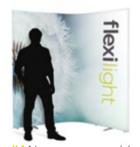

## FlexiLight

The **Flexi**Light is a visually impacting bendable display system... Its lightweight, designed for ease of travel and a single person tool free assembly and can be as large or small as required.

**Flexi**Light is easy to carry and very compact. This, allied with tool-less assembly, means the system can be set up quickly.

Add more panels and create a display that can bend and flex to suit your venue.

### Ideal for any venue...

- Flex the display to almost any shape
- All graphic panels are the same size and can be frame mounted or used as a flexi-link
- ✓ Lightweight, compact and portable
- ♥ Easy to assemble
- Carry case converts to a counter
- Upgrade carry tube to a wheeled case with counter top for £100.00
- ✓ Bright LED flood lights to illuminate your stand £35.00 each