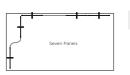

### Seven Panel Kit on a 3 x 3m Stand

- 4 Frame Modules
- 3 Flexi Modules £3497.00
- + Screen Mounts @ £100 each Plus free lights & branded carry cases

- 7 Panel FlexiLight Display.
- + Screen Mounts @ £100 each

Plus free lights & branded carry cases

£3497.00