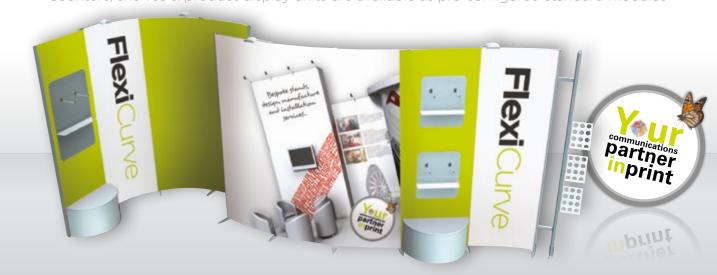

## FlexiCurve | fully flexible display system

Elevate your stand to a professional level with this affordable fully flexible system, take your exhibition presence to another level.

Stunning looks, infinite flexibility, extremely user-friendly with durable metal construction.

Flex each graphic in any horizontal direction to create the stand shape vou need!

The links produce a strong, stable framework whatever shape you create. All graphics are the same width so you can interchange, add or remove sections to achieve the look and size you need.

- **Wighly Adaptable** create a straight, curved or circular wall using as many panels as you need
- **Tool-free Build** set up is fast and simple
- Strong Construction for incorporating doors, product shelves, counters and screens
- **Easy Transportable** ideal for self-build
- **V** Robust metal engineered framework for durability and longevity of your investment
- **♥** Interchangeable and replaceable **graphics** for all modules giving a great ROI

Counters, shelves & product display units are available as pre-configured standard modules