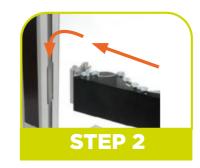

#3 Slide the centre post onto the top of the base post.

#4 Apply the hook to the top beam and slide the beam into the bottom of the top post then push it down into the beam.

#5 Mount the top post with the attached top beam onto the top of the centre post.