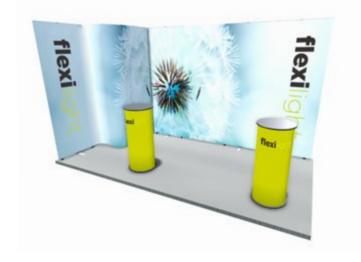

### Seven Panel Kit on a 4 x 2m Stand

5 Frame Modules 2 Flexi Modules Plus free lights & branded carry cases

£3497.00

#### Nine Panel Kit on a 4 x 2m Stand

£4497.00

- 5 Frame Modules
- 4 Flexi Modules
- + Screen Mount @ £100

Plus free lights & branded carry cases