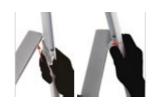

#6 Mount the graphic panel starting at the top left side across to the right side. The graphics attach with magnetic tape assisted with clips in the top corners.

#7 Pull the bottom of the graphic down evenly and push into the bottom beam, one side at a time.

#8 Build the other side of the stand follow the same points as before (Stage One, 1-7).

**STAGE TWO** (4 steps)

#2 Slide in the top and bottom graphic joint from side and mount the magnetic tape on the sides where you want to attach the FlexiLink graphic panel.

#3 Attach the flexi graphic panel between your two FlexiLight stands adding the centre magnetic to complete the link.

#4 Now you can add more stands and flexi panels and flex to the shape required.