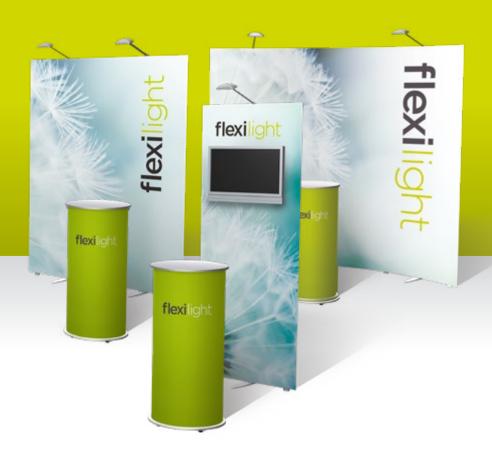

## FlexiLight

The **Flexi**Light is a visually impacting bendable display system... Its lightweight, designed for ease of travel and a single person tool free assembly and can be as large or small as required.

**Flexi**Light is easy to carry and very compact. This, allied with tool-less assembly, means the system can be set up quickly.

Add more panels and create a display that can bend and flex to suit your venue.

### Ideal for any venue...

- Flex the display to almost any shape
- All graphic panels are the same size and can be frame mounted or used as a flexi-link
- ✓ Lightweight, compact and portable
- ♥ Easy to assemble
- Carry case converts to a counter
- Upgrade carry tube to a wheeled case with counter top for £100.00
- ✓ Bright LED flood lights to illuminate your stand £35.00 each