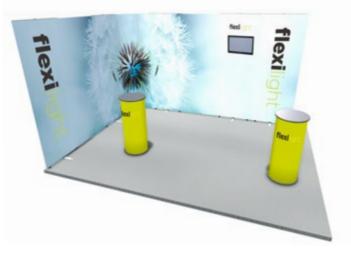

#### **Three Panel Kit**

2.4m wide | 3 Panel FlexiLight Display Plus Screen Mount @ £100

£1597.00

#### Five Panel Kit

4m wide | 5 Panel FlexiLight Display Plus Screen Mount @ £100

£2497.00

TFT screens not included