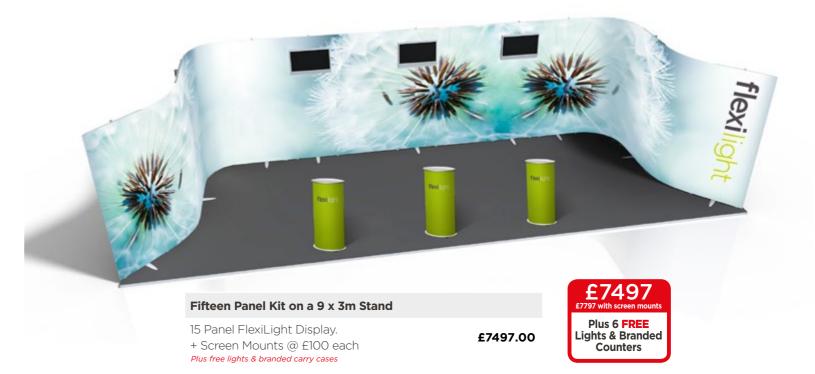

## Some 9x3m stand options

The FlexiLight gives you endless options of how to display your product with the maximum effect. Here are just some ideas of how you can use the FlexiLight modular panels to make the most of the space you have.

#### Ten Panel Kit on a 3 x 3m Stand

- 6 Frame Modules
- 4 Flexi Modules
- £4497.00 + Screen Mounts @ £100 each

Plus free lights & branded carry cases

#### Eleven Panel Kit on a 4 x 3m Stand

7 Frame Modules 4 Flexi Modules

i Modules **£5397.00** 

+ Screen Mount @ £100

Plus free lights & branded carry cases