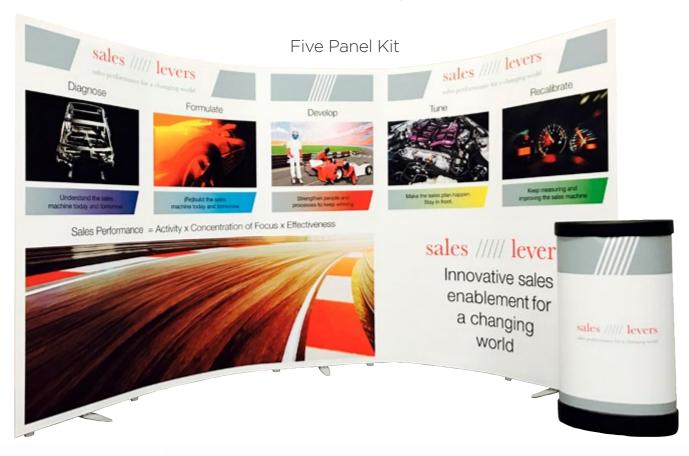

#### Five Panel Kit

4m wide | 5 Panel FlexiLight Display Plus Screen Mount @ £100

£2497.00

TFT screens not included