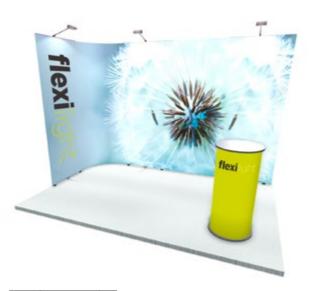

### FlexiLight | Best Selling Three Piece Kit

- 2.4m wide, three panel FlexiLight display
- With media/screen mount (£100 on a standard kit)
- Free carry case converts to a branded counter
- ✓ Two Free bright LED flood lights to illuminate your stand

£1597
£1697 with screen mount

Plus 2 FREE
Lights & Branded
Counter