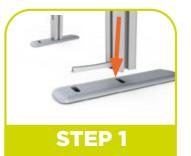

h durable metal construction.

Flex each graphic in any horizontal direction to create the stand shape vou need!

The links produce a strong, stable framework whatever shape you create. All graphics are the same width so you can interchange, add or remove sections to achieve the look and size you need.

- **Wighly Adaptable** create a straight, curved or circular wall using as many panels as you need
- **Tool-free Build** set up is fast and simple
- Strong Construction for incorporating doors, product shelves, counters and screens
- **Easy Transportable** ideal for self-build
- **V** Robust metal engineered framework for durability and longevity of your investment
- **♥** Interchangeable and replaceable **graphics** for all modules giving a great ROI



Portable and tool free assembly...









### FlexiCurve assembly in 4 easy steps

- 1. Place the foot plates on the floor, open the clamp on a vertical support, align and lock in place
- 2. Locate the flexible beam into slot and push down into place
- **3.** Slot together panel frames to form the graphics support structure
- 4. The graphic panels locate into slots for easy alignment and are held magnetically



Counters, shelves & product display units are available as pre-configured standard modules



## FlexiCurve ideas to inspire you...

### **Flexi**Curve

3 Panel system

System includes hardware, printed panels and carry case

2 Panels + 1 counter panel

£2997.97

Plus screen and lights









Reuseable Self Install







12 Panel system shown on an island floor space

System includes hardware, printed panels and