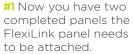

#8 Build the other side of the stand follow the same points as before (Stage One, 1-7).

**STAGE TWO** (4 steps)

#2 Slide in the top and bottom graphic joint from side and mount the magnetic tape on the sides where you want to attach the FlexiLink graphic panel.

#3 Attach the flexi graphic panel between your two FlexiLight stands adding the centre magnetic to complete the link.

#4 Now you can add more stands and flexi panels and flex to the shape required.