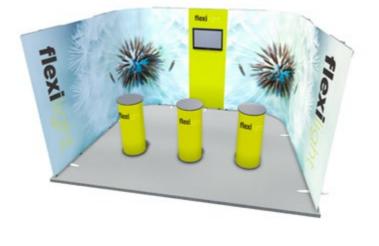

### Six Panel Kit on a 3 x 2m Stand

4 Frame Modules 2 Flexi Modules £2997.00 Plus free lights & branded carry cases

### Five Panel Kit on a 3 x 2m Stand

- 3 Frame Modules 2 Flexi Modules
- £2497.00 Plus free lights & branded carry cases