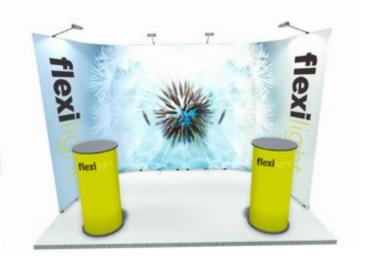

### Five Panel Kit on a 3 x 2m Stand

- 3 Frame Modules 2 Flexi Modules
- £2497.00 Plus free lights & branded carry cases

### FlexiLight | 3x2m Stand Solution

Five Panel Kit Layout