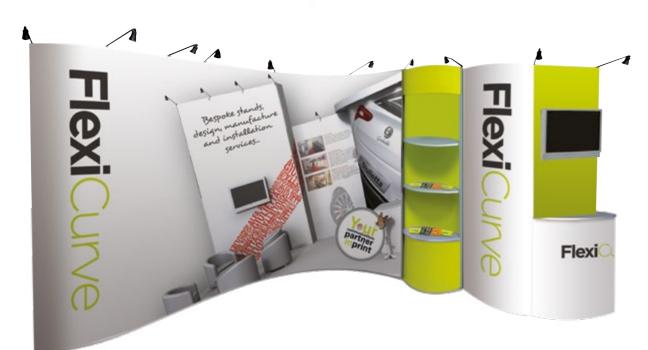

## FlexiCurve | fully flexible display system

Elevate your stand to a professional level with this affordable fully flexible system, take your exhibition presence to another level.

Stunning looks, infinite flexibility, extremely user-friendly with durable metal construction.

## FlexiCurve ideas to inspire you...