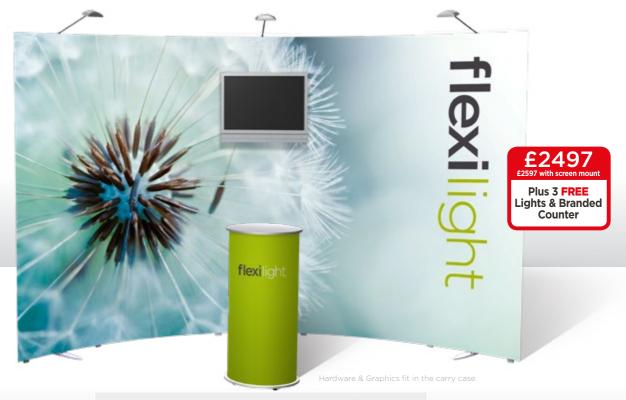

#### Five Panel Kit

4m wide | 5 Panel FlexiLight Display Plus Screen Mount @ £100

£2497.00

TFT screens not included

## FlexiLight

The **Flexi**Light is a visually impacting bendable display system... Its lightweight, designed for ease of travel and a single person tool free assembly and can be as large or small as required.

### Ideal for any venue...

- Flex the display to almost any shape
- All graphic panels are the same size and can be frame mounted or used as a flexi-link
- ✓ Lightweight, compact and portable
- ♥ Easy to assemble
- Carry case converts to a counter
- Upgrade carry tube to a wheeled case with counter top for £100.00
- ✓ Bright LED flood lights to illuminate your stand £35.00 each