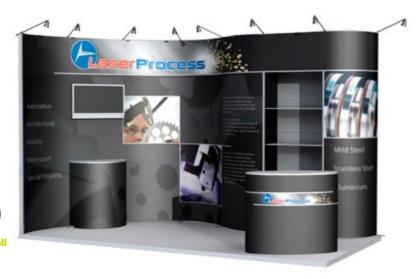

### **Flexi**Light ideas to inspire you...

Thank you for your help and support this week. You offered great friendly service. Thanks for taking videos and photos - please can you send them to me? Many thanks

## Some 9x3m stand options

The FlexiLight gives you endless options of how to display your product with the maximum effect. Here are just some ideas of how you can use the FlexiLight modular panels to make the most of the space you have.

## Some 3x2m stand options

## Some 3x3m stand options

## Some 4x2m stand options

## Some 4x3m stand options