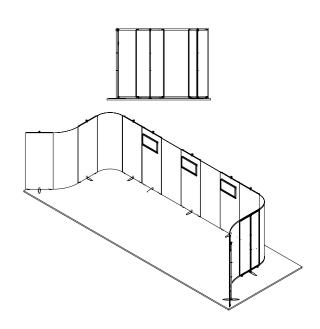

## Some 9x3m stand options

The FlexiLight gives you endless options of how to display your product with the maximum effect. Here are just some ideas of how you can use the FlexiLight modular panels to make the most of the space you have.