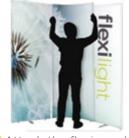

## FlexiLight

The **Flexi**Light is a visually impacting bendable display system... Its lightweight, designed for ease of travel and a single person tool free assembly and can be as large or small as required.

**Flexi**Light is easy to carry and very compact. This, allied with tool-less assembly, means the system can be set up quickly.

Add more panels and create a display that can bend and flex to suit your venue.

### Ideal for any venue...

- Flex the display to almost any shape
- All graphic panels are the same size and can be frame mounted or used as a flexi-link
- ✓ Lightweight, compact and portable
- ♥ Easy to assemble
- Carry case converts to a counter
- Upgrade carry tube to a wheeled case with counter top for £100.00
- ✓ Bright LED flood lights to illuminate your stand £35.00 each