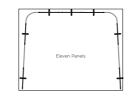

#### Eleven Panel Kit on a 4 x 3m Stand

7 Frame Modules 4 Flexi Modules

i Modules **£5397.00** 

+ Screen Mount @ £100

Plus free lights & branded carry cases