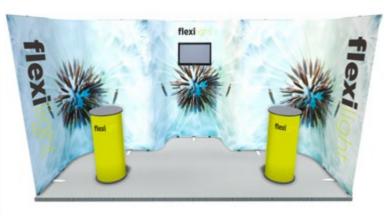

### Six Panel Kit on a 3 x 2m Stand

4 Frame Modules 2 Flexi Modules £2997.00 Plus free lights & branded carry cases

### Five Panel Kit on a 3 x 2m Stand

- 3 Frame Modules 2 Flexi Modules
- £2497.00 Plus free lights & branded carry cases