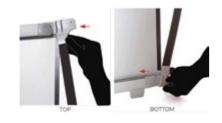

#3 Slide the centre post onto the top of the base post.

#4 Apply the hook to the top beam and slide the beam into the bottom of the top post then push it down into the beam.

#5 Mount the top post with the attached top beam onto the top of the centre post.

#6 Mount the graphic panel starting at the top left side across to the right side. The graphics attach with magnetic tape assisted with clips in the top corners.

#7 Pull the bottom of the graphic down evenly and push into the bottom beam, one side at a time.