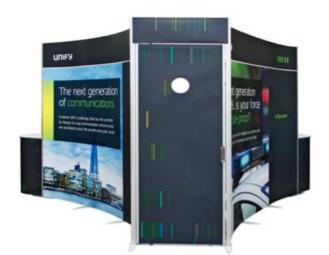

## FlexiCurve ideas to inspire you...

### **Flexi**Curve

3 Panel system

System includes hardware, printed panels and carry case

2 Panels + 1 counter panel

£2997.97

Plus screen and lights

Reuseable Self Install

12 Panel system shown on an island floor space

System includes hardware, printed panels and carry cases

9 panel stand + door way and two counter panels

display

£9997.97

Plus screens

Reuseable

Prices plus Vat, delivery & studio time if required

### **Flexi**Curve

7 Panel system shown on a 4x2 floor space

System includes hardware, printed panels and carry cases

5 Flexible panels, 1 oval shelving module and counter panel

£6797.97

### **Flexi**Curve

8 Panel system shown on a 4x3 floor space

System includes hardware, printed panels and carry cases

7 Panels + 1 counter panel

£5797.97

Plus screen and lights

**Flexi**Curve

7 Panel system shown on a 4x2 floor space

System includes hardware, printed panels and carry cases

5 panels, plus counter panel and slatwall shelving unit

Plus freestanding counter, screen and lights

Many other options and accessories available

### **Flexi**Curve

10 Panel system

System includes hardware, printed panels and carry cases

8 panel stand with door way and semi circular counter panel

Plus CounterCase, freestanding counter,

screen and lights