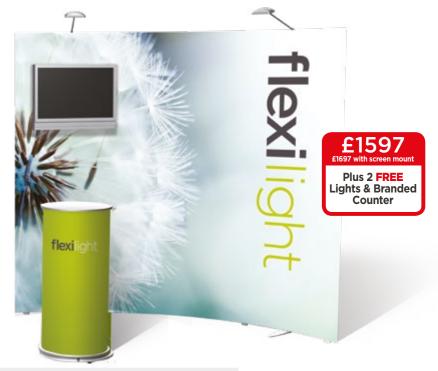

### FlexiLight | Best Selling Three Piece Kit

- 2.4m wide, three panel FlexiLight display
- With media/screen mount (£100 on a standard kit)
- Free carry case converts to a branded counter
- ✓ Two Free bright LED flood lights to illuminate your stand

£1597
£1697 with screen mount

Plus 2 FREE
Lights & Branded
Counter