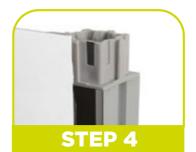

### FlexiLight | assembly instructions

### **STAGE ONE** (7 steps)

#1 Start by clicking the bottom beam into the foot ensuring the black stabilising feet face down.

#2 Mount the base post behind the beam, into the foot and lock it with the clamp.

#3 Slide the centre post onto the top of the base post.

#4 Apply the hook to the top beam and slide the beam into the bottom of the top post then push it down into the beam.

#5 Mount the top post with the attached top beam onto the top of the centre post.

#6 Mount the graphic panel starting at the top left side across to the right side. The graphics attach with magnetic tape assisted with clips in the top corners.

#7 Pull the bottom of the graphic down evenly and push into the bottom beam, one side at a time.

#8 Build the other side of the stand follow the same points as before (Stage One, 1-7).

**STAGE TWO** (4 steps)

#2 Slide in the top and bottom graphic joint from side and mount the magnetic tape on the sides where you want to attach the FlexiLink graphic panel.

#3 Attach the flexi graphic panel between your two FlexiLight stands adding the centre magnetic to complete the link.

#4 Now you can add more stands and flexi panels and flex to the shape required.

### **STAGE THREE** (3 steps)