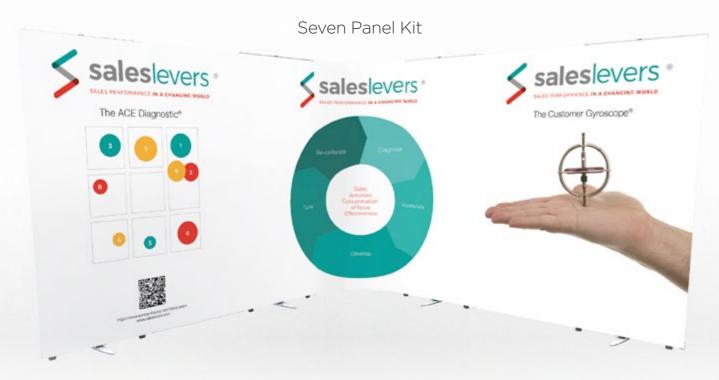

### Seven Panel Kit on a 3 x 3m Stand

- 4 Frame Modules
- 3 Flexi Modules £3497.00
- + Screen Mounts @ £100 each Plus free lights & branded carry cases

- 7 Panel FlexiLight Display.
- + Screen Mounts @ £100 each

Plus free lights & branded carry cases

£3497.00