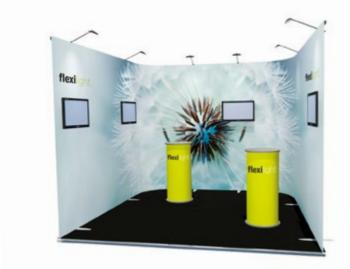

#### Five Panel Kit

4m wide | 5 Panel FlexiLight Display Plus Screen Mount @ £100

£2497.00

TFT screens not included

### FlexiLight | 3x2m Stand Solution

Five Panel Kit Layout