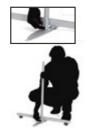

### **STAGE ONE** (7 steps)

#1 Start by clicking the bottom beam into the foot ensuring the black stabilising feet face down.

#2 Mount the base post behind the beam, into the foot and lock it with the clamp.

#3 Slide the centre post onto the top of the base post.

#4 Apply the hook to the top beam and slide the beam into the bottom of the top post then push it down into the beam.

#5 Mount the top post with the attached top beam onto the top of the centre post.

#6 Mount the graphic panel starting at the top left side across to the right side. The graphics attach with magnetic tape assisted with clips in the top corners.

#7 Pull the bottom of the graphic down evenly and push into the bottom beam, one side at a time.

#8 Build the other side of the stand follow the same points as before (Stage One, 1-7).

**STAGE TWO** (4 steps)

#2 Slide in the top and bottom graphic joint from side and mount the magnetic tape on the sides where you want to attach the FlexiLink graphic panel.