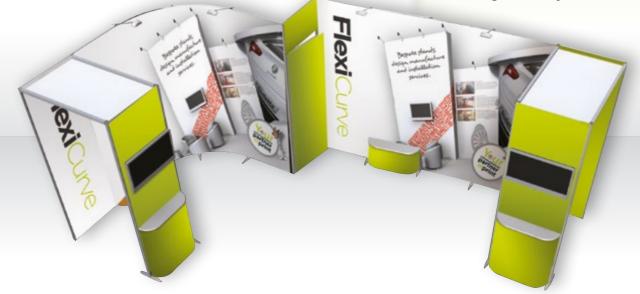

## FlexiCurve | fully flexible display system

Elevate your stand to a professional level with this affordable fully flexible system, take your exhibition presence to another level.

Stunning looks, infinite flexibility, extremely user-friendly with durable metal construction.

Flex each graphic in any horizontal direction to create the stand shape vou need!

The links produce a strong, stable framework whatever shape you create. All graphics are the same width so you can interchange, add or remove sections to achieve the look and size you need.

- **Wighly Adaptable** create a straight, curved or circular wall using as many panels as you need
- **Tool-free Build** set up is fast and simple
- Strong Construction for incorporating doors, product shelves, counters and screens
- **Easy Transportable** ideal for self-build
- **V** Robust metal engineered framework for durability and longevity of your investment
- **♥** Interchangeable and replaceable **graphics** for all modules giving a great ROI