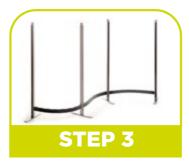

#3 Slide the centre post onto the top of the base post.

#4 Apply the hook to the top beam and slide the beam into the bottom of the top post then push it down into the beam.

#5 Mount the top post with the attached top beam onto the top of the centre post.

#6 Mount the graphic panel starting at the top left side across to the right side. The graphics attach with magnetic tape assisted with clips in the top corners.

#7 Pull the bottom of the graphic down evenly and push into the bottom beam, one side at a time.