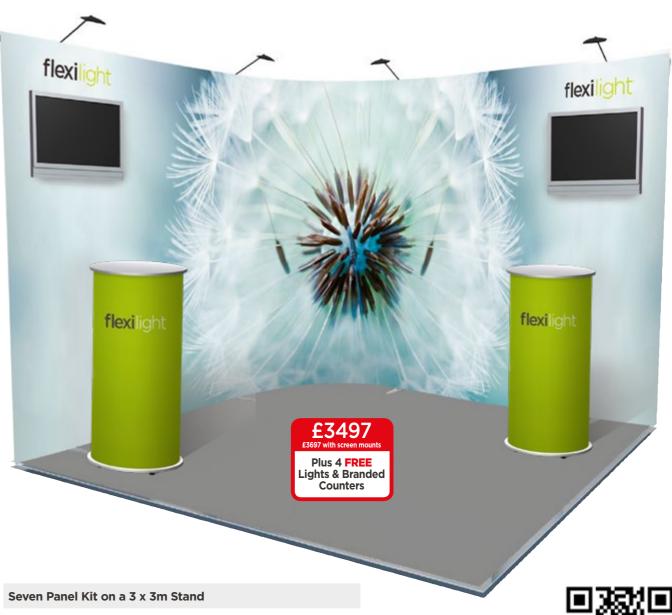

### Seven Panel Kit on a 3 x 3m Stand

- 4 Frame Modules
- 3 Flexi Modules £3497.00
- + Screen Mounts @ £100 each Plus free lights & branded carry cases

- 7 Panel FlexiLight Display.
- + Screen Mounts @ £100 each

Plus free lights & branded carry cases

£3497.00