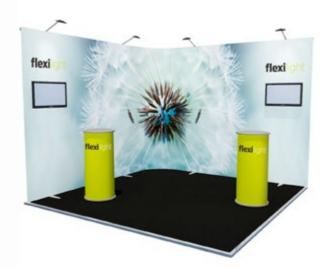

#### Five Panel Kit

4m wide | 5 Panel FlexiLight Display Plus Screen Mount @ £100

£2497.00

TFT screens not included

### FlexiLight | 3x2m Stand Solution

Five Panel Kit Layout