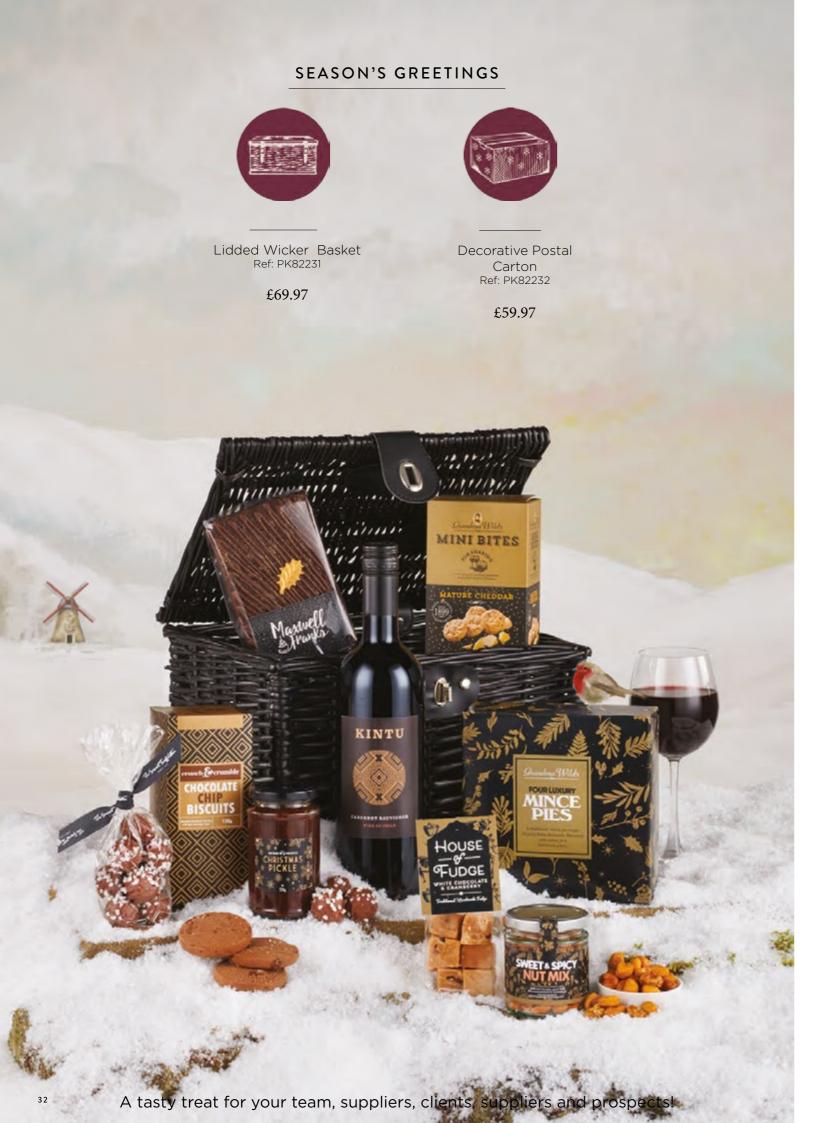

The timeless tradition of dining together can be experienced by unwrapping an indulgent hamper brimming with delicious treats. Each and every item has been carefully selected to create the perfect gift, packed with those special finishing touches.