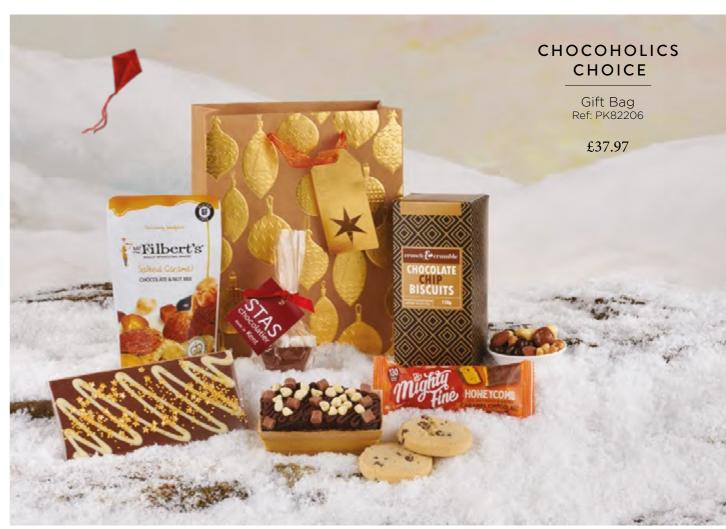

Print | parkesprintgroup.com

Gifts | parkespromo.com

Expo | parkes expo.com

## the little details

Christmas is about spending time with family and friends, sharing experiences and creating memories.

Whether it's taking a walk, doing things together or joining in a playful game, this year especially has proven that it's the little things in life that matter.

The timeless tradition of dining together can be experienced by unwrapping an indulgent hamper brimming with delicious treats. Each and every item has been carefully selected to create the perfect gift, packed with those special finishing touches.

December 2024

### ORDERING WITH US IS EASY...

Call 01767 603930 or email sales@parkesprintgroup.com





























































































Our classic Champagne is a magnificent Champagne from the House of Champagne Autreau

Champagne in a gift box PK8300

Blended exclusively from black grapes: Pinot Noir and Pinot Meunier, for a refined and balanced blend. The black grapes give this Champagne a delicate and fruity flavour. The bottles are shaped in the traditional style with a stylish gold foil neck that compliments your branded label attractively.

Other champagnes are also available including Bollinger plase ask for price (Bollinger does not allow rebranding)

Branded Label has either gold or silver foiling This gives a touch of elegance and luxury, further enhancing your gift

Price 25+ @ £89.99 each Price 1000+ @ £69.99 each



Champagne supplied in a ribboned black box (can also quote without the ribboned gift