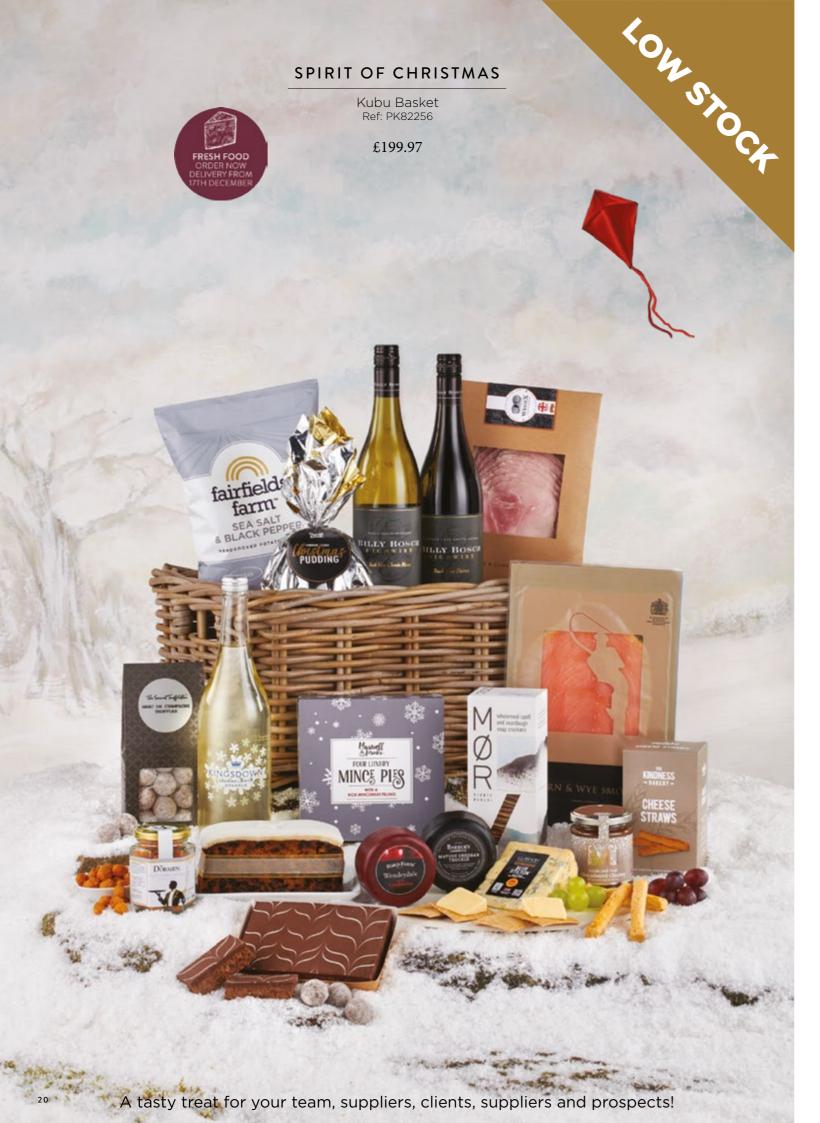

### DELIVERY OF HAMPERS CONTAINING FRESH FOOD

Hampers containing fresh food are available from the following delivery dates:

Fri 8th November: Just Say Cheese
Fri 6th December: Cheese & Wine Basket, Cheese
Lover, Classic Port & Stilton, Cheese Slate
Thurs 12th December: Celebration, Epicurean
Fri 13th December: Cool Christmas, Decadence,
Snowflake. Spirit of Christmas