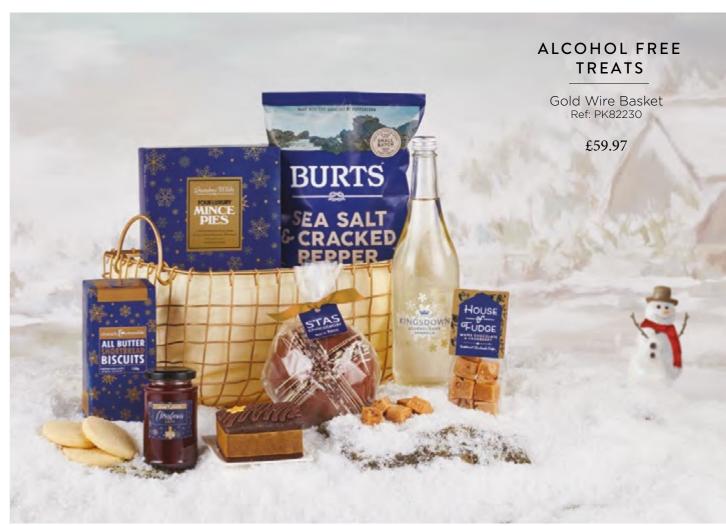

*Parkes 01767** 603930

Print | parkesprintgroup.com

Gifts | parkespromo.com

Expo | parkes expo.com

## the little details

Christmas is about spending time with family and friends, sharing experiences and creating memories.

Whether it's taking a walk, doing things together or joining in a playful game, this year especially has proven that it's the little things in life that matter.

The timeless tradition of dining together can be experienced by unwrapping an indulgent hamper brimming with delicious treats. Each and every item has been carefully selected to create the perfect gift, packed with those special finishing touches.

December 2024

### ORDERING WITH US IS EASY...

Call 01767 603930 or email sales@parkesprintgroup.com





























































































Our classic Champagne is a magnificent Champagne from the House of Champagne Autreau

Champagne in a gift box PK8300

Blended exclusively from black grapes: Pinot Noir and Pinot Meunier, for a refined and balanced blend. The black grapes give this Champagne a delicate and fruity flavour. The bottles are shaped in the traditional style with a stylish gold foil neck that compliments your branded label attractively.

Other champagnes are also available including Bollinger plase ask for price (Bollinger does not allow rebranding)

Branded Label has either gold or silver foiling This gives a touch of elegance and luxury, further enhancing your gift

Price 25+ @ £89.99 each Price 1000+ @ £69.99 each



Champagne supplied in a ribboned black box (can also quote w