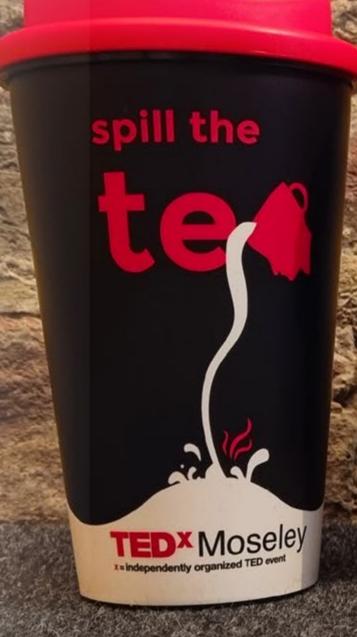

Ted<sup>x</sup> Moseley - Cotton jute bag, branded t-shirt & TumblerTalkers for a TED event

**Branded Toblerones** - Gift designed to encourage visitors and create a memorable visit to their exhibition stand