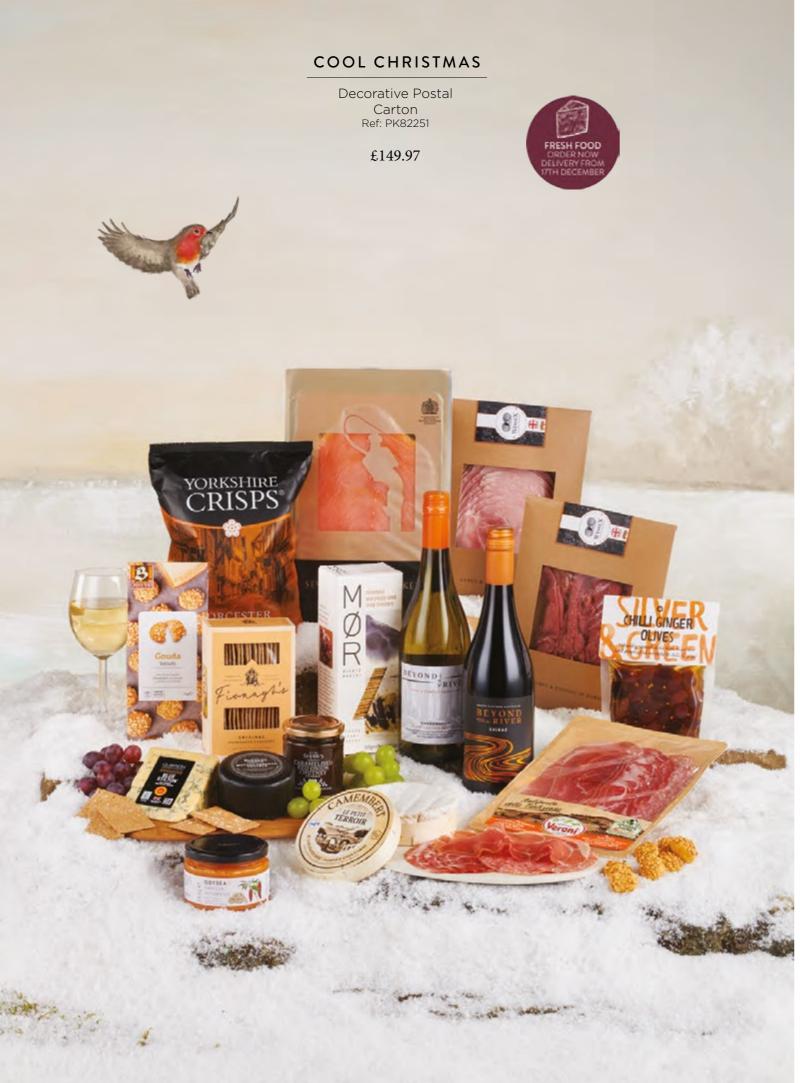

### DELIVERY OF HAMPERS CONTAINING FRESH FOOD

Hampers containing fresh food are available from the following delivery dates:

Fri 8th November: Just Say Cheese
Fri 6th December: Cheese & Wine Basket, Cheese
Lover, Classic Port & Stilton, Cheese Slate
Thurs 12th December: Celebration, Epicurean
Fri 13th December: Cool Christmas, Decadence,
Snowflake. Spirit of Christmas