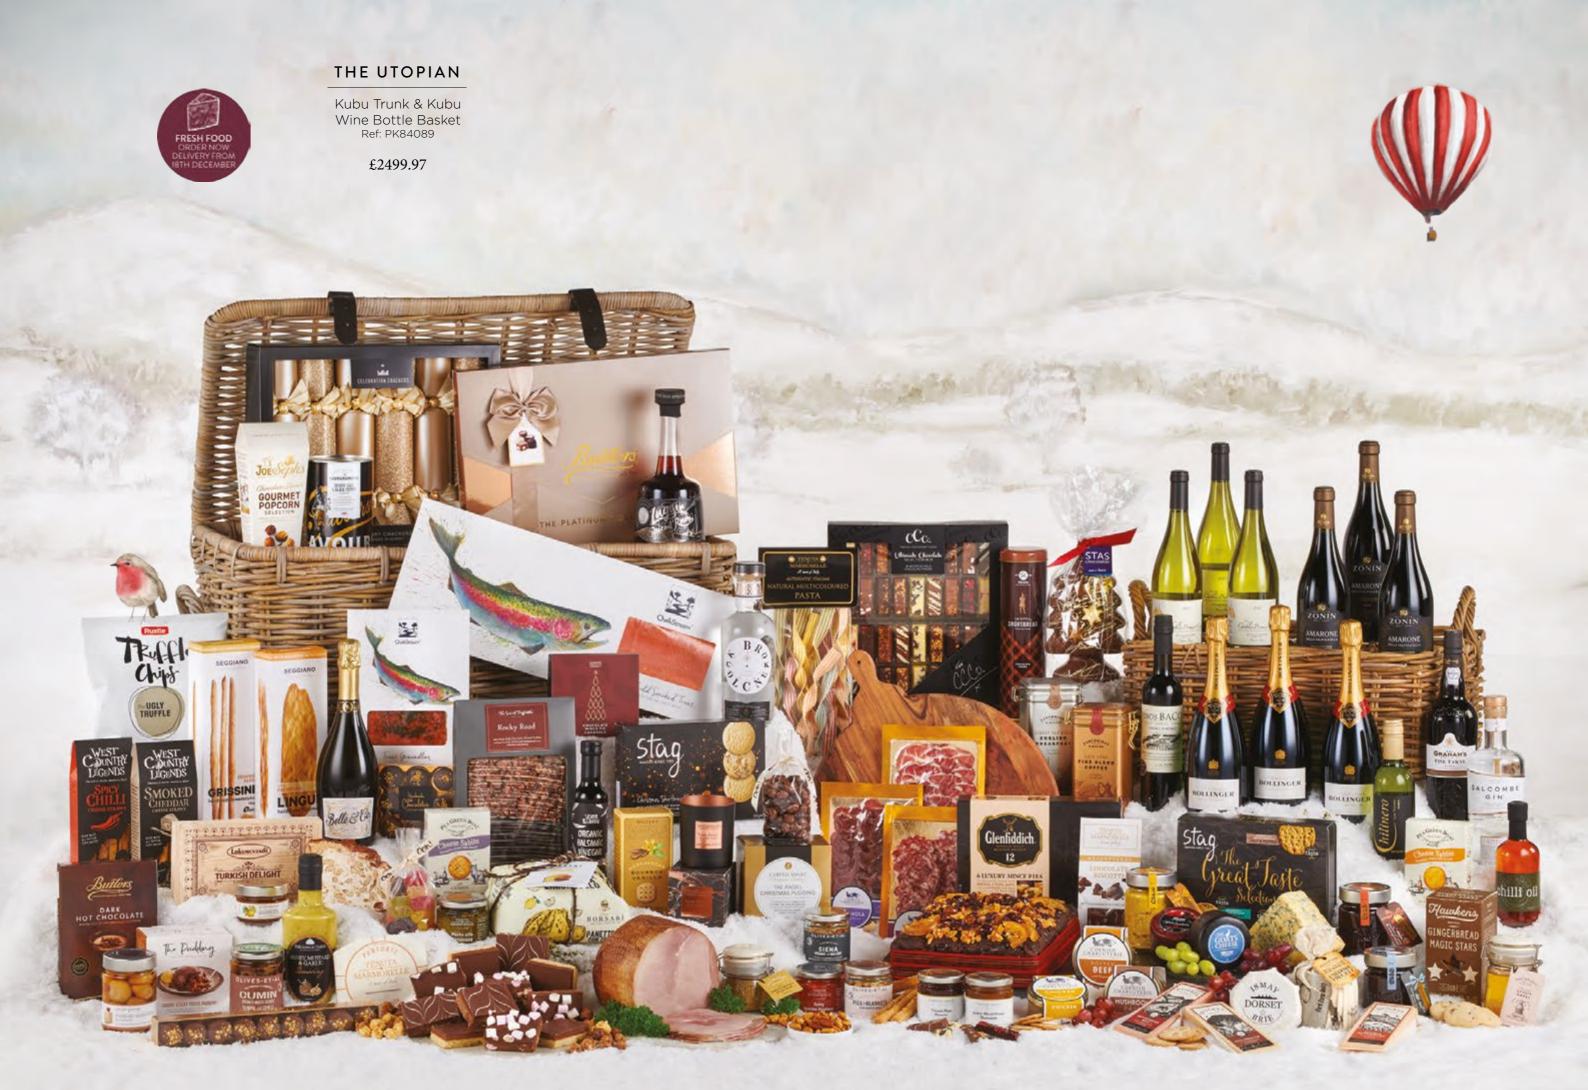

### DELIVERY OF HAMPERS CONTAINING FRESH FOOD

Hampers containing fresh food are available from the following delivery dates:

Fri 8th November: Just Say Cheese
Fri 6th December: Cheese & Wine Basket, Cheese
Lover, Classic Port & Stilton, Cheese Slate
Thurs 12th December: Celebration, Epicurean
Fri 13th December: Cool Christmas, Decadence,
Snowflake. Spirit of Christmas