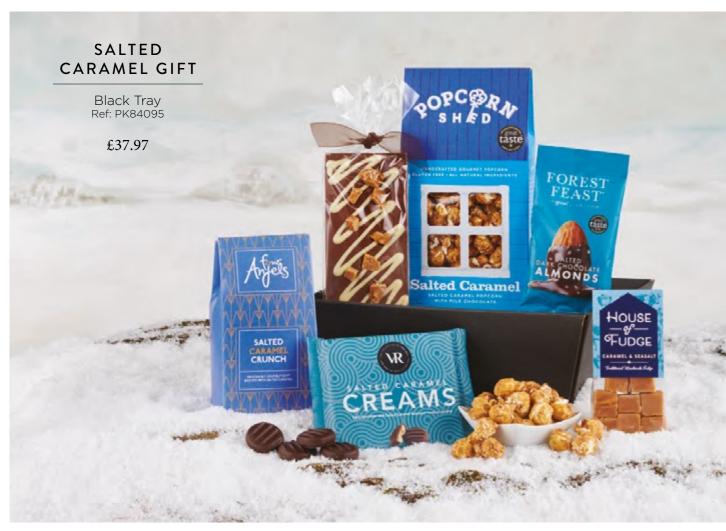

3930

Print | parkesprintgroup.com

Gifts | parkespromo.com

Expo | parkes expo.com

## the little details

Christmas is about spending time with family and friends, sharing experiences and creating memories.

Whether it's taking a walk, doing things together or joining in a playful game, this year especially has proven that it's the little things in life that matter.

The timeless tradition of dining together can be experienced by unwrapping an indulgent hamper brimming with delicious treats. Each and every item has been carefully selected to create the perfect gift, packed with those special finishing touches.

December 2024

### ORDERING WITH US IS EASY...

Call 01767 603930 or email sales@parkesprintgroup.com





























































































Our classic Champagne is a magnificent Champagne from the House of Champagne Autreau

Champagne in a gift box PK8300

Blended exclusively from black grapes: Pinot Noir and Pinot Meunier, for a refined and balanced blend. The black grapes give this Champagne a delicate and fruity flavour. The bottles are shaped in the traditional style with a stylish gold foil neck that compliments your branded label attractively.

Other champagnes are also available including Bollinger plase ask for price (Bollinger does not allow rebranding)

Branded Label has either gold or silver foiling This gives a touch of elegance and luxury, further enhancing your gift

Price 25+ @ £89.99 each Price 1000+ @ £69.99 each



Champagne supplied in a ribboned black box (can also quote without the ribbone