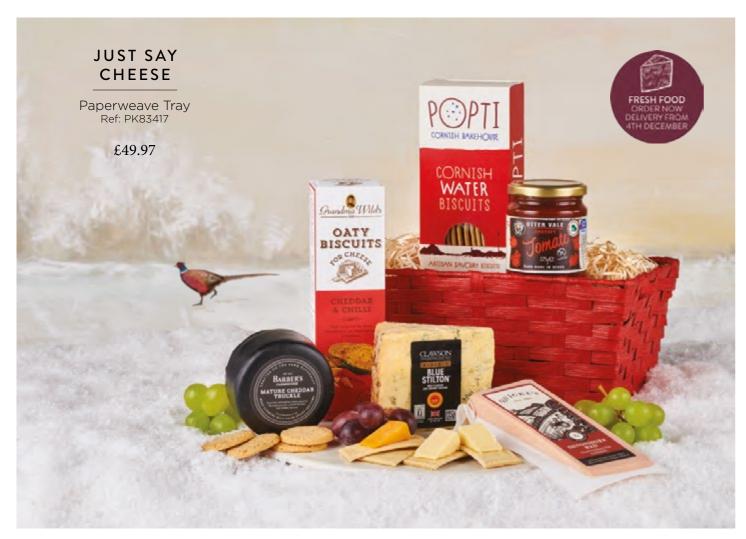

### DELIVERY OF HAMPERS CONTAINING FRESH FOOD

Hampers containing fresh food are available from the following delivery dates:

Fri 8th November: Just Say Cheese
Fri 6th December: Cheese & Wine Basket, Cheese
Lover, Classic Port & Stilton, Cheese Slate
Thurs 12th December: Celebration, Epicurean
Fri 13th December: Cool Christmas, Decadence,
Snowflake. Spirit of Christmas