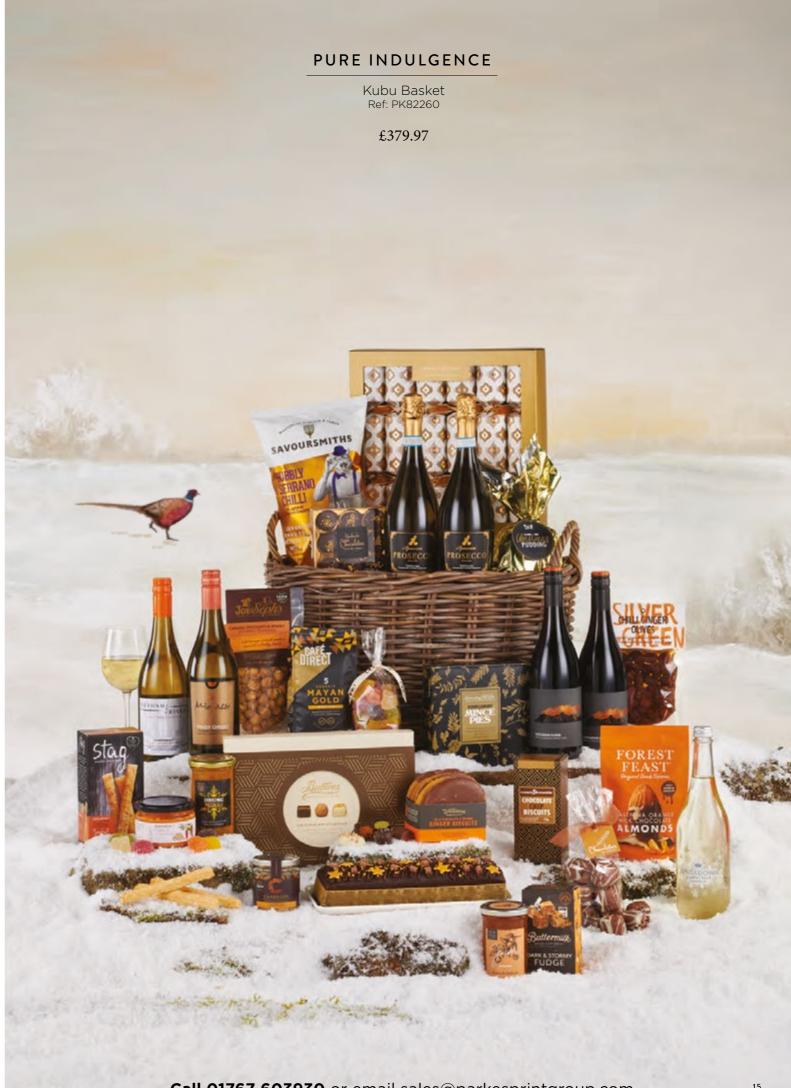

### ORDERING WITH US IS EASY...

Call 01767 603930 or email sales@parkesprintgroup.com

Our classic Champagne is a magnificent Champagne from the House of Champagne Autreau

Champagne in a gift box PK8300

Blended exclusively from black grapes: Pinot Noir and Pinot Meunier, for a refined and balanced blend. The black grapes give this Champagne a delicate and fruity flavour. The bottles are shaped in the traditional style with a stylish gold foil neck that compliments your branded label attractively.

Price 25+ @ £89.99 each Price 1000+ @ £69.99 each

Champagne supplied in a ribboned black box (can also quote without the ribboned gift box if required)

Whether you're lost for words, hopelessly in love, toasting the bride or thanking your staff, we can't think of anyone who wouldn't enjoy this famous pair.