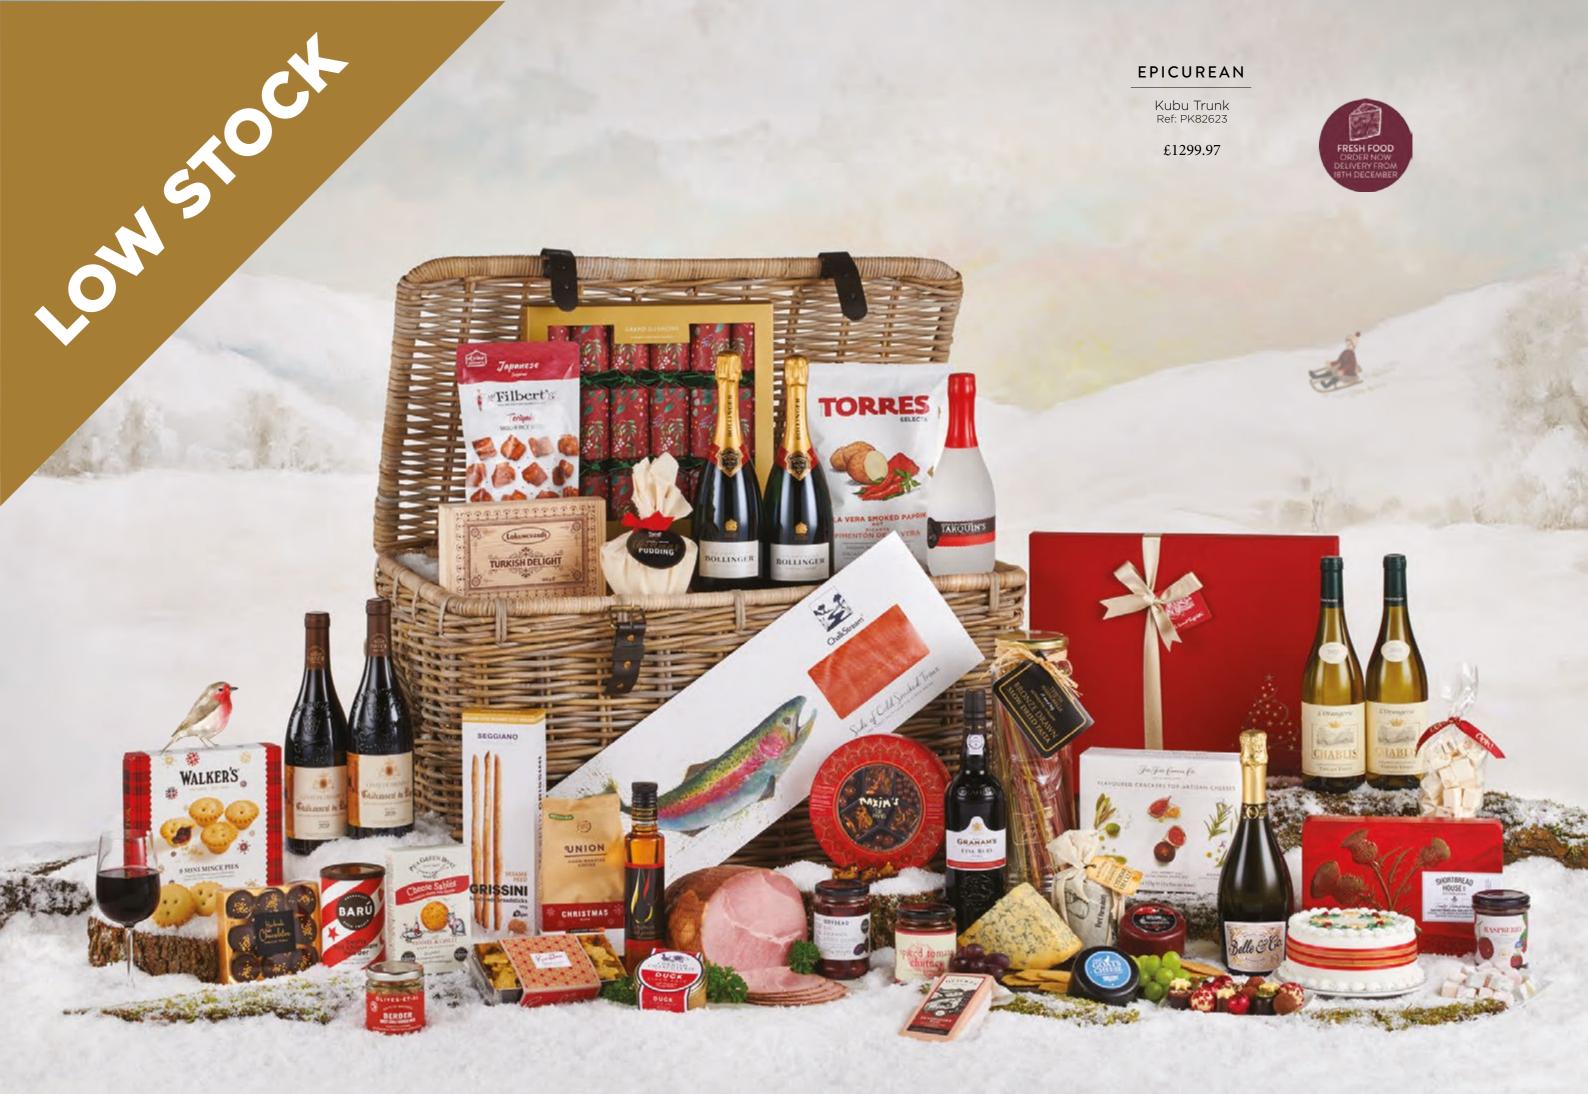

### DELIVERY OF HAMPERS CONTAINING FRESH FOOD

Hampers containing fresh food are available from the following delivery dates:

Fri 8th November: Just Say Cheese
Fri 6th December: Cheese & Wine Basket, Cheese
Lover, Classic Port & Stilton, Cheese Slate
Thurs 12th December: Celebration, Epicurean
Fri 13th December: Cool Christmas, Decadence,
Snowflake. Spirit of Christmas