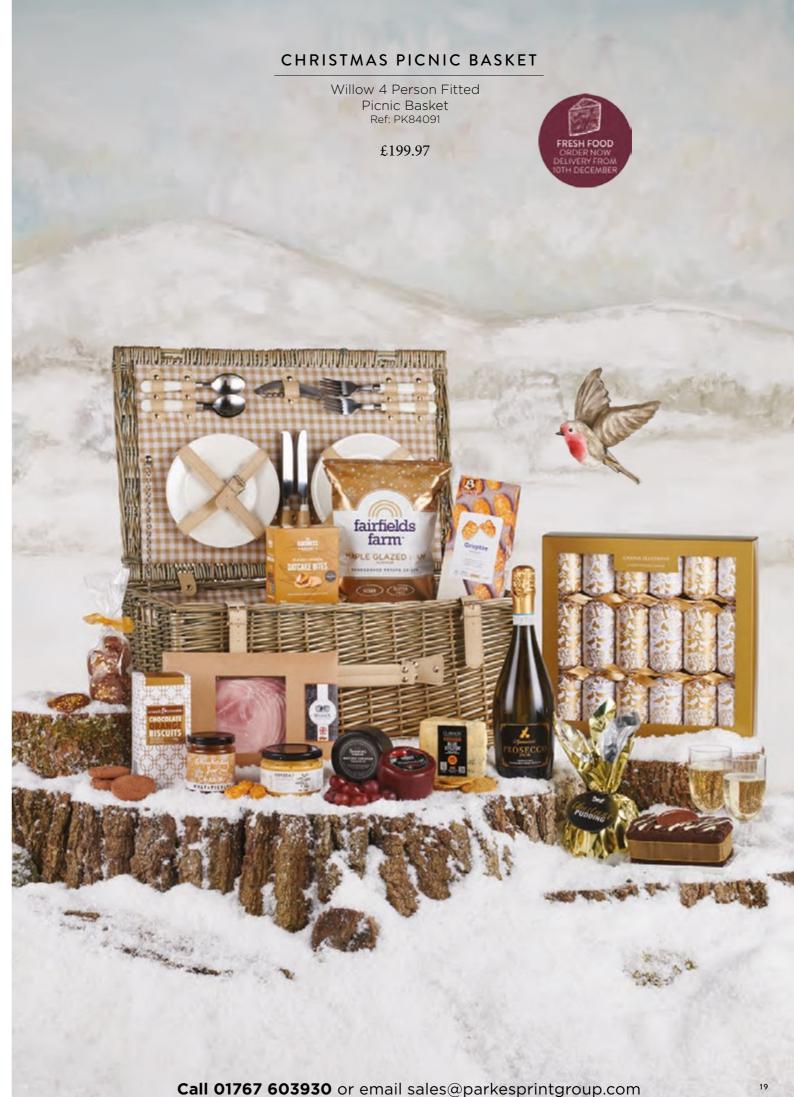

### DELIVERY OF HAMPERS CONTAINING FRESH FOOD

Hampers containing fresh food are available from the following delivery dates:

Fri 8th November: Just Say Cheese
Fri 6th December: Cheese & Wine Basket, Cheese
Lover, Classic Port & Stilton, Cheese Slate
Thurs 12th December: Celebration, Epicurean
Fri 13th December: Cool Christmas, Decadence,
Snowflake. Spirit of Christmas