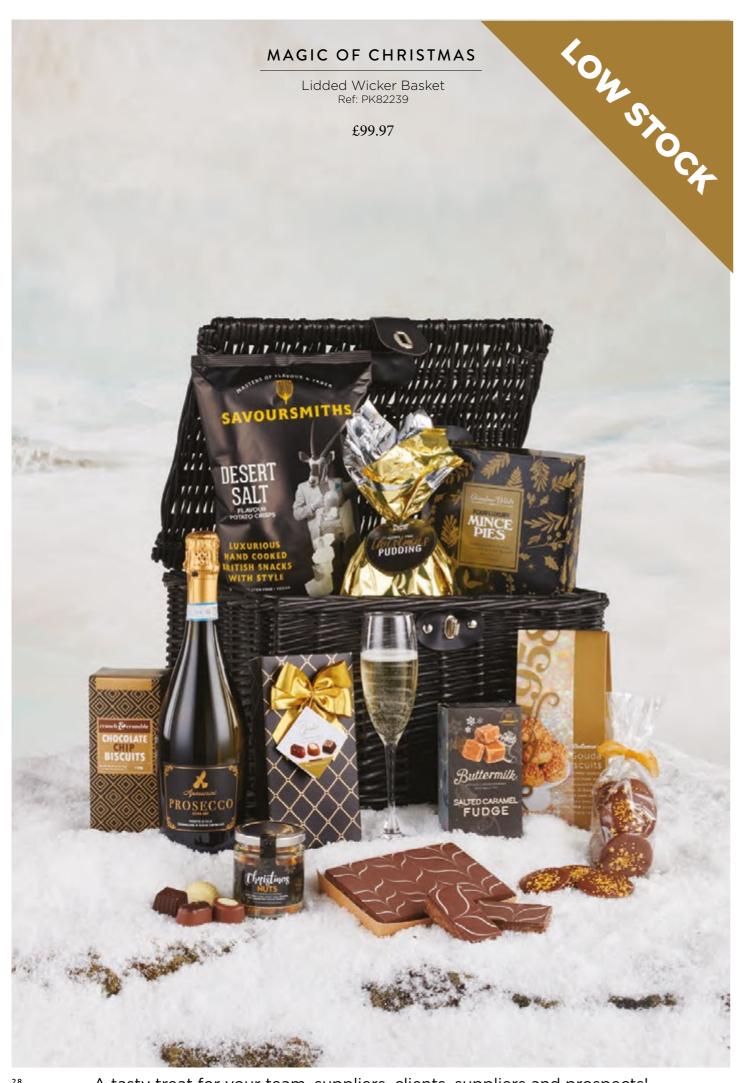

lent choice



**Parkes 01767** 603930

Print | parkesprintgroup.com

Gifts | parkespromo.com

Expo | parkes expo.com

## the little details

Christmas is about spending time with family and friends, sharing experiences and creating memories.

Whether it's taking a walk, doing things together or joining in a playful game, this year especially has proven that it's the little things in life that matter.

The timeless tradition of dining together can be experienced by unwrapping an indulgent hamper brimming with delicious treats. Each and every item has been carefully selected to create the perfect gift, packed with those special finishing touches.

December 2024

### ORDERING WITH US IS EASY...

Call 01767 603930 or email sales@parkesprintgroup.com





























































































Our classic Champagne is a magnificent Champagne from the House of Champagne Autreau

Champagne in a gift box PK8300

Blended exclusively from black grapes: Pinot Noir and Pinot Meunier, for a refined and balanced blend. The black grapes give this Champagne a delicate and fruity flavour. The bottles are shaped in the traditional style with a stylish gold foil neck that compliments your branded label attractively.

Other champagnes are also available including Bollinger plase ask for price (Bollinger does not allow rebranding)

Branded Label has either gold or silver foiling This gives a touch of elegance and luxury, further enhancing your gift

Price 25+ @ £89.99 each Price 1000+ @ £69.99 each



Champagne supplied in a ribboned black box (