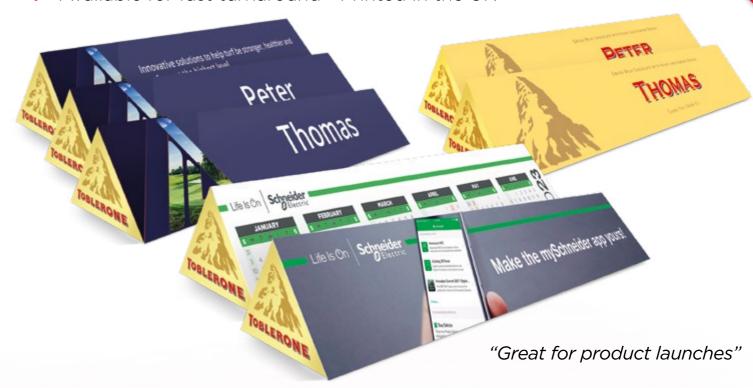

### Branded Toblerones

The swiss toblerone is the most memorable of all classic chocolates and is highly appreciated by all recipients

- ✓ Great for product launches, events and brand awareness with it's large advertising space.
- ✓ You can even include next years dates makes a great slim calendar to fit under screen monitors
- ✓ Keep existing and potential customers engaged with your brand and/or product
- ✓ Makes a great thank you gift to send out with your orders, quotes and deliveries

# INCREASE THE LONGEVITY OF THE GIFT BY HAVING A USEFUL CALENDAR AS WELL AS YOUR BRAND ON DISPLAY

Make an impression with these personalised chocolate gifts

- ✓ Impress your staff, customers and prospects and have their name added to the bar
- ✓ Available for fast turnaround Printed in the UK