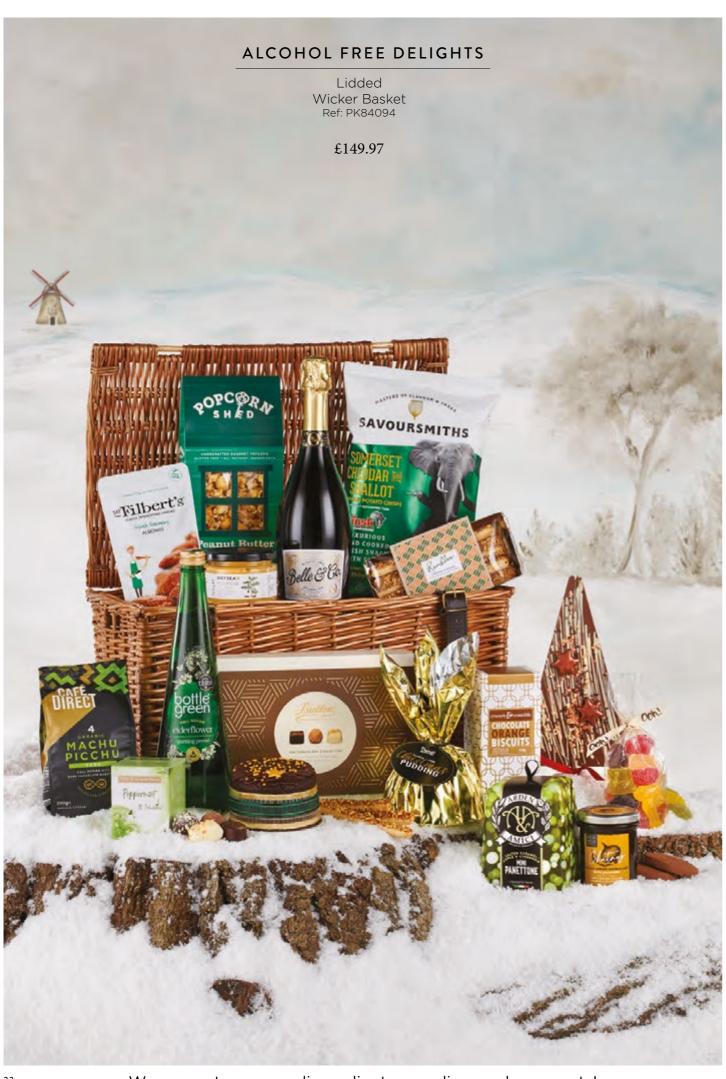

s are an excellent choice



**Parkes 01767** 603930

Print | parkesprintgroup.com

Gifts | parkespromo.com

Expo | parkes expo.com

## the little details

Christmas is about spending time with family and friends, sharing experiences and creating memories.

Whether it's taking a walk, doing things together or joining in a playful game, this year especially has proven that it's the little things in life that matter.

The timeless tradition of dining together can be experienced by unwrapping an indulgent hamper brimming with delicious treats. Each and every item has been carefully selected to create the perfect gift, packed with those special finishing touches.

December 2024

### ORDERING WITH US IS EASY...

Call 01767 603930 or email sales@parkesprintgroup.com





























































































Our classic Champagne is a magnificent Champagne from the House of Champagne Autreau

Champagne in a gift box PK8300

Blended exclusively from black grapes: Pinot Noir and Pinot Meunier, for a refined and balanced blend. The black grapes give this Champagne a delicate and fruity flavour. The bottles are shaped in the traditional style with a stylish gold foil neck that compliments your branded label attractively.

Other champagnes are also available including Bollinger plase ask for price (Bollinger does not allow rebranding)

Branded Label has either gold or silver foiling This gives a touch of elegance and luxury, further enhancing your gift

Price 25+ @ £89.99 each Price 1000+ @ £69.99 each



Champagne supplied in a ribbon