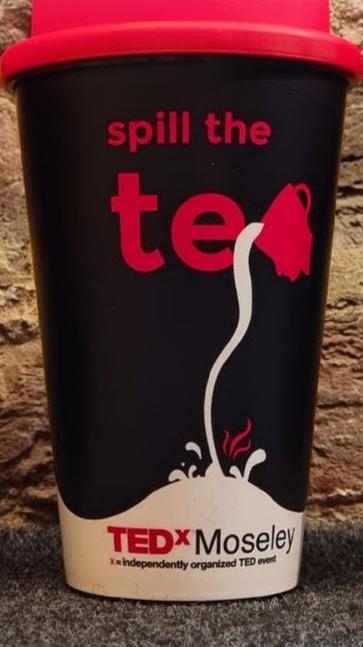

Ted<sup>x</sup> Moseley - Cotton jute bag, branded t-shirt & TumblerTalkers for a TED event

**Branded Toblerones** - Gift designed to encourage visitors and create a memorable visit to their exhibition stand