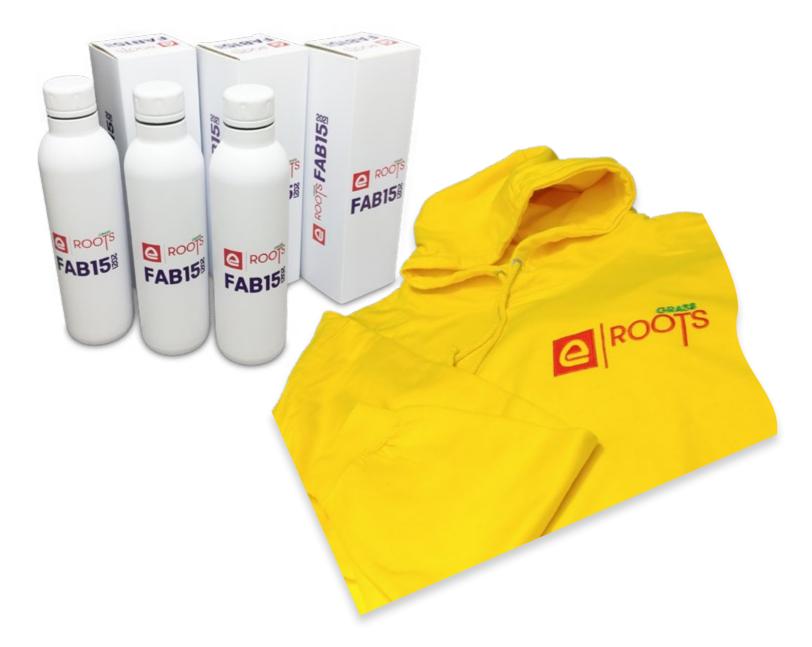

Thank you for sending the photos through – the hoodies and bottles look SO good!!!

**Grassroots Testimonial** 

Off the back of the fantastic job you did for the recent DataCon event, word is getting round at GSK! May I please introduce you to my colleagues who are looking for some assistance with items like water bottles, global stress ball and journal and pen set. We have approximately 400 recipients that are globally located and would like items shipped to their houses to include a postcard.