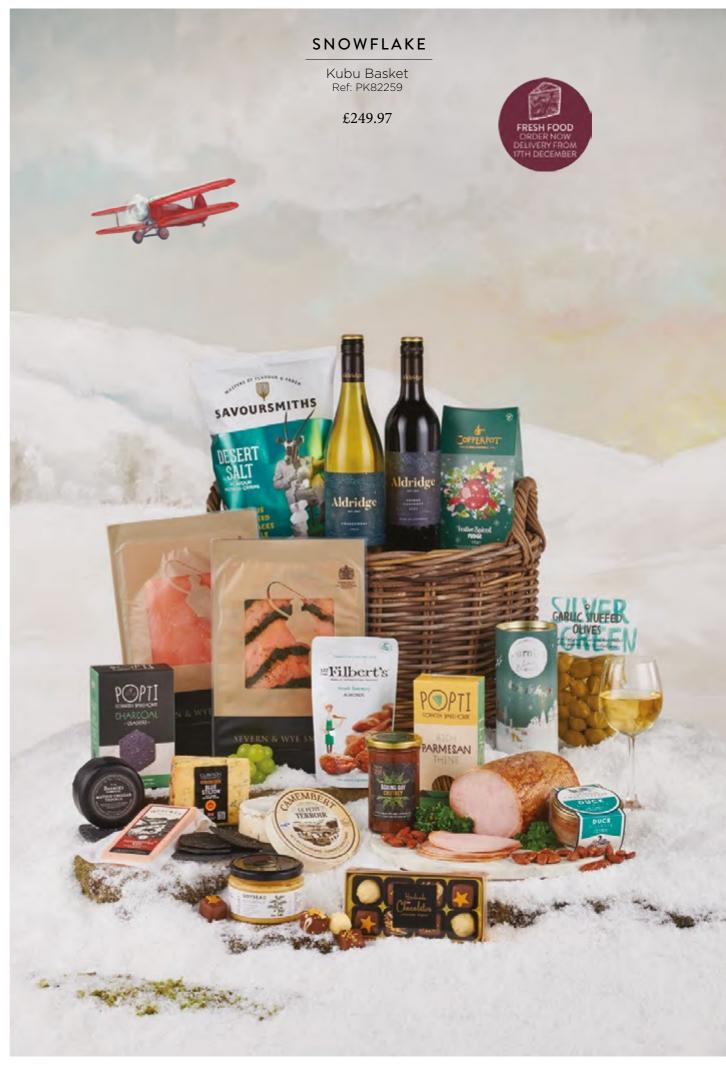

### DELIVERY OF HAMPERS CONTAINING FRESH FOOD

Hampers containing fresh food are available from the following delivery dates:

Fri 8th November: Just Say Cheese
Fri 6th December: Cheese & Wine Basket, Cheese
Lover, Classic Port & Stilton, Cheese Slate
Thurs 12th December: Celebration, Epicurean
Fri 13th December: Cool Christmas, Decadence,
Snowflake. Spirit of Christmas