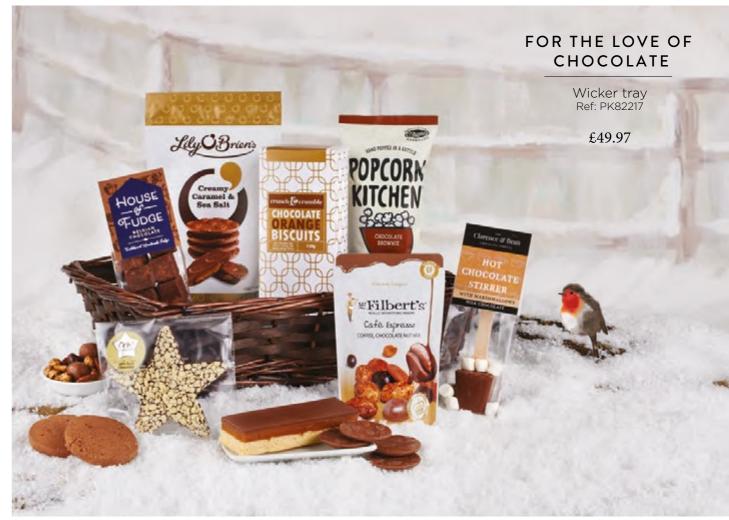

01767** 603930

Print | parkesprintgroup.com

Gifts | parkespromo.com

Expo | parkes expo.com

## the little details

Christmas is about spending time with family and friends, sharing experiences and creating memories.

Whether it's taking a walk, doing things together or joining in a playful game, this year especially has proven that it's the little things in life that matter.

The timeless tradition of dining together can be experienced by unwrapping an indulgent hamper brimming with delicious treats. Each and every item has been carefully selected to create the perfect gift, packed with those special finishing touches.

December 2024

### ORDERING WITH US IS EASY...

Call 01767 603930 or email sales@parkesprintgroup.com





























































































Our classic Champagne is a magnificent Champagne from the House of Champagne Autreau

Champagne in a gift box PK8300

Blended exclusively from black grapes: Pinot Noir and Pinot Meunier, for a refined and balanced blend. The black grapes give this Champagne a delicate and fruity flavour. The bottles are shaped in the traditional style with a stylish gold foil neck that compliments your branded label attractively.

Other champagnes are also available including Bollinger plase ask for price (Bollinger does not allow rebranding)

Branded Label has either gold or silver foiling This gives a touch of elegance and luxury, further enhancing your gift

Price 25+ @ £89.99 each Price 1000+ @ £69.99 each



Champagne supplied in a ribboned black box (can also quote without t