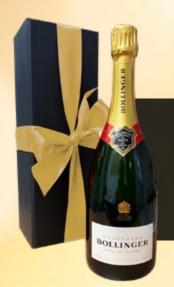

### ORDERING WITH US IS EASY...

Call 01767 603930 or email sales@parkesprintgroup.com

Our classic Champagne is a magnificent Champagne from the House of Champagne Autreau

Champagne in a gift box PK8300

Blended exclusively from black grapes: Pinot Noir and Pinot Meunier, for a refined and balanced blend. The black grapes give this Champagne a delicate and fruity flavour. The bottles are shaped in the traditional style with a stylish gold foil neck that compliments your branded label attractively.

Other champagnes are also available including Bollinger plase ask for price (Bollinger does not allow rebranding)

Branded Label has either gold or silver foiling This gives a touch of elegance and luxury, further enhancing your gift

Price 25+ @ £89.99 each Price 1000+ @ £69.99 each

Champagne supplied in a ribboned black box (can also quote without the ribboned gift box if required)

Whether you're lost for words, hopelessly in love, toasting the bride or thanking your staff, we can't think of anyone who wouldn't enjoy this famous pair.