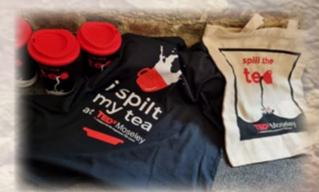

Ted<sup>x</sup> Moseley - Cotton jute bag, branded t-shirt & TumblerTalkers for a TED event

**Branded Toblerones** - Gift designed to encourage visitors and create a memorable visit to their exhibition stand