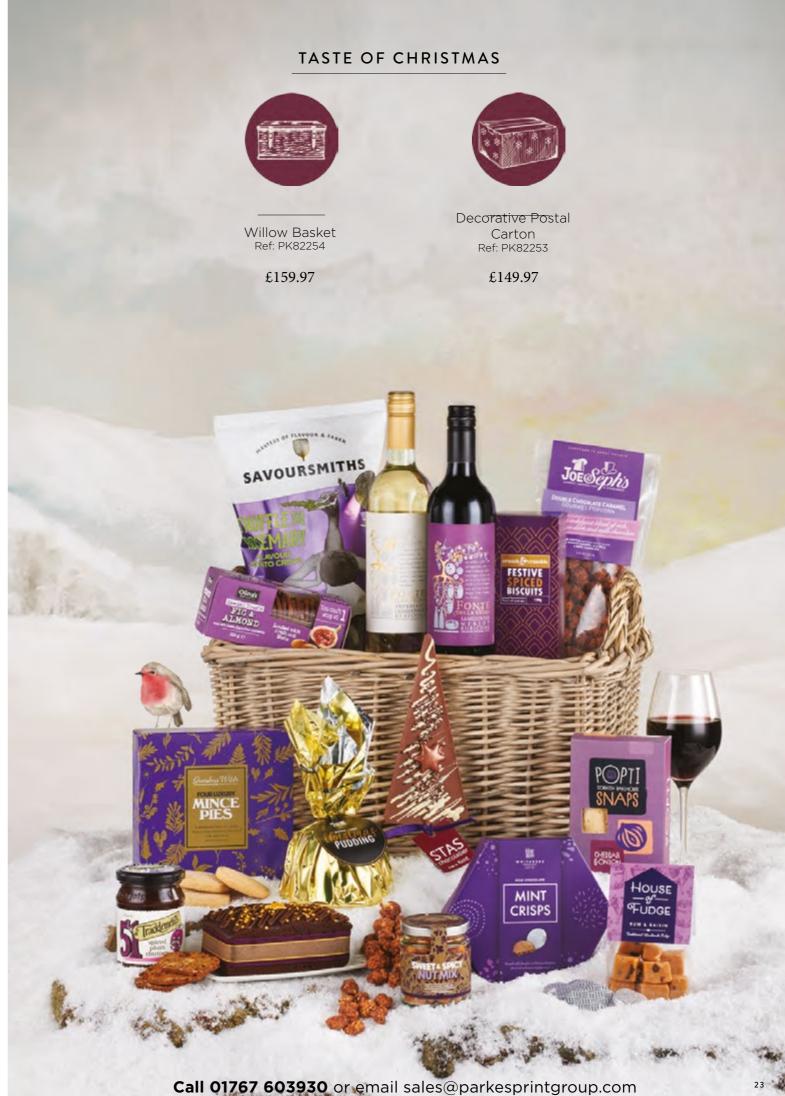

### ORDERING WITH US IS EASY...

Call 01767 603930 or email sales@parkesprintgroup.com

Our classic Champagne is a magnificent Champagne from the House of Champagne Autreau

Champagne in a gift box PK8300

Blended exclusively from black grapes: Pinot Noir and Pinot Meunier, for a refined and balanced blend. The black grapes give this Champagne a delicate and fruity flavour. The bottles are shaped in the traditional style with a stylish gold foil neck that compliments your branded label attractively.

Price 25+ @ £89.99 each Price 1000+ @ £69.99 each

Champagne supplied in a ribboned black box (can also quote without the ribboned gift box if required)

Whether you're lost for words, hopelessly in love, toasting the bride or thanking your staff, we can't think of anyone who wouldn't enjoy this famous pair.