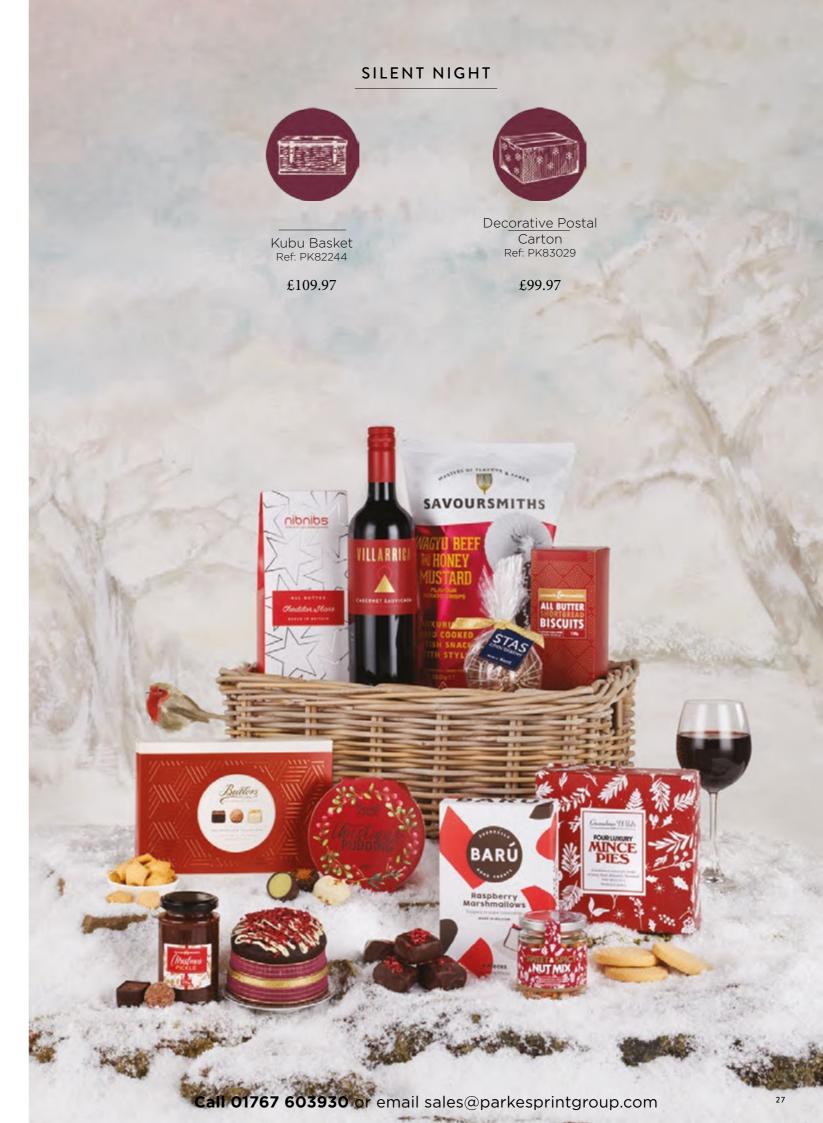

ellent choice



**Parkes 01767** 603930

Print | parkesprintgroup.com

Gifts | parkespromo.com

Expo | parkes expo.com

## the little details

Christmas is about spending time with family and friends, sharing experiences and creating memories.

Whether it's taking a walk, doing things together or joining in a playful game, this year especially has proven that it's the little things in life that matter.

The timeless tradition of dining together can be experienced by unwrapping an indulgent hamper brimming with delicious treats. Each and every item has been carefully selected to create the perfect gift, packed with those special finishing touches.

December 2024

### ORDERING WITH US IS EASY...

Call 01767 603930 or email sales@parkesprintgroup.com





























































































Our classic Champagne is a magnificent Champagne from the House of Champagne Autreau

Champagne in a gift box PK8300

Blended exclusively from black grapes: Pinot Noir and Pinot Meunier, for a refined and balanced blend. The black grapes give this Champagne a delicate and fruity flavour. The bottles are shaped in the traditional style with a stylish gold foil neck that compliments your branded label attractively.

Other champagnes are also available including Bollinger plase ask for price (Bollinger does not allow rebranding)

Branded Label has either gold or silver foiling This gives a touch of elegance and luxury, further enhancing your gift

Price 25+ @ £89.99 each Price 1000+ @ £69.99 each



Champagne supplied in a ribboned black box