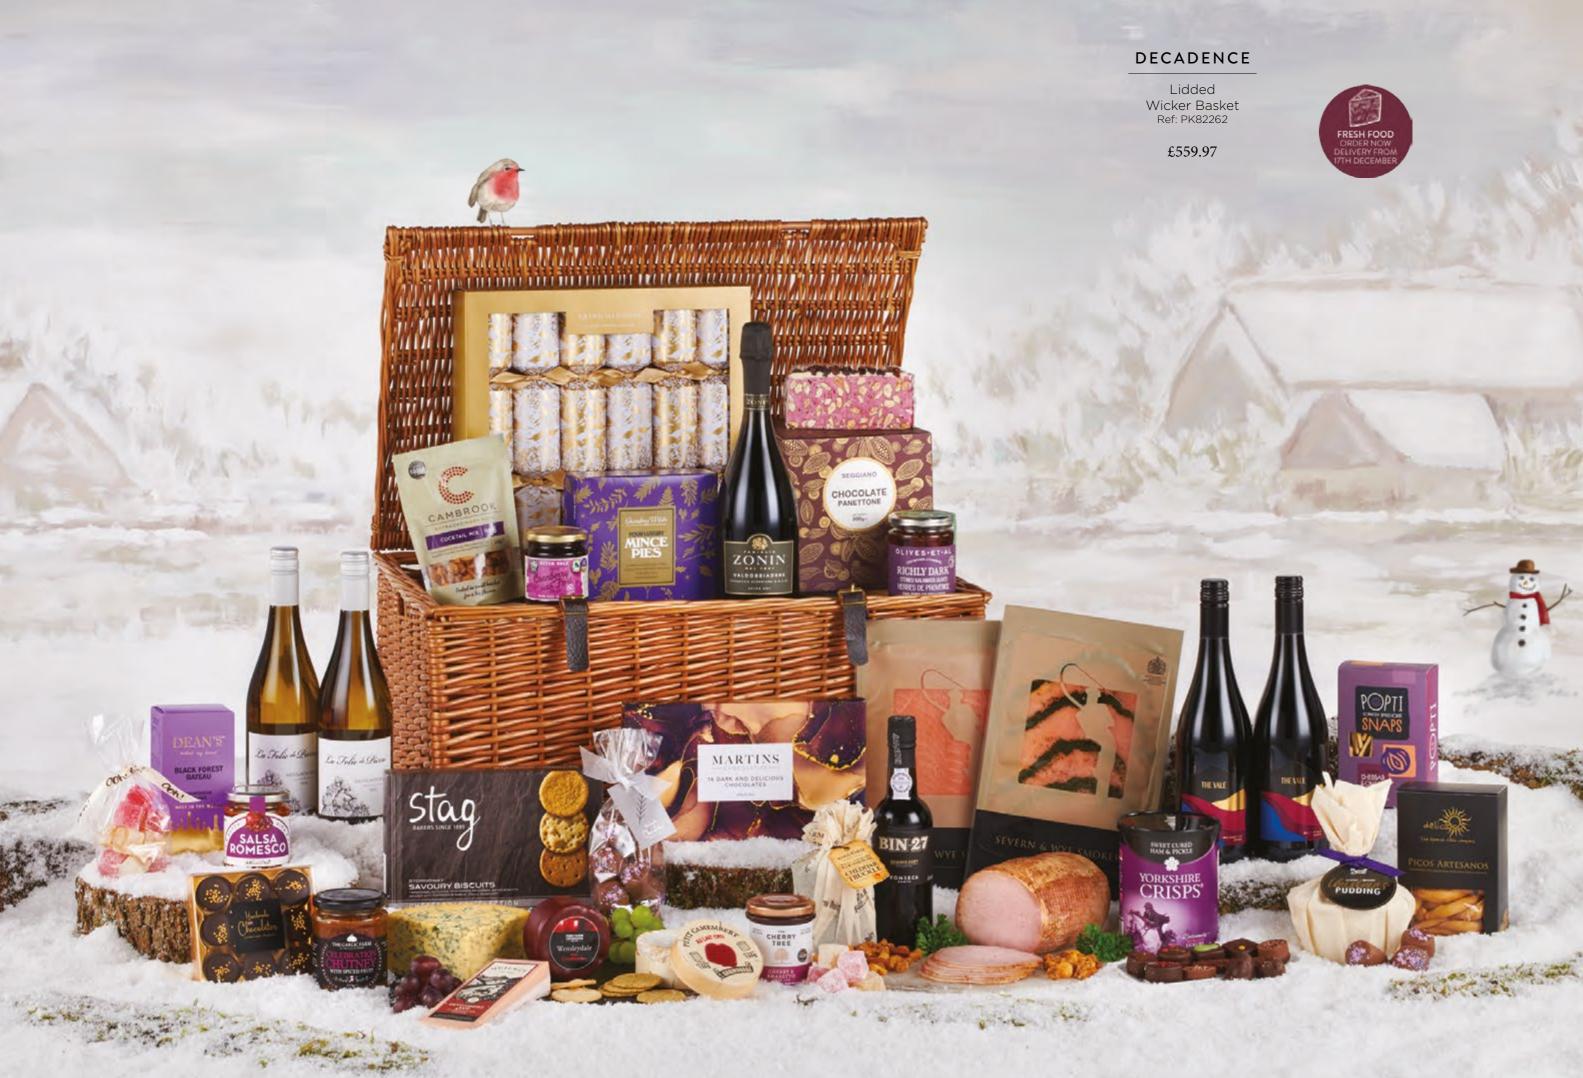

### DELIVERY OF HAMPERS CONTAINING FRESH FOOD

Hampers containing fresh food are available from the following delivery dates:

Fri 8th November: Just Say Cheese
Fri 6th December: Cheese & Wine Basket, Cheese
Lover, Classic Port & Stilton, Cheese Slate
Thurs 12th December: Celebration, Epicurean
Fri 13th December: Cool Christmas, Decadence,
Snowflake. Spirit of Christmas