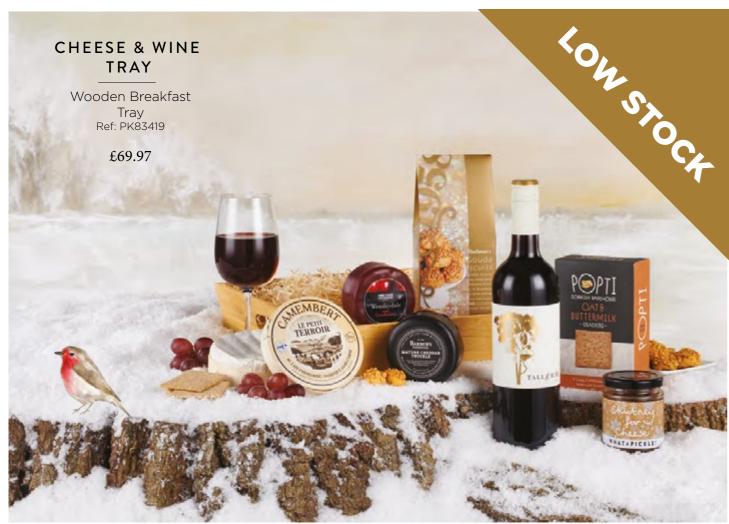

### DELIVERY OF HAMPERS CONTAINING FRESH FOOD

Hampers containing fresh food are available from the following delivery dates:

Fri 8th November: Just Say Cheese
Fri 6th December: Cheese & Wine Basket, Cheese
Lover, Classic Port & Stilton, Cheese Slate
Thurs 12th December: Celebration, Epicurean
Fri 13th December: Cool Christmas, Decadence,
Snowflake. Spirit of Christmas