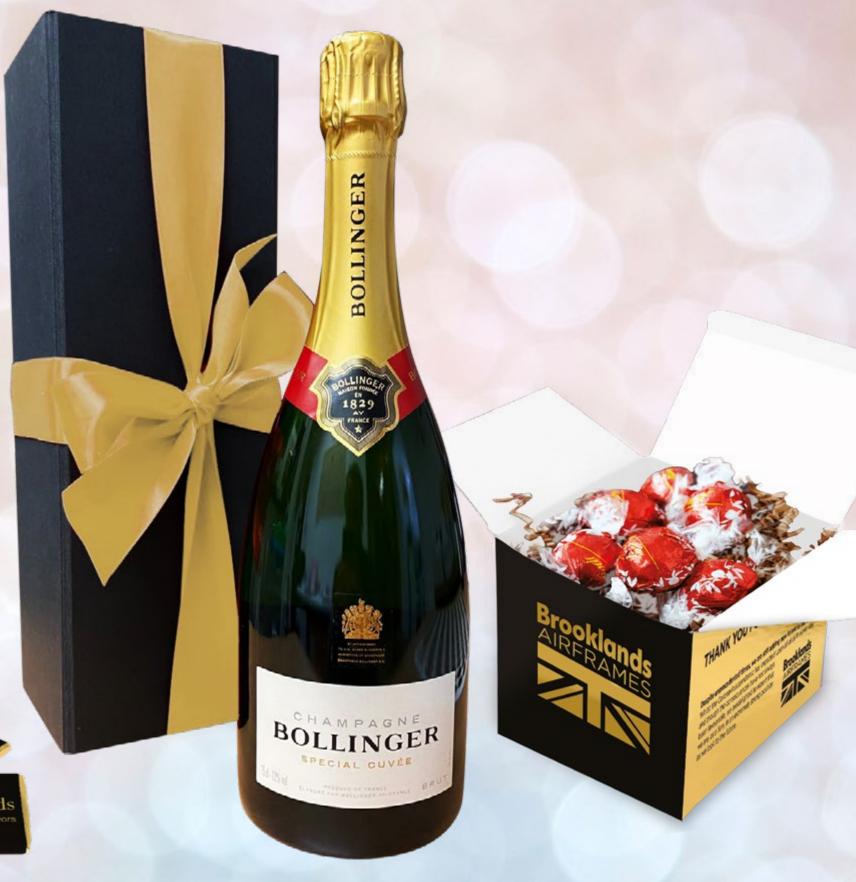

Other champagnes are also available including Bollinger plase ask for price (Bollinger does not allow rebranding)

Branded Label has either gold or silver foiling This gives a touch of elegance and luxury, further enhancing your gift

Price 25+ @ £89.99 each Price 1000+ @ £69.99 each

Champagne supplied in a ribboned black box (can also quote without the ribboned gift box if required)

Whether you're lost for words, hopelessly in love, toasting the bride or thanking your staff, we can't think of anyone who wouldn't enjoy this famous pair.