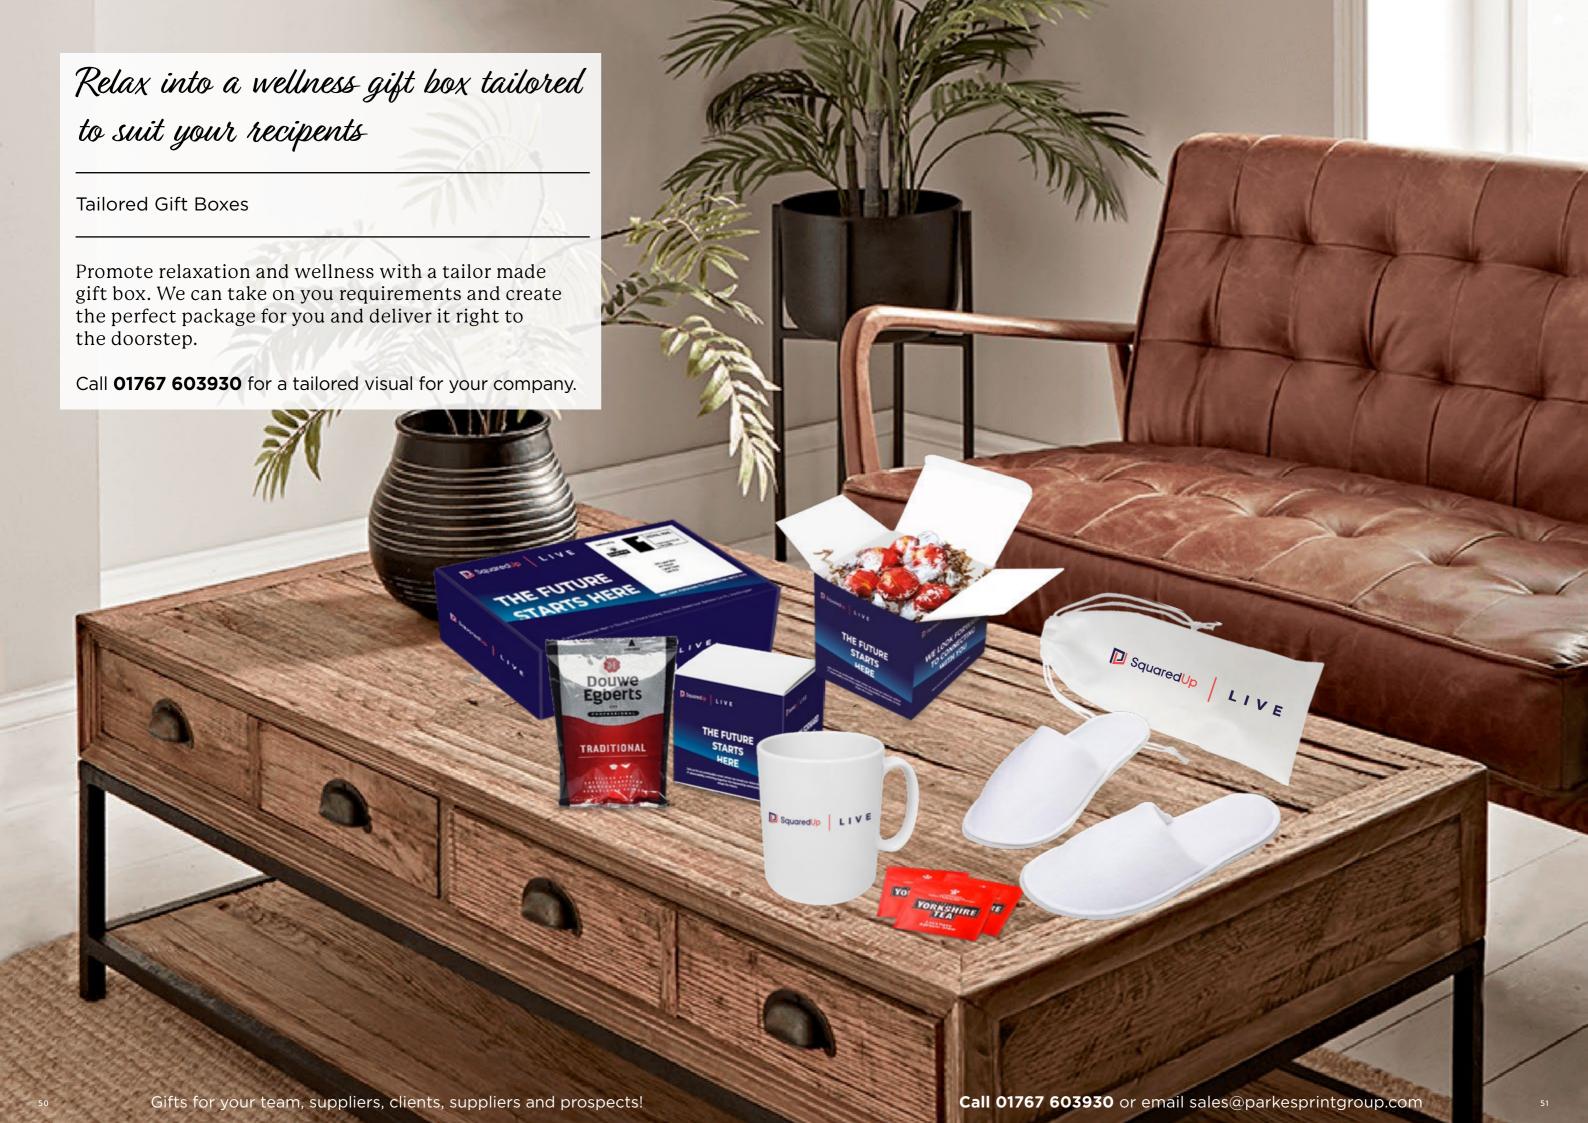

# Tailored Hampers The

### **BRANDING OPTIONS**

We provide a range of tailored branding options, including ribbons & tags, to make your gifts truly personal.

### CREATE YOUR OWN BESPOKE GIFT

Work closely with our corporate team to create a fully bespoke hamper option that is unique to your brand.

### OFF THE SHELF

Our pre-made hampers are designed to make gifting easy with a wide variety for