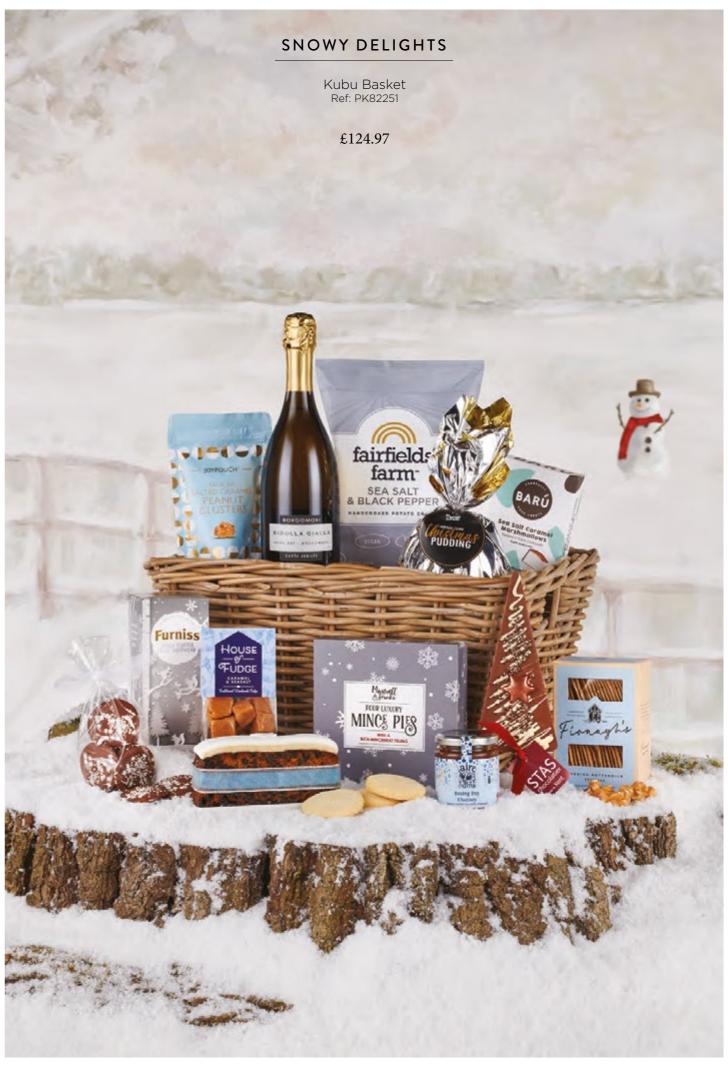

an excellent choice



**Parkes 01767** 603930

Print | parkesprintgroup.com

Gifts | parkespromo.com

Expo | parkes expo.com

## the little details

Christmas is about spending time with family and friends, sharing experiences and creating memories.

Whether it's taking a walk, doing things together or joining in a playful game, this year especially has proven that it's the little things in life that matter.

The timeless tradition of dining together can be experienced by unwrapping an indulgent hamper brimming with delicious treats. Each and every item has been carefully selected to create the perfect gift, packed with those special finishing touches.

December 2024

### ORDERING WITH US IS EASY...

Call 01767 603930 or email sales@parkesprintgroup.com





























































































Our classic Champagne is a magnificent Champagne from the House of Champagne Autreau

Champagne in a gift box PK8300

Blended exclusively from black grapes: Pinot Noir and Pinot Meunier, for a refined and balanced blend. The black grapes give this Champagne a delicate and fruity flavour. The bottles are shaped in the traditional style with a stylish gold foil neck that compliments your branded label attractively.

Other champagnes are also available including Bollinger plase ask for price (Bollinger does not allow rebranding)

Branded Label has either gold or silver foiling This gives a touch of elegance and luxury, further enhancing your gift

Price 25+ @ £89.99 each Price 1000+ @ £69.99 each



Champagne supplied in a ribboned bla