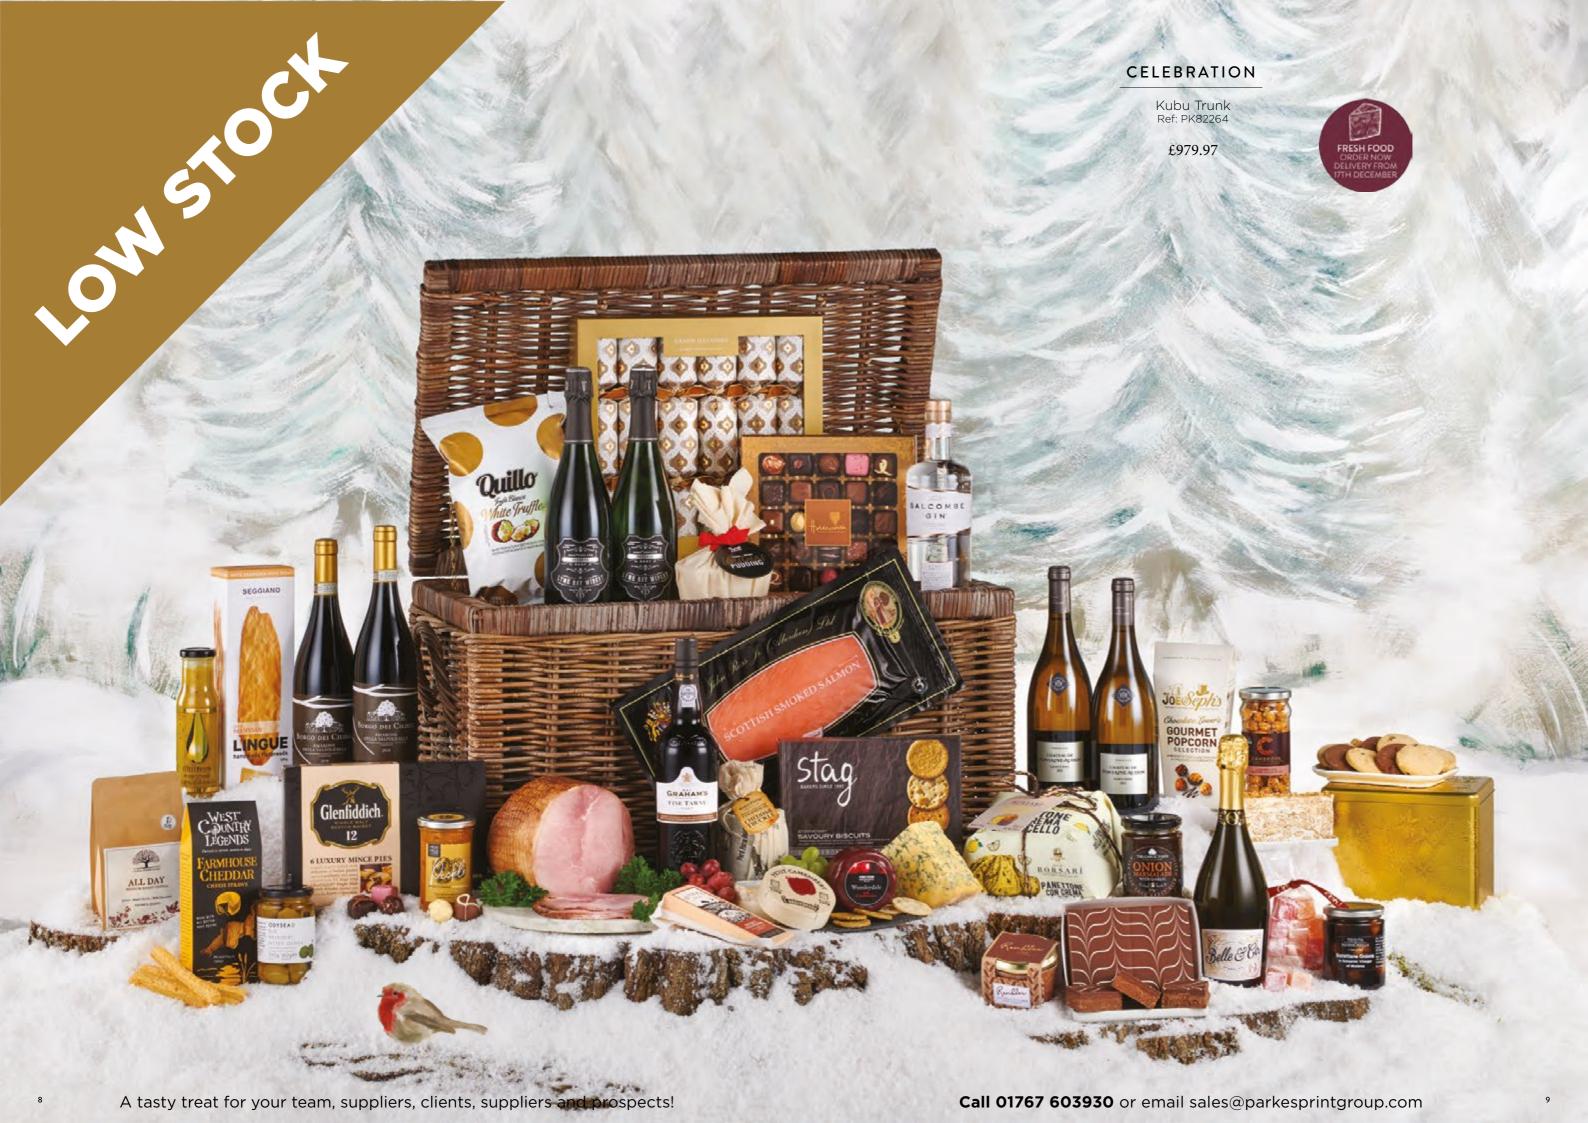

### DELIVERY OF HAMPERS CONTAINING FRESH FOOD

Hampers containing fresh food are available from the following delivery dates:

Fri 8th November: Just Say Cheese
Fri 6th December: Cheese & Wine Basket, Cheese
Lover, Classic Port & Stilton, Cheese Slate
Thurs 12th December: Celebration, Epicurean
Fri 13th December: Cool Christmas, Decadence,
Snowflake. Spirit of Christmas