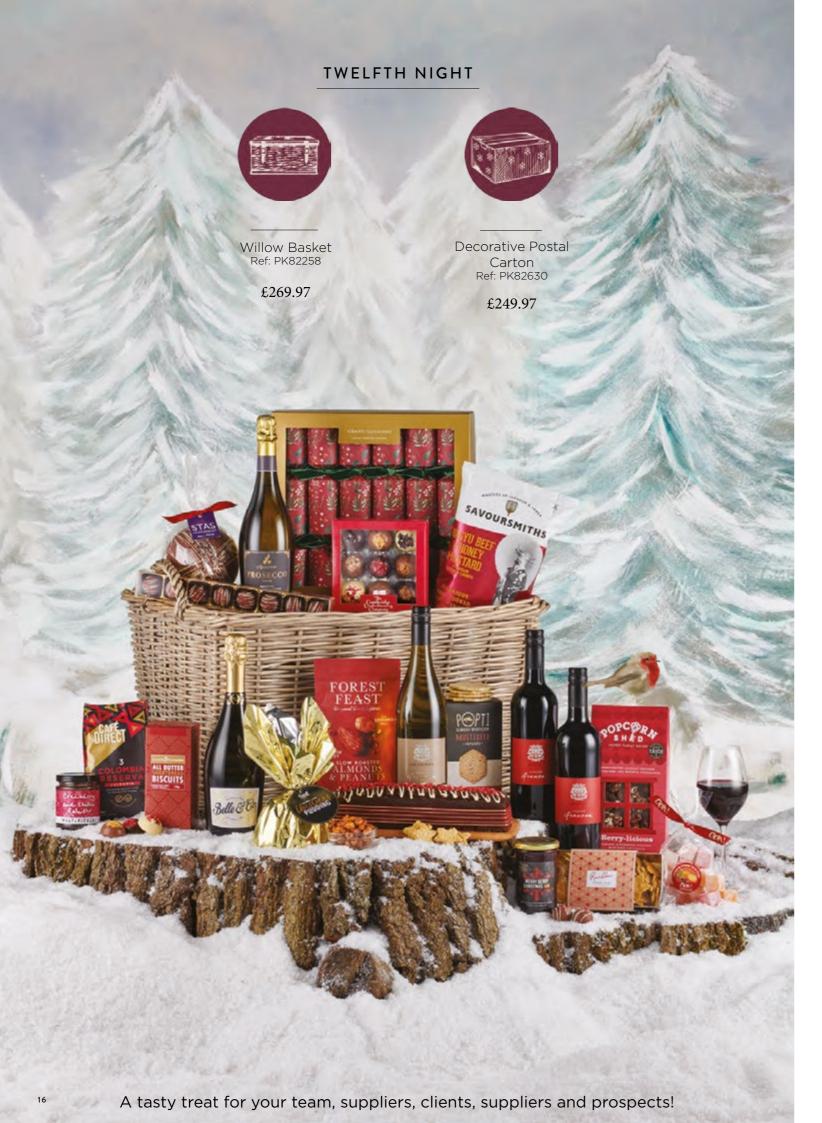

### DELIVERY OF HAMPERS CONTAINING FRESH FOOD

Hampers containing fresh food are available from the following delivery dates:

Fri 8th November: Just Say Cheese
Fri 6th December: Cheese & Wine Basket, Cheese
Lover, Classic Port & Stilton, Cheese Slate
Thurs 12th December: Celebration, Epicurean
Fri 13th December: Cool Christmas, Decadence,
Snowflake. Spirit of Christmas