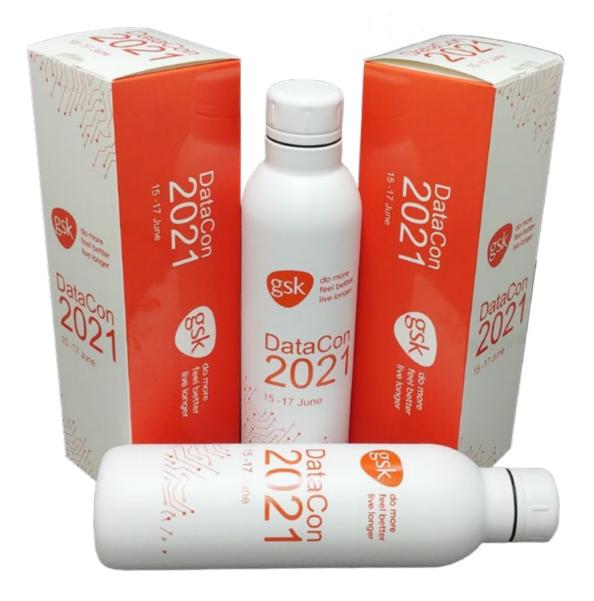

Thank you for sending the photos through – the hoodies and bottles look SO good!!!

**Grassroots Testimonial** 

Off the back of the fantastic job you did for the recent DataCon event, word is getting round at GSK! May I please introduce you to my colleagues who are looking for some assistance with items like water bottles, global stress ball and journal and pen set. We have approximately 400 recipients that are globally located and would like items shipped to their houses to include a postcard.

**GSK Testimonial** 