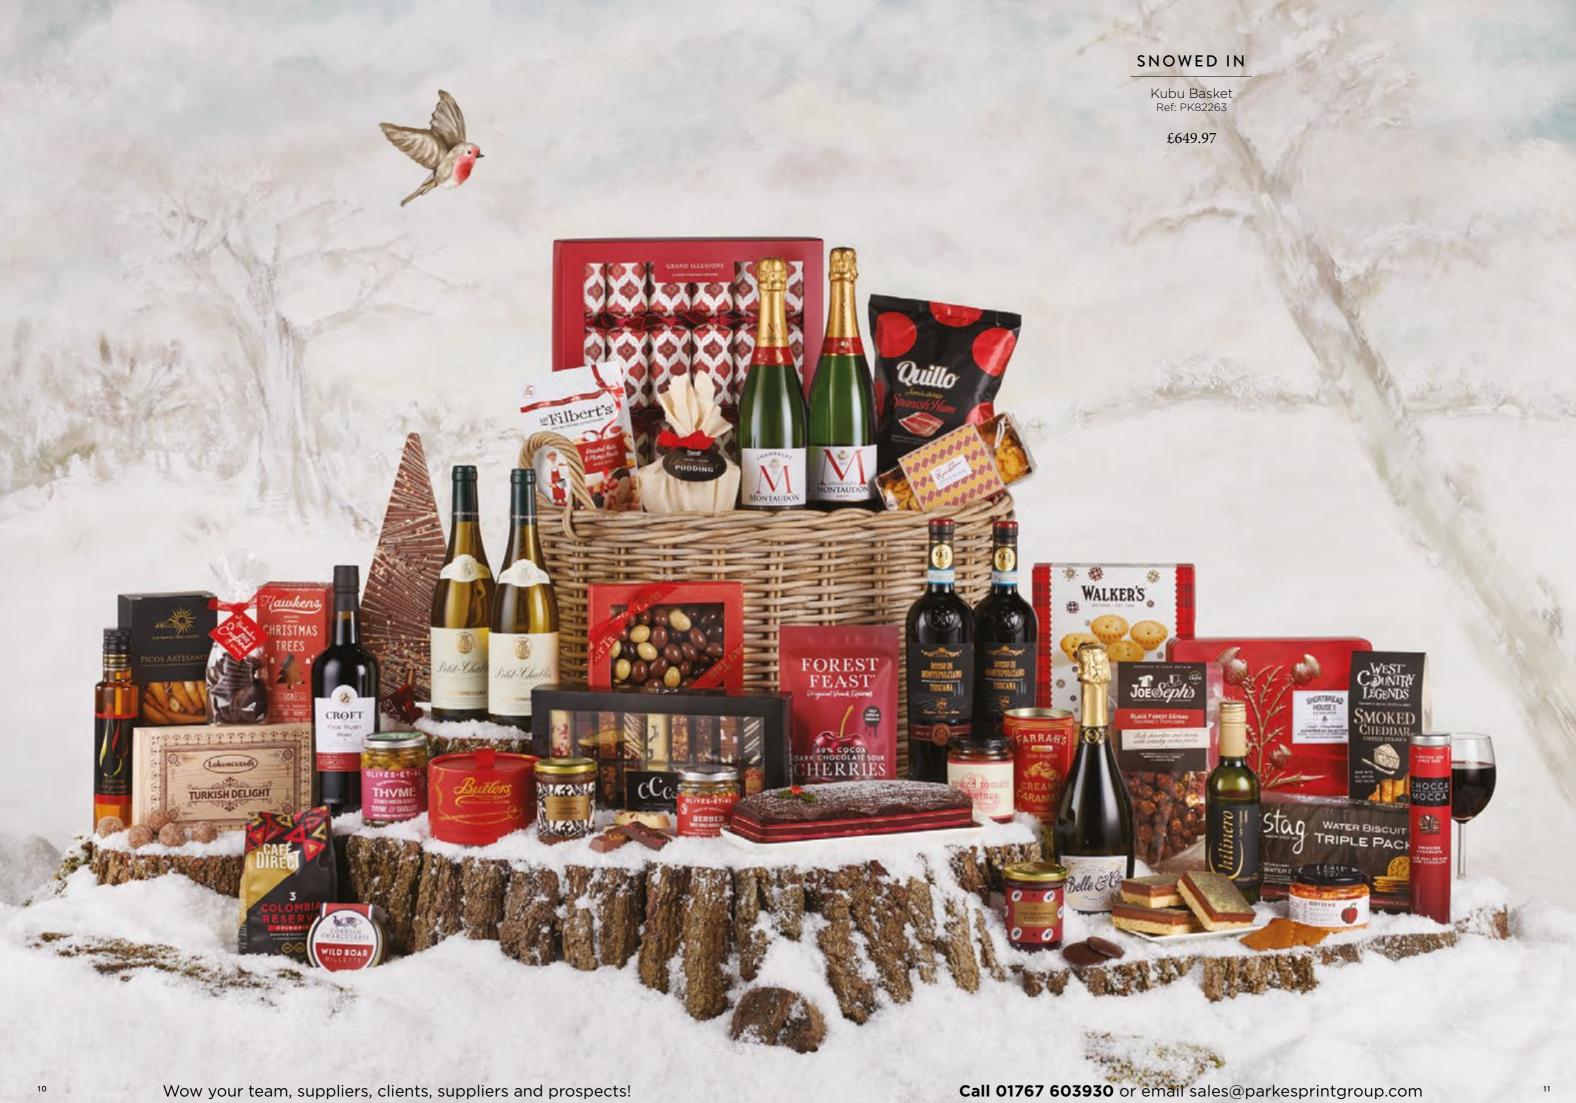

### DELIVERY OF HAMPERS CONTAINING FRESH FOOD

Hampers containing fresh food are available from the following delivery dates:

Fri 8th November: Just Say Cheese
Fri 6th December: Cheese & Wine Basket, Cheese
Lover, Classic Port & Stilton, Cheese Slate
Thurs 12th December: Celebration, Epicurean
Fri 13th December: Cool Christmas, Decadence,
Snowflake. Spirit of Christmas