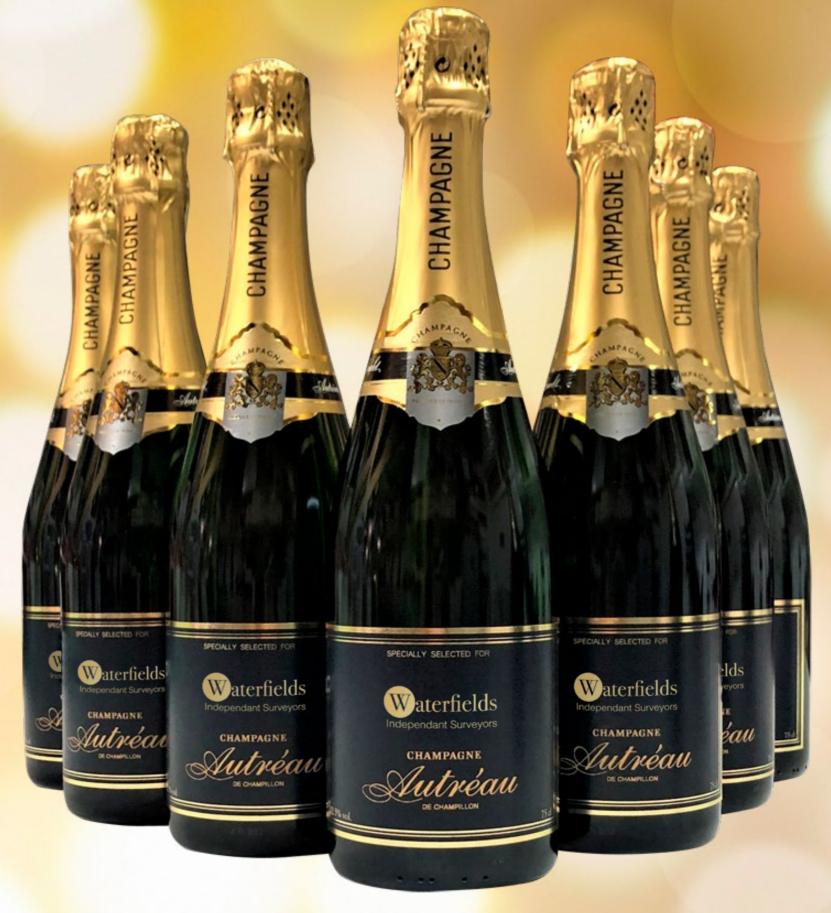

### ORDERING WITH US IS EASY...

Call 01767 603930 or email sales@parkesprintgroup.com

Our classic Champagne is a magnificent Champagne from the House of Champagne Autreau

Champagne in a gift box PK8300

Blended exclusively from black grapes: Pinot Noir and Pinot Meunier, for a refined and balanced blend. The black grapes give this Champagne a delicate and fruity flavour. The bottles are shaped in the traditional style with a stylish gold foil neck that compliments your branded label attractively.

Other champagnes are also available including Bollinger plase ask for price (Bollinger does not allow rebranding)

Branded Label has either gold or silver foiling This gives a touch of elegance and luxury, further enhancing your gift

Price 25+ @ £89.99 each Price 1000+ @ £69.99 each

Champagne supplied in a ribboned black box (can also quote without the ribboned gift box if required)

Whether you're lost for words, hopelessly in love, toasting the bride or thanking your staff, we can't think of anyone who wouldn't enjoy this famous pair.