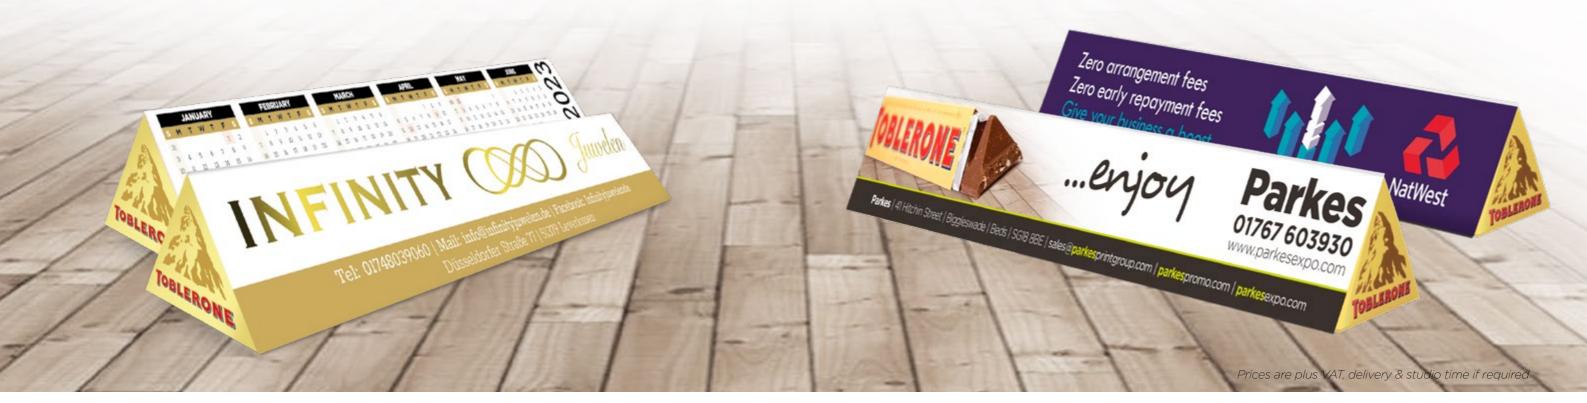

### Branded Toblerones

The swiss toblerone is the most memorable of all classic chocolates and is highly appreciated by all recipients

- ✓ Great for product launches, events and brand awareness with it's large advertising space.
- ✓ You can even include next years dates makes a great slim calendar to fit under screen monitors
- ✓ Keep existing and potential customers engaged with your brand and/or product
- ✓ Makes a great thank you gift to send out with your orders, quotes and deliveries

# INCREASE THE LONGEVITY OF THE GIFT BY HAVING A USEFUL CALENDAR AS WELL AS YOUR BRAND ON DISPLAY

Make an impression with these personalised chocolate gifts

- ✓ Impress your staff, customers and prospects and have their name added to the bar
- ✓ Available for fast turnaround Printed in the UK