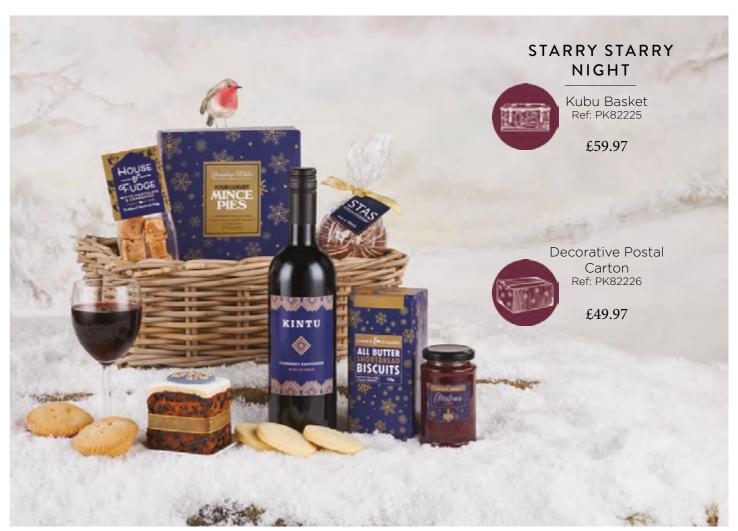

**Parkes 01767** 603930

Print | parkesprintgroup.com

Gifts | parkespromo.com

Expo | parkes expo.com

## the little details

Christmas is about spending time with family and friends, sharing experiences and creating memories.

Whether it's taking a walk, doing things together or joining in a playful game, this year especially has proven that it's the little things in life that matter.

The timeless tradition of dining together can be experienced by unwrapping an indulgent hamper brimming with delicious treats. Each and every item has been carefully selected to create the perfect gift, packed with those special finishing touches.

December 2024

### ORDERING WITH US IS EASY...

Call 01767 603930 or email sales@parkesprintgroup.com





























































































Our classic Champagne is a magnificent Champagne from the House of Champagne Autreau

Champagne in a gift box PK8300

Blended exclusively from black grapes: Pinot Noir and Pinot Meunier, for a refined and balanced blend. The black grapes give this Champagne a delicate and fruity flavour. The bottles are shaped in the traditional style with a stylish gold foil neck that compliments your branded label attractively.

Other champagnes are also available including Bollinger plase ask for price (Bollinger does not allow rebranding)

Branded Label has either gold or silver foiling This gives a touch of elegance and luxury, further enhancing your gift

Price 25+ @ £89.99 each Price 1000+ @ £69.99 each



Champagne supplied in a ribboned black box (can also quote