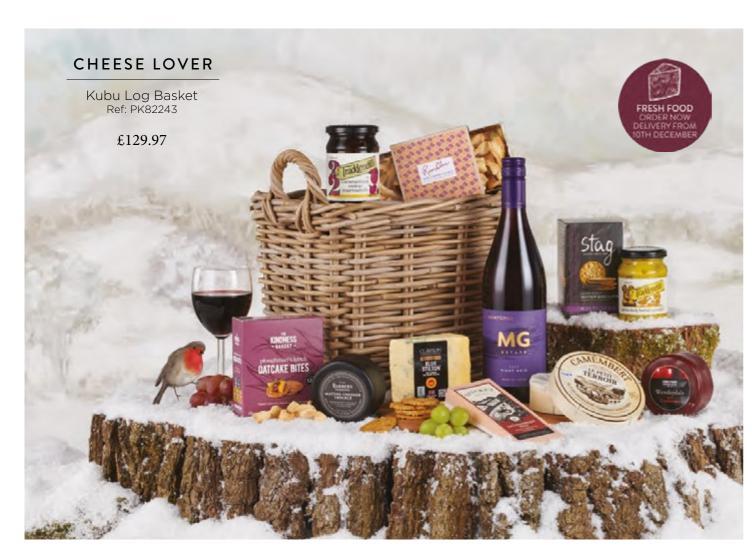

### DELIVERY OF HAMPERS CONTAINING FRESH FOOD

Hampers containing fresh food are available from the following delivery dates:

Fri 8th November: Just Say Cheese
Fri 6th December: Cheese & Wine Basket, Cheese
Lover, Classic Port & Stilton, Cheese Slate
Thurs 12th December: Celebration, Epicurean
Fri 13th December: Cool Christmas, Decadence,
Snowflake. Spirit of Christmas