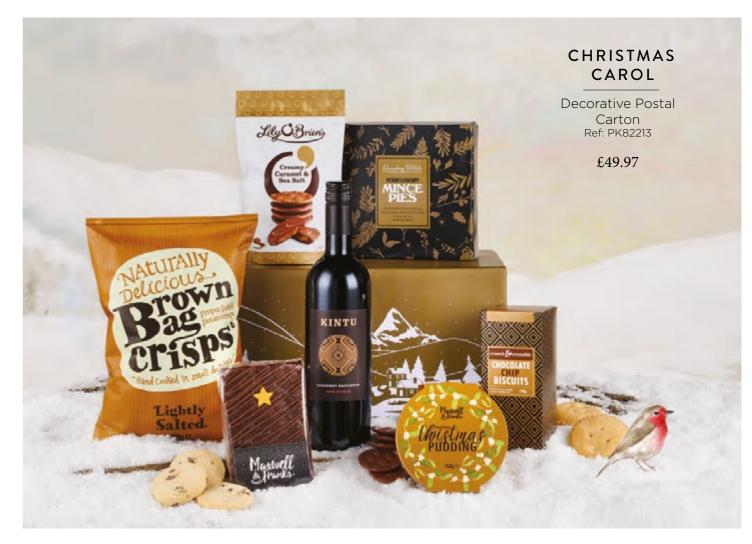

The timeless tradition of dining together can be experienced by unwrapping an indulgent hamper brimming with delicious treats. Each and every item has been carefully selected to create the perfect gift, packed with those special finishing touches.