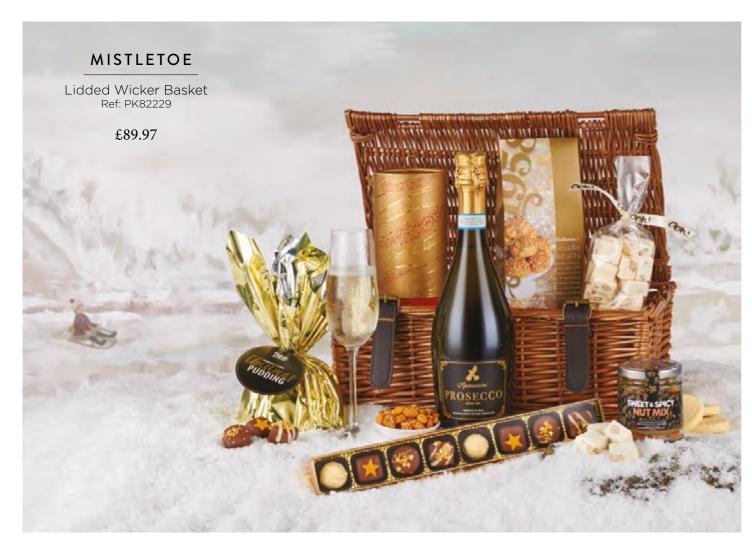

choice



**Parkes 01767** 603930

Print | parkesprintgroup.com

Gifts | parkespromo.com

Expo | parkes expo.com

## the little details

Christmas is about spending time with family and friends, sharing experiences and creating memories.

Whether it's taking a walk, doing things together or joining in a playful game, this year especially has proven that it's the little things in life that matter.

The timeless tradition of dining together can be experienced by unwrapping an indulgent hamper brimming with delicious treats. Each and every item has been carefully selected to create the perfect gift, packed with those special finishing touches.

December 2024

### ORDERING WITH US IS EASY...

Call 01767 603930 or email sales@parkesprintgroup.com





























































































Our classic Champagne is a magnificent Champagne from the House of Champagne Autreau

Champagne in a gift box PK8300

Blended exclusively from black grapes: Pinot Noir and Pinot Meunier, for a refined and balanced blend. The black grapes give this Champagne a delicate and fruity flavour. The bottles are shaped in the traditional style with a stylish gold foil neck that compliments your branded label attractively.

Other champagnes are also available including Bollinger plase ask for price (Bollinger does not allow rebranding)

Branded Label has either gold or silver foiling This gives a touch of elegance and luxury, further enhancing your gift

Price 25+ @ £89.99 each Price 1000+ @ £69.99 each



Champagne supplied in a ribboned black box (can