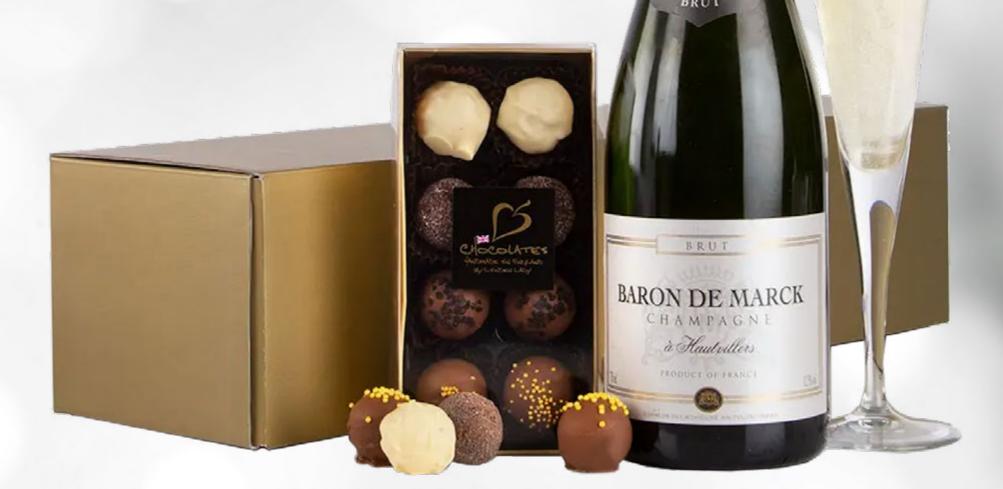

Champagne & Chocolate Gift Box PK82667

Some things are just better together, like Bonnie and Clyde or Thelma and Louise, Holmes and Watson have got nothing on Champagne and Chocolates! The dream partnership, all neatly wrapped up into the gift to delight any recipient.

Price @ £74.99 each

When it comes to promoting your business, we believe that branded promotional gifts are one of the best and most cost-effective methods of advertising available today.