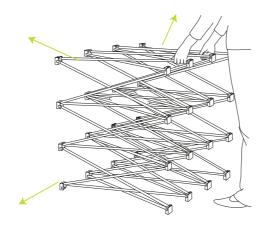

### #3

When the frame is near it's full size you will notice the connector rods shown. These slot into each other until they click in place.

### #4

The fabric tension bars connect along all long edges and hold the frame rigidly in position. Notice these also slot into each other as shown in the diagram.