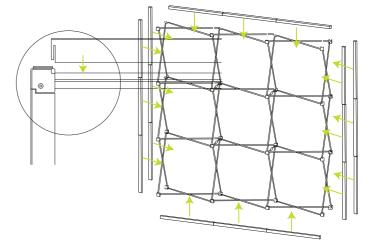

### #1

Unpackage the **Fabri**Fold frame and allow the sections to strech out

## #5

Begin assembly with the frame flat on the floor. Locate the white hubs and position this side face up Wrap the fabric graphic around the frame.

**Note:** Ensure that the slots for the feet are at the top and bottom before fitting the graphic. (Only the bottom feet are required).

### #2

Continue to stretch out the **Fabri**Fold frame in all directions to create the wall body.