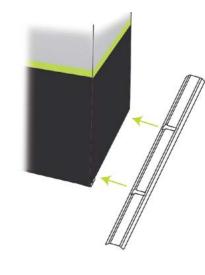

Create a straight wall or a continuous 90 degree corner (ideal for shell schemes)

Reverse printed graphics create an island display (ideal for space only stands)

Replacement graphics readily available

Straight and sits flat to a wall, no curves taking up valuable space

## #6

Work the beading into the slot around the side of the leading edge which is the front face of the graphic.

Roll the graphic over the beading and insert into groove to keep a clean edge.