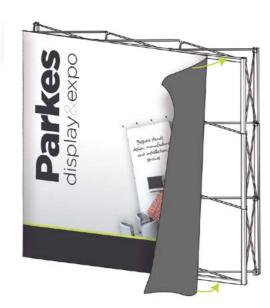

# FabriFod

Lightweight and compact solution to create a quick and easy fabric backdrop wall. Perfect for video recording and exhibitions.

# Fabric wall solution

Retaining the highly portable design of the pop up, the innovative FabriFold creates a seamless display that is very quick to erect.

Ideal for video recording, trade shows, conference backdrops and other presentations.