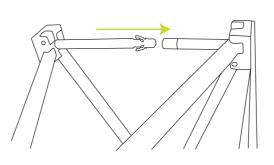

### #3

When the frame is near it's full size you will notice the connector rods shown. These slot into each other until they click in place.

### #4

The fabric tension bars connect along all long edges and hold the frame rigidly in position. Notice these also slot into each other as shown in the diagram.