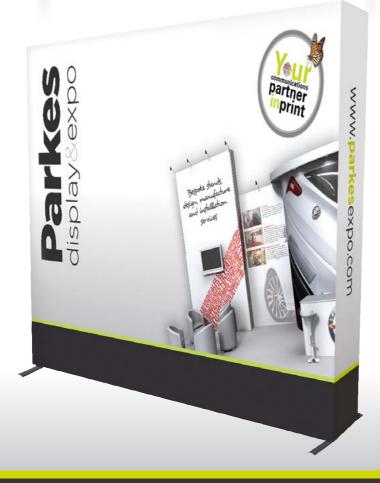

# FabriFold Present Smarter on Camera Co

The perfect backdrop solution for the professional video meeting and recording experience.

# **VIDEO PERFECTION**

fabric has no glare and reflections as seen with **PVC** alternatives

Acts as a great backwall for video and photography presentations. Suitable for both sitting and standing presentations.

# Sizes to suit your home or office

**1508mm wide** x 2242mm high x 343mm deep **2242mm wide** x 2242mm high x 343mm deep

Easy to convert your home office into a professional presentation studio for client meetings and recordings with a seamless display that is quick to erect

From kitchen to conference room in minutes

Completely covers the background and no risk of camera glare.

Framework and graphics fit into wheelable bag 880 x 350 x 190mm

MANY OTHER SIZES ARE AVAILABLE TO SUIT YOUR REQUIREMENTS