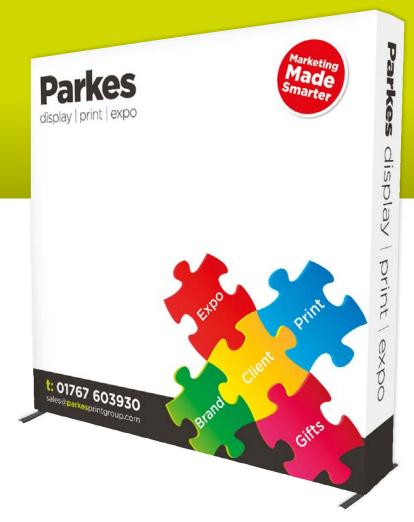

# FabriFod

Lightweight and compact solution to create a quick and easy fabric backdrop wall. Perfect for video recording and exhibitions.

# Fabric wall solution

Retaining the highly portable design of the pop up, the innovative FabriFold creates a seamless display that is very quick to erect.

Ideal for video recording, trade shows, conference backdrops and other presentations.

Create a straight wall or a continuous 90 degree corner (ideal for shell schemes)

Reverse printed graphics create an island display (ideal for space only stands)

Replacement graphics readily available

Straight and sits flat to a wall, no curves taking up valuable space

- ✓ Textile graphics easy to fold up
- wheelable soft carry bag
- ✓ Lightweight, easy to carry and travel friendly

Framework and graphics fit into bag 880 x 350 x 190mm

Anti reflection graphic makes it a great backwall for video and photography presentations.