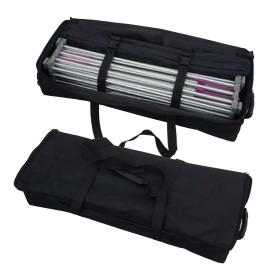

- ✓ Textile graphics easy to fold up
- wheelable soft carry bag
- ✓ Lightweight, easy to carry and travel friendly

Framework and graphics fit into bag 880 x 350 x 190mm

Anti reflection graphic makes it a great backwall for video and photography presentations.

From kitchen to conference room in minutes

Completely covers the background and no risk of camera glare.

Framework and graphics fit into wheelable bag 880 x 350 x 190mm

MANY OTHER SIZES ARE AVAILABLE TO SUIT YOUR REQUIREMENTS