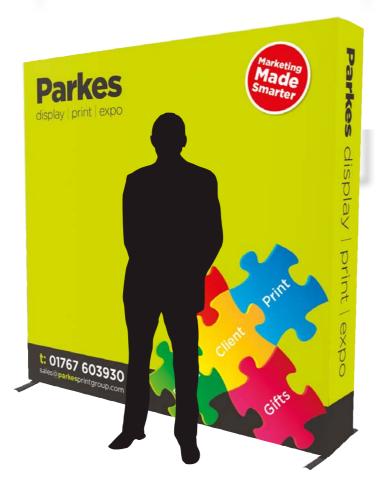

# Fabric wall solution

Retaining the highly portable design of the pop up, the innovative FabriFold creates a seamless display that is very quick to erect.

Ideal for video recording, trade shows, conference backdrops and other presentations.

Create a straight wall or a continuous 90 degree corner (ideal for shell schemes)

Reverse printed graphics create an island display (ideal for space only stands)

Replacement graphics readily available

Straight and sits flat to a wall, no curves taking up valuable space