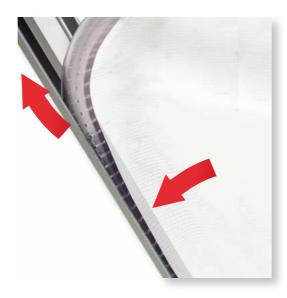

## #6

Work the beading into the slot around the side of the leading edge which is the front face of the graphic.

Roll the graphic over the beading and insert into groove to keep a clean edge.

## #7

Pull the fabric taught around the frame and feed the beading into fabric tension bars.

Repeat this for each of the side panels.