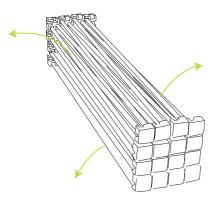

### #1

Unpackage the **Fabri**Fold frame and allow the sections to strech out

### #2

Continue to stretch out the **Fabri**Fold frame in all directions to create the wall body.