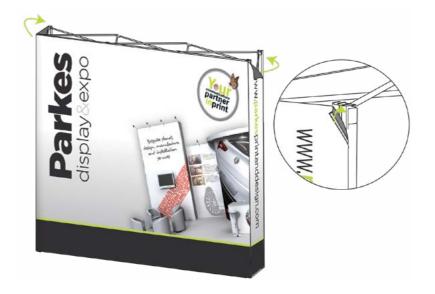

# **†8**

Finally, stand the **Fabri**Fold up and attach the stabilising feet into the slots on the bottom of the frame.

**The Finishing Touches:** Give time for creases to come out.

Graphics may need to be mounted on the frame in advance to enable any fold creases to come out.