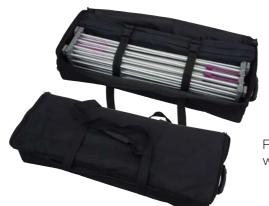

- ✓ Textile graphics easy to fold up
- wheelable soft carry bag
- ✓ Lightweight, easy to carry and travel friendly

Framework and graphics fit into bag 880 x 350 x 190mm

Anti reflection graphic makes it a great backwall for video and photography presentations.

From kitchen to conference room in minutes

Completely covers the background and no risk of camera glare.

Framework and graphics fit into wheelable bag 880 x 350 x 190mm

MANY OTHER SIZES ARE AVAILABLE TO SUIT YOUR REQUIREMENTS