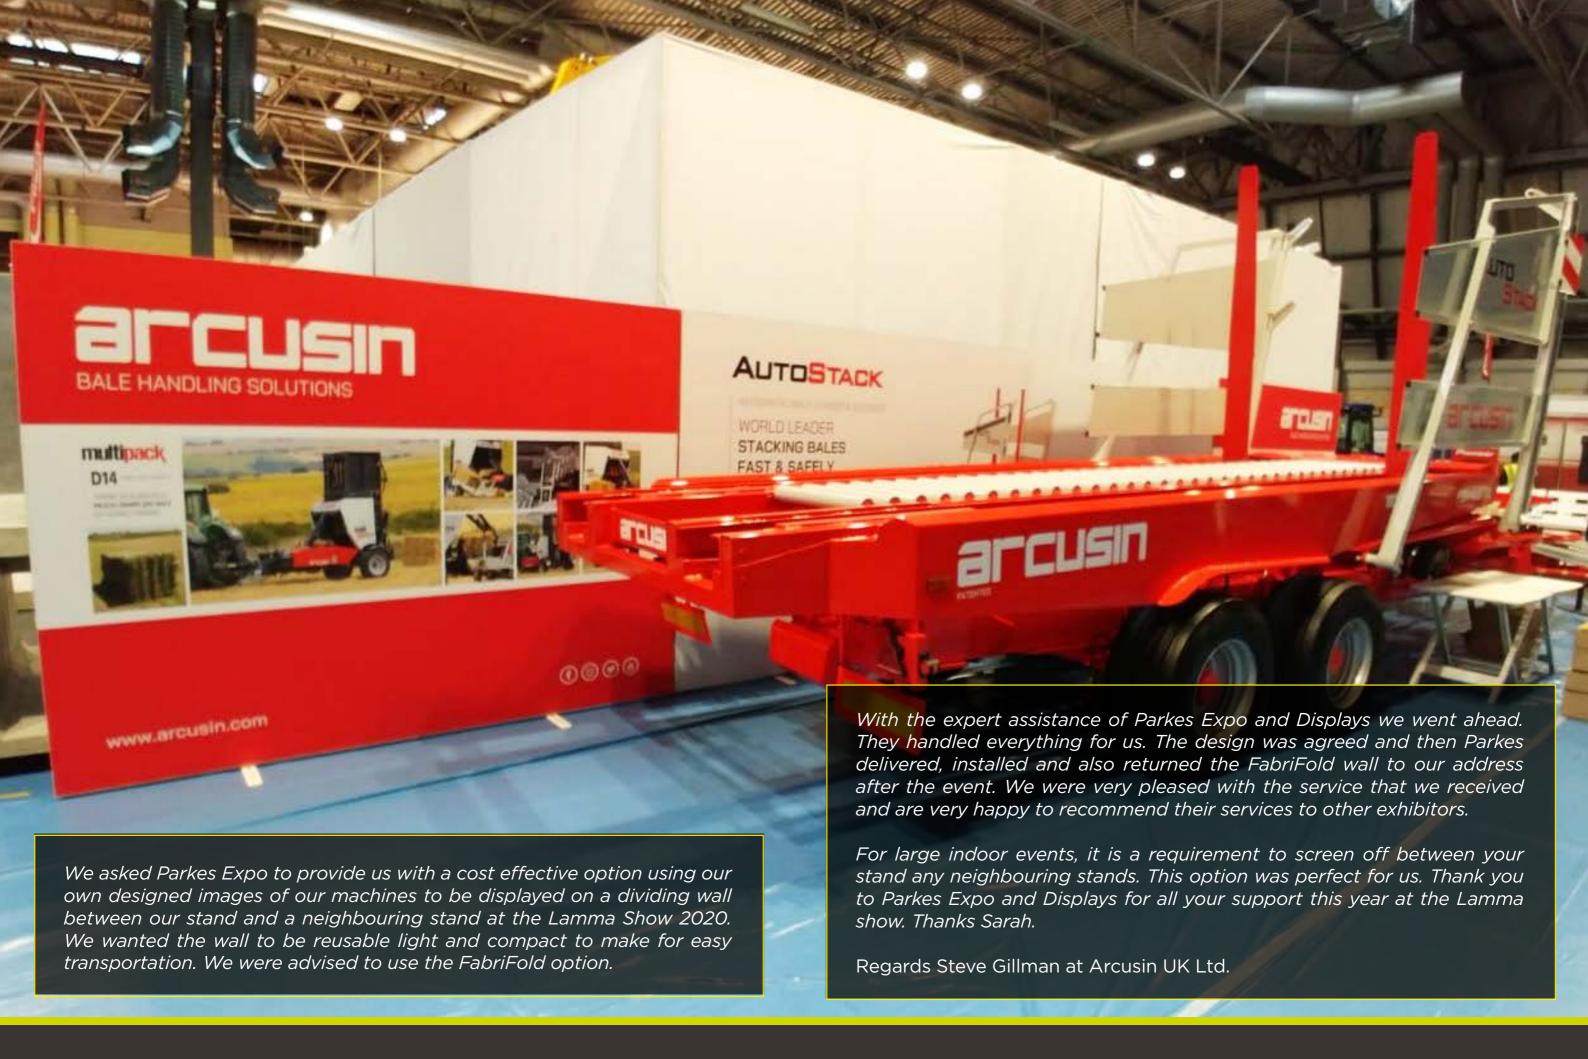

# FabriFod

Lightweight and compact solution to create a quick and easy fabric backdrop wall. Perfect for video recording and exhibitions.

# Fabric wall solution

Retaining the highly portable design of the pop up, the innovative FabriFold creates a seamless display that is very quick to erect.

Ideal for video recording, trade shows, conference backdrops and other presentations.

Create a straight wall or a continuous 90 degree corner (ideal for shell schemes)

Reverse printed graphics create an island display (ideal for space only stands)

Replacement graphics readily available

Straight and sits flat to a wall, no curves taking up valuable space

- ✓ Textile graphics easy to fold up
- wheelable soft carry bag
- ✓ Lightweight, easy to carry and travel friendly

Framework and graphics fit into bag 880 x 350 x 190mm

Anti reflection graphic makes it a great backwall for video and photography presentations.

"The FabiFold is great, it worked well for us"

FabriFold is 2.25m high, designed to fit inside shell schemes