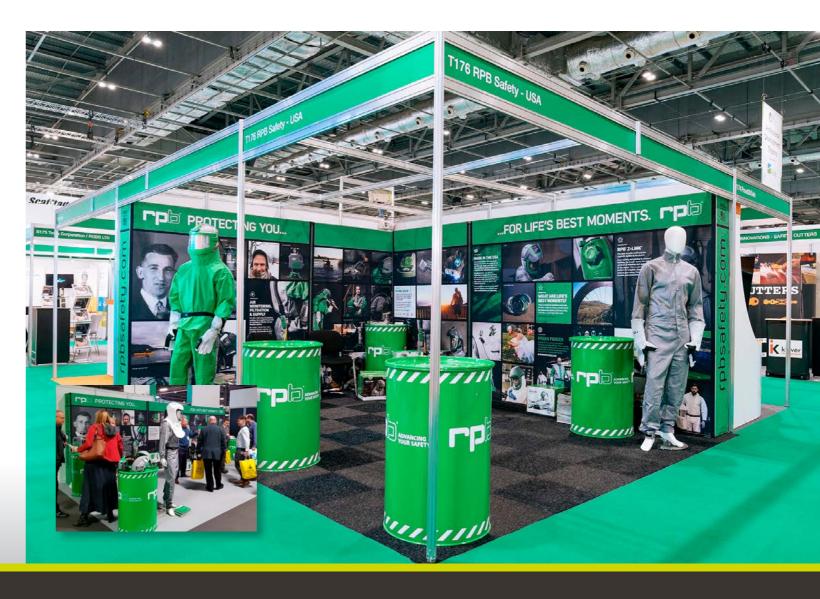

### Case Study

### **Safety Equipment Manufacturers & Distributers**

"I have been provided your details as a good contact for marketing materials. I work in the same office as Julian, however for a different company called RPB Safety.

We are displaying in a large Health and Safety Expo in London on the w/c 19th June and require some back drop banners. I have attached an images of what we are after.

Given UK is all in Meters, whereas the US banners are in Feet, rather than send them over we are looking to re-print some for the UK which we can then keep over here. Is this something you can assist with?"

#### **Solution:**

 Fabrifold
 1523 x 2255
 Qty: 2

 Fabrifold
 2239 x 2255
 Qty: 1

 Fabrifold
 2972 x 2255
 Qty: 1

#### Outcome:

Photos of the impressive stand used at multiple shows have created an excellent presence on social media.