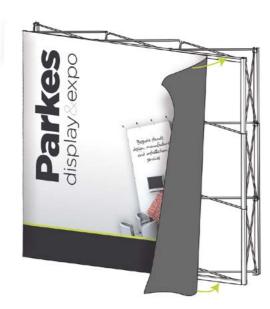

### Fabric wall solution

Retaining the highly portable design of the pop up, the innovative FabriFold creates a seamless display that is very quick to erect.

Ideal for video recording, trade shows, conference backdrops and other presentations.

Create a straight wall or a continuous 90 degree corner (ideal for shell schemes)

Reverse printed graphics create an island display (ideal for space only stands)

Replacement graphics readily available

- Straight and sits flat to a wall, no curves taking up valuable space
- ✓ Textile graphics easy to fold up
- wheelable soft carry bag
- ✓ Lightweight, easy to carry and travel friendly