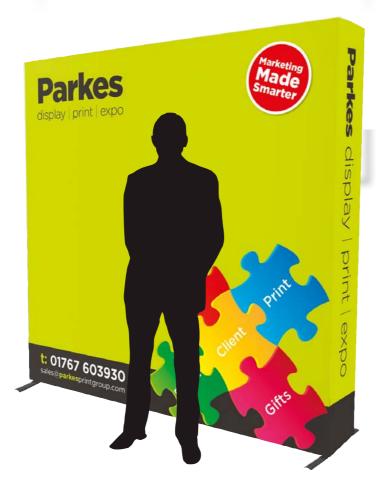

### Fabric wall solution

Retaining the highly portable design of the pop up, the innovative FabriFold creates a seamless display that is very quick to erect.

Ideal for video recording, trade shows, conference backdrops and other presentations.

Create a straight wall or a continuous 90 degree corner (ideal for shell schemes)

Reverse printed graphics create an island display (ideal for space only stands)

Replacement graphics readily available

- Straight and sits flat to a wall, no curves taking up valuable space
- ✓ Textile graphics easy to fold up
- wheelable soft carry bag
- ✓ Lightweight, easy to carry and travel friendly

"The FabiFold is great, it worked well for us"

FabriFold is 2.25m high, designed to fit inside shell schemes