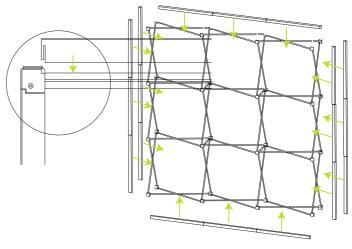

### #1

Unpackage the **Fabri**Fold frame and allow the sections to strech out

### #2

Continue to stretch out the **Fabri**Fold frame in all directions to create the wall body.

### #4

The fabric tension bars connect along all long edges and hold the frame rigidly in position. Notice these also slot into each other as shown in the diagram.