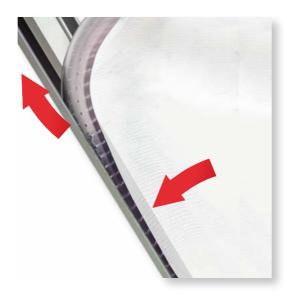

### #6

Work the beading into the slot around the side of the leading edge which is the front face of the graphic.

Roll the graphic over the beading and insert into groove to keep a clean edge.

### #7

Pull the fabric taught around the frame and feed the beading into fabric tension bars.

Repeat this for each of the side panels.