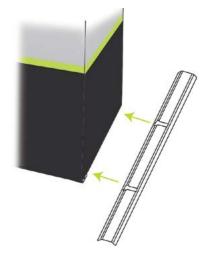

Create a straight wall or a continuous 90 degree corner (ideal for shell schemes)

Reverse printed graphics create an island display (ideal for space only stands)

Replacement graphics readily available

- Straight and sits flat to a wall, no curves taking up valuable space
- ✓ Textile graphics easy to fold up
- wheelable soft carry bag
- ✓ Lightweight, easy to carry and travel friendly

Framework and graphics fit into bag 880 x 350 x 190mm

Anti reflection graphic makes it a great backwall for video and photography presentations.