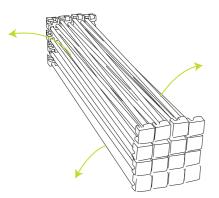

### #1

Unpackage the **Fabri**Fold frame and allow the sections to strech out

### #2

Continue to stretch out the **Fabri**Fold frame in all directions to create the wall body.