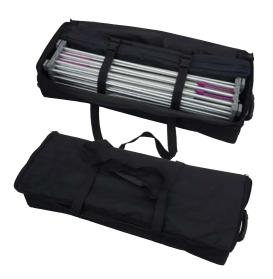

Framework and graphics fit into bag 880 x 350 x 190mm

Anti reflection graphic makes it a great backwall for video and photography presentations.

From kitchen to conference room in minutes

LibrisUnify.com a person's long with t content can e the response up to 500%

Completely covers the background and no risk of camera glare.

Framework and graphics fit into wheelable bag 880 x 350 x 190mm