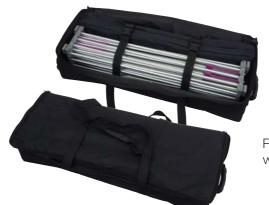

Framework and graphics fit into bag 880 x 350 x 190mm

Anti reflection graphic makes it a great backwall for video and photography presentations.

From kitchen to conference room in minutes

LibrisUnify.com a person's long with t content can e the response up to 500%

Completely covers the background and no risk of camera glare.

Framework and graphics fit into wheelable bag 880 x 350 x 190mm