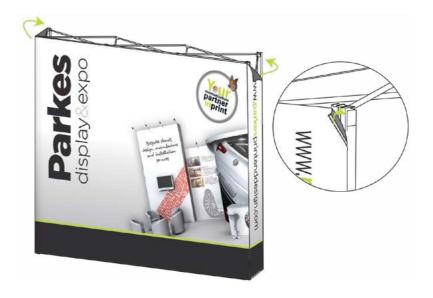

### Finally, stand the **Fabri**Fold up and attach the stabilising feet into the slots on the bottom of the frame.

**The Finishing Touches:** Give time for creases to come out.

Graphics may need to be mounted on the frame in advance to enable any fold creases to come out.