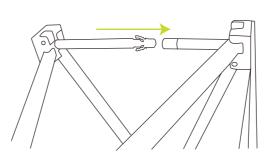

### #3

When the frame is near it's full size you will notice the connector rods shown. These slot into each other until they click in place.