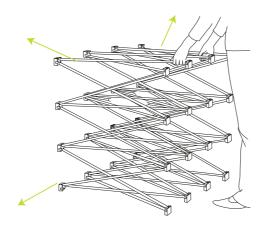

### #3

When the frame is near it's full size you will notice the connector rods shown. These slot into each other until they click in place.

### #4

The fabric tension bars connect along all long edges and hold the frame rigidly in position. Notice these also slot into each other as shown in the diagram.