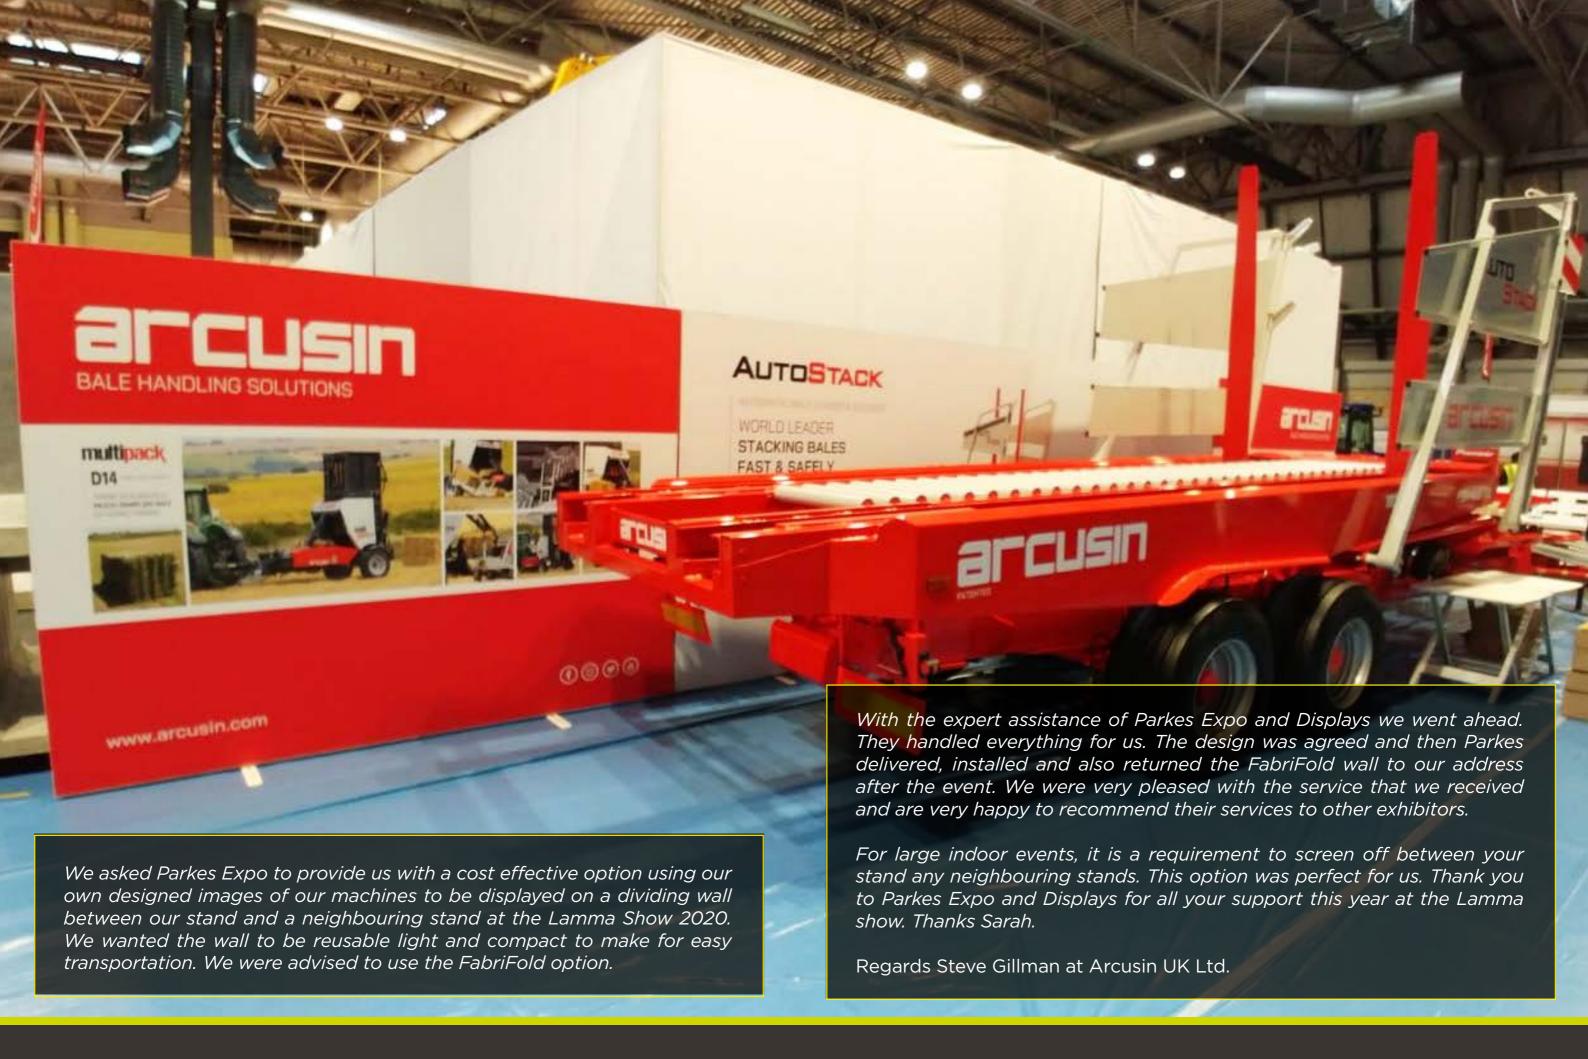

### Case Study

### **Safety Equipment Manufacturers & Distributers**

"I have been provided your details as a good contact for marketing materials. I work in the same office as Julian, however for a different company called RPB Safety.

We are displaying in a large Health and Safety Expo in London on the w/c 19th June and require some back drop banners. I have attached an images of what we are after.

Given UK is all in Meters, whereas the US banners are in Feet, rather than send them over we are looking to re-print some for the UK which we can then keep over here. Is this something you can assist with?"

#### **Solution:**

 Fabrifold
 1523 x 2255
 Qty: 2

 Fabrifold
 2239 x 2255
 Qty: 1

 Fabrifold
 2972 x 2255
 Qty: 1

#### Outcome:

Photos of the impressive stand used at multiple shows have created an excellent presence on social media.