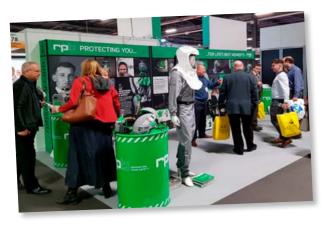

### Case Study

### **Safety Equipment Manufacturers & Distributers**

"I have been provided your details as a good contact for marketing materials. I work in the same office as Julian, however for a different company called RPB Safety.

We are displaying in a large Health and Safety Expo in London on the w/c 19th June and require some back drop banners. I have attached an images of what we are after.

Given UK is all in Meters, whereas the US banners are in Feet, rather than send them over we are looking to re-print some for the UK which we can then keep over here. Is this something you can assist with?"

#### **Solution:**

 Fabrifold
 1523 x 2255
 Qty: 2

 Fabrifold
 2239 x 2255
 Qty: 1

 Fabrifold
 2972 x 2255
 Qty: 1

#### Outcome:

Photos of the impressive stand used at multiple shows have created an excellent presence on social media.