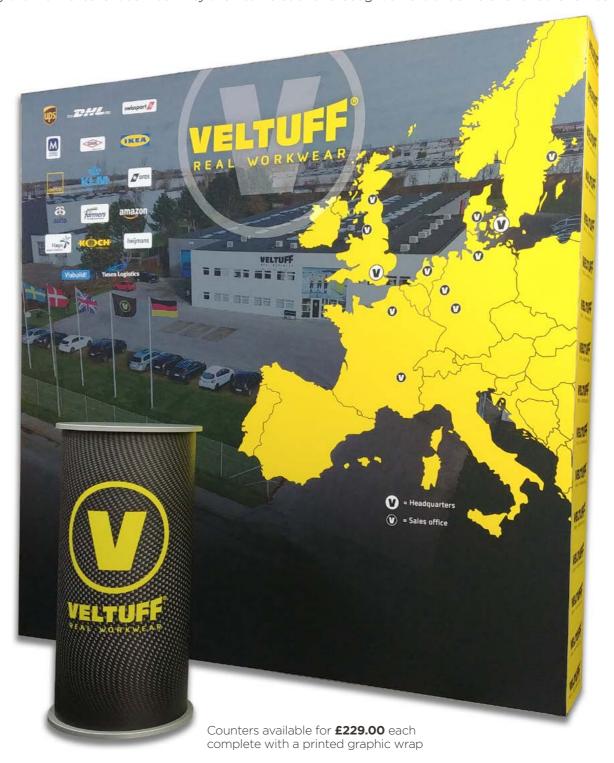

### **Safety Equipment Manufacturers & Distributers**

"I have been provided your details as a good contact for marketing materials. I work in the same office as Julian, however for a different company called RPB Safety.

We are displaying in a large Health and Safety Expo in London on the w/c 19th June and require some back drop banners. I have attached an images of what we are after.

Given UK is all in Meters, whereas the US banners are in Feet, rather than send them over we are looking to re-print some for the UK which we can then keep over here. Is this something you can assist with?"

#### **Solution:**

 Fabrifold
 1523 x 2255
 Qty: 2

 Fabrifold
 2239 x 2255
 Qty: 1

 Fabrifold
 2972 x 2255
 Qty: 1

#### Outcome:

Photos of the impressive stand used at multiple shows have created an excellent presence on social media.