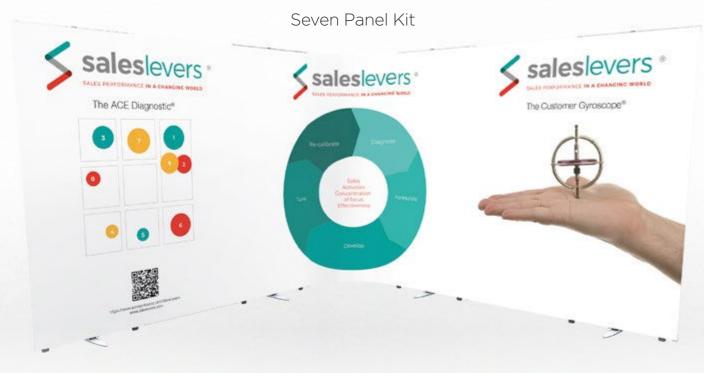

#### Seven Panel Kit on a 3 x 3m Stand

- 4 Frame Modules
- 3 Flexi Modules
- + Screen Mounts @ £100 each
- Plus free lights & branded carry cases

- + Screen Mounts @ £100 each

Plus free lights & branded carry cases