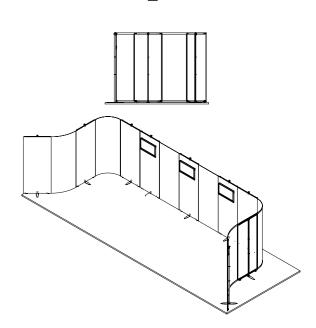

### **Flexi**Curve

12 Panel system shown on an island floor space

System includes hardware, printed panels and carry cases

9 panel stand + door way and two counter panels

£9997.97

Plus screens

Prices plus Vat, delivery & studio time if required

#### **Flexi**Curve

7 Panel system shown on a 4x2 floor space

System includes hardware, printed panels and carry cases

5 Flexible panels, 1 oval shelving module and counter panel

Plus screen

£6797.97