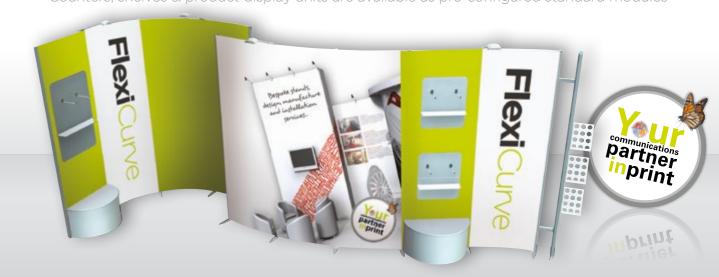

# FlexiCurve | fully flexible display system

Elevate your stand to a professional level with this affordable fully flexible system, take your exhibition presence to another level.

Stunning looks, infinite flexibility, extremely user-friendly with durable metal construction.

Flex each graphic in any horizontal direction to create the stand shape vou need!

The links produce a strong, stable framework whatever shape you create. All graphics are the same width so you can interchange, add or remove sections to achieve the look and size you need.

- **Wear Straight** Highly Adaptable create a straight, curved or circular wall using as many panels as you need
- **Tool-free Build** set up is fast and simple
- Strong Construction for incorporating doors, product shelves, counters and screens
- **Easy Transportable** ideal for self-build
- **V** Robust metal engineered framework for durability and longevity of your investment
- **!** Interchangeable and replaceable **graphics** for all modules giving a great ROI

Counters, shelves & product display units are available as pre-configured standard modules

# FlexiCurve ideas to inspire you...