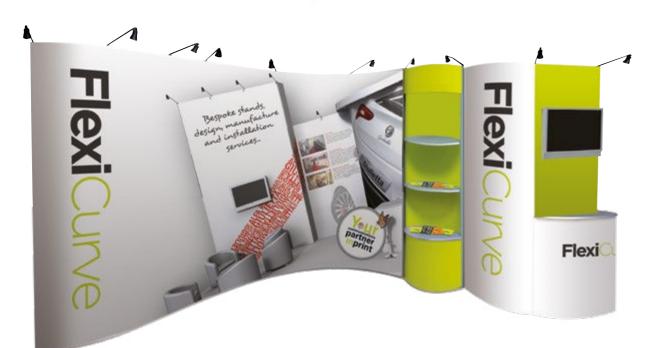

# Flexilight

...the ultimate linking backdrop system you can flex to suit any venue.

# FlexiLight

The **Flexi**Light is a visually impacting bendable display system... Its lightweight, designed for ease of travel and a single person tool free assembly and can be as large or small as required.