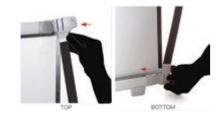

## **STAGE ONE** (7 steps)

#1 Start by clicking the bottom beam into the foot ensuring the black stabilising feet face down.

**#2** Mount the base post behind the beam, into the foot and lock it with the clamp.

#3 Slide the centre post onto the top beam a of the base post.

#4 App beam a the bot push it

#4 Apply the hook to the top beam and slide the beam into the bottom of the top post then push it down into the beam.

**#5** Mount the top post with the attached top beam onto the top of the centre post.

#6 Mount the graphic panel starting at the **top left side** across to the right side. The graphics attach with magnetic tape assisted with clips in the top corners.

**#7** Pull the bottom of the graphic down evenly and push into the bottom beam, one side at a time.

#8 Build the other side of the stand follow the same points as before (Stage One, 1-7).