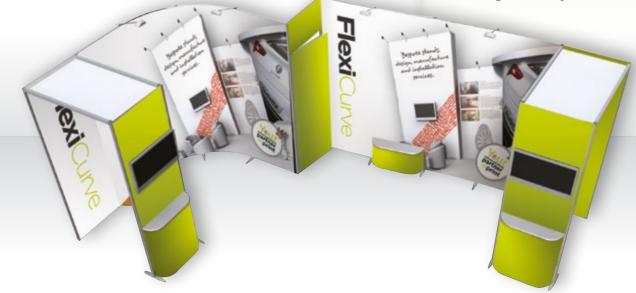

# FlexiCurve | fully flexible display system

Elevate your stand to a professional level with this affordable fully flexible system, take your exhibition presence to another level.

Stunning looks, infinite flexibility, extremely user-friendly with durable metal construction.

Flex each graphic in any horizontal direction to create the stand shape vou need!

The links produce a strong, stable framework whatever shape you create. All graphics are the same width so you can interchange, add or remove sections to achieve the look and size you need.

# FlexiCurve ideas to inspire you...