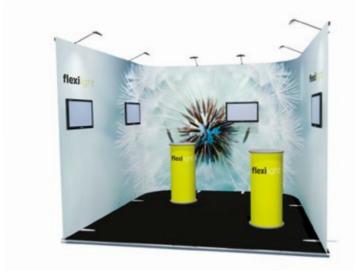

ffers truly great customer care. It is a lot rarer than people think." Neil - Bespoke Commercial Cleaning The lightweight solution of the **Flexi**Curve. Designed for ease of travel and single person tool free assembly.



See the video how simple it is to build



#### Three Panel Kit

2.4m wide | 3 Panel FlexiLight Display Plus Screen Mount @ £100

£1397.00



#### **Five Panel Kit**

4m wide | 5 Panel FlexiLight Display Plus Screen Mount @ £100

£2197.00

TFT screens not included

# Some 3x2m stand options







#### Six Panel Kit on a 3 x 2m Stand

4 Frame Modules 2 Flexi Modules £2697.00 Plus free lights & branded carry cases



### Five Panel Kit on a 3 x 2m Stand

3 Frame Modules 2 Flexi Modules Plus free lights & branded carry cases

£2197.00

£3097.97

# Some 3x3m stand options







#### Ten Panel Kit on a 3 x 3m Stand

- 6 Frame Modules
- 4 Flexi Modules
- £4397.00 + Screen Mounts @ £100 each

Plus free lights & branded carry cases



#### Seven Panel Kit on a 3 x 3m Stand

- 4 Frame Modules
- 3 Flexi Modules
- + Screen Mounts @ £100 each
- Plus free lights & branded carry cases



- + Screen Mounts @ £100 each

Plus free lights & branded carry cases

£3097.00

# FlexiLight extra cases



Extra counters available for £329.00 each with printed graphic wrap



See the video how simple it is to build

Upgrade carry case to this wheeled counter with counter top and graphic wrap for £100.00 per counter

Carry case and wheeled counter take 5 FlexiLight panels and graphics

# Some 4x2m stand options







#### Seven Panel Kit on a 4 x 2m Stand

5 Frame Modules 2 Flex