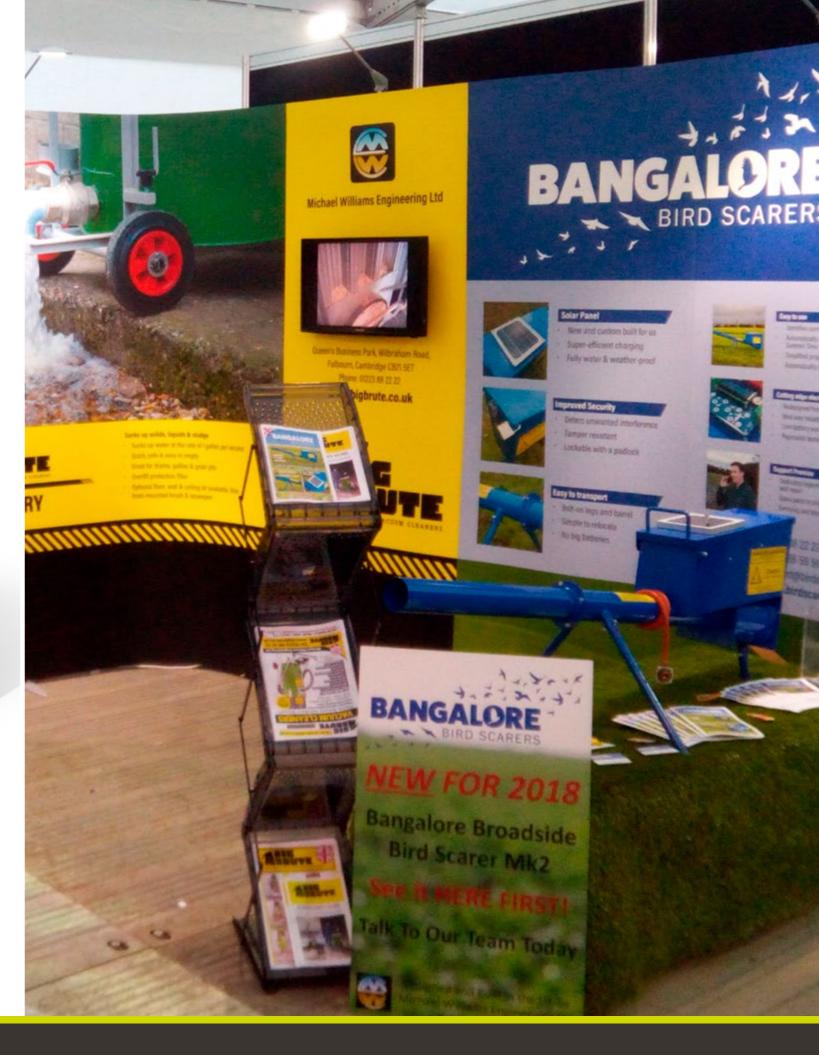

tube into



2) Pop on the top of the counter.



 Wrap around the graphic an secure with velcro strips.

If your tube case is in a black sleeve, leave lid open when converting to a counter.



# **Flexi**Light ideas to inspire you...





Thank you for your help and support this week. You offered great friendly service. Thanks for taking videos and photos - please can you send them to me? Many thanks



10

# FlexiLight | 3x2m Stand Solution



Five Panel Kit Layout





# FlexiLight | Best Selling Three Piece Kit



- 2.4m wide, three panel FlexiLight display
- With media/screen mount (£100 on a standard kit)
- Free carry case converts to a branded counter
- ✓ Two Free bright LED flood lights to illuminate your stand

£1397
£1497 with screen mount

Plus 2 FREE
Lights & Branded
Counter



# **Flexi**Light which screen mount do I order?

The FlexiLight can take a up to 24" and a maximum weight of 5kg. Whichever size you choose it needs fit a VESA Mount 100 x 100mm.

### What is VESA

The Flat Display Mounting Interface (FDMI), also known as VESA is the Standard mount defined by the Video Electronics Standards. Normally there will be 4 screw holes on the back of the screen or if you look online, you'll see that it will normally say the mount size under the Features Page on the specification. I.e. VESA mount  $75 \times 75$  or  $100 \times 100$  or  $200 \times 200$ .

Check the web site for the display features, which usually look like this:

| Dimensions | Viewing Angle                 | 178 degrees |
|------------|-------------------------------|-------------|
|