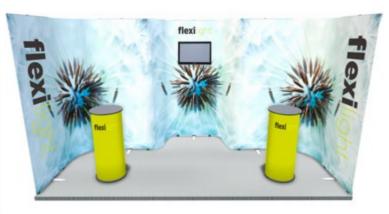

#### Seven Panel Kit on a 4 x 2m Stand

5 Frame Modules 2 Flexi Modules Plus free lights & branded carry cases

£3097.97