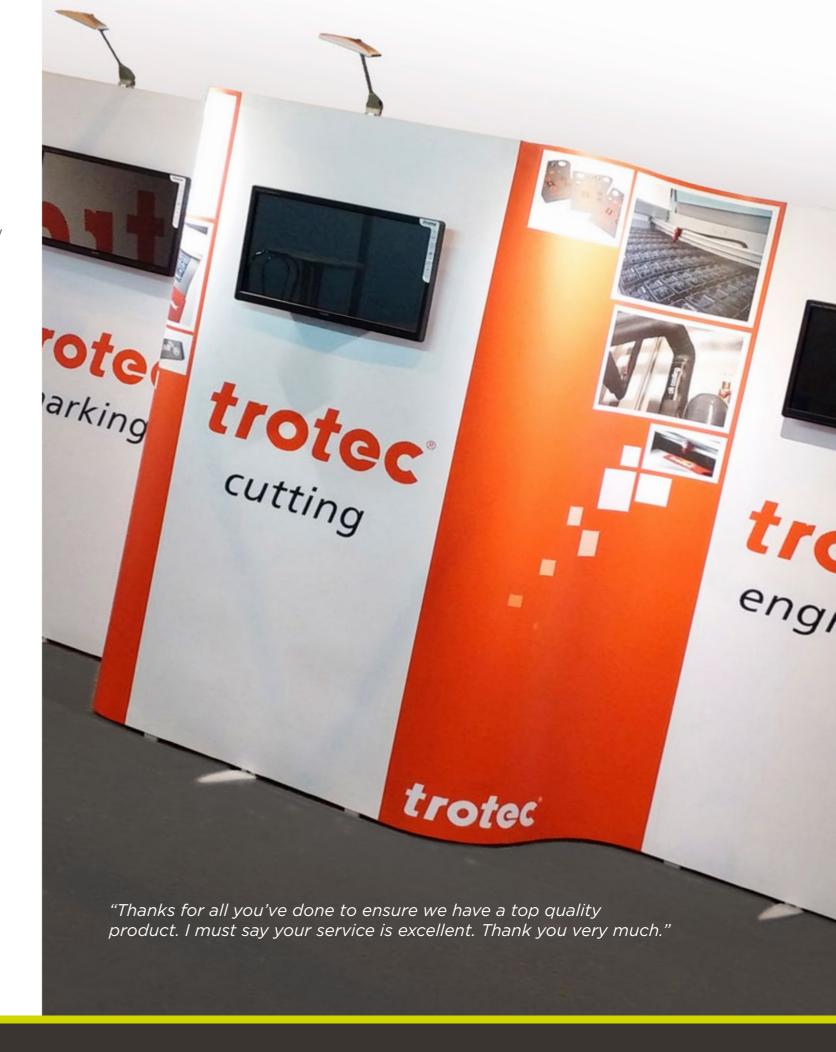

Stand | 4.5kg       |
|            | Product Height                | 40.9cm      |
|            | Product Width                 | 56.2cm      |
|            | Product Depth                 | 18cm        |

Example from a web site for Panasonic 24"

It will also confirm in the features that the display is wall-mountable.

Many of our customers appreciate getting a screen with a built in media player. It is ideal running files, videos and slide shows direct from a storage device like USB. Check to see if the display has USB compatibility.

# Ask us if you are not sure...

If you see a screen that you like, you're welcome to send us the web link to check that it's suitable for use with the FlexiLight system.

Quick Reference Guide to VESA Size

Small Mount for Screens up to 5kg 100 x 100mm



# FlexiCurve | fully flexible display system



Elevate your stand to a professional level with this affordable fully flexible system, take your exhibition presence to another level.

Stunning looks, infinite flexibility, extremely user-friendly with durable metal construction.

Flex each graphic in any horizontal direction to create the stand shape vou need!

The links produce a strong, stable framework whatever shape you create. All graphics are the same width so you can interchange, add or remove sections to achieve the look and size you need.

- **Wear Straight** Highly Adaptable create a straight, curved or circular wall using as many panels as you need
- **Tool-free Build** set up is fast and simple
- Strong Construction for incorporating doors, product shelves, counters and screen