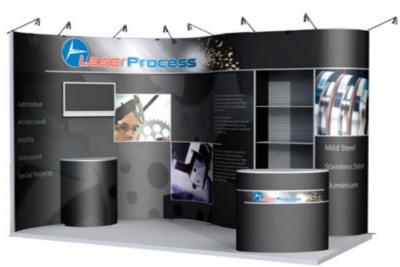

# **Flexi**Curve

8 Panel system shown on a 4x3 floor space

System includes hardware, printed panels and carry cases

7 Panels + 1 counter panel

£5797.97

Plus screen and lights

## **Flexi**Curve

7 Panel system shown on a 4x2 floor space

System includes hardware, printed panels and carry cases

5 panels, plus counter panel and slatwall shelving unit

Plus freestanding counter, screen and lights

#### **Flexi**Curve

10 Panel system

System includes hardware, printed panels and carry cases

8 panel stand with door way and semi circular counter panel

Plus CounterCase, freestanding counter, screen and lights