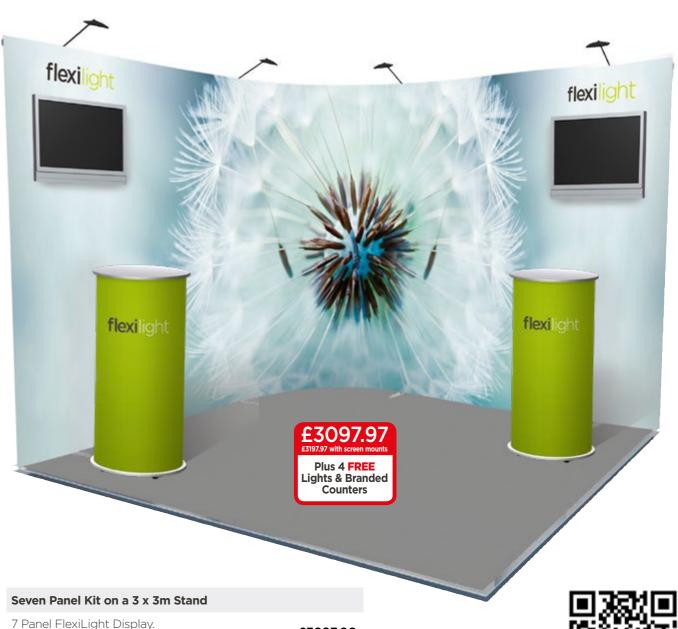

#### Seven Panel Kit on a 3 x 3m Stand

- 4 Frame Modules
- 3 Flexi Modules
- + Screen Mounts @ £100 each
- Plus free lights & branded carry cases

- + Screen Mounts @ £100 each

Plus free lights & branded carry cases

£3097.00