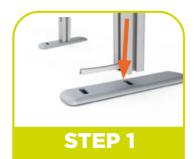

# FlexiCurve assembly in 4 easy steps

- 1. Place the foot plates on the floor, open the clamp on a vertical support, align and lock in place
- 2. Locate the flexible beam into slot and push down into place
- **3.** Slot together panel frames to form the graphics support structure
- 4. The graphic panels locate into slots for easy alignment and are held magnetically