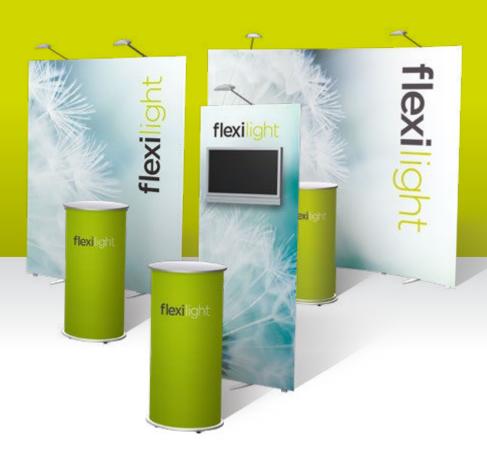

# FlexiLight

The **Flexi**Light is a visually impacting bendable display system... Its lightweight, designed for ease of travel and a single person tool free assembly and can be as large or small as required.

**Flexi**Light is easy to carry and very compact. This, allied with tool-less assembly, means the system can be set up quickly.

Add more panels and create a display that can bend and flex to suit your venue.

# Ideal for any venue...

- Flex the display to almost any shape
- All graphic panels are the same size and can be frame mounted or used as a flexi-link
- ✓ Lightweight, compact and portable
- ♥ Easy to assemble
- Carry case converts to a counter
- Upgrade carry tube to a wheeled case with counter top for £100.00
- ✓ Bright LED flood lights to illuminate your stand £35.00 each