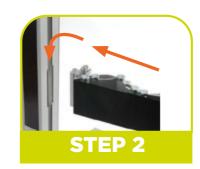

# FlexiCurve assembly in 4 easy steps

- 1. Place the foot plates on the floor, open the clamp on a vertical support, align and lock in place
- 2. Locate the flexible beam into slot and push down into place
- **3.** Slot together panel frames to form the graphics support structure
- 4. The graphic panels locate into slots for easy alignment and are held magnetically