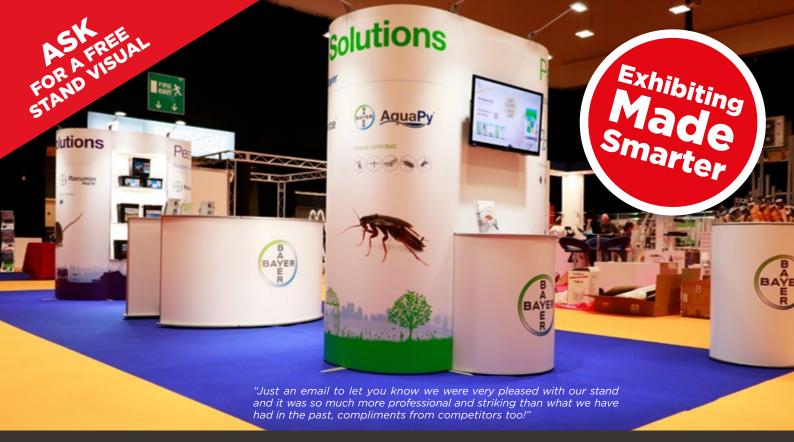

# FlexiCurve | fully flexible display system

Elevate your stand to a professional level with this affordable fully flexible system, take your exhibition presence to another level.

Stunning looks, infinite flexibility, extremely user-friendly with durable metal construction.

# **Competing for attention?**

# Stand Solutions to create an immediate impression

Modular & Reusable Stands configured in a unique way to create an instant impact