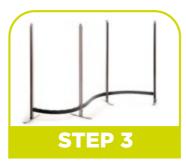

# FlexiCurve assembly in 4 easy steps

- 1. Place the foot plates on the floor, open the clamp on a vertical support, align and lock in place
- 2. Locate the flexible beam into slot and push down into place
- **3.** Slot together panel frames to form the graphics support structure
- 4. The graphic panels locate into slots for easy alignment and are held magnetically