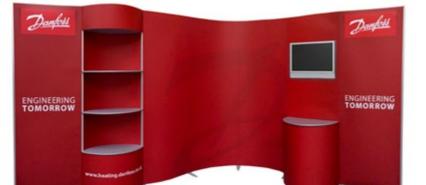

#### **Flexi**Curve

7 Panel system shown on a 4x2 floor space

System includes hardware, printed panels and carry cases

5 Flexible panels, 1 oval shelving module and counter panel

Plus screen

£6797.97

## **Flexi**Curve

7 Panel system shown on a 4x2 floor space

System includes hardware, printed panels and carry cases

5 panels, plus counter panel and slatwall shelving unit

Plus freestanding counter, screen and lights