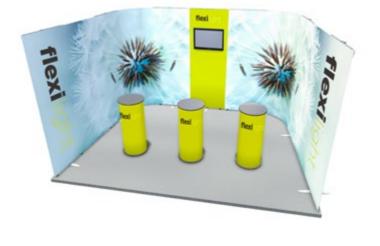

#### **Five Panel Kit**

4m wide | 5 Panel FlexiLight Display Plus Screen Mount @ £100

£2197.00

TFT screens not included

#### Six Panel Kit on a 3 x 2m Stand

4 Frame Modules 2 Flexi Modules £2697.00 Plus free lights & branded carry cases

### Five Panel Kit on a 3 x 2m Stand

3 Frame Modules 2 Flexi Modules Plus free lights & branded carry cases

£2197.00

£3097.97