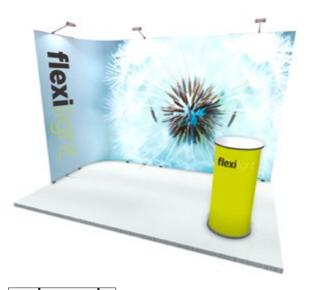

#### Three Panel Kit

2.4m wide | 3 Panel FlexiLight Display Plus Screen Mount @ £100

£1397.00