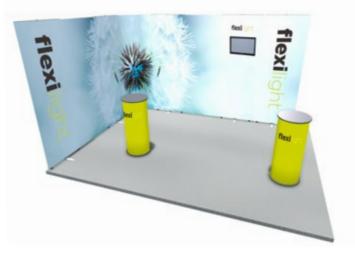

#### Three Panel Kit

2.4m wide | 3 Panel FlexiLight Display Plus Screen Mount @ £100

£1397.00

# FlexiLight | Best Selling Three Piece Kit

- 2.4m wide, three panel FlexiLight display
- With media/screen mount (£100 on a standard kit)
- Free carry case converts to a branded counter
- ✓ Two Free bright LED flood lights to illuminate your stand

£1397
£1497 with screen mount

Plus 2 FREE
Lights & Branded
Counter