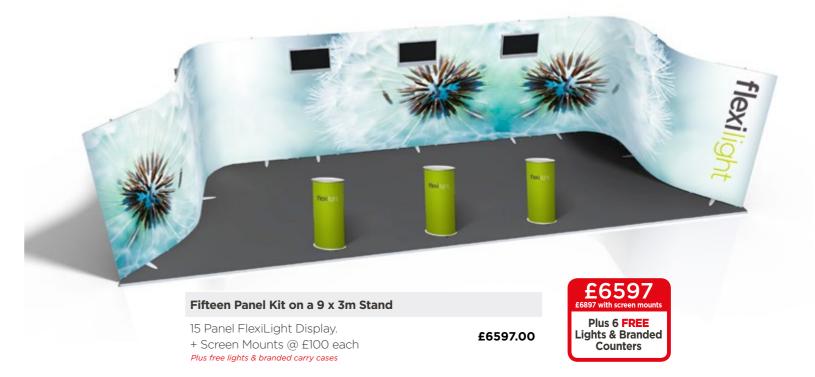

# Some 9x3m stand options

The FlexiLight gives you endless options of how to display your product with the maximum effect. Here are just some ideas of how you can use the FlexiLight modular panels to make the most of the space you have.