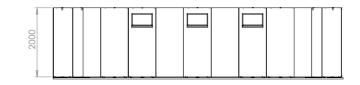

Screen Mounts @ £100 each
- Plus free lights & branded carry cases



- + Screen Mounts @ £100 each

Plus free lights & branded carry cases

£3097.00

# FlexiLight extra cases



Extra counters available for £329.00 each with printed graphic wrap



See the video how simple it is to build

Upgrade carry case to this wheeled counter with counter top and graphic wrap for £100.00 per counter

Carry case and wheeled counter take 5 FlexiLight panels and graphics

# Some 4x2m stand options







#### Seven Panel Kit on a 4 x 2m Stand

5 Frame Modules 2 Flexi Modules Plus free lights & branded carry cases

£3097.97



#### Nine Panel Kit on a 4 x 2m Stand

£3997.00

- 5 Frame Modules
- 4 Flexi Modules
- + Screen Mount @ £100

Plus free lights & branded carry cases



# Some 9x3m stand options





The FlexiLight gives you endless options of how to display your product with the maximum effect. Here are just some ideas of how you can use the FlexiLight modular panels to make the most of the space you have.





See the video how simple it is to build

# Some 4x3m stand options







### **Eight Panel Kit on a 4 x 3m Stand**

5 Frame Modules 3 Flexi Modules

£3597.97

+ Screen Mount @ £100

Plus free lights & branded carry cases



#### Eleven Panel Kit on a 4 x 3m Stand

7 Frame Modules 4 Flexi Modules

£4897.97

+ Screen Mount @ £100

Plus free lights & branded carry cases

# FlexiLight | assembly instructions

## **STAGE ONE** (7 steps)





#1 Start by clicking the bottom beam into the foot ensuring the black stabilising feet face down.



**#2** Mount the base post behind the