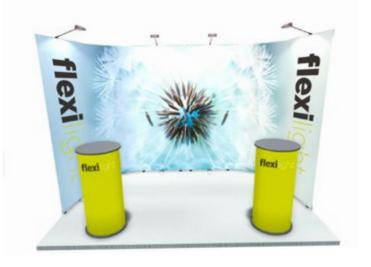

### Five Panel Kit on a 3 x 2m Stand

3 Frame Modules 2 Flexi Modules Plus free lights & branded carry cases

£2197.00

£3097.97