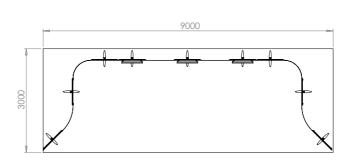

# FlexiCurve | fully flexible display system

Elevate your stand to a professional level with this affordable fully flexible system, take your exhibition presence to another level.

Stunning looks, infinite flexibility, extremely user-friendly with durable metal construction.

Flex each graphic in any horizontal direction to create the stand shape vou need!

The links produce a strong, stable framework whatever shape you create. All graphics are the same width so you can interchange, add or remove sections to achieve the look and size you need.

- **Wear Straight** Highly Adaptable create a straight, curved or circular wall using as many panels as you need
- **Tool-free Build** set up is fast and simple
- Strong Construction for incorporating doors, product shelves, counters and screens
- **Easy Transportable** ideal for self-build
- **V** Robust metal engineered framework for durability and longevity of your investment
- **!** Interchangeable and replaceable **graphics** for all modules giving a great ROI