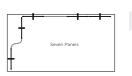

#### Seven Panel Kit on a 3 x 3m Stand

- 4 Frame Modules
- 3 Flexi Modules
- + Screen Mounts @ £100 each
- Plus free lights & branded carry cases

- + Screen Mounts @ £100 each

Plus free lights & branded carry cases