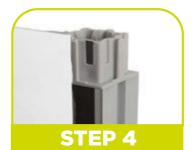

# FlexiCurve assembly in 4 easy steps

- 1. Place the foot plates on the floor, open the clamp on a vertical support, align and lock in place
- 2. Locate the flexible beam into slot and push down into place
- **3.** Slot together panel frames to form the graphics support structure
- 4. The graphic panels locate into slots for easy alignment and are held magnetically