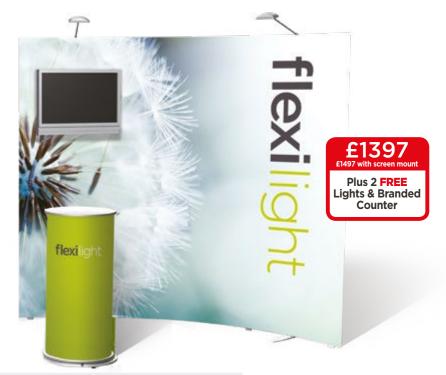

#### Three Panel Kit

2.4m wide | 3 Panel FlexiLight Display Plus Screen Mount @ £100

£1397.00

# FlexiLight | Best Selling Three Piece Kit

- 2.4m wide, three panel FlexiLight display
- With media/screen mount (£100 on a standard kit)
- Free carry case converts to a branded counter
- ✓ Two Free bright LED flood lights to illuminate your stand

£1397
£1497 with screen mount

Plus 2 FREE
Lights & Branded
Counter