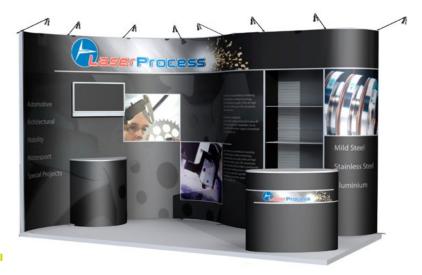

#### **Flexi**Curve

7 Panel system shown on a 4x2 floor space

System includes hardware, printed panels and carry cases

5 Flexible panels, 1 oval shelving module and counter panel

£6797.97