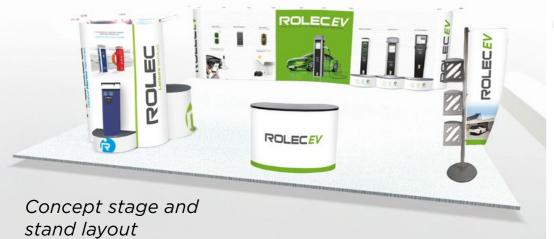

ace

System includes hardware, printed panels and carry cases

7 Panels + 1 counter panel

£5797.97

Plus screen and lights











Reuseable

**Flexi**Curve

7 Panel system shown on a 4x2 floor space

System includes hardware, printed panels and carry cases

5 panels, plus counter panel and £6597.97 slatwall shelving unit

Plus freestanding counter, screen and lights

















#### **Flexi**Curve

10 Panel system

System includes hardware, printed panels and carry cases

8 panel stand with door way and semi circular counter panel

Plus CounterCase, freestanding counter, screen and lights











£8397.97

Reuseable Self Install

\*TFT Screens not included



"The FlexiCurve looks great! Very impressed with our new show setup and also the full Parkes Display & Expo service!"









"Just an email to let you know we were very pleased with our stand and it was so much more professional and striking than what we have had in the past, compliments from competitors too!"

The stand can be reconfigured using the same modules and the existing artwork to create  $4 \times 6m$  layout.









Great company to work with! Daniel contacted me as we were exhibiting at the FIT Show, NEC Birmingham and he left me with a great first time impression, Brian then came out to do a demonstration of their FlexiCurve and it really fit in well with our vision for our first exhibition stand. Sarah was then in touch and handled a lot of the communication and changes with the design team which was very helpful. The communication and prompt response was excellent and the overall look o