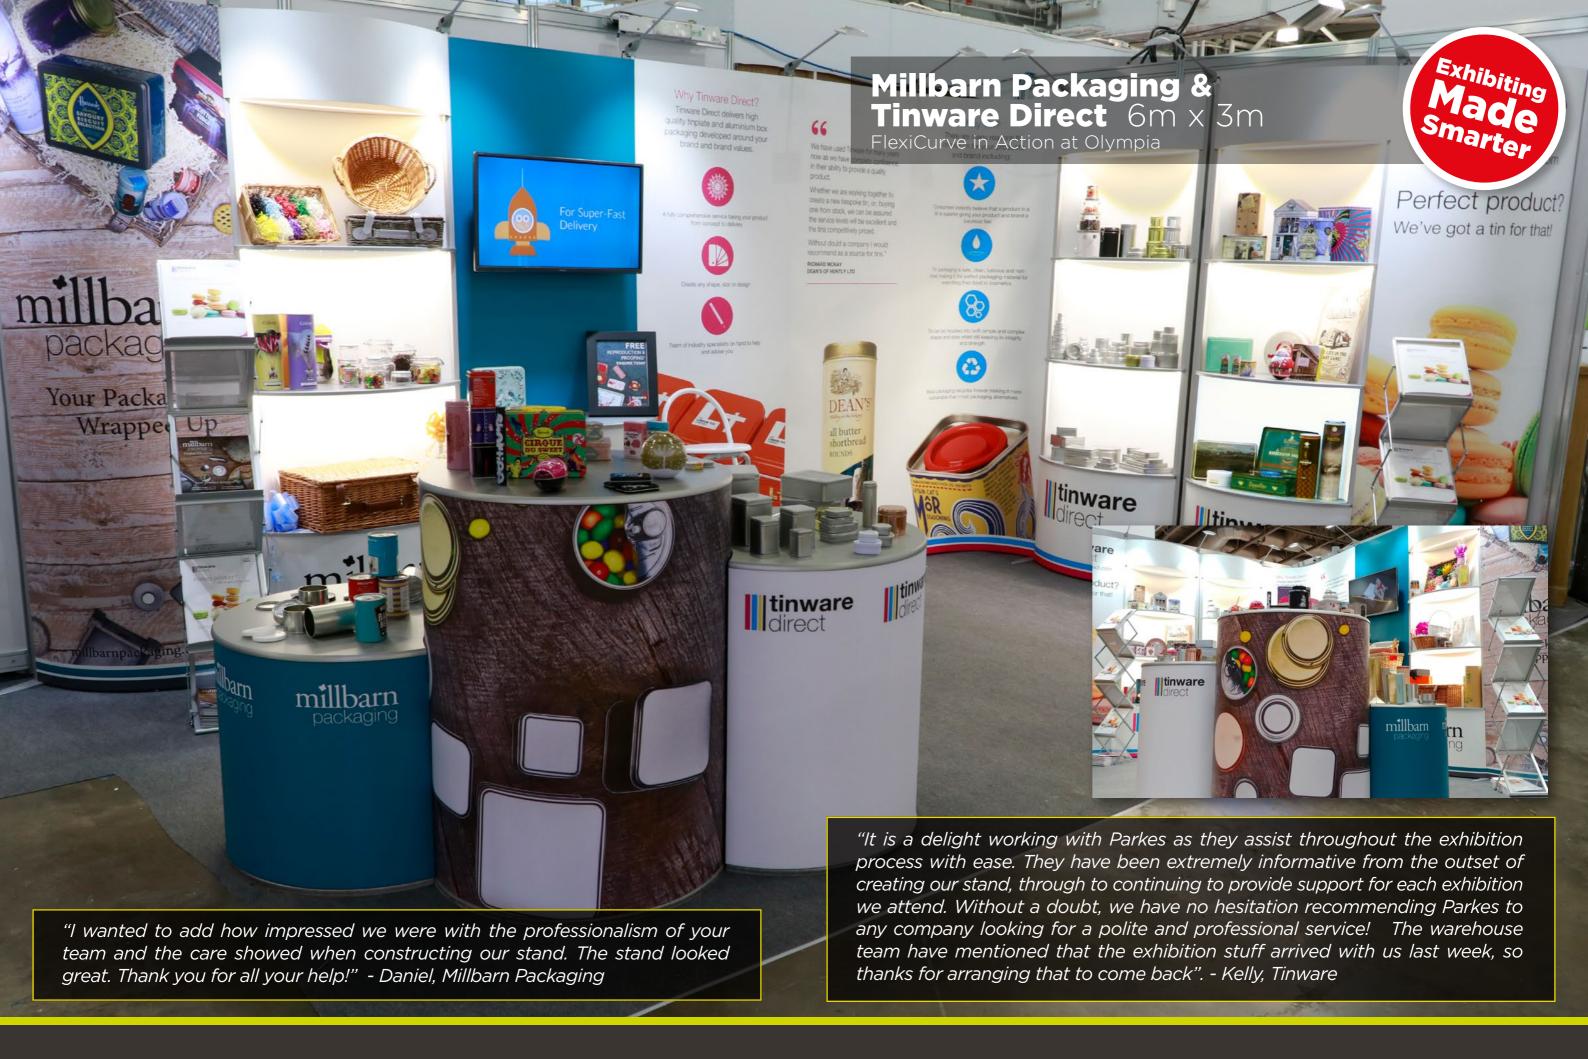

## FlexiCurve ideas to inspire you...

"We selected Parkes Display and Expo to build the stand for us at the Sales Innovation Expo and I've got to say that the work that they've done is amazing. Everybody who is walking around the stand is looking at it.

The graphics are excellent, we have a coffee machine here, we have good lighting and I think we really stand out from the crowd. Together with the stand and our bold t-shirts, I think we have captured the whole crowd. We have had visitors all day today and yesterday, so I can truly recommend Parkes Display and Expo for building the stand and we are going to go to them again next year, so definitely recommend it.