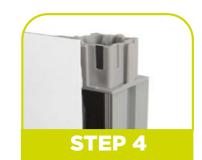

#### FlexiCurve assembly in 4 easy steps

- 1. Place the foot plates on the floor, open the clamp on a vertical support, align and lock in place
- 2. Locate the flexible beam into slot and push down into place
- **3.** Slot together panel frames to form the graphics support structure
- 4. The graphic panels locate into slots for easy alignment and are held magnetically