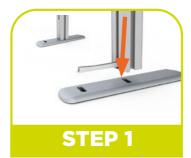

#### FlexiCurve assembly in 4 easy steps

- 1. Place the foot plates on the floor, open the clamp on a vertical support, align and lock in place
- 2. Locate the flexible beam into slot and push down into place
- **3.** Slot together panel frames to form the graphics support structure
- 4. The graphic panels locate into slots for easy alignment and are held magnetically