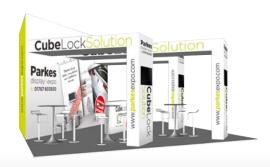

#### **Flexi**Curve

12 Panel system shown on an island floor space

System includes hardware, printed panels and carry cases

9 panel stand + door way and two counter panels

£9997.97

Plus screens

Prices plus Vat, delivery & studio time if required

#### **Flexi**Curve

7 Panel system shown on a 4x2 floor space

System includes hardware, printed panels and carry cases

5 Flexible panels, 1 oval shelving module and counter panel

£6797.97

#### **Flexi**Curve

8 Panel system shown on a 4x3 floor space

System includes hardware, printed panels and carry cases

7 Panels + 1 counter panel

£5797.97

Plus screen and lights

Reuseable

**Flexi**Curve

7 Panel system shown on a 4x2 floor space

System includes hardware, printed panels and carry cases

5 panels, plus counter panel and £6597.97 slatwall shelving unit

Plus freestanding counter, screen and lights

#### **Flexi**Curve

10 Panel system

System includes hardware, printed panels and carry cases

8 panel stand with door way and semi circular counter panel

Plus CounterCase, freestanding counter, screen and lights