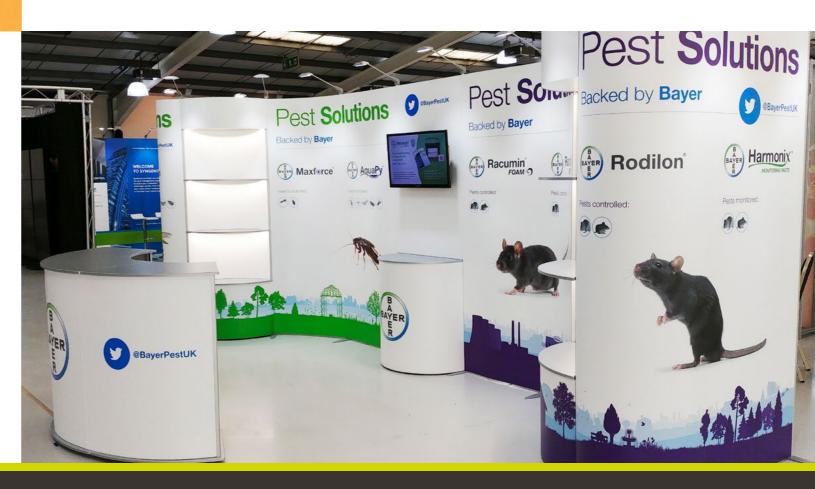

shelving unit

Plus freestanding counter, screen and lights

















#### **Flexi**Curve

10 Panel system

System includes hardware, printed panels and carry cases

8 panel stand with door way and semi circular counter panel

Plus CounterCase, freestanding counter, screen and lights











£8397.97

Reuseable Self Install

\*TFT Screens not included



"The FlexiCurve looks great! Very impressed with our new show setup and also the full Parkes Display & Expo service!"









"Just an email to let you know we were very pleased with our stand and it was so much more professional and striking than what we have had in the past, compliments from competitors too!"

The stand can be reconfigured using the same modules and the existing artwork to create  $4 \times 6m$  layout.









Great company to work with! Daniel contacted me as we were exhibiting at the FIT Show, NEC Birmingham and he left me with a great first time impression, Brian then came out to do a demonstration of their FlexiCurve and it really fit in well with our vision for our first exhibition stand. Sarah was then in touch and handled a lot of the communication and changes with the design team which was very helpful. The communication and prompt response was excellent and the overall look of the stand was very impressive. Thank you for all of your help!





"We selected Parkes Display and Expo to build the stand for us at the Sales Innovation Expo and I've got to say that the work that they've done is amazing. Everybody who is walking around the stand is looking at it.

The graphics are excellent