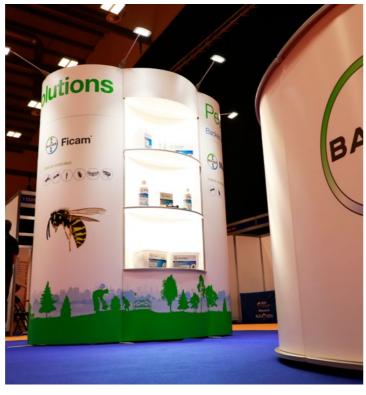

ll shelving unit

Plus freestanding counter, screen and lights

















#### **Flexi**Curve

10 Panel system

System includes hardware, printed panels and carry cases

8 panel stand with door way and semi circular counter panel

Plus CounterCase, freestanding counter, screen and lights











£8397.97

Reuseable Self Install

\*TFT Screens not included



"The FlexiCurve looks great! Very impressed with our new show setup and also the full Parkes Display & Expo service!"









"Just an email to let you know we were very pleased with our stand and it was so much more professional and striking than what we have had in the past, compliments from competitors too!"

The stand can be reconfigured using the same modules and the existing artwork to create  $4 \times 6m$  layout.









Great company to work with! Daniel contacted me as we were exhibiting at the FIT Show, NEC Birmingham and he left me with a great first time impression, Brian then came out to do a demonstration of their FlexiCurve and it really fit in well with our vision for our first exhibition stand. Sarah was then in touch and handled a lot of the communication and changes with the design team which was very helpful. The communication and prompt response was excellent and the overall look of the stand was very impressive. Thank you for all of your help!





"We selected Parkes Display and Expo to build the stand for us at the Sales Innovation Expo and I've got to say that the work that they've done is amazing. Everybody who is walking around the stand is looking at it.

The graphics are excelle