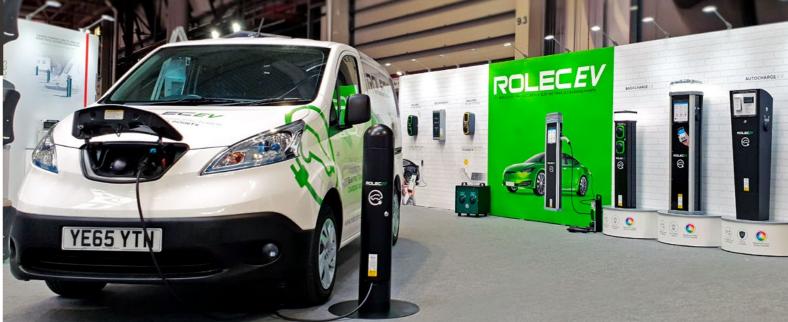

System includes hardware, printed panels and carry cases

7 Panels + 1 counter panel

£5797.97

Plus screen and lights











Reuseable

**Flexi**Curve

7 Panel system shown on a 4x2 floor space

System includes hardware, printed panels and carry cases

5 panels, plus counter panel and £6597.97 slatwall shelving unit

Plus freestanding counter, screen and lights

















#### **Flexi**Curve

10 Panel system

System includes hardware, printed panels and carry cases

8 panel stand with door way and semi circular counter panel

Plus CounterCase, freestanding counter, screen and lights











£8397.97

Reuseable Self Install

\*TFT Screens not included



"The FlexiCurve looks great! Very impressed with our new show setup and also the full Parkes Display & Expo service!"









"Just an email to let you know we were very pleased with our stand and it was so much more professional and striking than what we have had in the past, compliments from competitors too!"

The stand can be reconfigured using the same modules and the existing artwork to create  $4 \times 6m$  layout.









Great company to work with! Daniel contacted me as we were exhibiting at the FIT Show, NEC Birmingham and he left me with a great first time impression, Brian then came out to do a demonstration of their FlexiCurve and it really fit in well with our vision for our first exhibition stand. Sarah was then in touch and handled a lot of the communication and changes with the design team which was very helpful. The communication and prompt response was excellent and the overall look of th