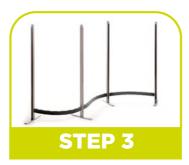

#### FlexiCurve assembly in 4 easy steps

- 1. Place the foot plates on the floor, open the clamp on a vertical support, align and lock in place
- 2. Locate the flexible beam into slot and push down into place
- **3.** Slot together panel frames to form the graphics support structure
- 4. The graphic panels locate into slots for easy alignment and are held magnetically