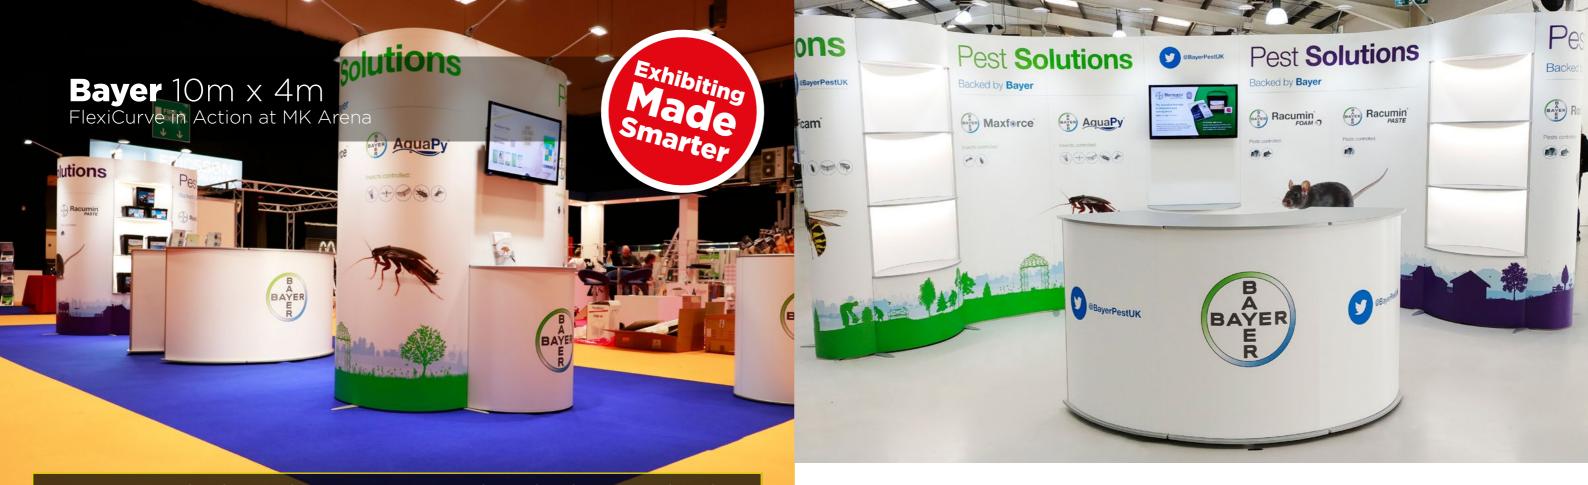

ystem includes hardware, printed panels and carry cases

7 Panels + 1 counter panel

£5797.97

Plus screen and lights











Reuseable

**Flexi**Curve

7 Panel system shown on a 4x2 floor space

System includes hardware, printed panels and carry cases

5 panels, plus counter panel and £6597.97 slatwall shelving unit

Plus freestanding counter, screen and lights

















#### **Flexi**Curve

10 Panel system

System includes hardware, printed panels and carry cases

8 panel stand with door way and semi circular counter panel

Plus CounterCase, freestanding counter, screen and lights











£8397.97

Reuseable Self Install

\*TFT Screens not included



"The FlexiCurve looks great! Very impressed with our new show setup and also the full Parkes Display & Expo service!"









"Just an email to let you know we were very pleased with our stand and it was so much more professional and striking than what we have had in the past, compliments from competitors too!"

The stand can be reconfigured using the same modules and the existing artwork to create  $4 \times 6m$  layout.









Great company to work with! Daniel contacted me as we were exhibiting at the FIT Show, NEC Birmingham and he left me with a great first time impression, Brian then came out to do a demonstration of their FlexiCurve and it really fit in well with our vision for our first exhibition stand. Sarah was then in touch and handled a lot of the communication and changes with the design team which was very helpful. The communication and prompt response was excellent and the overall look of the