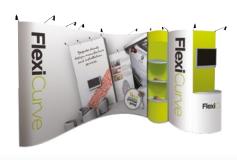

## FlexiCurve

The ultimate flexible display for visual impact and to inspire visitor engagement

## FlexiCurve | fully flexible portable display system

Elevate your stand to a professional level with this affordable fully flexible system, take your exhibition presence to another level.

Stunning looks, infinite flexibility, extremely user-friendly with durable metal construction.

Flex each graphic in any horizontal direction to create the stand shape vou need!

The links produce a strong, stable framework whatever shape you create. All graphics are the same width so you can interchange, add or remove sections to achieve the look and size you need.

- Highly Adaptable create a straight, curved or circular wall using as many panels as you need
- **Tool-free Build** set up is fast and simple
- Strong Construction for incorporating doors, product shelves, counters and screens
- **Easy Transportable** ideal for self-build
- **V** Robust metal engineered framework for durability and longevity of your investment
- **♥** Interchangeable and replaceable **graphics** for all modules giving a great ROI

#### FlexiCurve assembly in 4 easy steps

- 1. Place the foot plates on the floor, open the clamp on a vertical support, align and lock in place
- 2. Locate the flexible beam into slot and push down into place
- **3.** Slot together panel frames to form the graphics support structure
- 4. The graphic panels locate into slots for easy alignment and are held magnetically