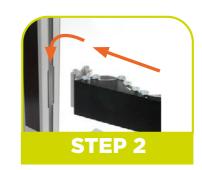

#### FlexiCurve assembly in 4 easy steps

- 1. Place the foot plates on the floor, open the clamp on a vertical support, align and lock in place
- 2. Locate the flexible beam into slot and push down into place
- **3.** Slot together panel frames to form the graphics support structure
- 4. The graphic panels locate into slots for easy alignment and are held magnetically