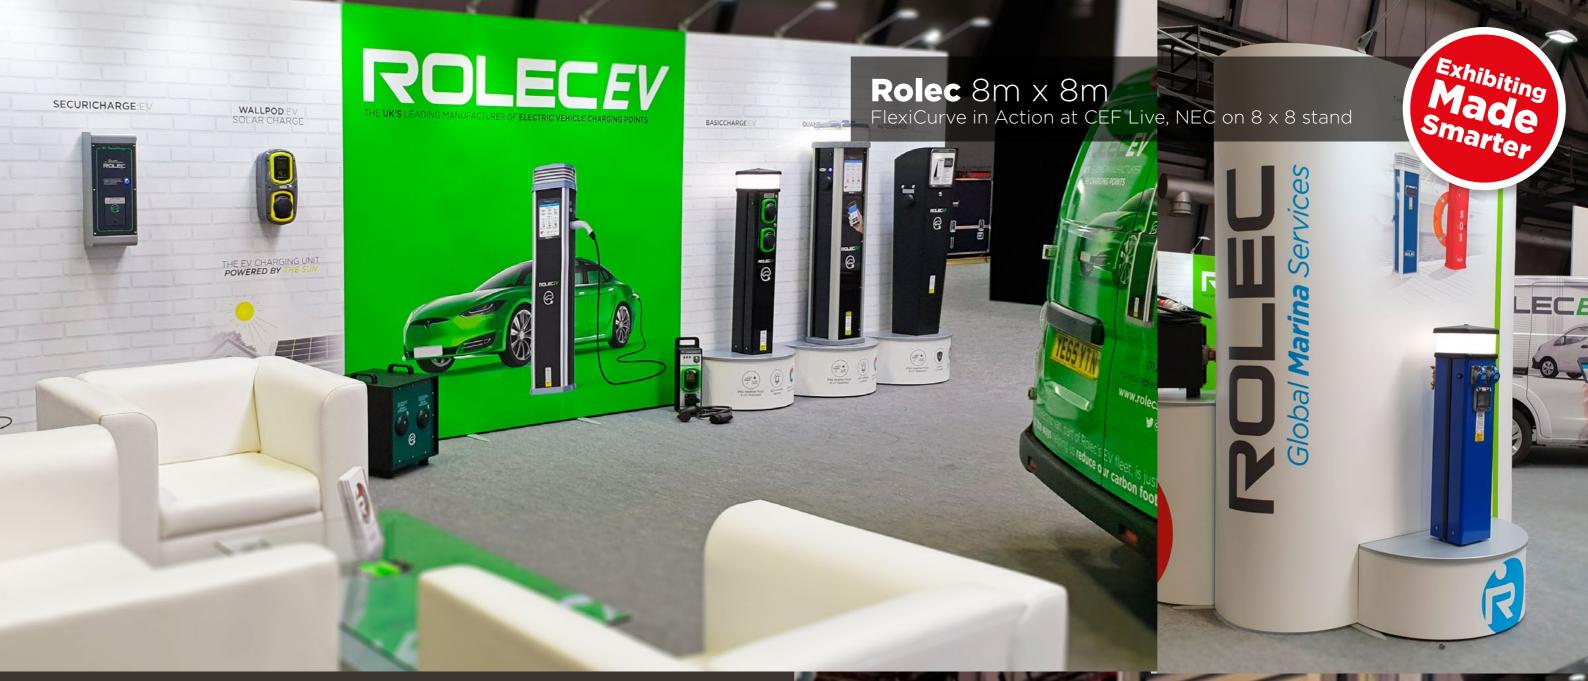

#### **Flexi**Curve

12 Panel system shown on an island floor space

System includes hardware, printed panels and carry cases

9 panel stand + door way and two counter panels

£9997.97

Plus screens

Prices plus Vat, delivery & studio time if required