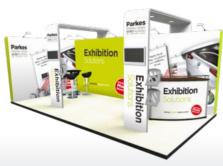

#### **Flexi**Curve

12 Panel system shown on an island floor space

System includes hardware, printed panels and carry cases

9 panel stand + door way and two counter panels

£9997.97

Plus screens

Prices plus Vat, delivery & studio time if required

#### **Flexi**Curve

7 Panel system shown on a 4x2 floor space

System includes hardware, printed panels and carry cases

5 Flexible panels, 1 oval shelving module and counter panel

£6797.97

#### **Flexi**Curve

8 Panel system shown on a 4x3 floor space

System includes hardware, printed panels and carry cases

7 Panels + 1 counter panel

£5797.97

Plus screen and lights

Reuseable

**Flexi**Curve

7 Panel system shown on a 4x2 floor space

System includes hardware, printed panels and carry cases

5 panels, plus counter panel and £6597.97 slatwall shelving unit

Plus freestanding counter, screen and lights

#### **Flexi**Curve

10 Panel system

System includes hardware, printed panels and carry cases

8 panel stand with door way and semi circular counter panel

Plus CounterCase, freestanding counter, screen and lights