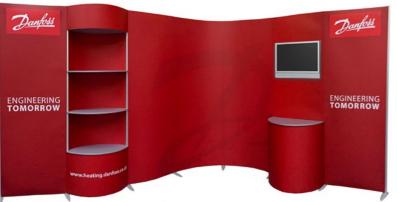

#### **Flexi**Curve

3 Panel system

System includes hardware, printed panels and carry case

2 Panels + 1 counter panel

£2997.97

Plus screen and lights

Reuseable Self Install