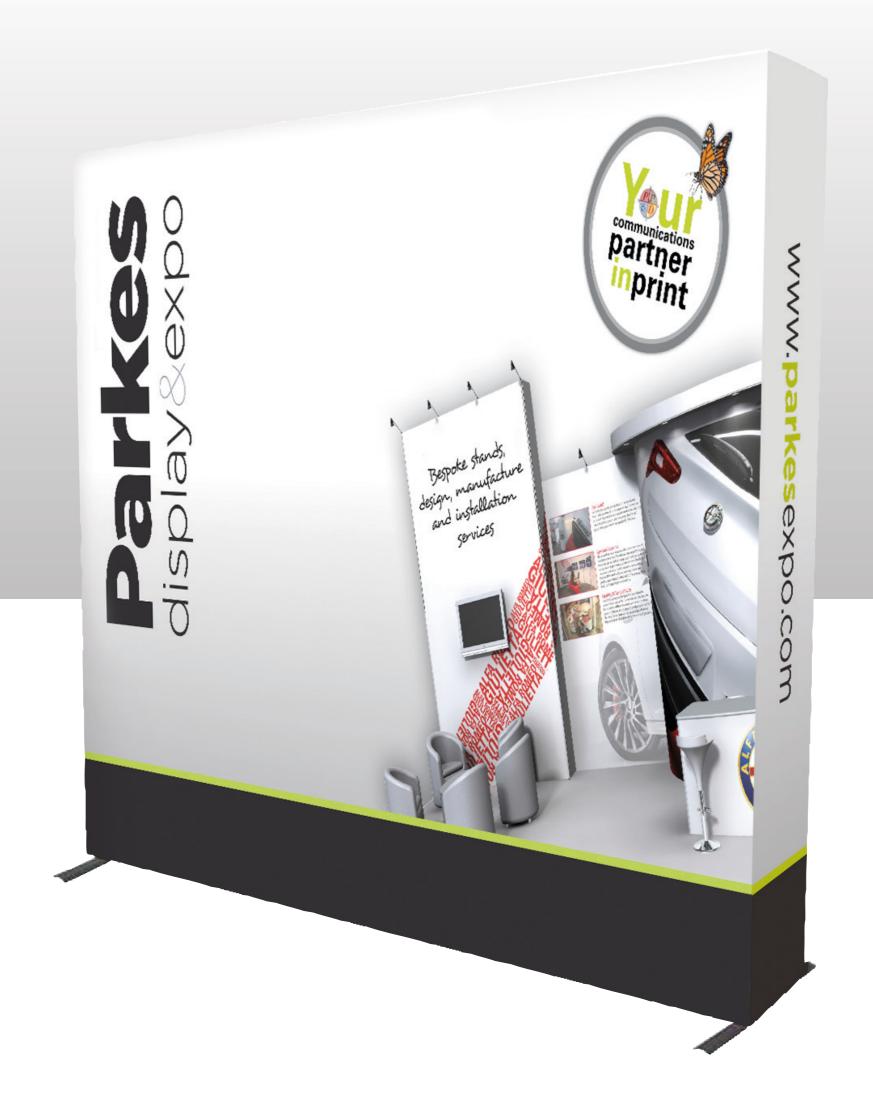

# t: 01767 603930

FabriFold (3x2) Artwork Size: 2194mm(w) x 2242mm(h) Front Panel 1508mm(w) x 2242mm(h) Endcaps (x2) 343mm(w) x 2242(h) Final Artwork Size Inc. Bleed: 2232mm(w) x 2280mm(h)