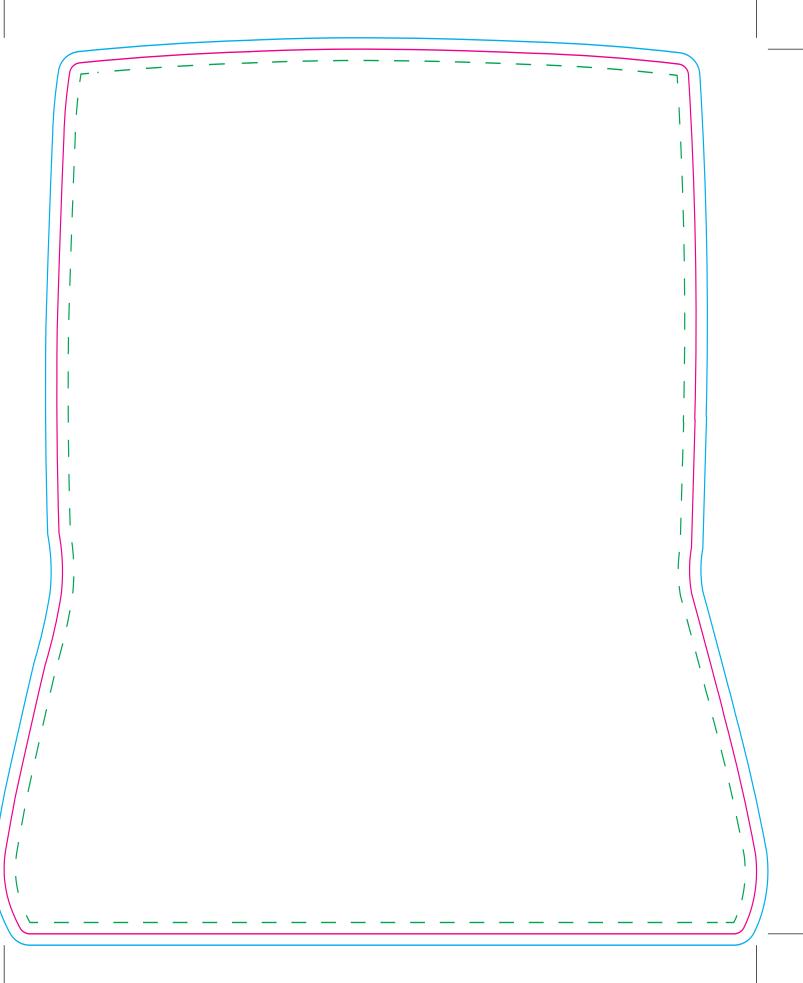

### **Parkes**

display | print | expo

**01767** 603930

Tool No: 3375 & DC0056
Shape: Football Shirt

Cut Size -

Width: 219.5mm Height: 200mm

Artwork with Bleed - Width: 225.5mm Height: 206mm

- - - Please keep all live matter such as text, logos and other important images within this area.

This dieline represents a current finishing tool. Any alterations to this dieline may incur additional charges.