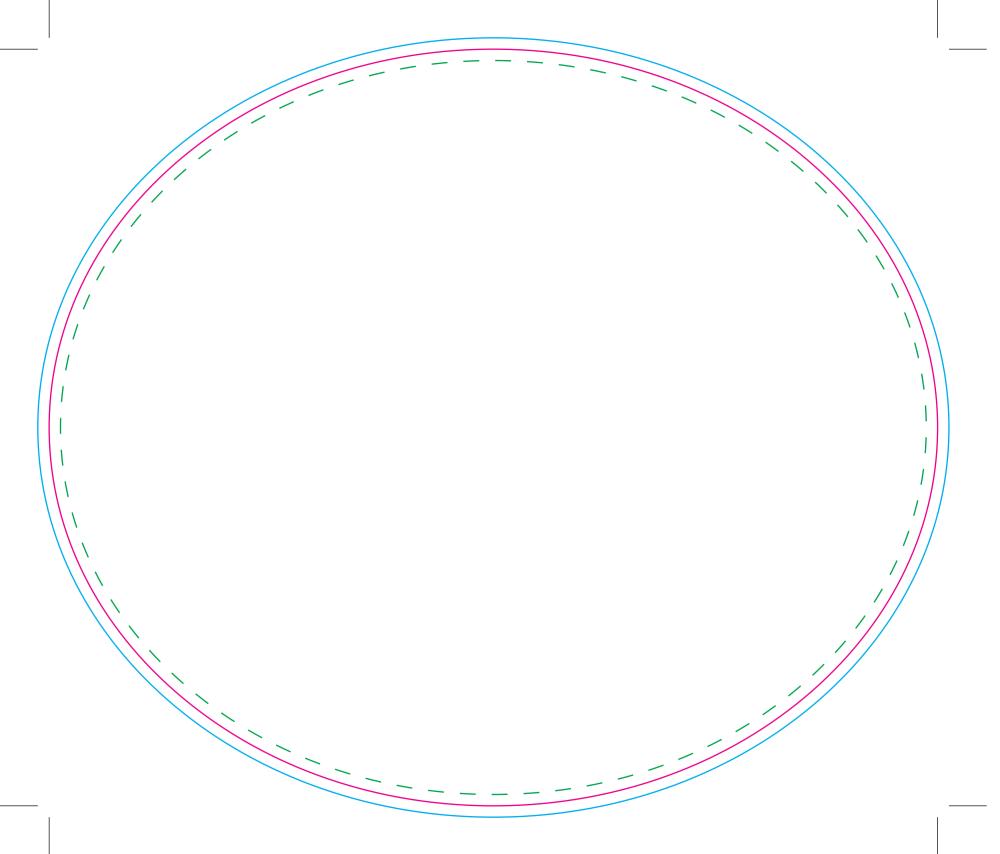

### **Parkes**

display | print | expo

**01767** 603930

**Tool No:** 1090 & DC0173

**Shape:** Oval

Cut Size -

Width: 235mm Height: 200mm

Artwork with Bleed - Width: 241mm Height: 206mm

- - - Please keep all live matter such as text, logos and other important images within this area.

This dieline represents a current finishing tool. Any alterations to this dieline may incur additional charges.