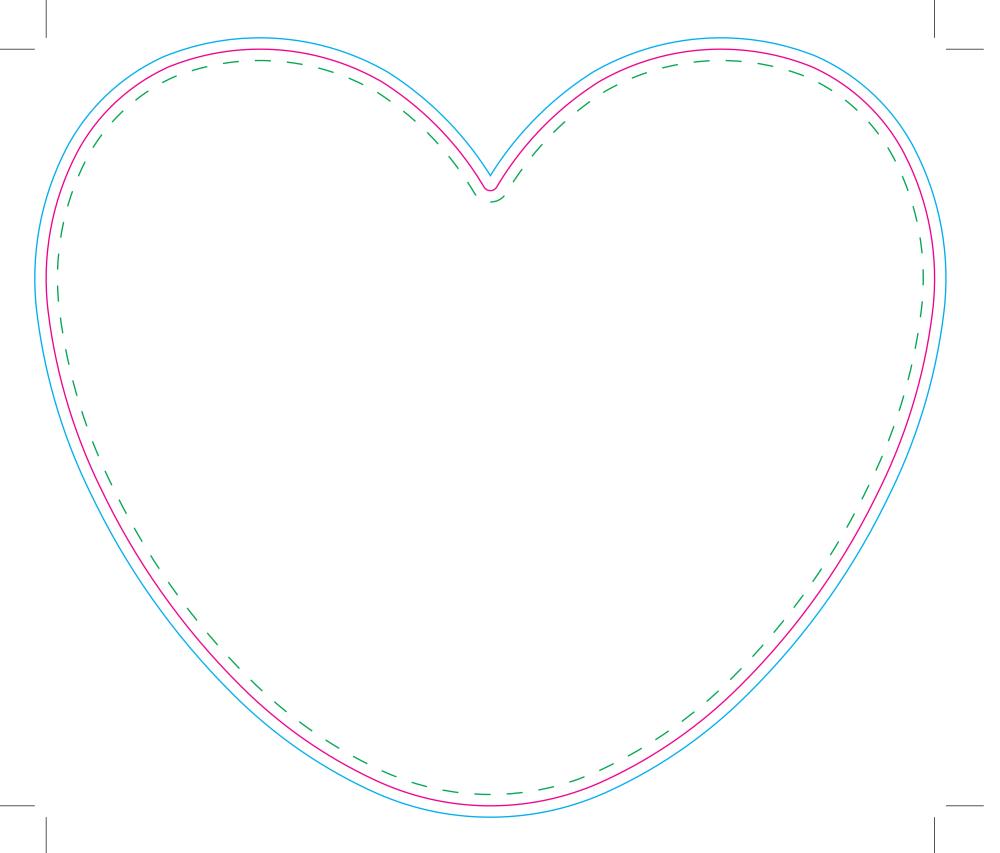

### **Parkes**

display | print | expo

**01767** 603930

**Tool No:** 3489 & DC0312

**Shape:** Heart

Product Size -

Width: 235mm Height: 200mm

Artwork with Bleed - Width: 241mm Height: 206mm

- - - Please keep all live matter such as text, logos and other important images within this area.

This dieline represents a current finishing tool. Any alterations to this dieline may incur additional charges.