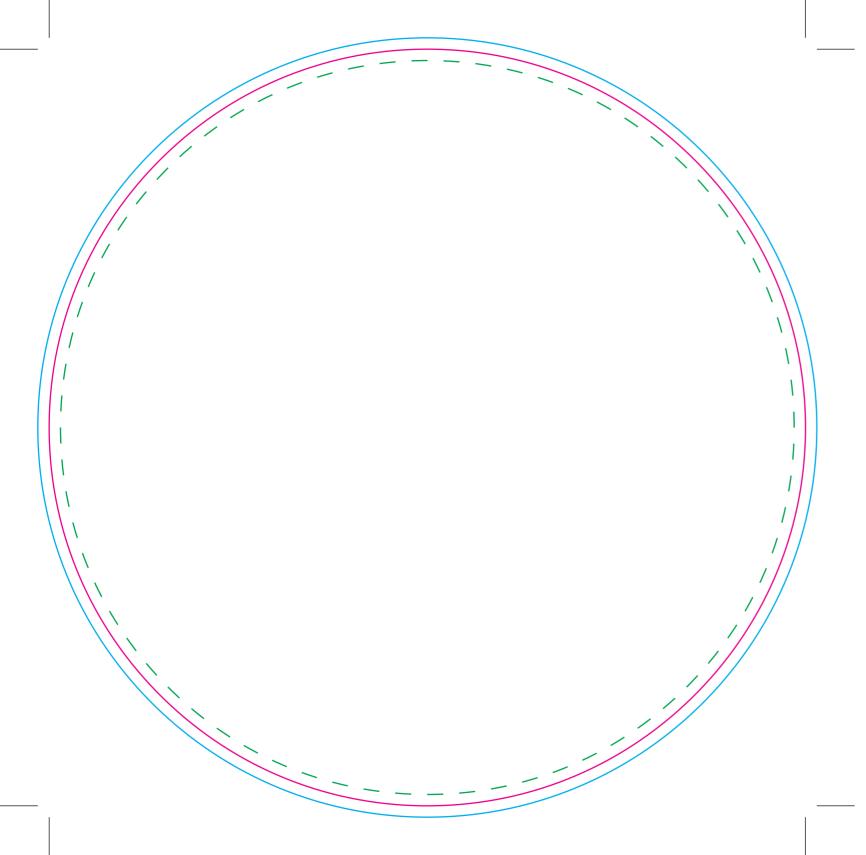

# Parkes display | print | expo

**01767** 603930

**Tool No:** 862 & DC0005

Shape: Circle

Cut Size -

Width: 200mm Height: 200mm

Artwork with Bleed - Width: 206mm Height: 206mm

 - - - Please keep all live matter such as text, logos and other important images within this area.

This dieline represents a current finishing tool. Any alterations to this dieline may incur additional charges.