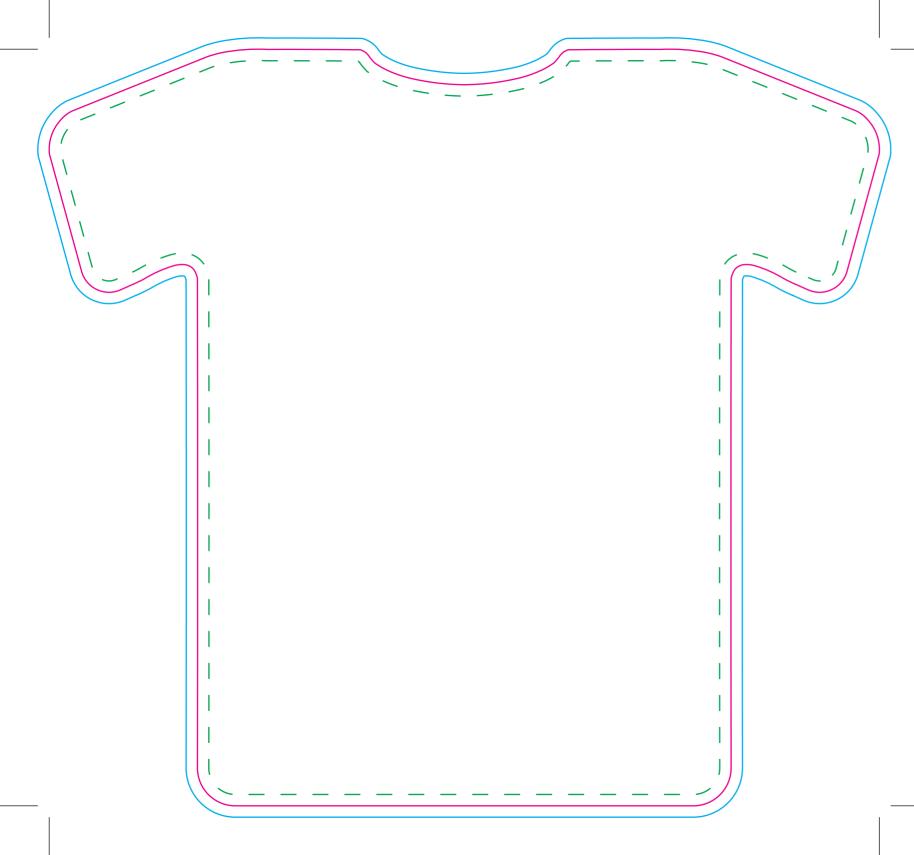

### **Parkes**

display | print | expo

**01767** 603930

Tool No: 3375 & DC0056
Shape: Football Shirt

Cut Size -

Width: 219.5mm Height: 200mm

Artwork with Bleed - Width: 225.5mm Height: 206mm

- - - Please keep all live matter such as text, logos and other important images within this area.

This dieline represents a current finishing tool. Any alterations to this dieline may incur additional charges.