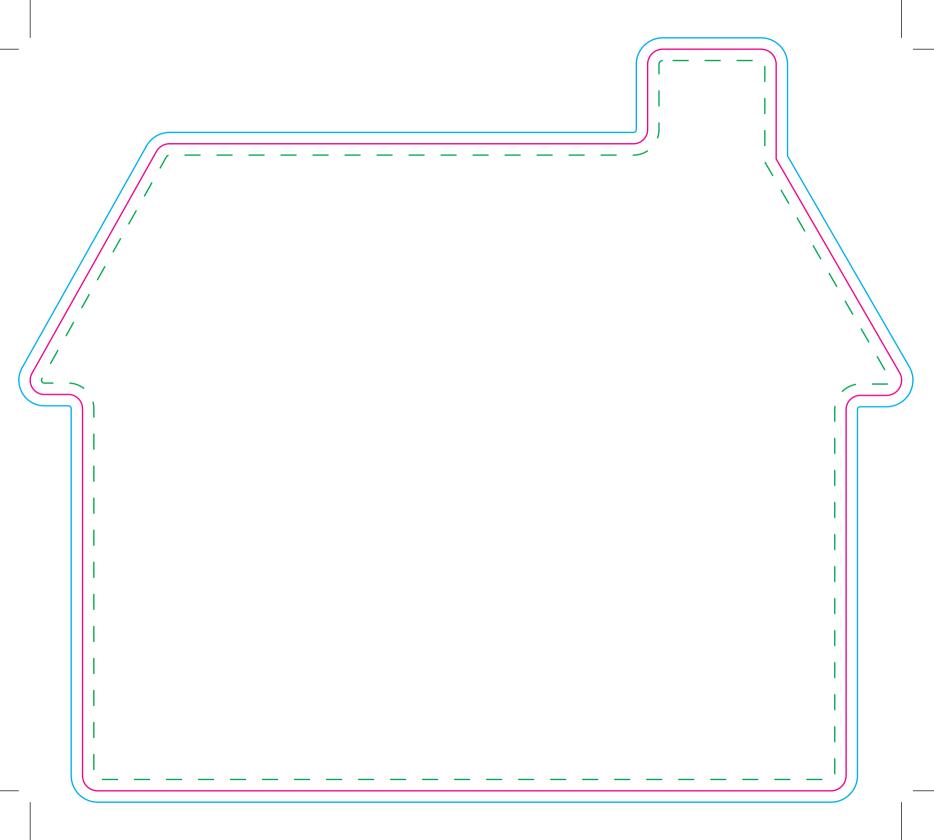

### **Parkes**

display | print | expo

**01767** 603930

**Tool No:** 3591 & DC0221

Shape: House - Chimney Right

Cut Size -

Width: 230.5mm Height: 196mm

Artwork with Bleed Width: 236.5mm
Height: 202mm

- - - Please keep all live matter such as text, logos and other important images within this area.

This dieline represents a current finishing tool. Any alterations to this dieline may incur additional charges.