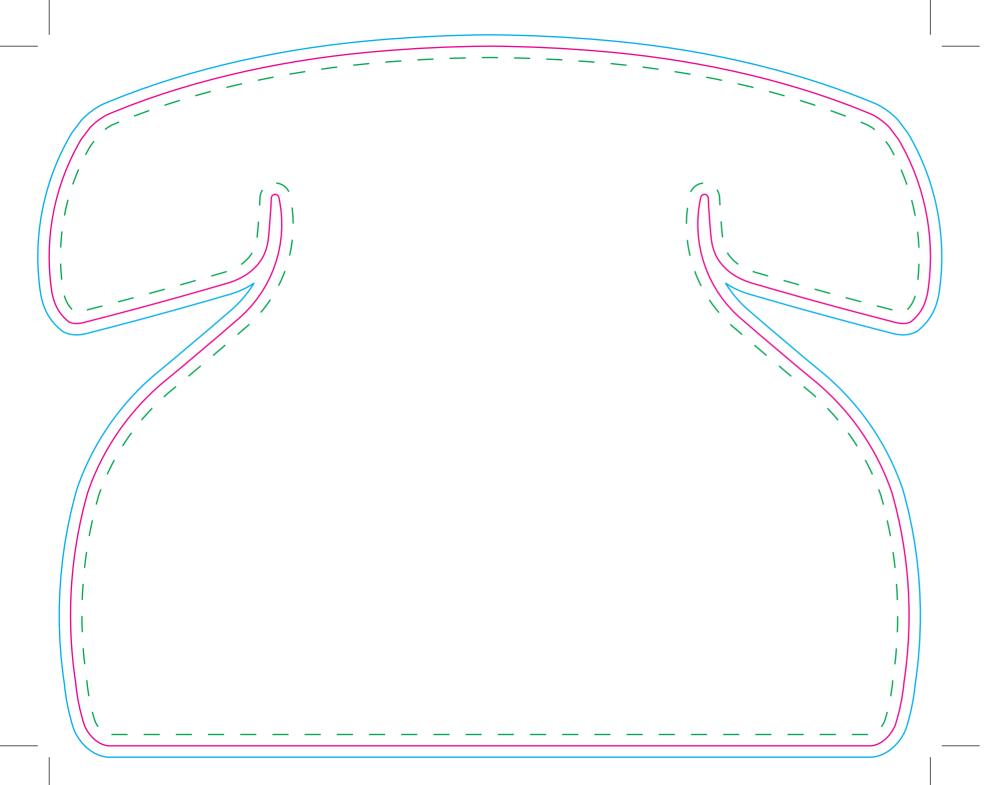

## Parkes display | print | expo

**01767** 603930

**Tool No:** 2423 & DC0067

Shape: Telephone

Cut Size -

Width: 233mm Height: 185mm

Artwork with Bleed - Width: 239mm Height: 191mm

- - - Please keep all live matter such as text, logos and other important images within this area.

This dieline represents a current finishing tool. Any alterations to this dieline may incur additional charges.