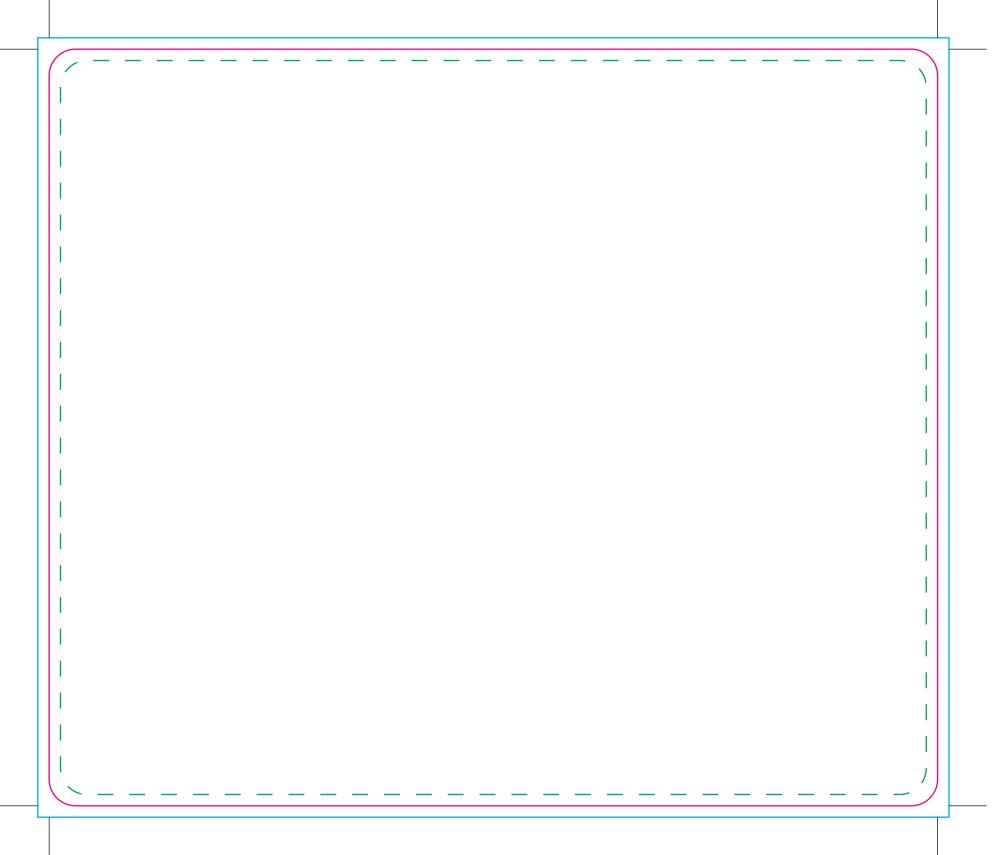

### **Standard Mat**

**Tool No:** 235

Shape: Rectangle

Cut Size -

Width: 235mm Height: 200mm

Artwork with Bleed - Width: 241mm Height: 206mm

- - - Please keep all live matter such as text, logos and other important images within this area.