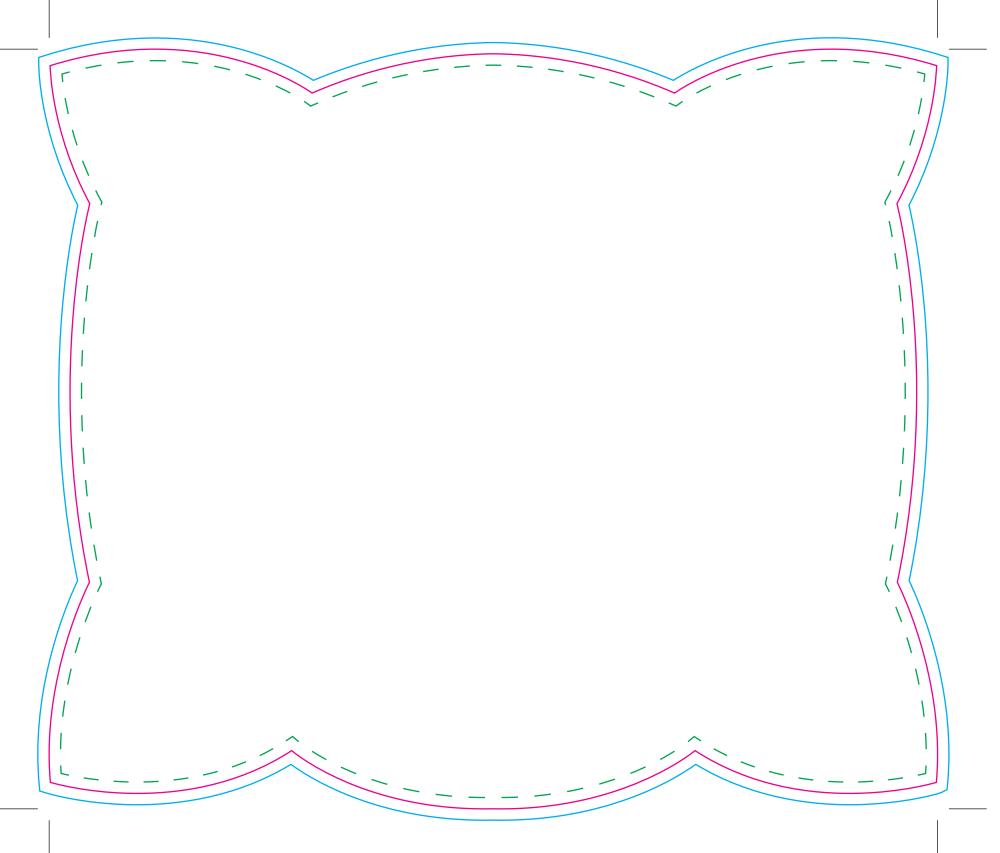

## Parkes display | print | expo

**01767** 603930

**Tool No:** 3338 • DC0327

Shape: Pillow

Cut Size -

Width: 235mm Height: 201mm

Artwork with Bleed - Width: 241mm Height: 207mm

 - - - Please keep all live matter such as text, logos and other important images within this area.

This dieline represents a current finishing tool. Any alterations to this dieline may incur additional charges.

**01767** 603930