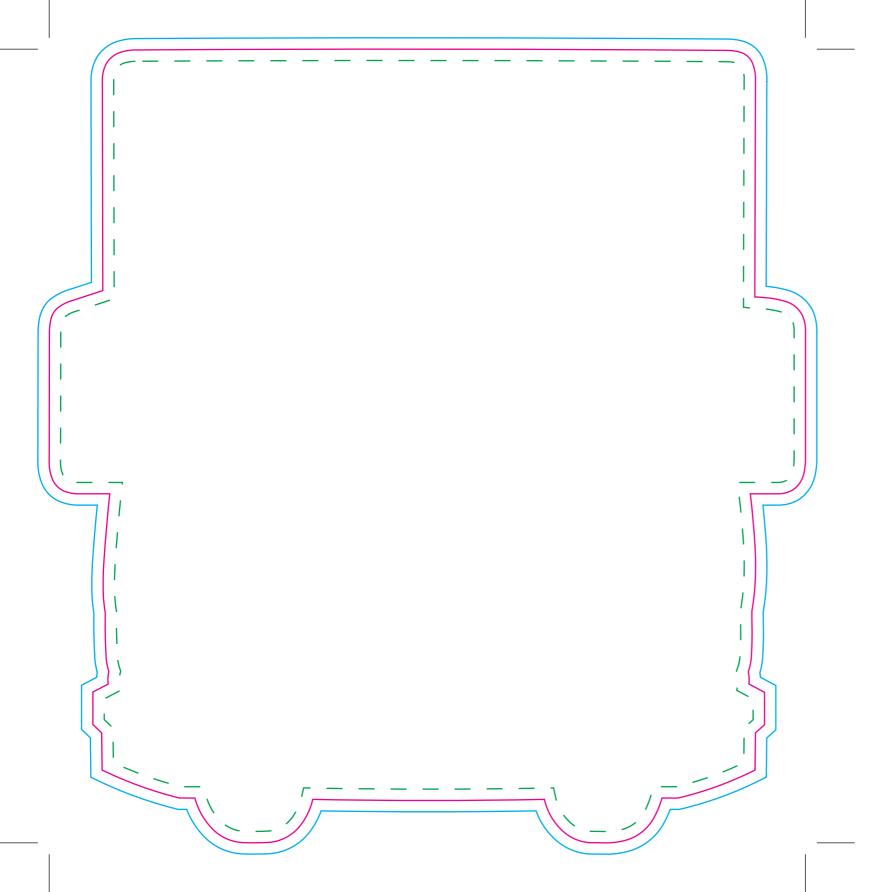

e -

Width: 233mm Height: 185mm

Artwork with Bleed - Width: 239mm Height: 191mm

- - - Please keep all live matter such as text, logos and other important images within this area.

This dieline represents a current finishing tool. Any alterations to this dieline may incur additional charges.

### **Parkes**

display | print | expo

**01767** 603930



Tool No: 3375 & DC0056
Shape: Football Shirt

Cut Size -

Width: 219.5mm Height: 200mm

Artwork with Bleed - Width: 225.5mm Height: 206mm

- - - Please keep all live matter such as text, logos and other important images within this area.

This dieline represents a current finishing tool. Any alterations to this dieline may incur additional charges.

## Parkes display | print | expo

**O1767** 603930 sales@parkesexpo.com

www.parkesexpo.com



**Tool No:** 3682 & DC0146

Shape: Lorry

Cut Size -

Width: 200mm Height: 210mm

Artwork with Bleed - Width: 206mm Height: 216mm

 - - - Please keep all live matter such as text, logos and other important images within this area.

This dieline represents a current finishing tool. Any alterations to this dieline may incur additional charges.

### **Parkes**

display | print | expo

**01767** 603930

**Tool No:** 2160 • DC0262 • (2228KA)

Shape: Hexagon

Cut Size -

Width: 229mm Height: 200mm

Artwork with Bleed - Width: 235mm Height: 206mm

 - - - Please keep all live matter such as text, logos and other important images within this area.

This dieline represents a current finishing tool. Any alterations to this dieline may incur additional charges.

# Parkes display | print | expo

**01