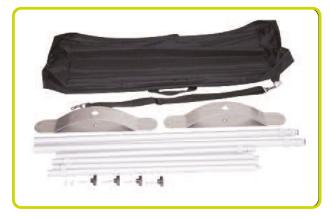

## Features & Benefits

- ✓ Telescopic pole with adjustable height and width
- Hard wearing model
- Portable, lightweight and quick to assemble
- ✓ Also available with fabric graphics

- ✓ Packs into free carry bag for storage & transportation
- ✓ Special package discount for multiple quantities
- ✓ Full design and artwork enhancement service available