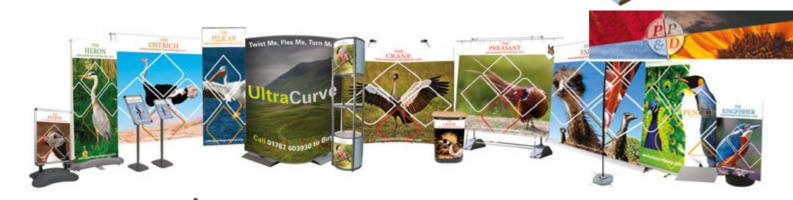

The Ostrich is the largest format tension banner in the range, ideal for any exhibitions environment.

## Features & Benefits

- ✓ Telescopic pole with adjustable height and width
- Hard wearing model
- Portable, lightweight and quick to assemble
- ✓ Also available with fabric graphics

- ✓ Packs into free carry bag for storage & transportation
- ✓ Special package discount for multiple quantities
- ✓ Full design and artwork enhancement service available