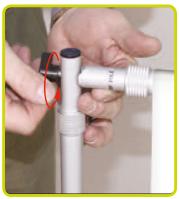

## Features & Benefits

- ✓ Telescopic pole with adjustable height and width
- Hard wearing model
- Portable, lightweight and quick to assemble
- ✓ Also available with fabric graphics

- ✓ Packs into free carry bag for storage & transportation
- ✓ Special package discount for multiple quantities
- ✓ Full design and artwork enhancement service available