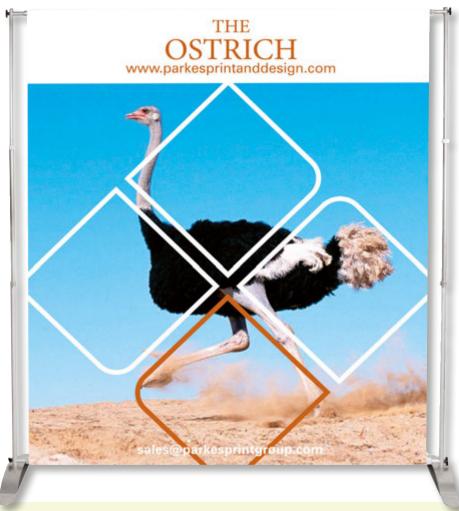

The Ostrich is the largest format tension banner in the range, ideal for any exhibitions environment.

## Features & Benefits

- ✓ Telescopic pole with adjustable height and width
- Hard wearing model
- Portable, lightweight and quick to assemble
- ✓ Also available with fabric graphics

- ✓ Packs into free carry bag for storage & transportation
- ✓ Special package discount for multiple quantities
- ✓ Full design and artwork enhancement service available