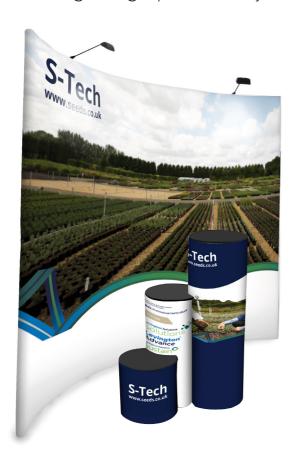

Glamorise any space with the Horizontal Fabri Wall. A perfect way to wow your customers with this lightweight free standing wall display.

### **Sizes**

**2.4m** 2438(w) x 2280(h) x 420mm(d)

**3m** 3048(w) x 2280(h) x 538mm(d)

**6.1m** 6096(w) x 2280(h) x 700mm(d)

Set of 2 Lights also available

The **Vertical Fabri** Wall is the vertical version of the free standing wall display identyfying your prodcts from a differnt aspect.