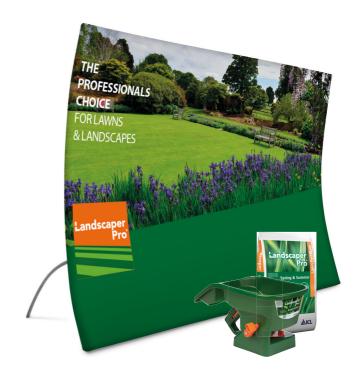

### **Sizes**

**3m** 30488(w) x 2280(h) x 583mm(d)

Set of 2 Lights also available

The **Fabri**Walls look spectacular with their sweeping lines and large visual graphic area. Graphics can be removed and replaced easily, making this a great option when your sales message needs to be changed frequently.