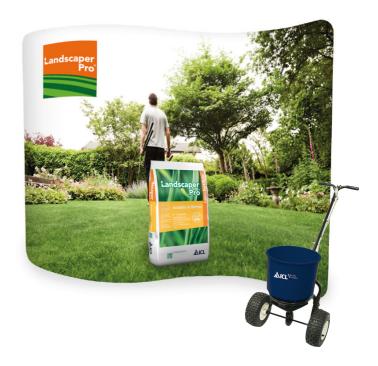

### Fabri Wall

Fabric graphics wrapped around an aluminium frame to create a stunning backwall

Glamorise any space with the Horizontal Fabri Wall. A perfect way to wow your customers with this lightweight free standing wall display.

For a simple yet effective backwall, the **Straight Fabri**Wall is a large format fabric panel that is easy to assemble.