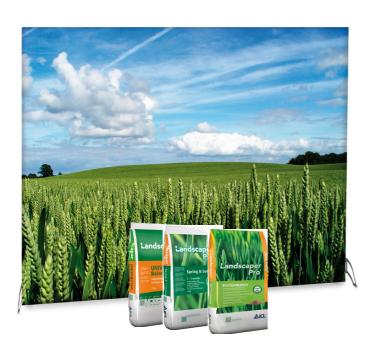

For a simple yet effective backwall, the **Straight Fabri**Wall is a large format fabric panel that is easy to assemble.

### **Sizes**

**2.4m** 2438(w) x 2280(h) x 480mm(d)

**3m** 3048(w) x 2280(h) x 480mm(d)

**6.1m** 6096(w) x 2280(h) x 480mm(d)

Set of 2 Lights also available

The **Serpentine Fabri**Wall creates an eye-catching curved backwall display with stunning fabric graphics