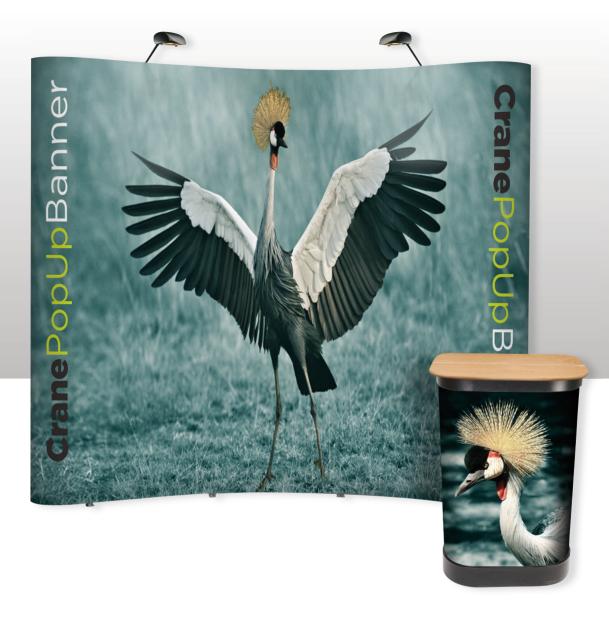

## CranePopUpBanner

(4 Panel Template)

Need help with the artwork?

Would your files benefit from our studio enhancement?

Call **01767 603930** for a quote

## Parkes display&expo

t: 01767 603930

CranePopUpBanner (4 Panel)

- 2692 x 2225mm (single panel 673 x 2225mm) Visual Front Blue Area (2020 x 2125mm)
- ---- Bleed Area (2716 x 2249mm)
  Please note white end sections outside the blue area may not be visible from the front