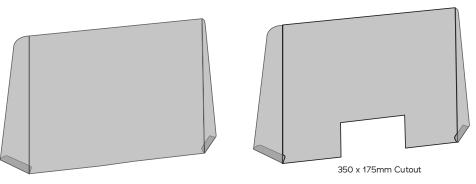

## **Premium Modular Screen**

A 750/950mm high sneeze screen that can be easily added to any counter/desk, available with an optional card machine cut-out. Made from durable 5mm thick acrylic for self mounting. For added stability attach with high bond tape or screws.

#### 950mm High Screens

| PK6931 | 400mm Wide x 950mm High                          | £109.97         | £89.97  |
|--------|--------------------------------------------------|-----------------|---------|
| PK6932 | 600mm Wide x 950mm High                          | £119.97         | £99.97  |
| PK6933 | 800mm Wide x 950mm High                          | £149.97         | £129.97 |
| PK6934 | 1200mm Wide x 950mm High                         | £169.97         | £149.97 |
| PK6935 | 1500mm Wide x 950mm High                         | £189.97         | £169.97 |
| Add    | <b>£15.00</b> for Cutout (available on 800/1200, | /1500mm wide op | tions)  |