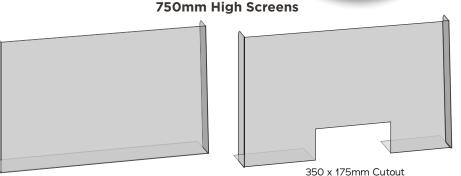

## **Standard Screen**

5mm Clear Acrylic Self Mounting available with an optional card machine cut-out. Can be Free standing for low use areas or VHB Taped or screwed through base return.

| Order<br>Code | Standard Sizes           | 1 off<br>Price | 5+ Price<br>Each |
|---------------|--------------------------|----------------|------------------|
|               | 750mm High Screens       |                |                  |
| PK7121        | 400mm Wide x 750mm High  | £69.97         | £49.97           |
| PK7122        | 600mm Wide x 750mm High  | £79.97         | £59.97           |
| PK7123        | 800mm Wide x 750mm High  | £99.97         | £79.97           |
| PK7126        | 1000mm Wide x 750mm High | £119.97        | £99.97           |
| PK7124        | 1200mm Wide x 750mm High | £129.97        | £109.97          |
| PK7125        | 1500mm Wide x 750mm High | £159.97        | £139.97          |

Add **£15.00** for Cutout (available on 800/1200/1500mm wide options)

Roll of VHB (very high bond) tape **£12.50** 