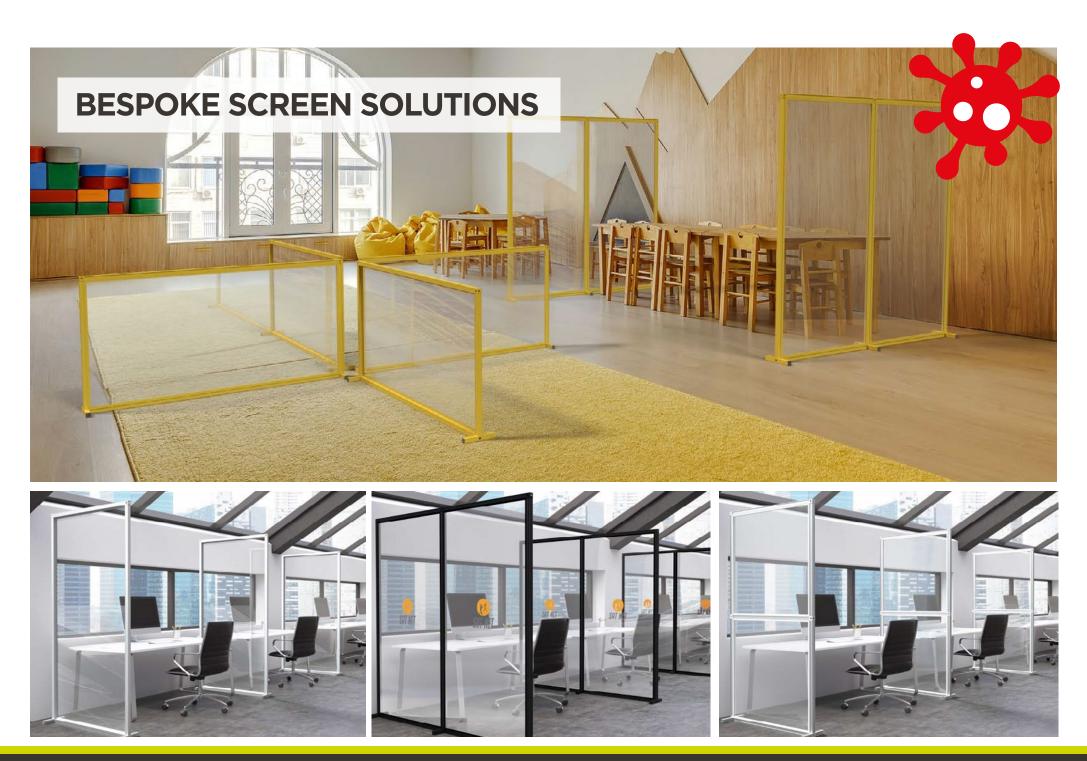

## **Modular Walling**

## **Branded Fabric Partitions**

Great for internal branding and inspiring a great culture in the workplace

Use modular walling to separate desks and workstations. Designed as partitioning to protect and reduce risk between individuals. All desk partitions are fully customisable to meet exact requirements including sizing, materials and branding.

The modular benefits of the CubeLock system mean your solution can adapt to a range of different applications over time. Perfect for workspace layout changes, temporary storage solutions, partitions and dividers, semi-private zones, and more.

Combine with other social distancing products to create a complete protected environment.