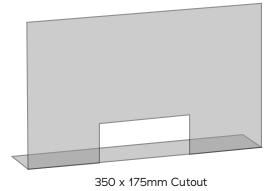

## **Premium Counter Screen**

A 750/950mm high sneeze screen that can be easily added to any counter/desk, available with an optional card machine cut-out. Made from durable 5mm thick acrylic for self mounting. For added stability attach with high bond tape or screws.

Add **£15.00** for Cutout

#### 950mm High Screens

| PK6731 | 800mm Wide x 950mm High      | £149.97 | £129.97 |
|--------|------------------------------|---------|---------|
| PK6732 | 1200mm Wide x 950mm High     | £179.97 | £159.97 |
| PK6733 | 1500mm Wide x 950mm High     | £199.97 | £179.97 |
|        | Add <b>£15.00</b> for Cutout |         |         |

Roll of VHB (very high bond) tape **£12.50** 

Front face size (overall width + 180mm 175mm Return (125mm deep front to back)

950mm High Screens

Front face size (overall width + 230mm 225mm Return (195mm deep front to back)