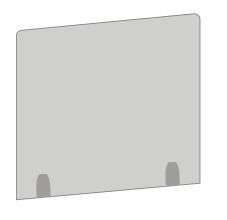

## Basic Screens with brackets

5mm Clear Acrylic with Desk/Counter Top Fixing Bracket

- Clear easy to clean screens with rounded tops
- ✓ Includes EasyFit Desk Clamps
- Clamps fit up to 26mm desks fast & easy attachment

| Order<br>Code | Description              | 1 off<br>Price | 5+ Price<br>Each |
|---------------|--------------------------|----------------|------------------|
|               | 750mm High Screen        | S              |                  |
| PK6601        | 800mm Wide x 750mm High  | £99.97         | £79.97           |
| PK6602        | 1200mm Wide x 750mm High | £139.97        | £119.97          |
| PK6605        | 1400mm Wide x 750mm High | £149.97        | £129.97          |
| PK6603        | 1500mm Wide x 750mm High | £159.97        | £139.97          |
| PK6604        | 1600mm Wide x 750mm High | £209.97        | £189.97          |

800mm wide x 750mm high

Screens are supplied with easy fit desk clamp

1200mm wide x 750mm high

1500mm wide x 750mm high