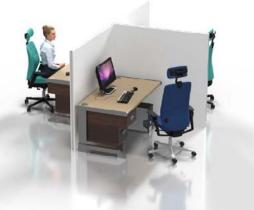

## **Modular Walling**

## **Branded Fabric Partitions**

Great for internal branding and inspiring a great culture in the workplace

Use modular walling to separate desks and workstations. Designed as partitioning to protect and reduce risk between individuals. All desk partitions are fully customisable to meet exact requirements including sizing, materials and branding.

The modular benefits of the CubeLock system mean your solution can adapt to a range of different applications over time. Perfect for workspace layout changes, temporary storage solutions, partitions and dividers, semi-private zones, and more.