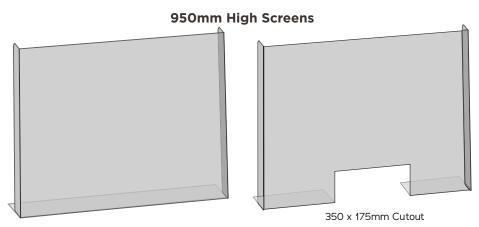

#### 950mm High Screens

| PK6731 | 800mm Wide x 950mm High      | £149.97 | £129.97 |
|--------|------------------------------|---------|---------|
| PK6732 | 1200mm Wide x 950mm High     | £179.97 | £159.97 |
| PK6733 | 1500mm Wide x 950mm High     | £199.97 | £179.97 |
|        | Add <b>£15.00</b> for Cutout |         |         |

Roll of VHB (very high bond) tape **£12.50** 

Front face size (overall width + 180mm 175mm Return (125mm deep front to back)

950mm High Screens

Front face size (overall width + 230mm 225mm Return (195mm deep front to back)