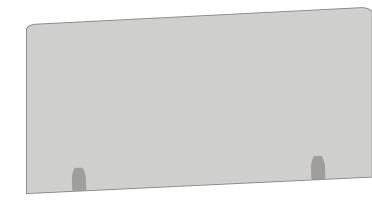

## **Standard Screen**

5mm Clear Acrylic Self Mounting available with an optional card machine cut-out. Can be Free standing for low use areas or VHB Taped or screwed through base return.

| Order<br>Code | Standard Sizes           | 1 off<br>Price | 5+ Price<br>Each |
|---------------|--------------------------|----------------|------------------|
|               | 750mm High Screens       |                |                  |
| PK7121        | 400mm Wide x 750mm High  | £69.97         | £49.97           |
| PK7122        | 600mm Wide x 750mm High  | £79.97         | £59.97           |
| PK7123        | 800mm Wide x 750mm High  | £99.97         | £79.97           |
| PK7126        | 1000mm Wide x 750mm High | £119.97        | £99.97           |
| PK7124        | 1200mm Wide x 750mm High | £129.97        | £109.97          |
| PK7125        | 1500mm Wide x 750mm High | £159.97        | £139.97          |

Add **£15.00** for Cutout (available on 800/1200/1500mm wide options)

Roll of VHB (very high bond) tape **£12.50** 

# \*

750mm High Screens

150mm Return (150mm deep front to back)

750mm High Screens with Cutout

150mm Return (150mm deep front to back)

BRANDING AND CUSTOM SIZES AVAILABLE - CALL FOR PRICES