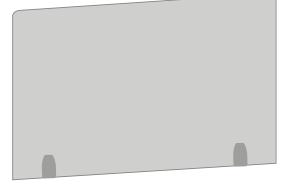

## **Standard Screen**

5mm Clear Acrylic Self Mounting available with an optional card machine cut-out. Can be Free standing for low use areas or VHB Taped or screwed through base return.

| Order<br>Code | Standard Sizes           | 1 off<br>Price | 5+ Price<br>Each |
|---------------|--------------------------|----------------|------------------|
|               | 750mm High Screens       |                |                  |
| PK7121        | 400mm Wide x 750mm High  | £69.97         | £49.97           |
| PK7122        | 600mm Wide x 750mm High  | £79.97         | £59.97           |
| PK7123        | 800mm Wide x 750mm High  | £99.97         | £79.97           |
| PK7126        | 1000mm Wide x 750mm High | £119.97        | £99.97           |
| PK7124        | 1200mm Wide x 750mm High | £129.97        | £109.97          |
| PK7125        | 1500mm Wide x 750mm High | £159.97        | £139.97          |

Add **£15.00** for Cutout (available on 800/1200/1500mm wide options)

Roll of VHB (very high bond) tape **£12.50** 

# \*

750mm High Screens

150mm Return (150mm deep front to back)

750mm High Screens with Cutout

150mm Return (150mm deep front to back)

BRANDING AND CUSTOM SIZES AVAILABLE - CALL FOR PRICES