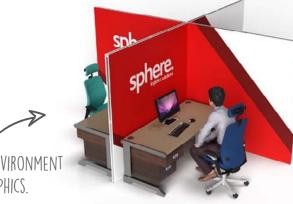

#### Fabric partitions

Branded desk partitions from **£2499.97** 

CUSTOMISE TO YOUR ENVIRONMENT WITH FABRIC GRAPHICS.