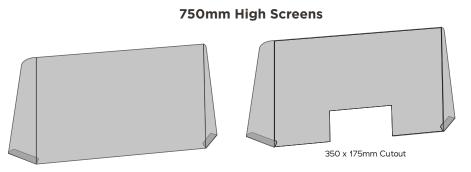

## **Premium Modular Screen**

A 750/950mm high sneeze screen that can be easily added to any counter/desk, available with an optional card machine cut-out. Made from durable 5mm thick acrylic for self mounting. For added stability attach with high bond tape or screws.

| Order<br>Code | Standard Sizes           | 1 off<br>Price | 5+ Price<br>Each |
|---------------|--------------------------|----------------|------------------|
|               | 750mm High Screens       | i              |                  |
| PK6921        | 400mm Wide x 750mm High  | £89.97         | £69.97           |
| PK6922        | 600mm Wide x 750mm High  | £99.97         | £79.97           |
| PK6923        | 800mm Wide x 750mm High  | £129.97        | £109.97          |
| PK6924        | 1200mm Wide x 750mm High | £149.97        | £129.97          |
| PK6925        | 1500mm Wide x 750mm High | £169.97        | £149.97          |

Add £15.00 for Cutout (available on 800/1200/1500mm wide options)