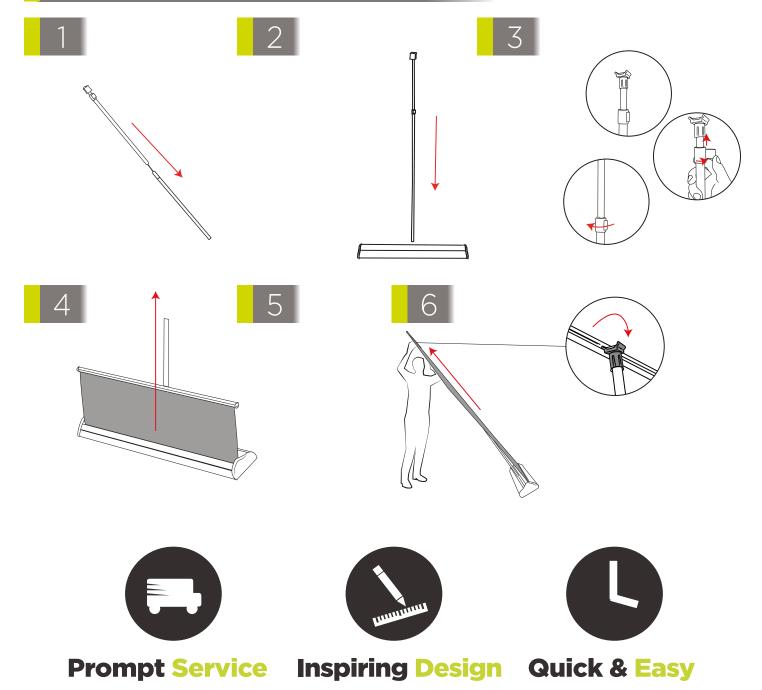

arry bag for storage and transportation
- Special package discount for multiple quantities
- Full design and artwork enhancement service available

## We're here to help

Need help with the design of your display system?

Call our dedicated sales team on **01767 603930** for advice





**Hardware** Specifications

800mm: 1595/2220 (h) x 840 (w) x 195 (d) @4.4kg 850mm: 1595/2220 (h) x 890 (w) x 195 (d) @5.1kg 1000mm: 1595/2220 (h) x 1040 (w) x 195 (d) @6.1kg 1200mm: 1595/2220 (h) x 1240 (w) x 195 (d) @7.5kg 1500mm: 1595/2220 (h) x 1540 (w) x 195 (d) @8.9kg 2000mm: 1595/2220 (h) x 2040 (w) x 195 (d) @11kg

Min assembled height: 1595mm Max assembled height: 2220mm

Min visible graphic height:1560mm Max visible graphic height: 2110mm

Many other options available



## Assembly Instructions









**Exhibition Solutions** 



Flexible & Portable