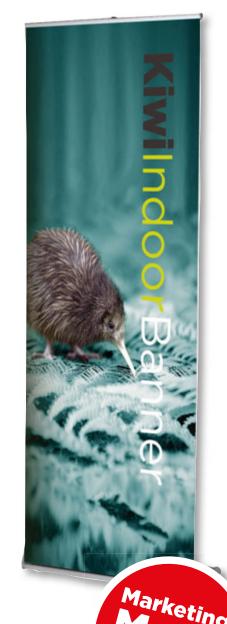

## TheKiwi

Parkes display | print | expo

The Kiwi roller banner is sleek business banner stand that can be used at any height you need, ideal for use in conference rooms, home o ces for online meetings, presentations such as zoom,

skype and facetime etc

The Kiwi has hidden hardware and a telescopic pole enabling you to use the banner at any height you need, ideal backdrop for using at home whilst on social media.

## Features & Benefits

- Available in a variety of widths: 850/1000/1200/1500/2000mm wide
- Matt finish on the banner to reduce reflections, making it ideal for video conferencing and online presentations such as zoom, skype, facetime etc
- Hidden hardware as the front-loading graphic pulls up from the front of the base giving your message floor to rail visibility
- √ Tool-free fast assembly
- Telescopic pole enabling you to use the banner at any height and you need between 1595 and 2120mm simply adjust to the height to suit the venue or for a sitting or standing presentation
- Adjustable feet ideal for levelling on uneven surfaces
- Packs into protective carry bag for storage and transportation
- Special package discount for multiple quantities
- Full design and artwork enhancement service available