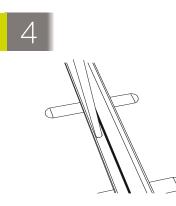

## Assembly Instructions

Twist the stabilising feet out into the correct position

Insert the pole firmly into the cassette

Slot the pole section together

Lift up and unroll the banner

Locate the hole in the top of the cassette