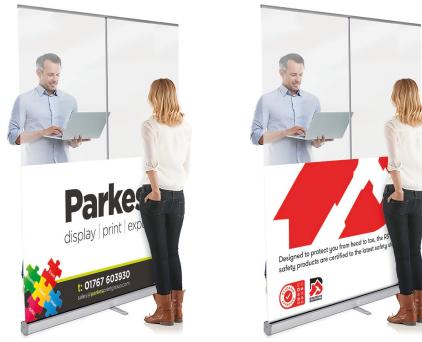

White background can be added behind your branding

Branding shown on a clear background