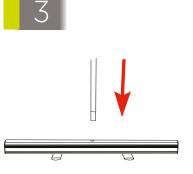

## Assembly Instructions

Twist the stabilising feet out into the correct position

Insert the pole firmly into the cassette

Slot the pole section together

Lift up and unroll the banner

Locate the hole in the top of the cassette