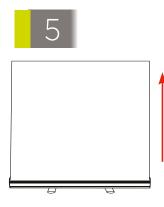

## Assembly Instructions

Twist the stabilising feet out into the correct position

Insert the pole firmly into the cassette

Slot the pole section together

Lift up and unroll the banner

Locate the hole in the top of the cassette

Fix the top of the banner into the clip at the top of the pole

**Exhibit Smarter** 

**Quick & Easy** 

Inspiring Design

**Quick & Easy** 

**Exhibition Solutions** 

Parkes Display & Expo | 41 Hitchin Street | Biggleswade | Bedfordshire | SG18 8BE 01767 603930 | sales@parkesexpo.com | www.parkesexpo.com