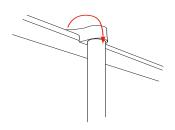

Fix the top of the banner into the clip at the top of the pole

**Exhibit Smarter** 

**Quick & Easy** 

Inspiring Design

**Quick & Easy** 

**Exhibition Solutions** 

Parkes Display & Expo | 41 Hitchin Street | Biggleswade | Bedfordshire | SG18 8BE 01767 603930 | sales@parkesexpo.com | www.parkesexpo.com