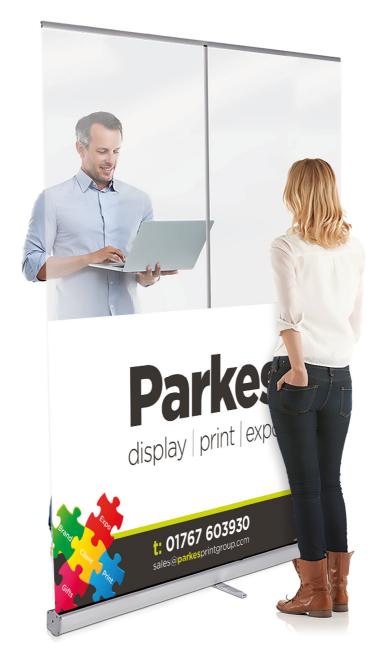

### **Banner** Guard

850 x 2000 Banner Template

## BannerGuard

850 x 2000mm

— Printable Area (850 x 2000mm)

---- Bleed Area Inc. Mechanism (862 x 2212mm)