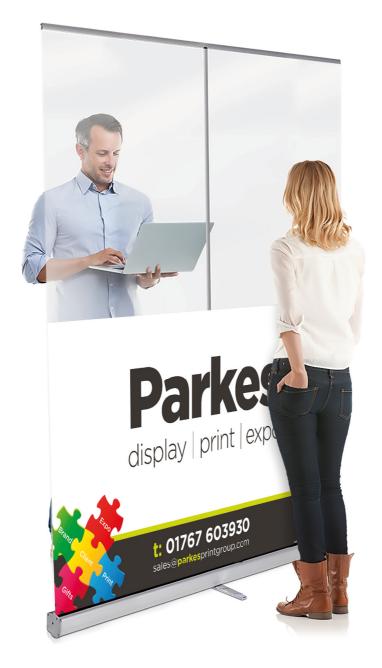

### **Banner** Guard

800 x 2000 Banner Template

# BannerGuard

800 x 2000mm

— Printable Area (800 x 2000mm)

----- Bleed Area Inc. Mechanism (812 x 2212mm)