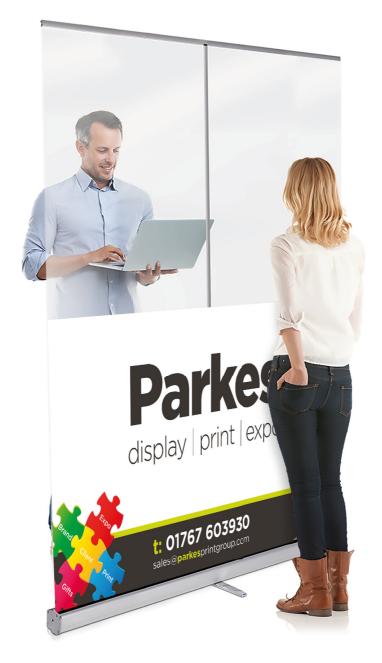

## **Banner** Guard

1500 x 2000 Banner Template

## BannerGuard

1500 x 2000mm

- Printable Area (1500 x 2000mm)
- ---- Bleed Area Inc. Mechanism (1512 x 2212mm)