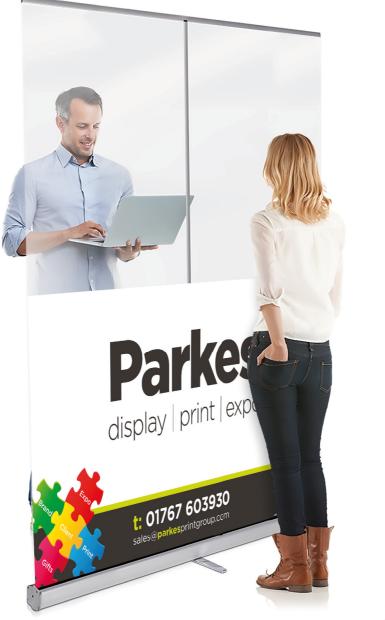

### **Banner**Guard

1200 x 2000 Banner Template

Hardware Specifications Assembled size: 2105 (h) x 1260 (w) x 285 (d) Boxed size: 1280 (l) x 130 (h) x 130 (d) Weight Hardware weight: 4.5kg including all the components