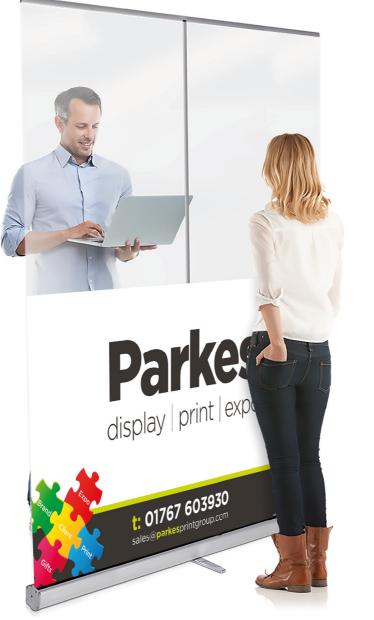

#### **Banner**Guard

1000 x 2000 Banner Template

Hardware Specifications Assembled size: 2105 (h) x 1060 (w) x 285 (d) Boxed size: 1100 (l) x 130 (h) x 130 (d) Weight Hardware weight: 3.5kg including all the components

### **Banner**Guard

1000 x 2000mm

- Printable Area (1000 x 2000mm)
- ----- Bleed Area Inc. Mechanism (1012 x 2212mm)