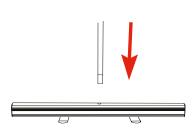

## Assembly Instructions

Twist the stabilising feet out into the correct position

Slot the pole section together

Locate the hole in the top of the cassette

Insert the pole firmly into the cassette

Lift up and unroll the banner