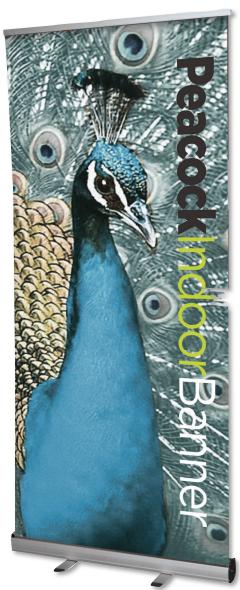

## ...ideal indoor banner for all occasions

The Peacock is our best selling mid range roller banner that is lightweight, durable, quick to assemble. Ideal display for exhibiting and conferences or for welcoming visitors into your reception.

2000 x 1000 Peacock Banner shown above

2000 x 850 Peacock Banner shown above

Parkes Display & Expo | 41 Hitchin Street | Biggleswade | Bedfordshire | SG18 8BE