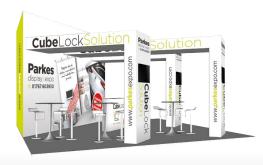

## **ThePeacock**

## ...ideal indoor banner for all occasions

The Peacock is our best selling mid range roller banner that is lightweight, durable, quick to assemble. Ideal display for exhibiting and conferences or for welcoming visitors into your reception.

## Features & Benefits

- No tools required
- Easy to assemble and dismantle, light to carry
- ▼ The Peacock comes with a storage bag for easy storage and transportation. Ready to take to your next location!
- Special package discount for ordering multiple banners