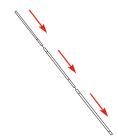

## Assembly Instructions

Twist the stabilising feet out into the correct position

Slot the pole section together

Locate the hole in the top of the cassette

Insert the pole firmly into the cassette

Lift up and unroll the banner