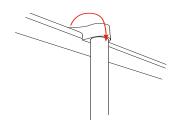

Fix the top of the banner into the clip at the top of the pole

**Exhibit Smarter** 

**Inspiring Design** 

**Quick & Easy** 

**Quick & Easy** 

Flexible & Portable

**Exhibition Solutions**