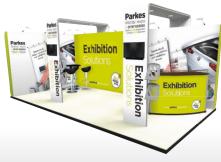

Fix the top of the banner into the clip at the top of the pole

**Exhibit Smarter** 

**Inspiring Design** 

**Quick & Easy** 

**Quick & Easy** 

Flexible & Portable

**Exhibition Solutions**