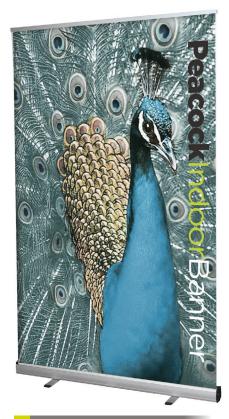

## ...ideal indoor banner for all occasions

The Peacock is our best selling mid range roller banner that is lightweight, durable, quick to assemble. Ideal display for exhibiting and conferences or for welcoming visitors into your reception.

2000 x 1500 Peacock

- Full design service and artwork enhancement available
- Special matt scuff/scratch resistant finish for more durability at only £20.00 extra per banner
- Direct delivery if required we can deliver to the hotel/exhibition/ conference centre giving you one less thing to carry

2000 x 1000 Peacock Banner shown above

2000 x 850 Peacock Banner shown above

Parkes Display & Expo | 41 Hitchin Street | Biggleswade | Bedfordshire | SG18 8BE