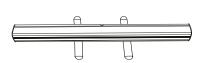

## Assembly Instructions

Twist the stabilising feet out into the correct position

Slot the pole section together

Locate the hole in the top of the cassette

Insert the pole firmly into the cassette

Lift up and unroll the banner