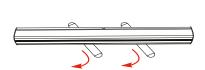

## Assembly Instructions

Twist the stabilising feet out into the correct position

Slot the pole section together

Locate the hole in the top of the cassette

Insert the pole firmly into the cassette

Lift up and unroll the banner