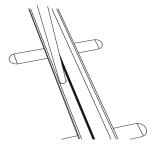

## Assembly Instructions

Twist the stabilising feet out into the correct position

Slot the pole section together

Locate the hole in the top of the cassette

Insert the pole firmly into the cassette

Lift up and unroll the banner