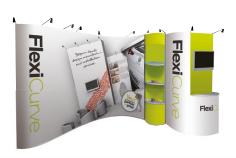

Fix the top of the banner into the clip at the top of the pole

**Exhibit Smarter** 

**Inspiring Design** 

**Quick & Easy** 

**Quick & Easy** 

Flexible & Portable

**Exhibition Solutions**