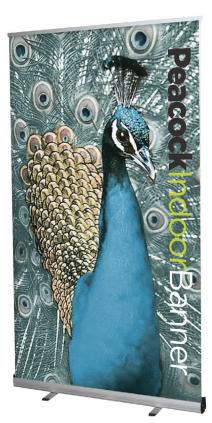

## ...ideal indoor banner for all occasions

The Peacock is our best selling mid range roller banner that is lightweight, durable, quick to assemble. Ideal display for exhibiting and conferences or for welcoming visitors into your reception.

2000 x 1000 Peacock Banner shown above

2000 x 850 Peacock Banner shown above

Parkes Display & Expo | 41 Hitchin Street | Biggleswade | Bedfordshire | SG18 8BE