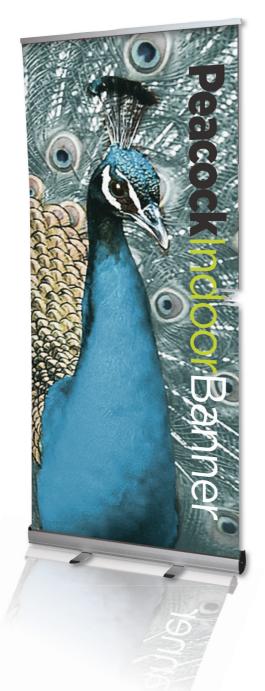

## The Peacock

800 x 2000 Banner Template

t: 01767 603930

PeacockOutdoorBanner

800 x 2000mm

— Visual Area (800 x 2000mm)

---- Bleed Area Inc. Mechanism (812 x 2212mm)