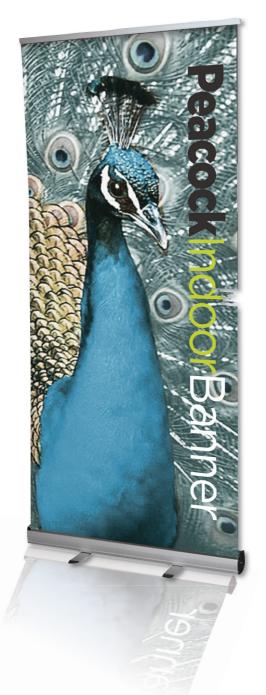

## The Peacock

1500 x 2000 Banner Template

PeacockOutdoorBanner

1500 x 2000mm

— Visual Area (1500 x 2000mm)

---- Bleed Area Inc. Mechanism (1512 x 2212mm)