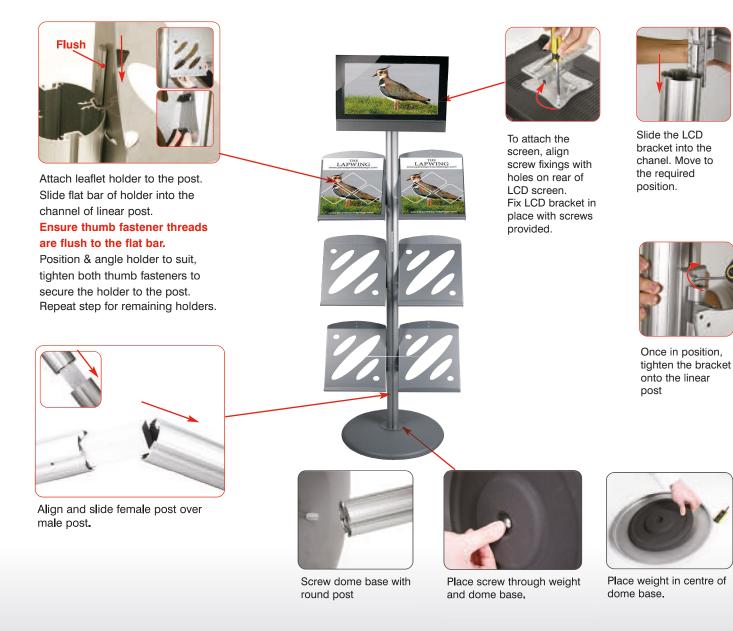

### Assembly Instructions

450mm dia Steel dome base & M10 bolt (weight 6kg approx)

Extra weight for dome base

Female post x 1

(weight 1kg approx)

approx)

Small LCD bracket. (LCD not included)

PVC clear washer x 1

Leaflet holder kit x 6 (weight 10.8kg approx)

Allen key

Parkes Print Group | 41 Hitchin Street | Biggleswade | Bedfordshire | SG18 8BE 01767 603930 | parkesprintgroup.com | parkespromo.com | parkesexpo.com