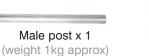

### Assembly Instructions

450mm dia Steel dome base & M10 bolt (weight 6kg approx)

Extra weight for dome base

Female post x 1

(weight 1kg approx)

approx)

Small LCD bracket. (LCD not included)

PVC clear washer x 1