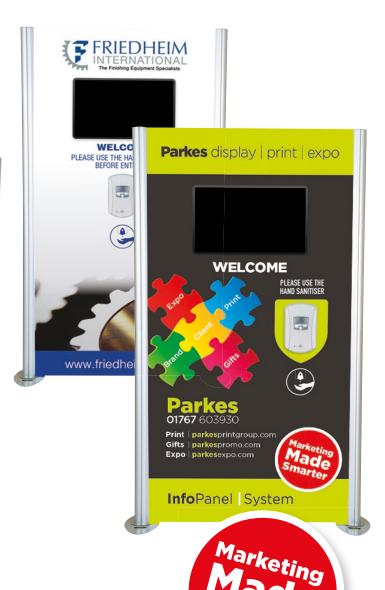

## InfoPanel

Designed for **instant impact** in an entrance or point of visitor contact at your company or venue.

Highly robust thanks to an anodised aluminium construction and extremely portable with a simple self-assembly modular framework.

## Features & Benefits

- Anodised aluminium construction
- Steel oval bases supplied as standard
- 75mm round modular post system
- Available in standard sizes 1m, 2m and 3m wide and in custom sizes
- Screen and Sanitiser dispenser options available