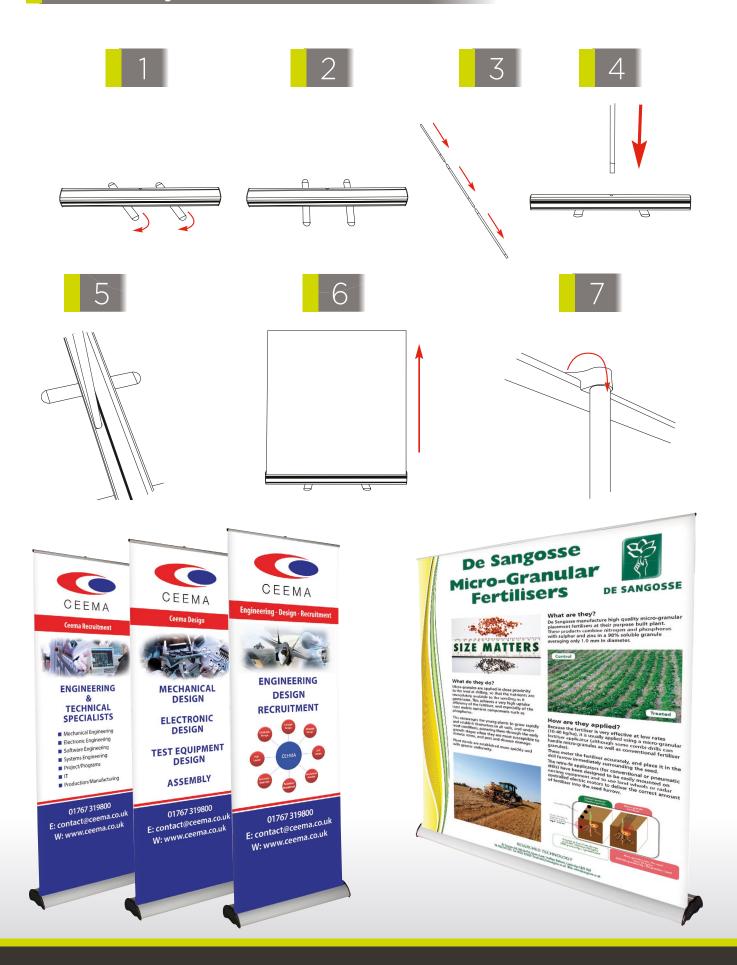

e useful
- Direct delivery if required we can deliver direct to the hotel/exhibition/ conference centre giving you one less thing to carry

#### **Ideal Uses:**

- Ideal for conferences, shows and demonstrations
- Entrance areas and showrooms
- Open days, presentations, seminars and training days

2230 x 850 Emu Banner shown above



2230 x 2000 Emu Banner shown above



Emu Banner with accessories



Parkes Display & Expo | 41 Hitchin Street | Biggleswade | Bedfordshire | SG18 8BE



#### **Hardware** Specifications

Available in nine widths 800, 850, 1000, 1200, 1500, 2000, 2400 and

All the sizes have a depth of 195mm

#### **Hight** Adjustable

Max Height: 2230mm (Max visible graphic height: 2145mm)

Min Height: 1600mm (Min visible graphic height: 1525mm)



### Assembly Instructions