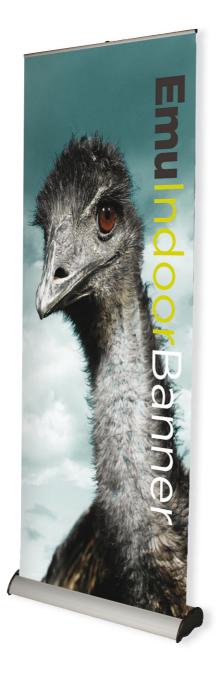

## The Emu

800 x 2000 Banner Template

## EmulndoorBanner

800 x 2130mm

— Visual Area (800 x 2130mm)

----- Bleed Area Inc. Mechanism (812 x 2307mm)