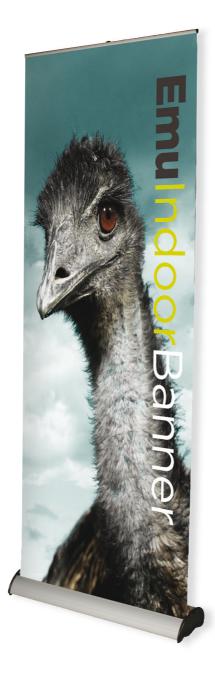

## The Emu

1500 x 2000 Banner Template

## Weight

EmulndoorBanner

1500 x 2130mm

— Visual Area (1500 x 2130mm)

---- Bleed Area Inc. Mechanism (1512 x 2307mm)