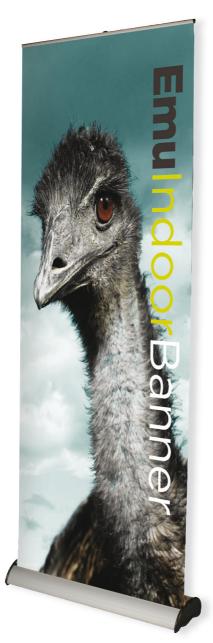

Hardware Specifications Assembled size: 1590/2230 (h) x 1240 (w) Hardware weight: x 195 (d) Boxed size: 1320 (h) x 130 (w) x 240 (d)

Weight 6.5kg including all the components

**Emu**IndoorBanner

1200 x 2130mm

- Visual Area (1200 x 2130mm)
- ---- Bleed Area Inc. Mechanism (1212 x 2307mm)