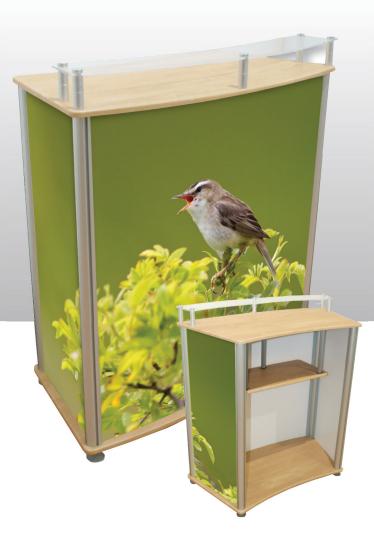

## TheWarbler 1m Wide Counter



#### Need help with the artwork?

Would your files benefit from our studio enhancement?

Call **01767 603930** for a quote



Call: 01767 603 930 | www.parkesexpo.com | e: sales@parkesexpo.com Parkes Display & Expo | 41 Hitchin Street | Biggleswade | Beds | SG18 8BE | 01767 603930

# LEFT PANEL



The overall size of this template is 95.5 (w) x 239 (h) mm and includes bleed.



Product Graphic Area: 376 (w) x 950 (h) mm

**Safe Area:** 356 (w) x 930 (h) mm

### **The Warbler** 1m Wide Counter

### ✓ **ARTWORK** CHECKLIST

Please follow the 8 steps below before submitting print ready artwork files.

Create artwork on the 'Artwork' Layer in CMYK mode only and provide Pantone samples to match to. Leave other layers as they are and do not delete.

Keep critical artwork (images, logos, copy o