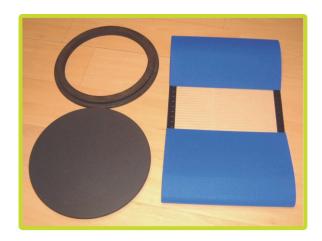

## Assembly

kit includes : top, base & wrap

Fit half of the wrap to the base

Fit the top to the wrap

Ensure the hook fastener is fitted securely around the lip of the base and the top

Finally fit the the remainder of the wrap to complete the unit