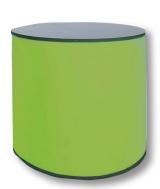

## Features & Benefits

- Hard wearing model
- ✓ Select the diameter and height to suit your products
- Packs flat for ease of transport
- ✓ Portable and quick to assemble
- No tools required
- Sizes available: 1200/800/400 (h) x 400mm (d)
   1000 (h) x 600mm (d)
- Beech and aluminium wraps are available at an extra cost, please call for a quote
- ✓ Tops are available in Birch, Black, Silver or White thermoformed finishes

- Wide variety of stock wrap colours, ask to see colour swatch or tell us the colour you need
- ✓ Units with graphic wrap support 20kg weight. If attached to a fabric wrap by hook and loop fasteners you can achieve the 75kg weight
- Have your logo or message added
- Carry bag available for storage and transportation
- ✓ Special package discount for multiple quantities
- ✓ Full design and artwork enhancement service available