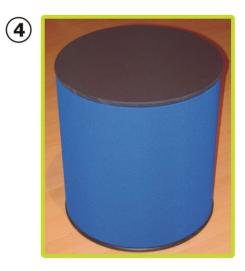

The Cardinal durable units are constructed from composite materials and flexible MDF tambour giving them strength and durability, so they can be re-used many times.

## Features & Benefits

- Hard wearing model
- ✓ Select the diameter and height to suit your products
- Packs flat for ease of transport
- ✓ Portable and quick to assemble
- No tools required
- Sizes available: 1200/800/400 (h) x 400mm (d)
   1000 (h) x 600mm (d)
- Beech and aluminium wraps are available at an extra cost, please call for a quote
- ✓ Tops are available in Birch, Black, Silver or White thermoformed finishes

## Assembly

kit includes : top, base & wrap

Fit half of the wrap to the base

Fit the top to the wrap

Ensure the hook fastener is fitted securely around the lip of the base and the top

Finally fit the the remainder of the wrap to complete the unit