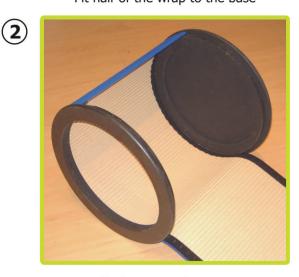

## Assembly

kit includes : top, base & wrap

Fit half of the wrap to the base

Fit the top to the wrap

Ensure the hook fastener is fitted securely around the lip of the base and the top

Finally fit the the remainder of the wrap to complete the unit