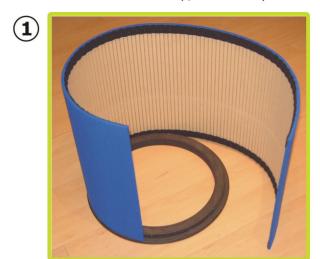

## Assembly

kit includes : top, base & wrap

Fit half of the wrap to the base

Fit the top to the wrap

Ensure the hook fastener is fitted securely around the lip of the base and the top

Finally fit the the remainder of the wrap to complete the unit