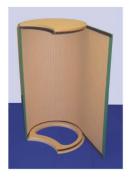

## Assembly

Fit each tambour wrap to its corresponding base using hook fastener, then fit each top tip: partially unfasten each wrap, fit the top, then refasten

Configure the plinths as required Link each plinth using hook fastener (the two smaller plinths may be placed anywhere around the perimeter of the tallest plinth)