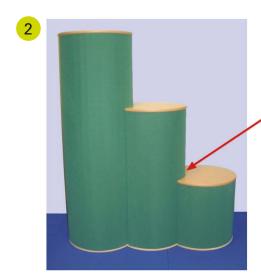

The Cardinal Nest Units are constructed from composite materials with a flexible MDF tambour, giving them strength and durability so they can be re-used many times.

The tambour wraps are finished in a choice of coloured fabric

## Features & Benefits

- Hard wearing model
- ✓ Select the diameter and height to suit your products
- ✓ Packs flat for ease of transport
- ✓ Portable, lightweight and quick to assemble
- ✓ No tools required
- ✓ Sizes available: 1200/800/400 (h) x 400mm (d) 1000/800/600 (h) x 600mm (d) 1000/800/600 (h) x 750mm (d)
- Beech and aluminium wraps are available at an extra cost, please call for a quote
- ✓ Tops are available in Birch, Black, Silver or White thermoformed finishes
- Wide variety of stock wrap colours, ask to see colour swatch or tell us the colour you need
- Units with graphic wrap support 20kg weight. If attached to a fabric wrap by hook and loop fasteners you can achieve the 75kg weight
- Have your logo or message added
- Carry bag available for storage and transportation
- Special package discount for multiple quantities
- ✓ Full design and artwork enhancement service available

## Assembly

Fit each tambour wrap to its corresponding base using hook fastener, then fit each top tip: partially unfasten each wrap, fit the top, then refasten

Configure the plinths as required Link each plinth using hook fastener (the two smaller plinths may be placed anywhere around the perimeter of the tallest plinth)