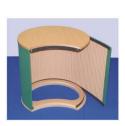

## Assembly

Fit each tambour wrap to its corresponding base using hook fastener, then fit each top tip: partially unfasten each wrap, fit the top, then refasten

Configure the plinths as required Link each plinth using hook fastener (the two smaller plinths may be placed anywhere around the perimeter of the tallest plinth)