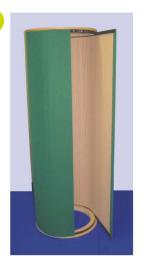

The Cardinal Nest Units are constructed from composite materials with a flexible MDF tambour, giving them strength and durability so they can be re-used many times.

The tambour wraps are finished in a choice of coloured fabric

## Assembly

Fit each tambour wrap to its corresponding base using hook fastener, then fit each top tip: partially unfasten each wrap, fit the top, then refasten

Configure the plinths as required Link each plinth using hook fastener (the two smaller plinths may be placed anywhere around the perimeter of the tallest plinth)