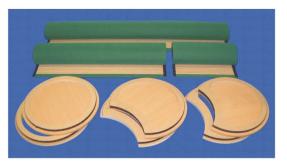

The Cardinal Nest Units are constructed from composite materials with a flexible MDF tambour, giving them strength and durability so they can be re-used many times.

The tambour wraps are finished in a choice of coloured fabric

## Features & Benefits

- Hard wearing model
- ✓ Select the diameter and height to suit your products
- ✓ Packs flat for ease of transport
- ✓ Portable, lightweight and quick to assemble
- ✓ No tools required
- ✓ Sizes available: 1200/800/400 (h) x 400mm (d) 1000/800/600 (h) x 600mm (d) 1000/800/600 (h) x 750mm (d)
- Beech and aluminium wraps are available at an extra cost, please call for a quote
- ✓ Tops are available in Birch, Black, Silver or White thermoformed finishes
- Wide variety of stock wrap colours, ask to see colour swatch or tell us the colour you need
- Units with graphic wrap support 20kg weight. If attached to a fabric wrap by hook and loop fasteners you can achieve the 75kg weight
- Have your logo or message added
- Carry bag available for storage and transportation
- Special package discount for multiple quantities
- ✓ Full design and artwork enhancement service available

Unit strength: 75kgs with graphic wrap: 20kg

Assembled dimensions

1200/800/400 (h) x 400mm (d) Unit weight: 15kg

1000/800/600 (h) x 600mm (d) Unit weight: 29kg

1000/800/600 (h) x 750mm (d) Unit weight: 36kg