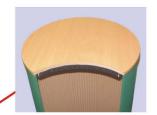

## Assembly

Fit each tambour wrap to its corresponding base using hook fastener, then fit each top tip: partially unfasten each wrap, fit the top, then refasten

Configure the plinths as required Link each plinth using hook fastener (the two smaller plinths may be placed anywhere around the perimeter of the tallest plinth)