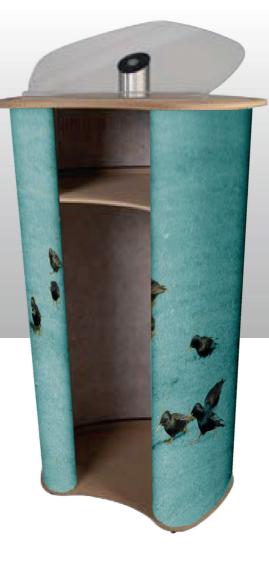

## **TheStarling** Counter Display

## **Template for The Starling Counter**

Total area including bleed: 1526 (w) x 1069mm (h) Finished Visible Area: 1520 (w) x 1063mm (h)

Image resolution must be 120dpi or greater at full size

Bleed Area

*— Text Limit / Quiet Border* (text and photos not running to bleed should be within this area)