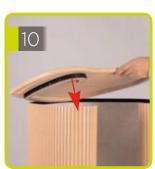

Lower the top into the top of the wrap and secure against hook and loop.

Insert screw and washer through underside of top and into the Linear post.

Lower acrylic shelf onto post and secure into position with screws and allen keys provided.