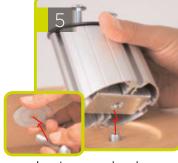

Attach the smaller wrap to the top of the shelf, following the shape of the mount.

Insert screw and washer through underside of top and into the Linear post.

Lower acrylic shelf onto post and secure into position with screws provided.