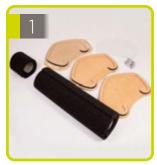

#### Assembly Instructions

Kit includes: Top, base, internal shelf, 2 x wrap, acrylic shelf, linear post, screws, allen key

Attach the larger wrap around the base, following the mounted shape

Lower the internal shelf into the top of the wrap and secure against hook and loop.