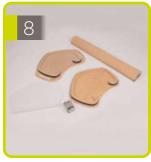

#### Assembly Instructions

Kit includes: Top, base, internal shelf, 2 x wrap, acrylic shelf, linear post, screws, allen key

Attach the larger wrap around the base, following the mounted shape

Lower the internal shelf into the top of the wrap and secure against hook and loop.