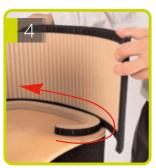

Attach top to small wrap, feeding it around the hook and loop mount, press securely.

Kit includes: Top, base, wrap, acrylic shelf, linear post, screws

Attach the wrap around the base, following the mounted shape