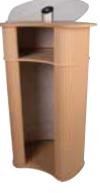

#### ...the perfect choice for your Counter Display stand needs

The Starling is a popular counter and a very versatile exhibition or promotional unit with a lockable door option.

#### Features & Benefits

- 🔣 Hard wearing model
- 🔣 Portable, lightweight and quick to assemble
- ♂ Tops are available in in Birch, Black, Silver or White
- 🍼 Acrylic angled top shelf
- Carry bag available for storage and transportation
- Special package discount for multiple quantities
- Full design and artwork enhancement service available