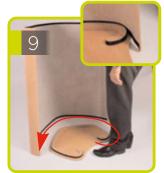

Attach top to small wrap, feeding it around the hook and loop mount, press securely.

Kit includes: Top, base, wrap, acrylic shelf, linear post, screws

Attach the wrap around the base, following the mounted shape

Lower the top into the top of the wrap and secure against hook and loop.

Insert screw and washer through underside of top and into the Linear post.

Lower acrylic shelf onto post and secure into position with screws and allen keys provided.