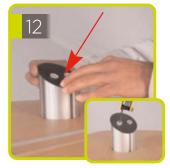

Attach top to small wrap, feeding it around the hook and loop mount, press securely.

Kit includes: Top, base, wrap, acrylic shelf, linear post, screws

Attach the wrap around the base, following the mounted shape

Lower the top into the top of the wrap and secure against hook and loop.

Insert screw and washer through underside of top and into the Linear post.

Lower acrylic shelf onto post and secure into position with screws and allen keys provided.