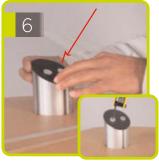

Attach the smaller wrap to the top of the shelf, following the shape of the mount.

Insert screw and washer through underside of top and into the Linear post.

Lower acrylic shelf onto post and secure into position with screws provided.

Lower the top into the top of the wrap and secure against hook and loop.

Insert screw and washer through underside of top and into the Linear post.

Lower acrylic shelf onto post and secure into position with screws and allen keys provided.