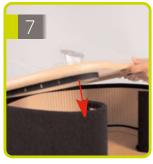

#### Assembly Instructions

Kit includes: Top, base, internal shelf, 2 x wrap, acrylic shelf, linear post, screws, allen key

Attach the larger wrap around the base, following the mounted shape

Lower the internal shelf into the top of the wrap and secure against hook and loop.

Attach top to small wrap, feeding it around the hook and loop mount, press securely.

Kit includes: Top, base, wrap, acrylic shelf, linear post, screws

Attach the wrap around the base, following the mounted shape