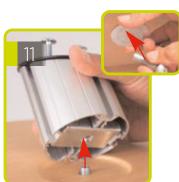

Attach the smaller wrap to the top of the shelf, following the shape of the mount.

Insert screw and washer through underside of top and into the Linear post.

Lower acrylic shelf onto post and secure into position with screws provided.

Lower the top into the top of the wrap and secure against hook and loop.

Insert screw and washer through underside of top and into the Linear post.

Lower acrylic shelf onto post and secure into position with screws and allen keys provided.