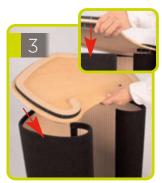

Attach the smaller wrap to the top of the shelf, following the shape of the mount.

Insert screw and washer through underside of top and into the Linear post.

Lower acrylic shelf onto post and secure into position with screws provided.

Lower the top into the top of the wrap and secure against hook and loop.

Insert screw and washer through underside of top and into the Linear post.

Lower acrylic shelf onto post and secure into position with screws and allen keys provided.