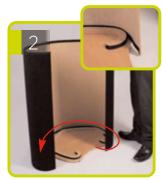

#### Assembly Instructions

Kit includes: Top, base, internal shelf, 2 x wrap, acrylic shelf, linear post, screws, allen key

Attach the larger wrap around the base, following the mounted shape

Lower the internal shelf into the top of the wrap and secure against hook and loop.

Attach top to small wrap, feeding it around the hook and loop mount, press securely.

Kit includes: Top, base, wrap, acrylic shelf, linear post, screws

Attach the wrap around the base, following the mounted shape