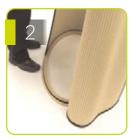

## Assembly Instructions

Kit includes: Acrylic shelf, 80mm standoff (x 3), top, tambour wrap and base

Unfasten and remove the cover from each standoff.

Place the base on the floor with the ridging uppermost. Attach the tambour to the base.