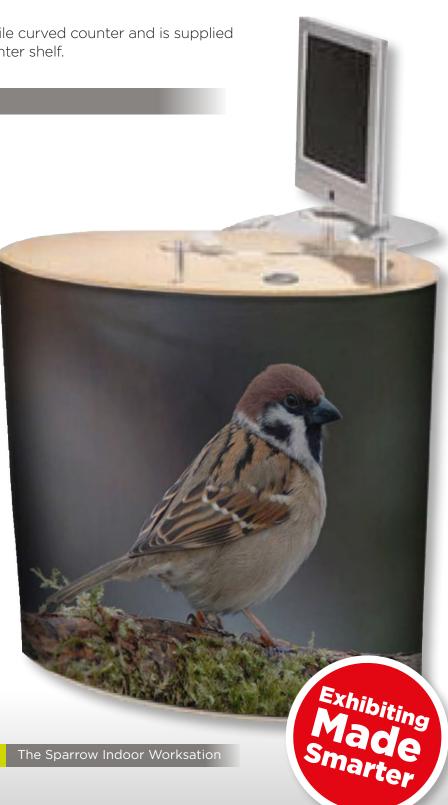

## ...the perfect choice for your Indoor workstation needs

The Sparrow is a simple, yet versatile curved counter and is supplied complete with a handy acrylic counter shelf.

## Features & Benefits

- 🍼 Hard wearing model
- 🔣 Portable, lightweight and quick to assemble
- 🍼 No tools required
- 됏 Sizes available: 1000 (h) x 1000 (w) x 500mm (d)
- 🔣 Tops are available in Birch, Black, Silver or White thermoformed finishes
- 🍼 Units available in a choice of luxury foam backed loop nylon. Smooth fabric wraps and beech or aluminium tambour wraps available at additional cost
- 🍼 Load bearing up to 75kgs
- 🕑 Supplied with acrylic shelf and 3 x 80mm stand-offs
- 🔣 Carry bag available for storage and transportation
- 🐶 Special package discount for multiple quantities
- 🍼 Full design and artwork enhancement service available
- У LCD not included

display&expo

Hardware Specifications Assembled Dimensions 1000 (h) x 1000 (w) 500mm (d) approx Weight 20kg

**Additional** Options Internal shelf available at extra cost