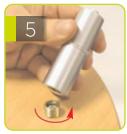

Fasten each standoff to the brass fasteners mounted to the top.

Make sure that the hook fastener on both the tambour and base fit securely together.

Lower the acrylic shelf over the standoffs.

Place the top onto the tambour wrap and secure using hook fastener.