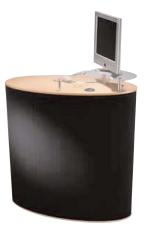

## ...the perfect choice for your Indoor workstation needs

The Sparrow is a simple, yet versatile curved counter and is supplied complete with a handy acrylic counter shelf.

## Features & Benefits

- 🍼 Hard wearing model
- 🔣 Portable, lightweight and quick to assemble
- 🍼 No tools required
- 됏 Sizes available: 1000 (h) x 1000 (w) x 500mm (d)
- 🔣 Tops are available in Birch, Black, Silver or White thermoformed finishes
- 🍼 Units available in a choice of luxury foam backed loop nylon. Smooth fabric wraps and beech or aluminium tambour wraps available at additional cost
- 🍼 Load bearing up to 75kgs
- 🕑 Supplied with acrylic shelf and 3 x 80mm stand-offs
- 🔣 Carry bag available for storage and transportation
- 🐶 Special package discount for multiple quantities
- 🍼 Full design and artwork enhancement service available
- У LCD not included