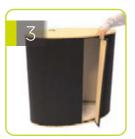

## Assembly Instructions

Kit includes: Acrylic shelf, 80mm standoff (x 3), top, tambour wrap and base

Unfasten and remove the cover from each standoff.

Place the base on the floor with the ridging uppermost. Attach the tambour to the base.