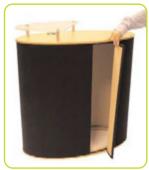

## ...the perfect choice for your Indoor workstation needs

The Sparrow is a simple, yet versatile curved counter and is supplied complete with a handy acrylic counter shelf.

## Features & Benefits

- 🍼 Hard wearing model
- 🔣 Portable, lightweight and quick to assemble
- 🍼 No tools required
- 됏 Sizes available: 1000 (h) x 1000 (w) x 500mm (d)
- 🔣 Tops are available in Birch, Black, Silver or White thermoformed finishes
- 🍼 Units available in a choice of luxury foam backed loop nylon. Smooth fabric wraps and beech or aluminium tambour wraps available at additional cost
- 🍼 Load bearing up to 75kgs
- 🕑 Supplied with acrylic shelf and 3 x 80mm stand-offs
- 🔣 Carry bag available for storage and transportation
- 🐶 Special package discount for multiple quantities
- 🍼 Full design and artwork enhancement service available
- У LCD not included

display&expo

Hardware Specifications Assembled Dimensions 1000 (h) x 1000 (w) 500mm (d) approx Weight 20kg

**Additional** Options Internal shelf available at extra cost