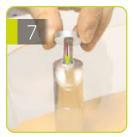

Fasten each standoff to the brass fasteners mounted to the top.

Make sure that the hook fastener on both the tambour and base fit securely together.

Lower the acrylic shelf over the standoffs.

Place the top onto the tambour wrap and secure using hook fastener.

Secure the acrylic shelf to the standoffs by fastening the stand off covers.

Other customers have bought these products to communicate their sales message

Call: 01767 603 930 | www.parkesexpo.com | e: sales@parkesexpo.com Parkes Display & Expo | 41 Hitchin Street | Biggleswade | Beds | SG18 8BE | 01767 603930