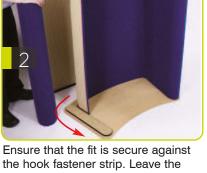

## Assembly Instructions

Kit includes: Outer wrap (A), inner wrap (B), top (C) and base (D)

front open to add the top.

Other customers have bought these products to communicate their sales message