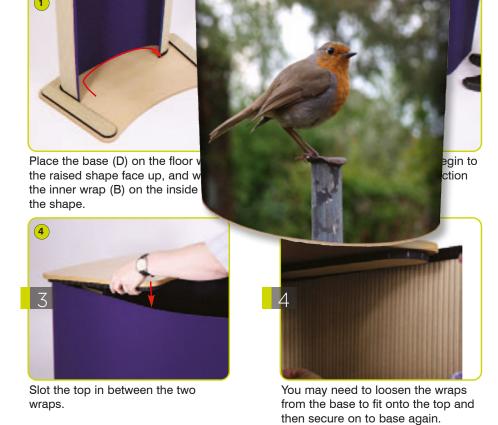

## Assembly Instructions

Kit includes: Outer wrap (A), inner wrap (B), top (C) and base (D)

front open to add the top.

Other customers have bought these products to communicate their sales message