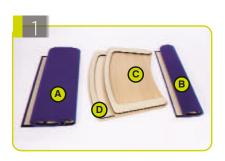

## Assembly Instructions

Kit includes: Outer wrap (A), inner wrap (B), top (C) and base (D)

front open to add the top.

Other customers have bought these products to communicate their sales message