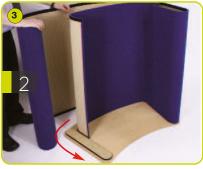

## Assembly Instructions

Kit includes: Outer wrap (A), inner wrap (B), top (C) and base (D)

front open to add the top.

Other customers have bought these products to communicate their sales message