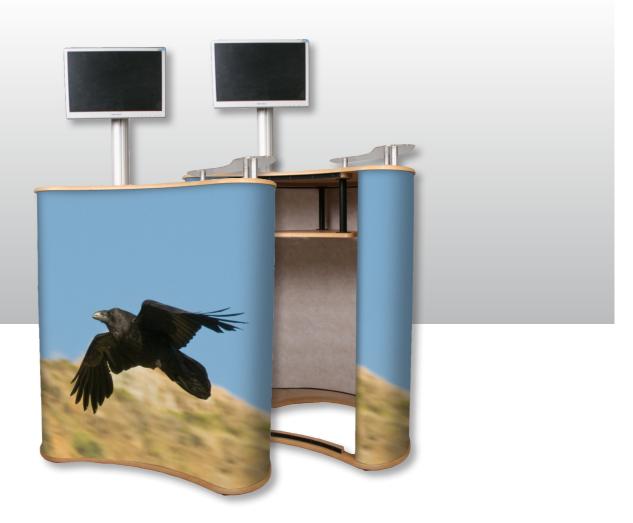

## **Raven**CounterDisplay

2385 x 970mm —— Visual Area (2385 x 970mm) ----- Bleed Area (2397 x 982mm) — Approximate visible area viewed from the front