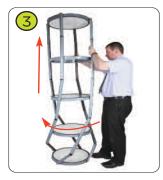

## Caution: Ensure hands are clear of the folding mechanism when assembling/disassembling

Lift up and rotate the tower clockwise.

Continue to lift and rotate.

As the tower assembles ensure each post becomes vertical.