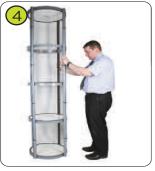

Continue to lift and rotate until the tower is assembled.

Fit each panel into the tower using the magtape strips in front of any clear panels.

Position your finished display and plug in to electricity supply to illuminate. Please be cautious and secure any loose cables.