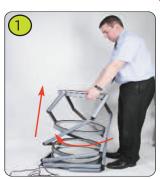

## Caution: Ensure hands are clear of the folding mechanism when assembling/disassembling

Lift up and rotate the tower clockwise.

Continue to lift and rotate.

As the tower assembles ensure each post becomes vertical.