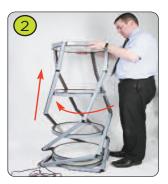

## Caution: Ensure hands are clear of the folding mechanism when assembling/disassembling

Lift up and rotate the tower clockwise.

Continue to lift and rotate.

As the tower assembles ensure each post becomes vertical.

Continue to lift and rotate until the tower is assembled.

Fit each panel into the tower using the magtape strips in front of any clear panels.

Position your finished display and plug in to electricity supply to illuminate. Please be cautious and secure any loose cables.