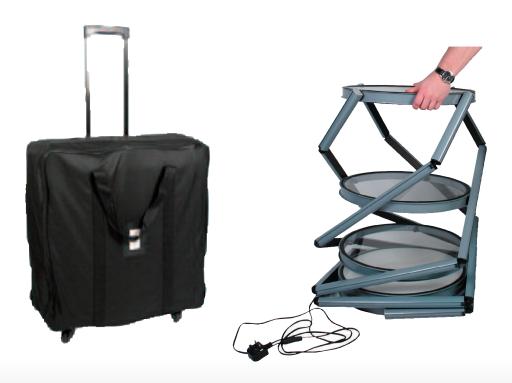

## Features & Benefits

- Portable collapsible tower display case
- 🕖 Steel frame with internal spring locks together when assembled
- Portable, lightweight and quick to assemble
- No tools required
- Size: 2065 (h) x 565mm (w)
- Available with clear acetate panels or printed graphics
- √ Top mounted downlighter and lead fitted
- OPAcks into free, wheeled carry bag for storage and transportation
- Special package discount for multiple quantities
- ✓ Full design and artwork enhancement service available.