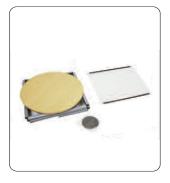

apsible display counter
- 🔣 Steel frame with internal spring locks together when assembled
- 💎 Portable, lightweight and quick to assemble
- 🕖 No tools required
- ✓ Size: 1070 (h) x 580mm (w)
- 🔣 Available with clear acetate panels or printed graphics
- 🗸 Packs into free carry bag for storage and transportation
- 🔮 Special package discount for multiple quantities
- 🔣 Full design and artwork enhancement service available



# We're here to help

Need help with the design of your display system? Call our dedicated sales team on 01767 603930 for advice

#### Hardware Specifications Counter Approx Assembled Dimensions (mm): 1070 (h) x 580mm (w)

#### Additional Information Shelving Each individual shelf will support 4kg

(8.8lbs) approx with the load spread evenly



## Assembly Instructions





Lift up and rotate the plinth clockwise.



Continue to lift and rotate.



As the plinth assembles ensure each post becomes vertical and is locked into place.



Continue to lift and rotate until the plinth is assembled.



Fit graphic panels where required.







### Exhibit Smarter



Inspiring Design Quick & Easy





Call: 01767 603 930 | www.parkesexpo.com | e: sales@parkesexpo.com Parkes Display & Expo | 41 Hitchin Street | Biggleswade | Beds | SG18 8BE | 01767 603930