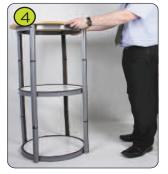

## Assembly Instructions

Lift up and rotate the plinth clockwise.

Continue to lift and rotate.

As the plinth assembles ensure each post becomes vertical and is locked into place.

Continue to lift and rotate until the plinth is assembled.