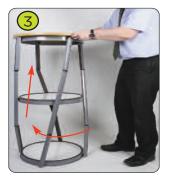

## Assembly Instructions

Lift up and rotate the plinth clockwise.

Continue to lift and rotate.

As the plinth assembles ensure each post becomes vertical and is locked into place.

Continue to lift and rotate until the plinth is assembled.