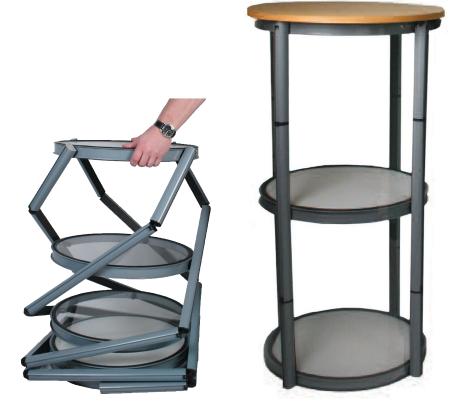

# Popup Counter Parkes display&expo

Portable collapsible display counter that assembles in seconds without the need for tools.

#### Features & Benefits

- Portable collapsible display counter
- 🔣 Steel frame with internal spring locks together when assembled
- 💎 Portable, lightweight and quick to assemble
- 🕖 No tools required
- ✓ Size: 1070 (h) x 580mm (w)
- 🔣 Available with clear acetate panels or printed graphics
- 🗸 Packs into free carry bag for storage and transportation
- 🔮 Special package discount for multiple quantities
- 🔣 Full design and artwork enhancement service available

## Assembly Instructions

Lift up and rotate the plinth clockwise.

Continue to lift and rotate.

As the plinth assembles ensure each post becomes vertical and is locked into place.

Continue to lift and rotate until the plinth is assembled.