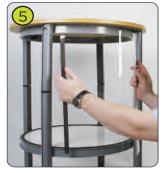

nels or printed graphics
- 🗸 Packs into free carry bag for storage and transportation
- 🔮 Special package discount for multiple quantities
- 🔣 Full design and artwork enhancement service available



# We're here to help

Need help with the design of your display system? Call our dedicated sales team on 01767 603930 for advice

#### Hardware Specifications Counter Approx Assembled Dimensions (mm): 1070 (h) x 580mm (w)

#### Additional Information Shelving Each individual shelf will support 4kg

(8.8lbs) approx with the load spread evenly



## Assembly Instructions





Lift up and rotate the plinth clockwise.



Continue to lift and rotate.



As the plinth assembles ensure each post becomes vertical and is locked into place.



Continue to lift and rotate until the plinth is assembled.



Fit graphic panels where required.







### Exhibit Smarter



Inspiring Design Quick & Easy





Call: 01767 603 930 | www.parkesexpo.com | e: sales@parkesexpo.com Parkes Display & Expo | 41 Hitchin Street | Biggleswade | Beds | SG18 8BE | 01767 603930