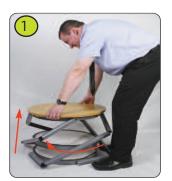

## Assembly Instructions

Lift up and rotate the plinth clockwise.

Continue to lift and rotate.

As the plinth assembles ensure each post becomes vertical and is locked into place.

Continue to lift and rotate until the plinth is assembled.