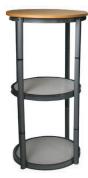

# Popup Counter Parkes display&expo

Portable collapsible display counter that assembles in seconds without the need for tools.

#### Features & Benefits

- Portable collapsible display counter
- 🔣 Steel frame with internal spring locks together when assembled
- 💎 Portable, lightweight and quick to assemble
- 🕖 No tools required
- ✓ Size: 1070 (h) x 580mm (w)
- 🔣 Available with clear acetate panels or printed graphics
- 🗸 Packs into free carry bag for storage and transportation
- 🔮 Special package discount for multiple quantities
- 🔣 Full design and artwork enhancement service available

#### Hardware Specifications Counter Approx Assembled Dimensions (mm): 1070 (h) x 580mm (w)