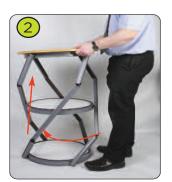

## Assembly Instructions

Lift up and rotate the plinth clockwise.

Continue to lift and rotate.

As the plinth assembles ensure each post becomes vertical and is locked into place.

Continue to lift and rotate until the plinth is assembled.