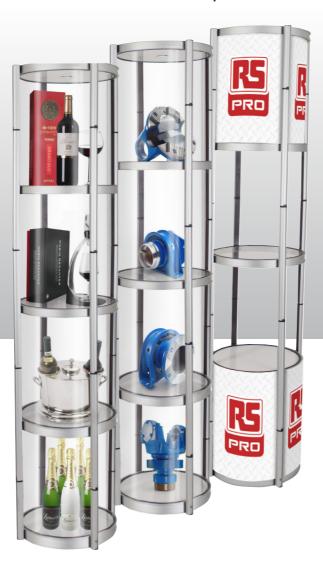

## **PopUp**DisplayTower/Counter

396 x 507mm

- Visual Area (368 x 507mm)
- ----- Panel Area (396 x 507mm inc. hidden flaps)
- ----- Bleed Area (408 x 519mm)