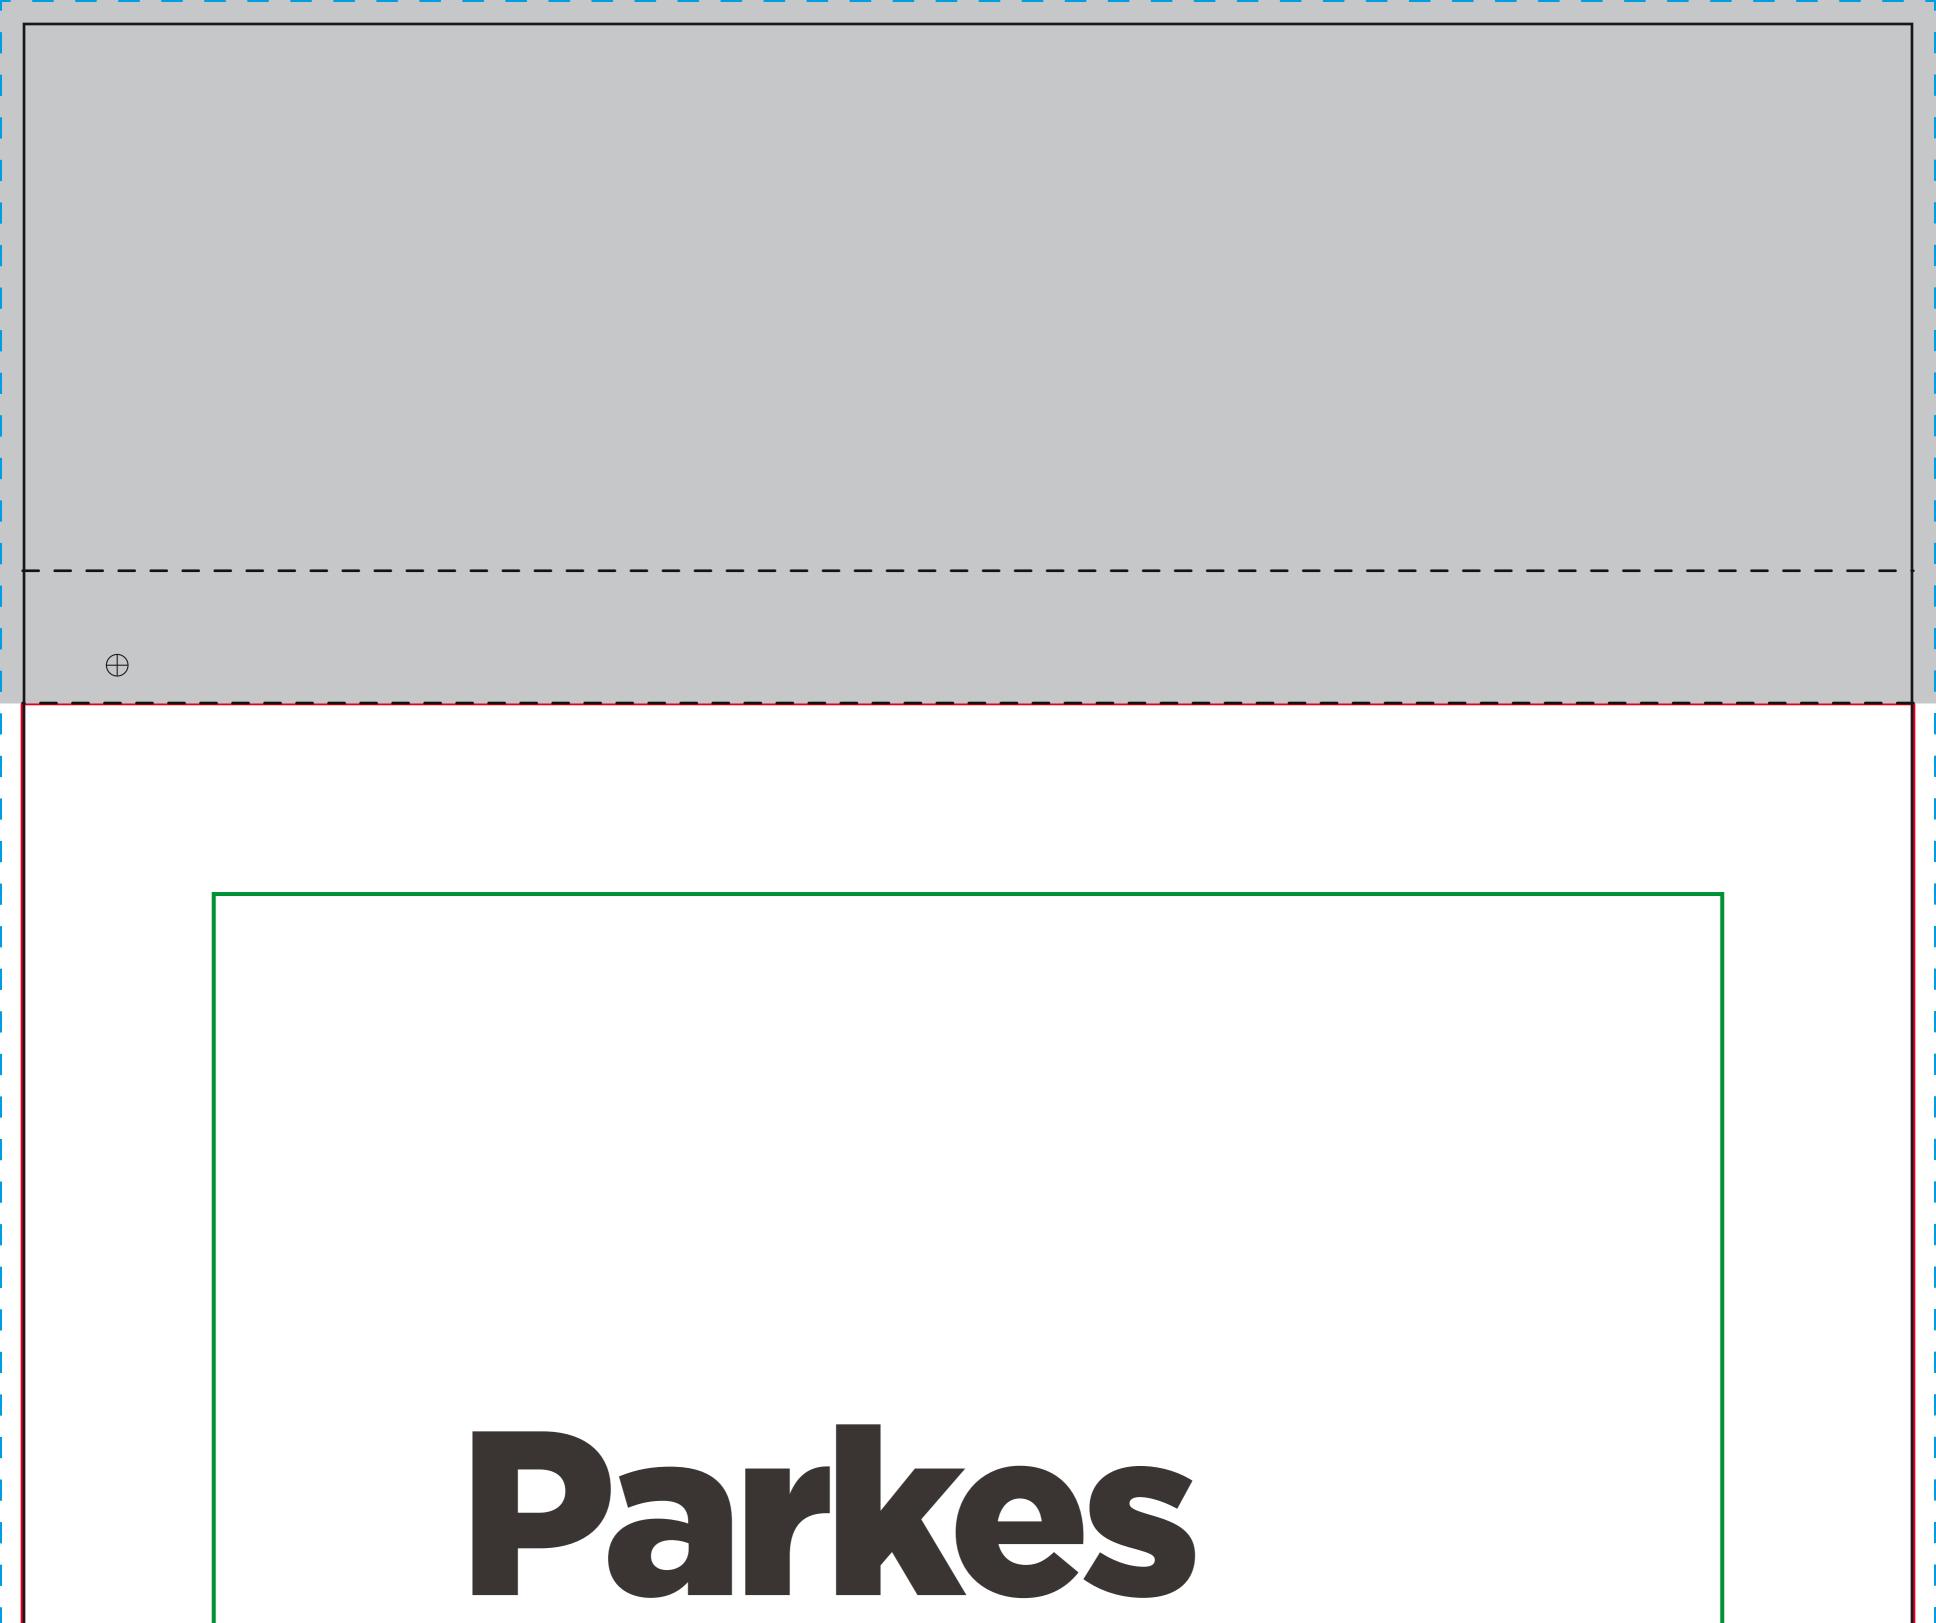

## display&expo t: 01767 603930

**Info**Counter Flag Template Flag Size 500 x 1580mm

— Visual Area (500 x 1580mm)

- Safe Area (keep text with this area)
- ----- Bleed Area (512 x 1712mm)

#### **ARTWORK REQUIREMENTS**

Where possible please ensure your final artwork conforms to the following:

- CMYK Colour mode
- All images are 120dpi (at full size)
- Minimum of 6mm (as per template)
- Submit a PDF with crop marks
- All fonts converted to outlines
- Supply your original creation files complete with images and fonts in case technical adjustments are required

#### PLEASE REMOVE ALL GUIDELINES BEFORE SUBMITTING FINISHED ARTWORK

| $\oplus$ |      |
|----------|------|
|          | <br> |
|          |      |
|          |      |