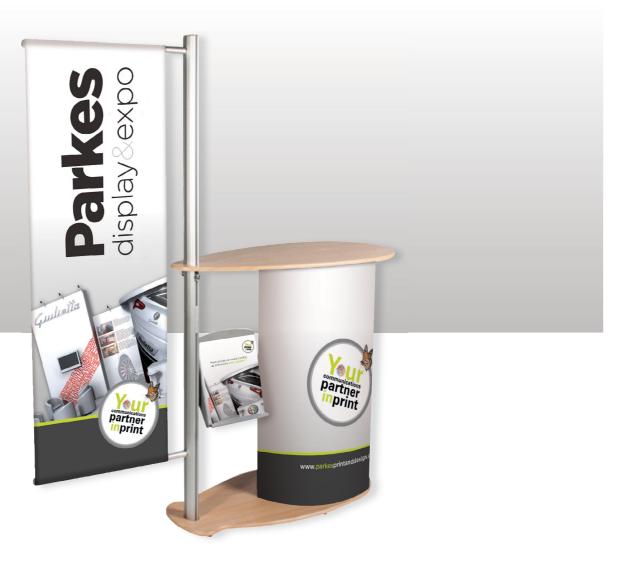

#### InfoCounter Flag and Wrap Template

## display&expo t: 01767 603930

**Info**Counter Flag Template Flag Size 500 x 1580mm

— Visual Area (500 x 1580mm)

- Safe Area (keep text with this area)
- ----- Bleed Area (512 x 1712mm)

# **Parkes** display&expo t: 01767 6039 30

InfoCounter Wrap Template Wrap Size 1430 x 965mm —— Visual Area (1430 x 965mm) —— Safe Area (keep text with this area) ----- Center Lines (for each side of the counter) ----- Bleed Area (1442 x 977mm)