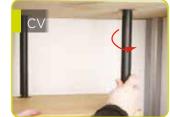

## Assembly Instructions

Kit Includes: 1 x table top, 1 x base, 4x linear 50mm round post, 4x adjustable fit, 6x wing extrusion

Start by placing the top of the counter face down with the twist and lock locators facing up, place the posts into the twist and lock locators and twist anti-clockwise to lock and clockwise to unlock