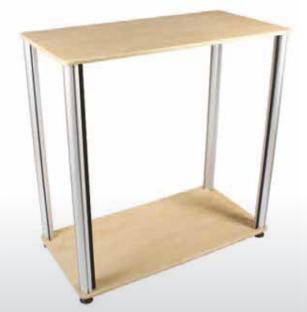

### ...the perfect choice for your Counter Display stand needs

The Hawfinch Counter is ideal for any modular application. Built with strength and durability, practical for exhibitions and easily adaptable for all locations.

### Features & Benefits

- 🔣 Portable and quick to assemble
- 🤣 No tools required
- 🤣 Available in 1000mm and 2000mm wide
- 50mm aluminium linear posts with solid mdf tops and bases
- Top and base available in a choice of Birch, Black, Silver and White finishes
- 🤣 Anodised aluminium construction
- A wide range of counter shapes can be created by arranging multiple counters
- 🤣 Optional internal shelf
- Carry bag available for storage and transportation
- Special package discount for multiple quantities
- Full design and artwork enhancement service available