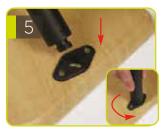

Place the base of the counter over the linear post and place the adjustable feet through the washer and into the base of the counter, screw into the post until in required position. Hand tighten the bolts to secure into place