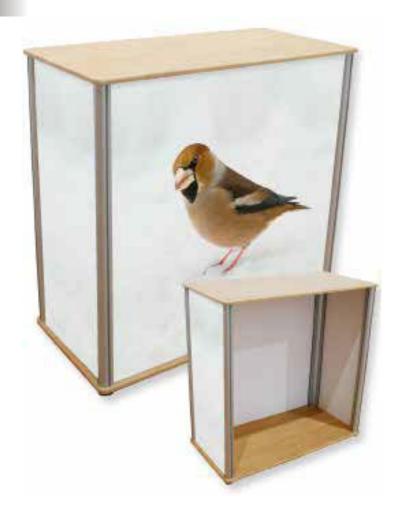

# TheHawfinch

### ...the perfect choice for your Counter Display stand needs

The Hawfinch Counter is ideal for any modular application. Built with strength and durability, practical for exhibitions and easily adaptable for all locations.

### Features & Benefits

- 🔣 Portable and quick to assemble
- 🤣 No tools required
- 🤣 Available in 1000mm and 2000mm wide
- 50mm aluminium linear posts with solid mdf tops and bases
- Top and base available in a choice of Birch, Black, Silver and White finishes
- 🤣 Anodised aluminium construction
- A wide range of counter shapes can be created by arranging multiple counters
- 🤣 Optional internal shelf
- Carry bag available for storage and transportation
- Special package discount for multiple quantities
- Full design and artwork enhancement service available