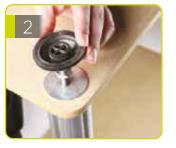

Place the base of the counter over the linear post and place the adjustable feet through the washer and into the base of the counter, screw into the post until in required position. Hand tighten the bolts to secure into place