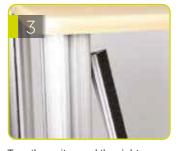

Turn the unit round the right way up, and start to attach the PVC wing extrusion. To attach the wing make sure the loop side of the PVC wing is facing out and simply click the PVC wing into the channel on the post