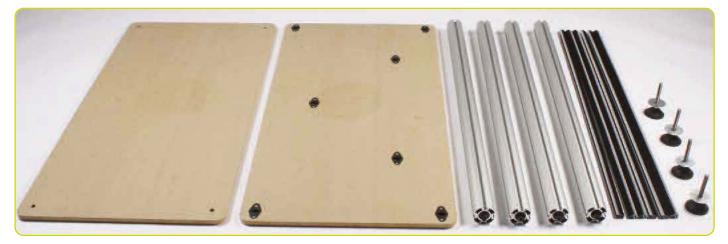

## Assembly Instructions

Kit Includes: 1 x table top, 1 x base, 4x linear 50mm round post, 4x adjustable fit, 6x wing extrusion

Start by placing the top of the counter face down with the twist and lock locators facing up, place the posts into the twist and lock locators and twist anti-clockwise to lock and clockwise to unlock