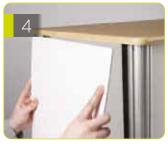

To attach the graphic simply place the graphic into place and push firmly against the PVC wing extrusion until in required position