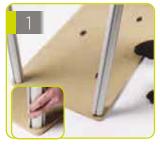

## Assembly Instructions

Kit Includes: 1 x table top, 1 x base, 4x linear 50mm round post, 4x adjustable fit, 6x wing extrusion

Start by placing the top of the counter face down with the twist and lock locators facing up, place the posts into the twist and lock locators and twist anti-clockwise to lock and clockwise to unlock