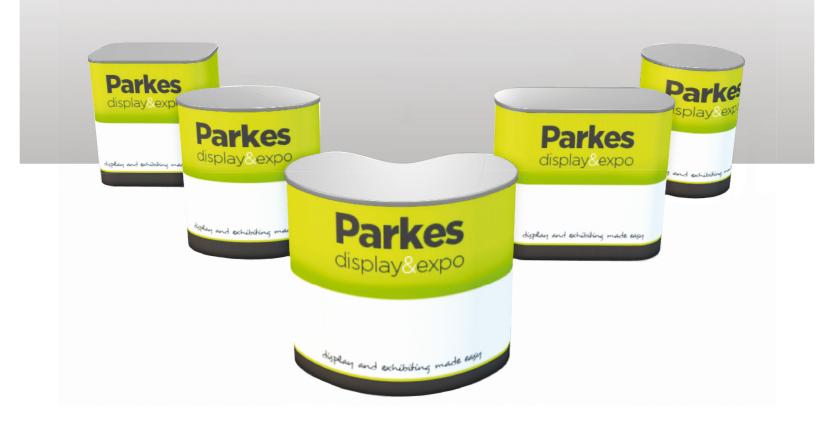

# FlexiCounter

#### Large Rectangle Wrap Templates



Need help with the artwork?

Would your files benefit from our studio enhancement?

Call **01767 603930** for a quote

Parkes Display & Expo | 41 Hitchin Street | Biggleswade | Bedfordshire | SG18 8BE 01767 603930 | sales@parkesexpo.com | www.parkesexpo.com



## **CURVED END**

### FRONT

# **Parkes** display&expo **t**: 01767 603930

### **FlexiCounter**

Large Rectangle Counter Printed Wrap Template 2310mm x 845mm Avoid text in grey area

— Visual Area

----- Bleed Area

### **ARTWORK REQUIREMENTS**

Where possible please ensure your final artwork conforms to the following:

- CMYK Colour mode
- All images are 120dpi (at full size)
- Minimum of 6mm bleed (as per template)
- Submit a PDF with crop marks
- All fonts converted to outlines
- Supply your original creation files complete wi