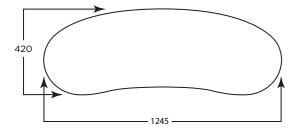

Large internal storage includes removable shelf

Assembled dimensions: 1245(w) x 420(d) x 910mm(h) Total weight: 13.2kg

Counter and graphics all fit into the carry bag with shoulder strap.