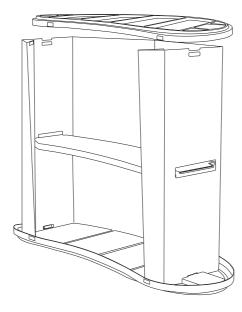

## Counter weatherproof display counter

The CounterQuick is a large counter that is extremely quick to build

- Robust and weather resistant for outdoor use
- Assembly fast, simple and tool free
- ✓ Portable and compact everything fits neatly into shoulder carry bag
- ✓ Replaceable graphics
- ✓ Food/catering approved material as per directive (90/128/ECC)
- ✓ Counter tops available in silver, wood effect, white/ black leatherette

Large internal storage includes removable shelf

Assembled dimensions: 1245(w) x 420(d) x 910mm(h) Total weight: 13.2kg

Counter and graphics all fit into the carry bag with shoulder strap.