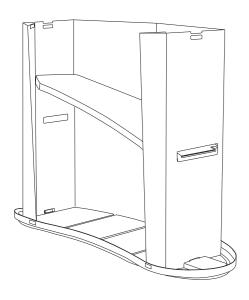

Large internal storage includes removable shelf

Assembled dimensions: 1245(w) x 420(d) x 910mm(h) Total weight: 13.2kg

Counter and graphics all fit into the carry bag with shoulder strap.

#### #3

Hook one end of the shelf through the centre slot in support board then lower the shelf down and through the slot in the other side.

#### #4

Attach the top plate through the holes in the support board in the same way as the bottom.