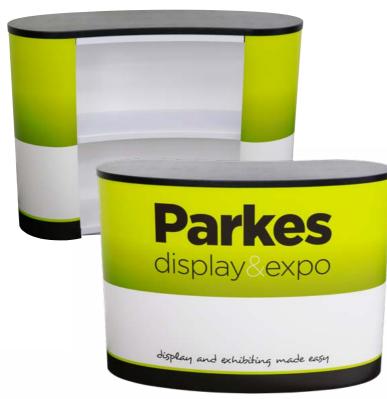

Large internal storage includes removable shelf

Assembled dimensions: 1245(w) x 420(d) x 910mm(h) Total weight: 13.2kg

Counter and graphics all fit into the carry bag with shoulder strap.

#### #8

Finally, place the counter top on the the top plate of the **Counter**Quick making use of the storage in the back keeping everything neat and tidy.

Quick and easy to assemble...

Unpacked and up in minutes