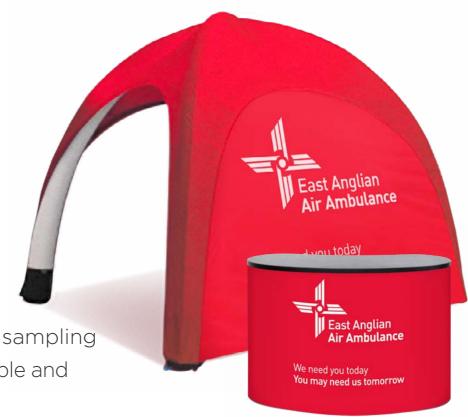

# CounterQuick

Extremely quick to build indoor/outdoor promotional display counter

## Counter weatherproof display counter

The CounterQuick is a large counter that is extremely quick to build

- Robust and weather resistant for outdoor use
- Assembly fast, simple and tool free
- ✓ Portable and compact everything fits neatly into shoulder carry bag
- ✓ Replaceable graphics
- ✓ Food/catering approved material as per directive (90/128/ECC)
- ✓ Counter tops available in silver, wood effect, white/ black leatherette

#### **Ideal Uses:**

- ✓ Meet and greet
- ✓ Road shows and exhibitions
- Presentations and lectures
- Shopping centres and outdoor events
- Promotions, demonstrations and sampling
- Ideal for meeting people and video presentations
- ✓ Ideal for all weather outdoor events