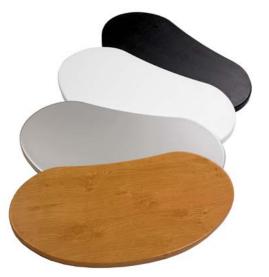

## Counter weatherproof display counter

The CounterQuick is a large counter that is extremely quick to build

- Robust and weather resistant for outdoor use
- Assembly fast, simple and tool free
- ✓ Portable and compact everything fits neatly into shoulder carry bag
- ✓ Replaceable graphics
- ✓ Food/catering approved material as per directive (90/128/ECC)
- ✓ Counter tops available in silver, wood effect, white/ black leatherette

Counter tops various colours

Counter height: 910mm Dimensions: 805(w) x 415(d) x 910mm(h)

Counter and graphics all fit into the carry bag with shoulder strap.