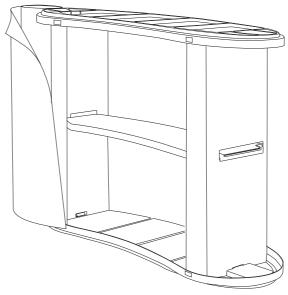

## Counter weatherproof display counter

The CounterQuick is a large counter that is extremely quick to build

- Robust and weather resistant for outdoor use
- Assembly fast, simple and tool free
- ✓ Portable and compact everything fits neatly into shoulder carry bag
- ✓ Replaceable graphics
- ✓ Food/catering approved material as per directive (90/128/ECC)
- ✓ Counter tops available in silver, wood effect, white/ black leatherette

Large internal storage includes removable shelf

Assembled dimensions: 1245(w) x 420(d) x 910mm(h) Total weight: 13.2kg

Counter and graphics all fit into the carry bag with shoulder strap.