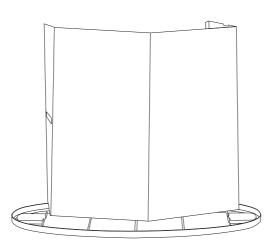

#### #5

Take the wrap roll and attach to the top and base plate using the velcro fasteners.

#### ...

When the wrap is fully unrolled attach the wrap to the velcro fasteners

#### #6

Unroll the wrap around the outside of the frame round the front working your way around to the back on the other side.