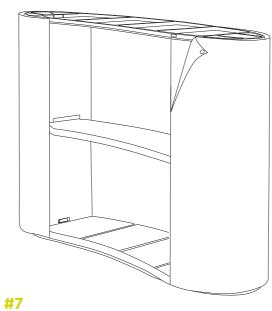

#### #8

Finally, place the counter top on the the top plate of the **Counter**Quick making use of the storage in the back keeping everything neat and tidy.

Quick and easy to assemble...

Unpacked and up in minutes