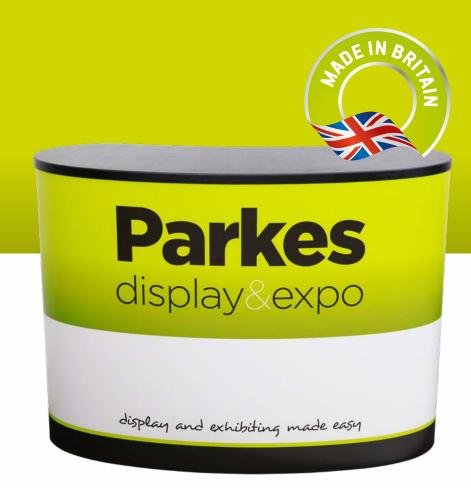

# CounterQuick

Extremely quick to build indoor/outdoor promotional display counter

## Counter weatherproof display counter

The CounterQuick is a large counter that is extremely quick to build

- Robust and weather resistant for outdoor use
- Assembly fast, simple and tool free
- ✓ Portable and compact everything fits neatly into shoulder carry bag
- ✓ Replaceable graphics
- ✓ Food/catering approved material as per directive (90/128/ECC)
- ✓ Counter tops available in silver, wood effect, white/ black leatherette

### Parkes display&expo

**Exhibit Smarter** 

**Inspiring Design** 

**Quick & Easy** 

**Quick & Easy** 

Flexible & Portable

**Exhibition Solutions**