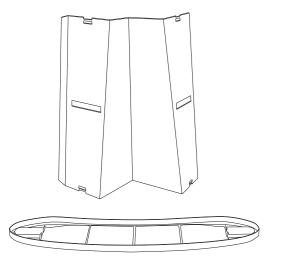

#### #1

Place the base plate on the floor and unfold the support board.

#### #2

Insert the support board into the base plate locating the footings through holes in the board.