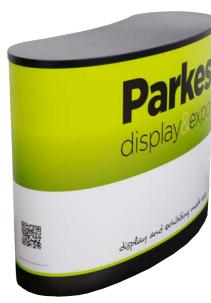

# CounterQuick

Extremely quick to build indoor/outdoor promotional display counter

## Counter weatherproof display counter

The CounterQuick is a large counter that is extremely quick to build

- Robust and weather resistant for outdoor use
- Assembly fast, simple and tool free
- ✓ Portable and compact everything fits neatly into shoulder carry bag
- ✓ Replaceable graphics
- ✓ Food/catering approved material as per directive (90/128/ECC)
- ✓ Counter tops available in silver, wood effect, white/ black leatherette