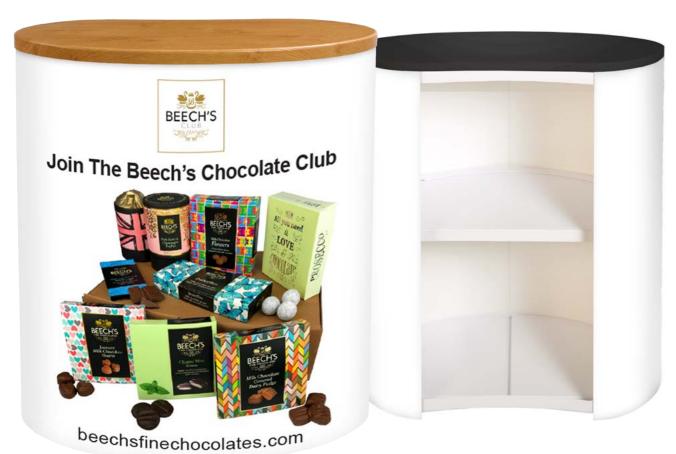

Large internal storage includes removable shelf

Assembled dimensions: 1245(w) x 420(d) x 910mm(h) Total weight: 13.2kg

Counter and graphics all fit into the carry bag with shoulder strap.

## CounterQuickMini

This CounterQuickMini is smaller than the CounterQuick and packs down into a very compact and portable solution

Lightweight product for ease of transportation from one venue to another, weighing only 8.25 kg including all components and graphic with graphic tube

Counter tops various colours

Counter height: 910mm Dimensions: 805(w) x 415(d) x 910mm(h)

Counter and graphics all fit into the carry bag with shoulder strap.