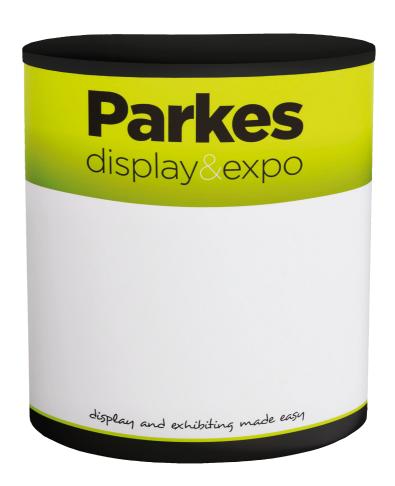

## CounterQuickMini Parkes display&expo

Smaller version of the CounterQuick and packs down into a very compact and portable solution

Lightweight product for ease of transportation from one venue to another, weighing only 8.25 kg including all components and graphic with graphic tube

## Features & Benefits

- Lightweight product weighing only 8.25 kg including all components and graphic with graphic tube
- ✓ Easy set up and graphics replacement
- Quick and easy to assemble
- √ Tops are available in Birch, Black. Silver or White
- Carry bag available for storage and transportation
- Special package discount for multiple quantities
- Full design and artwork enhancement service available

t: 01767 603930

CounterQuickMini Wrap
Wrap 1600mm x 900mm
Visual Front Area (780 x 885mm)
---- Bleed Area (1612 x 912mm)