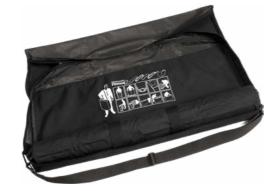

Counter tops various colours

Counter height: 910mm Dimensions: 805(w) x 415(d) x 910mm(h)

Counter and graphics all fit into the carry bag with shoulder strap.