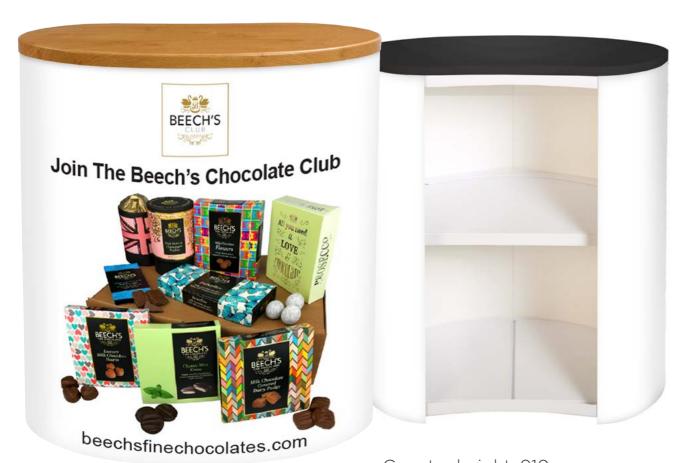

## Counter Quick Mini

Smaller version of the CounterQuick and packs down into a very compact and portable solution

## CounterQuickMini

This CounterQuickMini is smaller than the CounterQuick and packs down into a very compact and portable solution

Lightweight product for ease of transportation from one venue to another, weighing only 8.25 kg including all components and graphic with graphic tube

Counter tops various colours

Counter height: 910mm Dimensions: 805(w) x 415(d) x 910mm(h)

Counter and graphics all fit into the carry bag with shoulder strap.