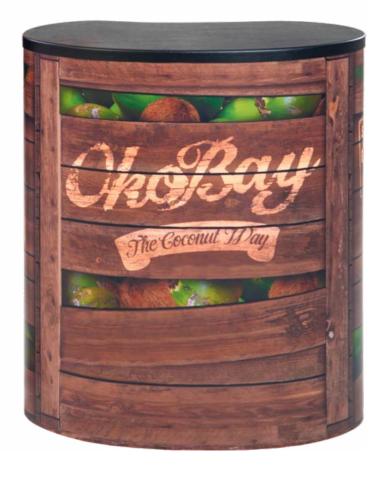

## Counter Quick Mini

Smaller version of the CounterQuick and packs down into a very compact and portable solution

## CounterQuickMini

This CounterQuickMini is smaller than the CounterQuick and packs down into a very compact and portable solution

Lightweight product for ease of transportation from one venue to another, weighing only 8.25 kg including all components and graphic with graphic tube

Counter tops various colours

Counter height: 910mm Dimensions: 805(w) x 415(d) x 910mm(h)

Counter and graphics all fit into the carry bag with shoulder strap.