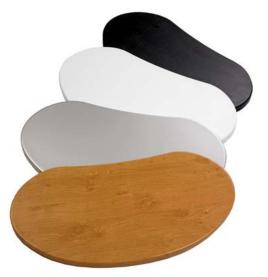

Counter tops various colours

Counter height: 910mm Dimensions: 805(w) x 415(d) x 910mm(h)

Counter and graphics all fit into the carry bag with shoulder strap.