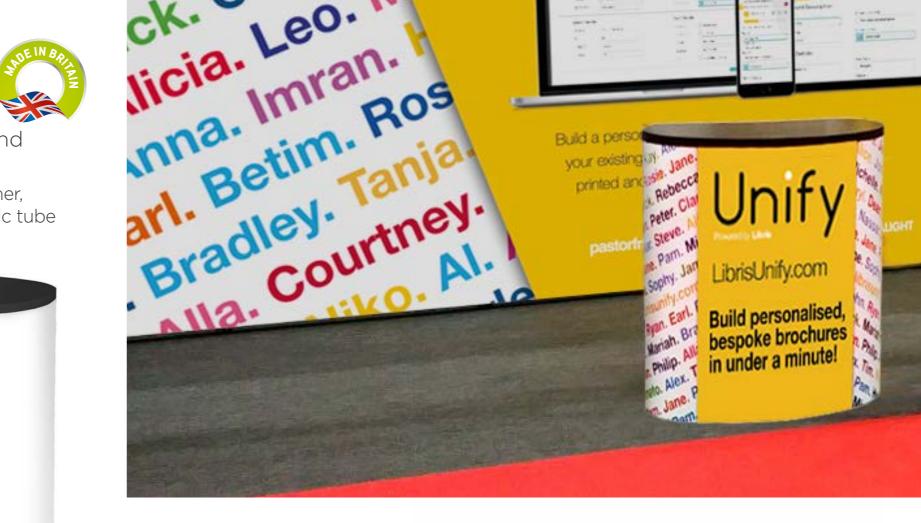

## Counter Quick Mini

Smaller version of the CounterQuick and packs down into a very compact and portable solution

## CounterQuickMini

This CounterQuickMini is smaller than the CounterQuick and packs down into a very compact and portable solution

Lightweight product for ease of transportation from one venue to another, weighing only 8.25 kg including all components and graphic with graphic tube

Counter tops various colours

Counter height: 910mm Dimensions: 805(w) x 415(d) x 910mm(h)

Counter and graphics all fit into the carry bag with shoulder strap.