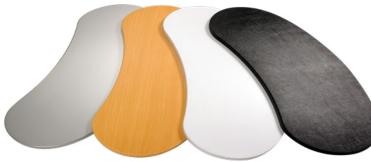

## **Counter**Quick

The **Counter**Quick is a large counter that is extremely quick to build

- Robust and weather resistant for outdoor use
- Assembly fast, simple and tool free
- Portable and compact everything fits neatly into shoulder carry bag
- Replaceable graphics
- Food/catering approved material as per directive (90/128/ECC)
- Counter tops available in silver, wood effect, white/ black leatherette

Counter tops various colours

Assembled dimensions: 1245(w) x 420(d) x 910mm(h) Total weight: 13.2kg

Large internal storage includes removable shelf

Counter and graphics all fit into the carry bag with shoulder strap.