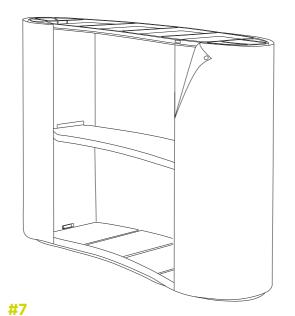

nd video presentations
- ✓ Ideal for all weather outdoor events



Call us for more details: 01767 603930



## **Counter**Quick weatherproof display counter

The **Counter**Quick can be assembled in minutes using these quick and easy steps



#### #1

Place the base plate on the floor and unfold the support board.



#### #3

Hook one end of the shelf through the centre slot in support board then lower the shelf down and through the slot in the other side.

Quick and easy to assemble...



#### #2

Insert the support board into the base plate locating the footings through holes in the board.



#### #4

Attach the top plate through the holes in the support board in the same way as the bottom.



#### #5

Take the wrap roll and attach to the top and base plate using the velcro fasteners.



When the wrap is fully unrolled attach the wrap to the velcro fasteners

### Unpacked and up in minutes

### Call us for more details: 01767 603930

parkesprintgroup.com | parkespromo.com | parkesexpo.com



#### #6

Unroll the wrap around the outside of the frame round the front working your way around to the back on the other side.



#### #8

Finally, place the counter top on the the top plate of the **Counter**Quick making use of the storage in the back keeping everything neat and tidy.





FOR A FREE DEMONSTRATION

Parkes Display & Expo | 41 Hitchin Street | Biggleswade | Bedfordshire | SG18 8BE 01767 603930 | sales@parkesexpo.com | www.parkesexpo.com