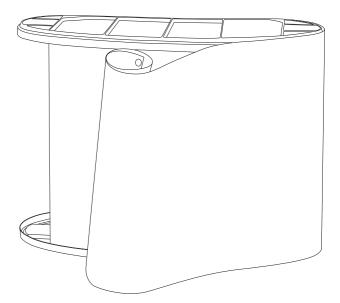

#### #6

Unroll the wrap around the outside of the frame round the front working your way around to the back on the other side.