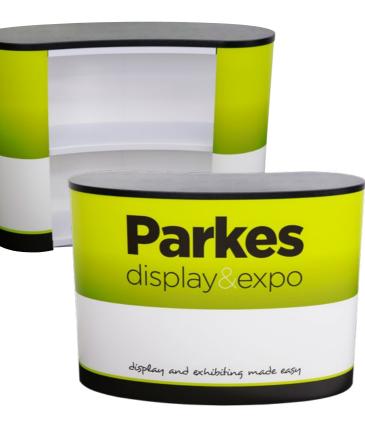

## Parkes display&expo

display and exhibiting made easy

# **Counter**Quick

Extremely quick to build indoor/outdoor promotional display counter

Print | parkesprintgroup.com Gifts | parkespromo.com Expo | parkesexpo.com

## **Counter**Quick

The **Counter**Quick is a large counter that is extremely quick to build

- Robust and weather resistant for outdoor use
- Assembly fast, simple and tool free
- Portable and compact everything fits neatly into shoulder carry bag
- Replaceable graphics
- Food/catering approved material as per directive (90/128/ECC)
- Counter tops available in silver, wood effect, white/ black leatherette