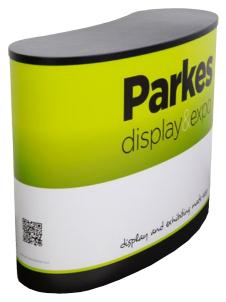

## Parkes display&expo

display and exhibiting made easy

## **Counter**Quick

The **Counter**Quick is a large counter that is extremely quick to build

- Robust and weather resistant for outdoor use
- Assembly fast, simple and tool free
- Portable and compact everything fits neatly into shoulder carry bag
- Replaceable graphics
- Food/catering approved material as per directive (90/128/ECC)
- Counter tops available in silver, wood effect, white/ black leatherette

Counter tops various colours

Assembled dimensions: 1245(w) x 420(d) x 910mm(h) Total weight: 13.2kg

Large internal storage includes removable shelf

Counter and graphics all fit into the carry bag with shoulder strap.