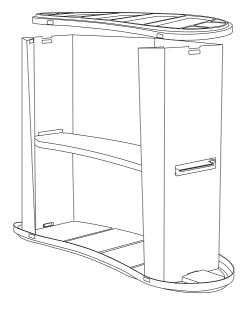

## **Counter**Quick

The **Counter**Quick is a large counter that is extremely quick to build

- Robust and weather resistant for outdoor use
- Assembly fast, simple and tool free
- Portable and compact everything fits neatly into shoulder carry bag
- Replaceable graphics
- Food/catering approved material as per directive (90/128/ECC)
- Counter tops available in silver, wood effect, white/ black leatherette

Counter tops various colours

Assembled dimensions: 1245(w) x 420(d) x 910mm(h) Total weight: 13.2kg

Large internal storage includes removable shelf

Counter and graphics all fit into the carry bag with shoulder strap.