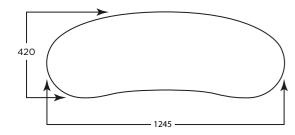

Counter tops various colours

Assembled dimensions: 1245(w) x 420(d) x 910mm(h) Total weight: 13.2kg

Large internal storage includes removable shelf

Counter and graphics all fit into the carry bag with shoulder strap.