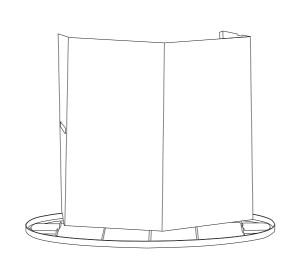

#### #5

Take the wrap roll and attach to the top and base plate using the velcro fasteners.

When the wrap is fully unrolled attach the wrap to the velcro fasteners

#### #6

Unroll the wrap around the outside of the frame round the front working your way around to the back on the other side.