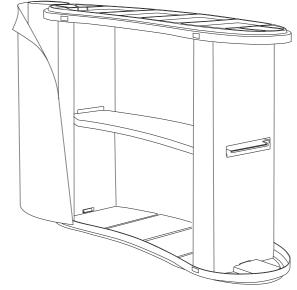

## **Counter**Quick

The **Counter**Quick is a large counter that is extremely quick to build

- Robust and weather resistant for outdoor use
- Assembly fast, simple and tool free
- Portable and compact everything fits neatly into shoulder carry bag
- Replaceable graphics
- Food/catering approved material as per directive (90/128/ECC)
- Counter tops available in silver, wood effect, white/ black leatherette

Counter tops various colours

Assembled dimensions: 1245(w) x 420(d) x 910mm(h) Total weight: 13.2kg

Large internal storage includes removable shelf

Counter and graphics all fit into the carry bag with shoulder strap.