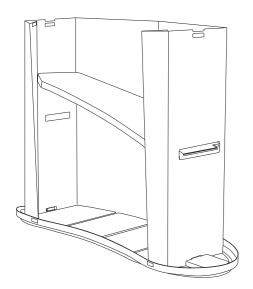

#### #3

Hook one end of the shelf through the centre slot in support board then lower the shelf down and through the slot in the other side.

Quick and easy to assemble...

#### #4

Attach the top plate through the holes in the support board in the same way as the bottom.