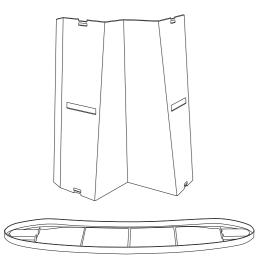

#### #1

Place the base plate on the floor and unfold the support board.

#### #2

Insert the support board into the base plate locating the footings through holes in the board.