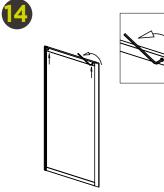

#### adding sliding doors

The shelf panels front

shown above.

pins locate in the holes

10

6

To add doors to the counter remove the top (7) and position the doors.

Slide them down the inside of the rear edge of the counter.