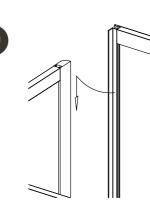

#### **Counter**Fold | assembly instructions

Unfold the side panels.

Insert the bottom shelf panel. nb if there is a second shelf, this just slots in on the cross bars.

Unfold the side panels

Insert the shelf panel