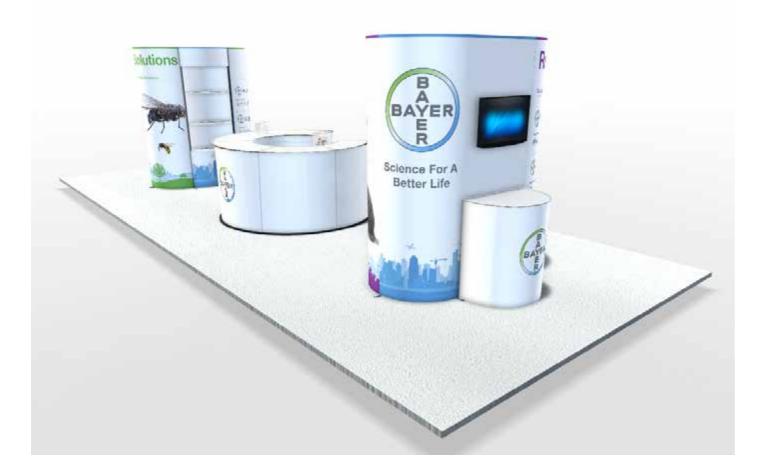

Featured above: The FlexiCurve Island Displays and the CounterCurve Counter. The CounterCurve is another great modular counter which can be configured as a horseshoe/circular counter or many other shapes. Please call 01767 603930 for a free visual or more details.