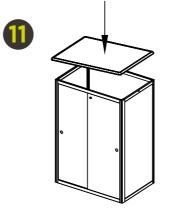

#### parkesprintgroup.com | parkespromo.com | parkesexpo.com

Place on counter top and lock

**CF-4-H** Folding Counter

Other **Counter**Fold sizes are available to adapt to your exhibition space.

The side pins then go through the side keyholes.

Repeat on the other side and secure by pushing down into position.

Place on the counter top.

Now add the counter top and fix into place as #7.

Fix into place by twisting up the locking plates.

Then manoeuvre the slot shown

down between the shelf side pin

and the inside of the key hole.

Ready to go...

Fix into place by twisting up the locking plates.

Use the keys provided to open the doors and access the counter.