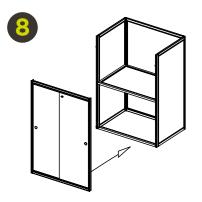

#### adding sliding doors

The shelf panels front

shown above.

pins locate in the holes

10

6

To add doors to the counter remove the top (7) and position the doors.

Slide them down the inside of the rear edge of the counter.