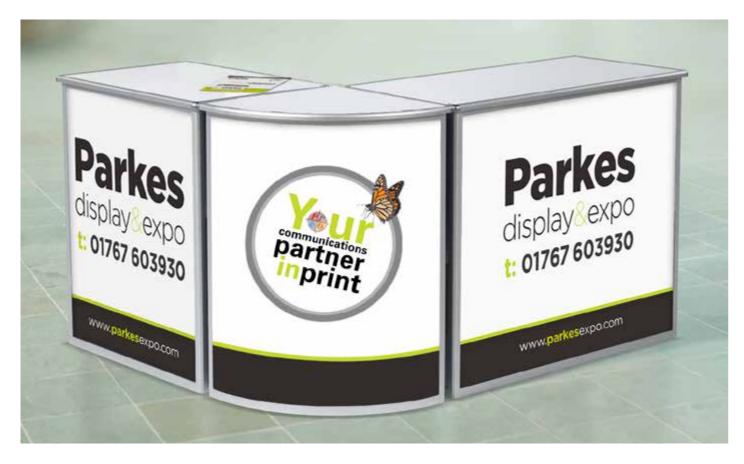

## Counter of system

modular

The **Counter**Fold is simplicity itself, the counter unfolds and slots together. Ideal for adding the finishing touch to exhibitions and displays.

**CF-1-H** Folding Counter

**CF-6-H** Folding Counter

772 x 515 x 1050mm

515 x 515 x 1050mm

- ✓ **Robust** metal construction with metal counter top
- Replaceable rigid PVC graphics come already fitted
- ✓ **Portable and compact** everything folds into flat carry bag/transport case
- Great storage capacity and supplied with shelf
- Optional locking door
- Modular and Reconfigurable available in a variety of sizes

**CF-4-H** Folding counter, curved 1072 x 515 x 1050mm Graphic panel size 1 x 1053 x 997mm + 2 x 432 x 997mm (3kg)

Can be used as five individual counters Or joined together to create a horseshoe large counter