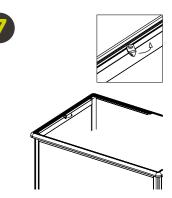

#### adding sliding doors

The shelf panels front

shown above.

pins locate in the holes

10

6

To add doors to the counter remove the top (7) and position the doors.

Slide them down the inside of the rear edge of the counter.

The side pins then go through the side keyholes.

Repeat on the other side and secure by pushing down into position.

Place on the counter top.

Now add the counter top and fix into place as #7.

Fix into place by twisting up the locking plates.

Then manoeuvre the slot shown

down between the shelf side pin

and the inside of the key hole.

Ready to go...

Fix into place by twisting up the locking plates.

Use the keys provided to open the doors and access the counter.