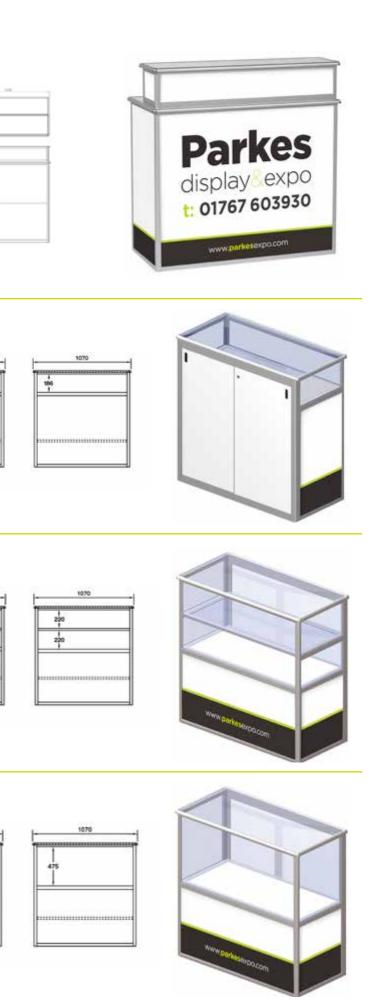

# Counter Fold

Quick and easy to build, fold out counter system.

Print | parkesprintgroup.com Gifts | parkespromo.com Expo | parkesexpo.com

## Counter of system

modular

The **Counter**Fold is simplicity itself, the counter unfolds and slots together. Ideal for adding the finishing touch to exhibitions and displays.

**CF-1-H** Folding Counter

**CF-6-H** Folding Counter

772 x 515 x 1050mm

515 x 515 x 1050mm

- ✓ **Robust** metal construction with metal counter top
- Replaceable rigid PVC graphics come already fitted
- ✓ **Portable and compact** everything folds into flat carry bag/transport case
- Great storage capacity and supplied with shelf
- Optional locking door
- Modular and Reconfigurable available in a variety of sizes

#### optional extras

Sliding Door Carry Bag and Wheeled Case also available

1070 x 515 x 1050mm

#### parkesprintgroup.com | parkespromo.com | parkesexpo.com

Place on counter top and lock

**CF-4-H** Folding Counter

Other **Counter**Fold sizes are available to adapt to your exhibition space.