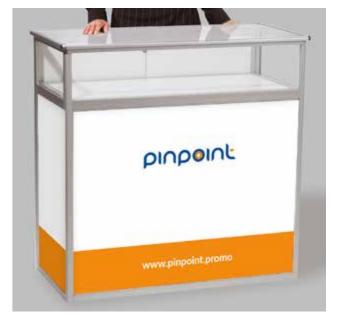

#### **Counter**Fold showcases

- Fast to assemble showcases
- ✓ Robust showcases come with the option of clear, white or printed panels
- Compact to transport Folds into a carry bag or wheeled transport case
- Showcase Frames made from anodised aluminium making them robust for reuse
- ✓ **Towers** come with top illumination
- Whole range of sizes (see below) or custom sizes available

#### **Counter**Fold

Regular sizes available with clear or printed panels. Custom sizes also available on request, please email or phone **01767 603930** for pricing.

| Part No.        | Description                                      |  |
|-----------------|--------------------------------------------------|--|
| CF-1-L          | Folding counter 772 x 515 x 850mm                |  |
| CF-1-H          | Folding counter 772 x 515 x 1050mm               |  |
| CF-2-L          | Folding counter 1070 x 515 x 895mm               |  |
| CF-2-H          | Folding counter 1070 x 515 x 1050mm              |  |
| CF-6-L          | Folding counter 515 x 515 x 895mm                |  |
| CF-6-H          | Folding counter 515 x 515 x 1050mm               |  |
| CF-4-L          | Folding counter, curved 1072 x 515 x 895mm       |  |
| CF-4-H          | Folding counter, curved 1072 x 515 x 1050mm      |  |
| CF-9-L          | Folding counter, curved front 772 x 658 x 895mm  |  |
| CF-9-H          | Folding counter, curved front 772 x 658 x 1050mm |  |
| CF-3-L          | Folding counter with top box                     |  |
| CF-12-H         | Folding showcase 1070 x 515 x 1050mm             |  |
| CF-12-B         | Folding showcase 1070 x 515 x 1050mm             |  |
| CF-12-C         | Folding showcase 1070 x 515 x 1050mm             |  |
| CF-13-A         | Folding acrylic showcase                         |  |
| CF-13-W         | Folding white/acrylic showcase                   |  |
| CF-13-SC        | Folding acrylic showcase counter                 |  |
| Optional Extras |                                                  |  |
| CF-1-SD         | Lockable sliding door set                        |  |
| CF-2-CB         | Protective shoulder carry bag                    |  |
|                 | M/h a ala al Transmant Casa                      |  |