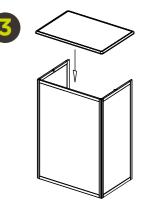

The side pins then go through the side keyholes.

Repeat on the other side and secure by pushing down into position.

Place on the counter top.

Now add the counter top and fix into place as #7.

Fix into place by twisting up the locking plates.

Then manoeuvre the slot shown

down between the shelf side pin

and the inside of the key hole.

Ready to go...

Fix into place by twisting up the locking plates.

Use the keys provided to open the doors and access the counter.