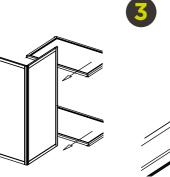

Unfold the side panels

Insert the shelf panel

#### **Counter**Fold | assembly instructions

Unfold the side panels.

Insert the bottom shelf panel. nb if there is a second shelf, this just slots in on the cross bars.