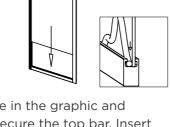

#### adding sliding doors

The shelf panels front

shown above.

pins locate in the holes

10

6

To add doors to the counter remove the top (7) and position the doors.

Slide them down the inside of the rear edge of the counter.

#### adding graphic panels

To change graphic panels remove the top bar of each panel using the allen key.

Slide in the graphic and re-secure the top bar. Insert graphic tensioners shown behind the graphic.