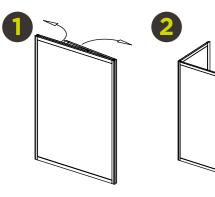

Unfold the side panels

Insert the shelf panel

#### **Counter**Fold | assembly instructions

Unfold the side panels.

Insert the bottom shelf panel. nb if there is a second shelf, this just slots in on the cross bars.