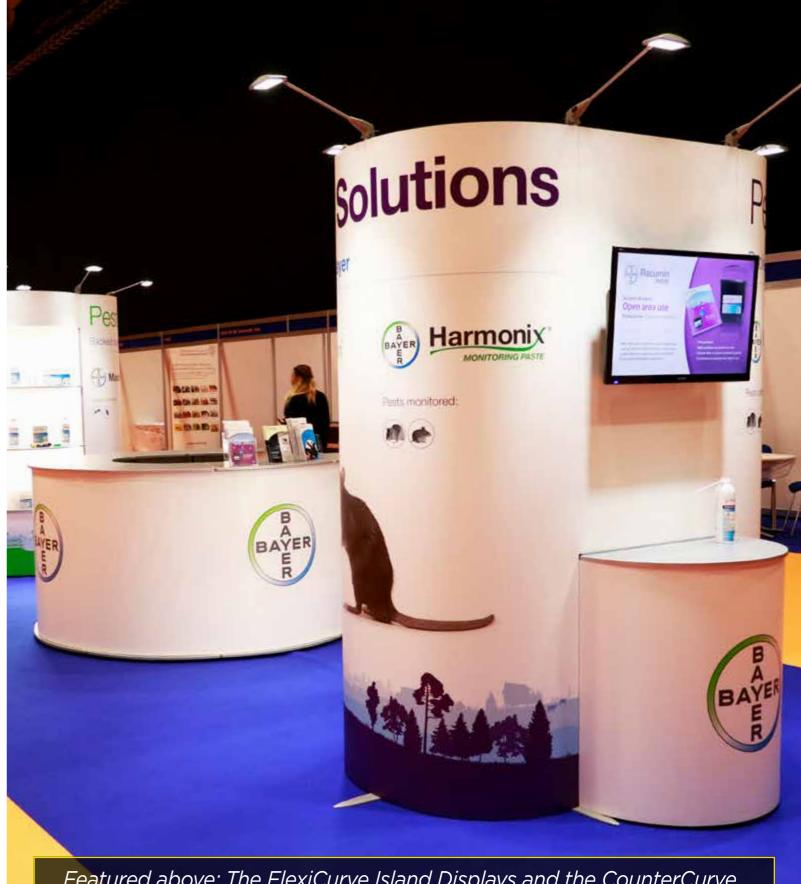

Featured above: The FlexiCurve Island Displays and the CounterCurve Counter. The CounterCurve is another great modular counter which can be configured as a horseshoe/circular counter or many other shapes. Please call 01767 603930 for a free visual or more details.