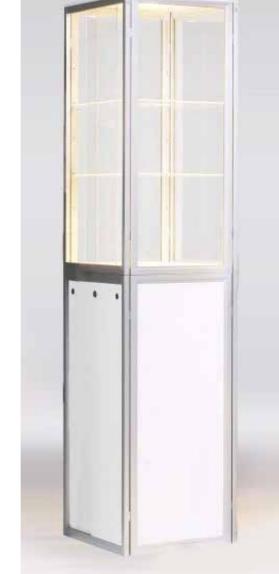

#### **Counter**Fold showcases

- Fast to assemble showcases
- ✓ Robust showcases come with the option of clear, white or printed panels
- Compact to transport Folds into a carry bag or wheeled transport case
- Showcase Frames made from anodised aluminium making them robust for reuse
- ✓ **Towers** come with top illumination
- Whole range of sizes (see below) or custom sizes available

#### **Counter**Fold

Regular sizes available with clear or printed panels. Custom sizes also available on request, please email or phone **01767 603930** for pricing.

| Part No.        | Description                                      |  |
|-----------------|--------------------------------------------------|--|
| CF-1-L          | Folding counter 772 x 515 x 850mm                |  |
| CF-1-H          | Folding counter 772 x 515 x 1050mm               |  |
| CF-2-L          | Folding counter 1070 x 515 x 895mm               |  |
| CF-2-H          | Folding counter 1070 x 515 x 1050mm              |  |
| CF-6-L          | Folding counter 515 x 515 x 895mm                |  |
| CF-6-H          | Folding counter 515 x 515 x 1050mm               |  |
| CF-4-L          | Folding counter, curved 1072 x 515 x 895mm       |  |
| CF-4-H          | Folding counter, curved 1072 x 515 x 1050mm      |  |
| CF-9-L          | Folding counter, curved front 772 x 658 x 895mm  |  |
| CF-9-H          | Folding counter, curved front 772 x 658 x 1050mm |  |
| CF-3-L          | Folding counter with top box                     |  |
| CF-12-H         | Folding showcase 1070 x 515 x 1050mm             |  |
| CF-12-B         | Folding showcase 1070 x 515 x 1050mm             |  |
| CF-12-C         | Folding showcase 1070 x 515 x 1050mm             |  |
| CF-13-A         | Folding acrylic showcase                         |  |
| CF-13-W         | Folding white/acrylic showcase                   |  |
| CF-13-SC        | Folding acrylic showcase counter                 |  |
| Optional Extras |                                                  |  |
| CF-1-SD         | Lockable sliding door set                        |  |
| CF-2-CB         | Protective shoulder carry bag                    |  |
|                 | M/h a ala al Transmant Casa                      |  |