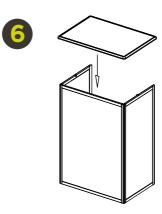

Unfold the side panels

Insert the shelf panel

#### **Counter**Fold | assembly instructions

Unfold the side panels.

Insert the bottom shelf panel. nb if there is a second shelf, this just slots in on the cross bars.