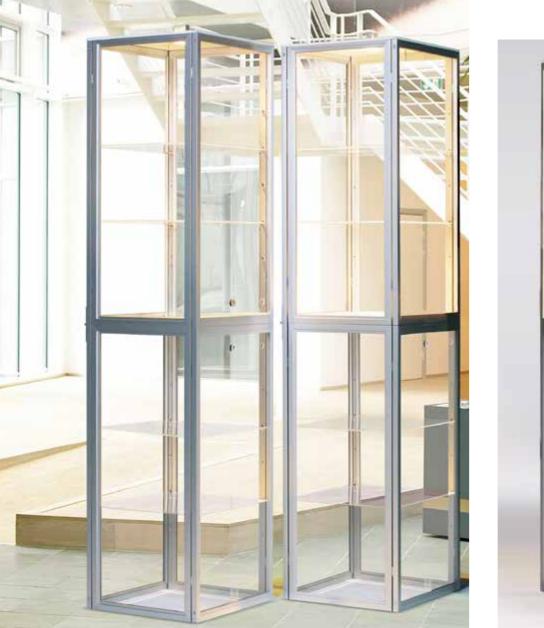

#### **Counter**Fold showcases

- Fast to assemble showcases
- ✓ Robust showcases come with the option of clear, white or printed panels
- Compact to transport Folds into a carry bag or wheeled transport case
- Showcase Frames made from anodised aluminium making them robust for reuse
- ✓ **Towers** come with top illumination
- Whole range of sizes (see below) or custom sizes available

#### **Counter**Fold

Regular sizes available with clear or printed panels. Custom sizes also available on request, please email or phone **01767 603930** for pricing.

| Part No.        | Description                                      |  |
|-----------------|--------------------------------------------------|--|
| CF-1-L          | Folding counter 772 x 515 x 850mm                |  |
| CF-1-H          | Folding counter 772 x 515 x 1050mm               |  |
| CF-2-L          | Folding counter 1070 x 515 x 895mm               |  |
| CF-2-H          | Folding counter 1070 x 515 x 1050mm              |  |
| CF-6-L          | Folding counter 515 x 515 x 895mm                |  |
| CF-6-H          | Folding counter 515 x 515 x 1050mm               |  |
| CF-4-L          | Folding counter, curved 1072 x 515 x 895mm       |  |
| CF-4-H          | Folding counter, curved 1072 x 515 x 1050mm      |  |
| CF-9-L          | Folding counter, curved front 772 x 658 x 895mm  |  |
| CF-9-H          | Folding counter, curved front 772 x 658 x 1050mm |  |
| CF-3-L          | Folding counter with top box                     |  |
| CF-12-H         | Folding showcase 1070 x 515 x 1050mm             |  |
| CF-12-B         | Folding showcase 1070 x 515 x 1050mm             |  |
| CF-12-C         | Folding showcase 1070 x 515 x 1050mm             |  |
| CF-13-A         | Folding acrylic showcase                         |  |
| CF-13-W         | Folding white/acrylic showcase                   |  |
| CF-13-SC        | Folding acrylic showcase counter                 |  |
| Optional Extras |                                                  |  |
| CF-1-SD         | Lockable sliding door set                        |  |
| CF-2-CB         | Protective shoulder carry bag                    |  |
|                 | M/h a ala al Transmant Casa                      |  |