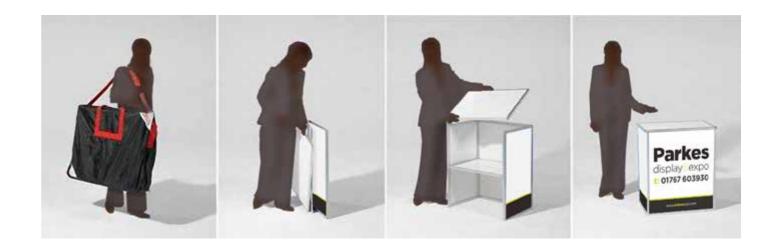

Unfold the side panels

Insert the shelf panel

#### **Counter**Fold | assembly instructions

Unfold the side panels.

Insert the bottom shelf panel. nb if there is a second shelf, this just slots in on the cross bars.