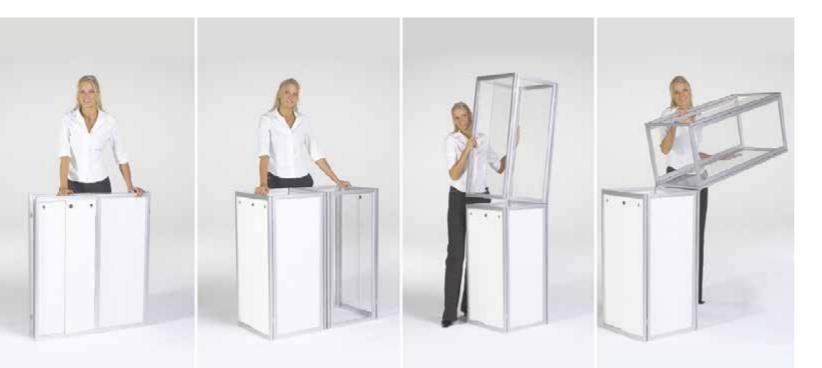

Unfold the side panels

Insert the shelf panel

#### **Counter**Fold | assembly instructions

Unfold the side panels.

Insert the bottom shelf panel. nb if there is a second shelf, this just slots in on the cross bars.

The side pins then go through the side keyholes.

Repeat on the other side and secure by pushing down into position.

Place on the counter top.

Now add the counter top and fix into place as #7.

Fix into place by twisting up the locking plates.

Then manoeuvre the slot shown

down between the shelf side pin

and the inside of the key hole.

Ready to go...

Fix into place by twisting up the locking plates.

Use the keys provided to open the doors and access the counter.