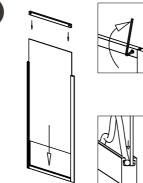

The side pins then go through the side keyholes.

Repeat on the other side and secure by pushing down into position.

Place on the counter top.

Now add the counter top and fix into place as #7.

Fix into place by twisting up the locking plates.

Then manoeuvre the slot shown

down between the shelf side pin

and the inside of the key hole.

Ready to go...

Fix into place by twisting up the locking plates.

Use the keys provided to open the doors and access the counter.