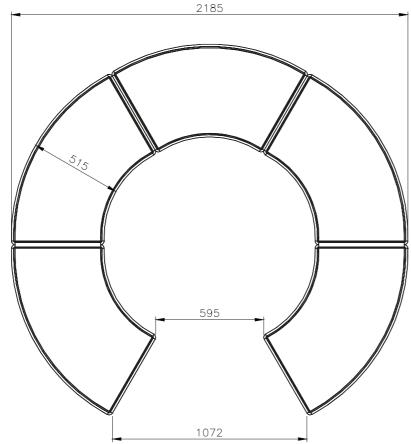

**CF-4-H** Folding counter, curved 1072 x 515 x 1050mm Graphic panel size 1 x 1053 x 997mm + 2 x 432 x 997mm (3kg)

Can be used as five individual counters Or joined together to create a horseshoe large counter