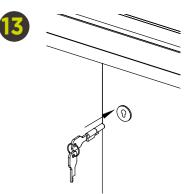

The side pins then go through the side keyholes.

Repeat on the other side and secure by pushing down into position.

Place on the counter top.

Now add the counter top and fix into place as #7.

Fix into place by twisting up the locking plates.

Then manoeuvre the slot shown

down between the shelf side pin

and the inside of the key hole.

Ready to go...

Fix into place by twisting up the locking plates.

Use the keys provided to open the doors and access the counter.