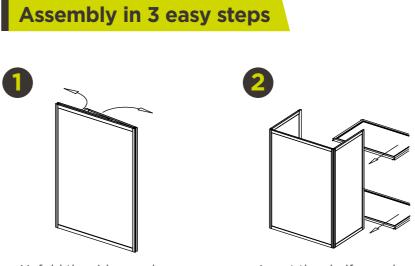

Unfold the side panels

Insert the shelf panel

#### **Counter**Fold | assembly instructions

Unfold the side panels.

Insert the bottom shelf panel. nb if there is a second shelf, this just slots in on the cross bars.