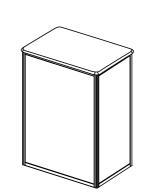

## Counter of system

modular

The **Counter**Fold is simplicity itself, the counter unfolds and slots together. Ideal for adding the finishing touch to exhibitions and displays.

**CF-1-H** Folding Counter

**CF-6-H** Folding Counter

772 x 515 x 1050mm

515 x 515 x 1050mm

- ✓ **Robust** metal construction with metal counter top
- Replaceable rigid PVC graphics come already fitted
- ✓ **Portable and compact** everything folds into flat carry bag/transport case
- Great storage capacity and supplied with shelf
- Optional locking door
- Modular and Reconfigurable available in a variety of sizes