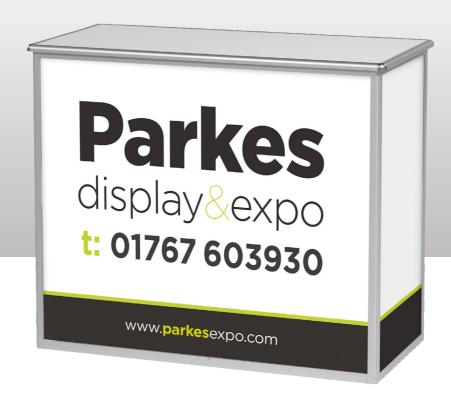

#### CounterFold

CF-1-H 772x1050mm Front Panel

— Text Limited Area

— Visual Area (697 x 997mm)

---- Bleed Area (709 x 1009mm)

#### CounterFold

CF-1-H 772x1050mm Side Panel

— Text Limited Area

— Visual Area (432 x 997mm)

---- Bleed Area (444 x 1009mm)