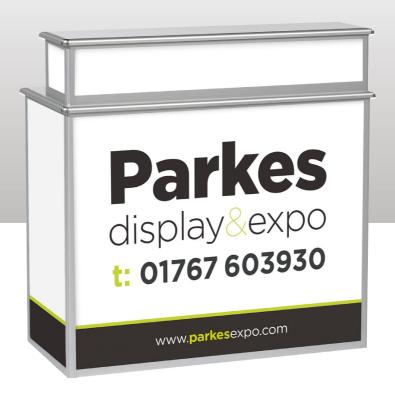

#### CounterFold

CF-3-L Top Box Front Panel

- Text Limited Area
- Visual Area (985 x 157mm)
- ---- Bleed Area (997 x 169mm)

#### CounterFold

CF-3-L Top Box Side Panel

- Text Limited Area
- Visual Area (205 x 157mm)
- ---- Bleed Area (217 x 169mm)

CF-4-H

1072 x 515 x 1050mm Template

Need help with the artwork?

Would your files benefit from our studio enhancement?