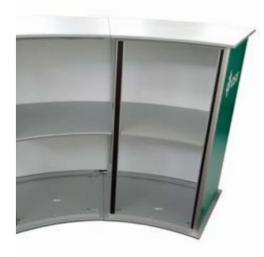

## CounterCurve

Exhibition grade counter system that can be reconfigured multiple times in an array of shapes and sizes

### Counter grade counters

A high profile true exhibition grade counter system that can be reconfigured multiple times in an array of shapes and sizes.

#### **Counter**Curve features

- ✓ High profile true exhibition grade counter
- Assembly fast, simple and tool-free
- ✓ Robust metal structure & durable for weight bearing
- ✓ Optional LED lights on table top and base
- ✓ Great storage capacity with optional shelving
- **✓** Graphics interchangeable
- ✓ Modular & reconfigurable for different events