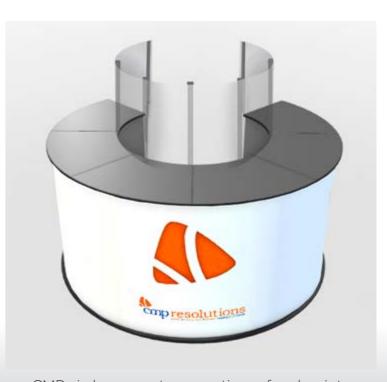

Arrange the CounterCurve to the shape that will suit your display best, the choice is yours.

DSV six bay radius counters linked together

Optional Internal Shelving

Concept framework

CMP six bay counters creating a focal point