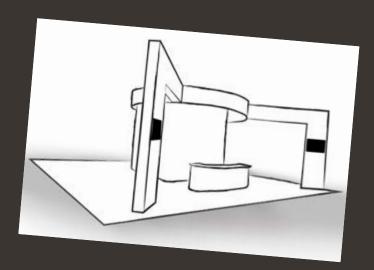

Arrange the CounterCurve to the shape that will suit your display best, the choice is yours.

DSV six bay radius counters linked together

Optional Internal Shelving

Concept framework

CMP six bay counters creating a focal point