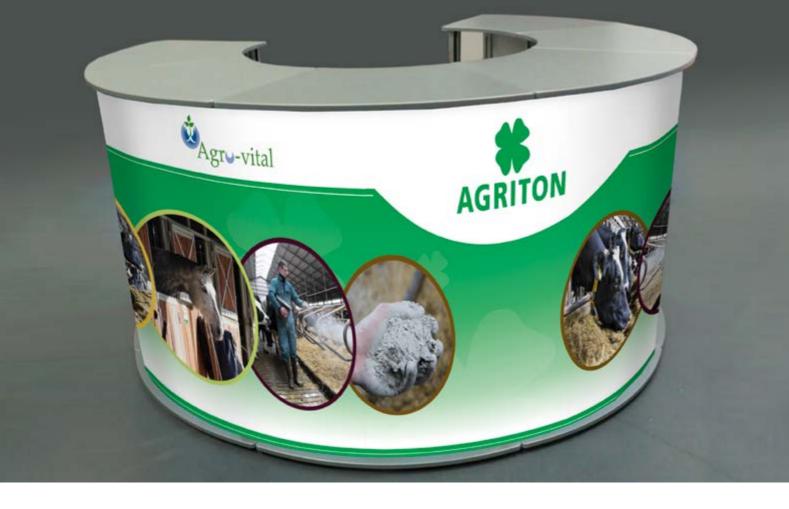

Arrange the CounterCurve to the shape that will suit your display best, the choice is yours.

DSV six bay radius counters linked together

Optional Internal Shelving

Concept framework

CMP six bay counters creating a focal point