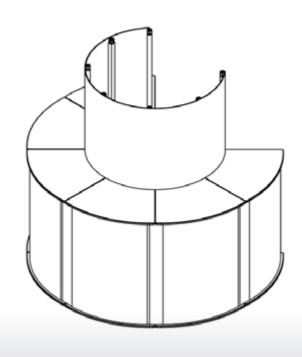

Arrange the CounterCurve to the shape that will suit your display best, the choice is yours.

DSV six bay radius counters linked together

Optional Internal Shelving

Concept framework

CMP six bay counters creating a focal point