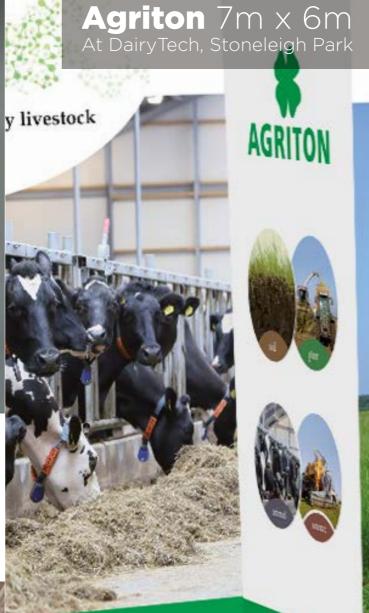

Arrange the CounterCurve to the shape that will suit your display best, the choice is yours.

DSV six bay radius counters linked together

Optional Internal Shelving

Concept framework

CMP six bay counters creating a focal point