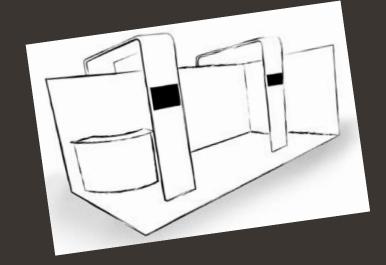

Arrange the CounterCurve to the shape that will suit your display best, the choice is yours.

DSV six bay radius counters linked together

Optional Internal Shelving

Concept framework

CMP six bay counters creating a focal point