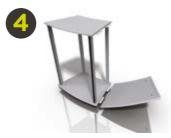

#### **Assembly in 8 easy steps**

Tool free assembly using counter clamps

Easily connects to form the counter

Attach the table top to the section

the next module

Attach posts and place the next table top

Decide what you require for your event