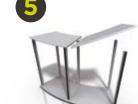

#### **Assembly in 8 easy steps**

Tool free assembly using counter clamps

Easily connects to form the counter

Attach the table top to the section

the next module

Attach posts and place the next table top

Decide what you require for your event