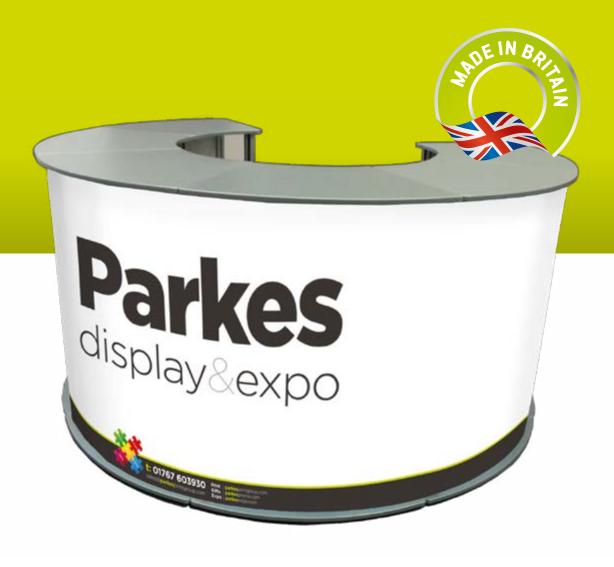

## CounterCurve

Exhibition grade counter system that can be reconfigured multiple times in an array of shapes and sizes

### Counter grade counters

A high profile true exhibition grade counter system that can be reconfigured multiple times in an array of shapes and sizes.

#### **Counter**Curve features

- ✓ High profile true exhibition grade counter
- Assembly fast, simple and tool-free
- ✓ Robust metal structure & durable for weight bearing
- ✓ Optional LED lights on table top and base
- ✓ Great storage capacity with optional shelving
- **✓** Graphics interchangeable
- ✓ Modular & reconfigurable for different events