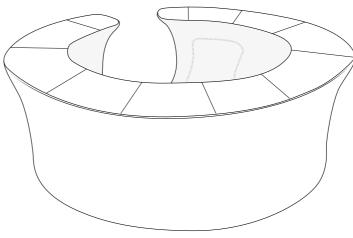

# **Counter**Crown exhibition kiosk/counter

The **Counter**Crown offers the most amazing visual impact for a promotional counter

Using the CounterCrown you can benefit from the following:

- Assembly is fast, aluminium hardware pushes together and graphics slide over the frame
- Simple to dismantle and easy to transport
- Extremely light framework is tubular aluminium
- Replace the graphics when you have a new product, sales message or pricing

Imagine the benefit of using the 'CounterCrown' for your stand

Easy to assemble frame work is covered by tension fabric graphics

An impressive large counter that is easy to transport to different venues. Comes in 3 metre wide as standard but also available in other sizes too.

# **Counter**Crown | lightweight promotional counter

The **Counter**Crown is designed for quick push together and lock frame with zip over fabric graphics making it light enough to reposition once assembled for ease of use.