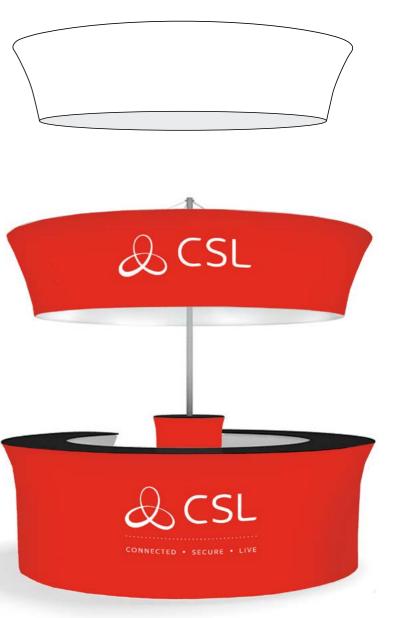

## Call us for more details: 01767 603930

Schibiting

marte

CSL

"We received our CounterCrown stand last month and it has already been a massive hit at two of our biggest events of the year! Easy to set-up and dismantle - we love the way it looks!"

COPUK

e: sales@parkesexpo.com | www.parkesexpo.com

For further information call us on: 01767 603930 10

The push together and lock frame with zip over fabric graphics is so versatile. Making them lightweight, fast and easy to assemble