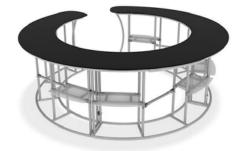

# **Counter**Crown exhibition kiosk/counter

The **Counter**Crown offers the most amazing visual impact for a promotional counter

Using the CounterCrown you can benefit from the following:

- Assembly is fast, aluminium hardware pushes together and graphics slide over the frame
- Simple to dismantle and easy to transport
- Extremely light framework is tubular aluminium
- Replace the graphics when you have a new product, sales message or pricing

Imagine the benefit of using the 'CounterCrown' for your stand

Easy to assemble frame work is covered by tension fabric graphics

An impressive large counter that is easy to transport to different venues. Comes in 3 metre wide as standard but also available in other sizes too.

# **Counter**Crown | lightweight promotional counter

The **Counter**Crown is designed for quick push together and lock frame with zip over fabric graphics making it light enough to reposition once assembled for ease of use.