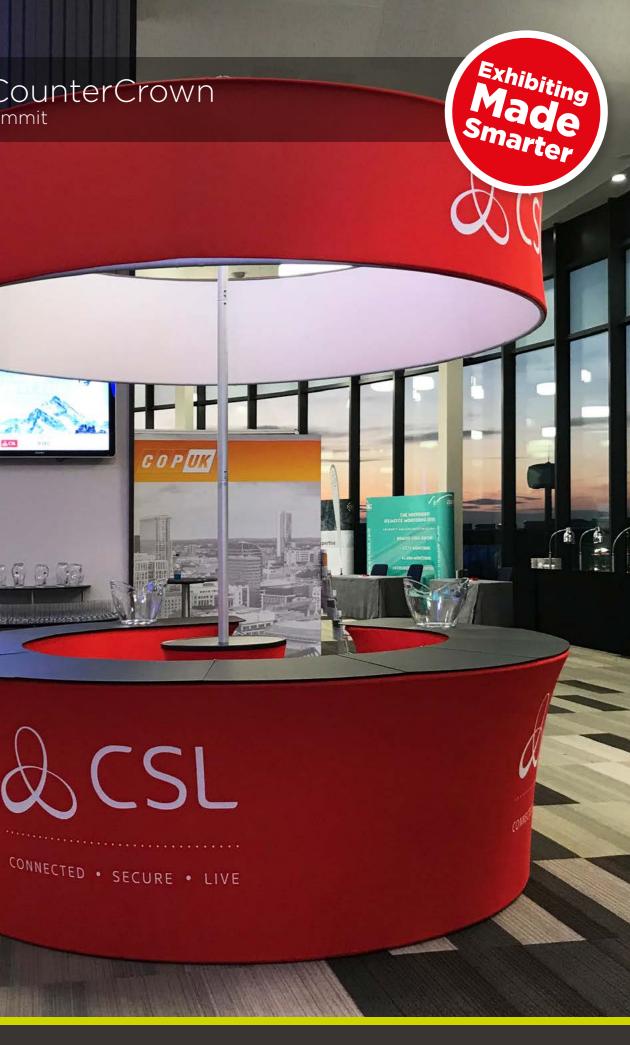

# **Counter**Crown

Innovative, impressive and transportable large exhibition kiosk/counter system

Print | parkesprintgroup.com Gifts | parkespromo.com Expo | parkesexpo.com

# **Counter**Crown exhibition kiosk/counter

The **Counter**Crown offers the most amazing visual impact for a promotional counter

Using the CounterCrown you can benefit from the following:

- Assembly is fast, aluminium hardware pushes together and graphics slide over the frame
- Simple to dismantle and easy to transport
- Extremely light framework is tubular aluminium
- Replace the graphics when you have a new product, sales message or pricing

Imagine the benefit of using the 'CounterCrown' for your stand

Easy to assemble frame work is covered by tension fabric graphics

An impressive large counter that is easy to transport to different venues. Comes in 3 metre wide as standard but also available in other sizes too.

## Call us for more details: 01767 603930

Schibiting

marte

CSL

"We received our CounterCrown stand last month and it has already been a massive hit at two of our biggest events of the year! Easy to set-up and dismantle - we love the way it looks!"