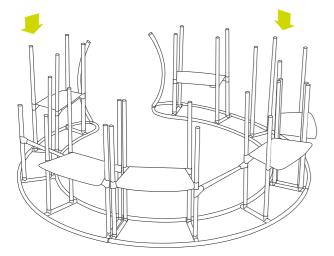

### #2

Once the footprint is laid out add the vertical uprights to the footprint.

Add the internal shelving and the bracing beams. Make sure that they are all coked using the allen key.

### #3

at the start.

Slide and secure the shelving and bracers into position. then mount the top bars like