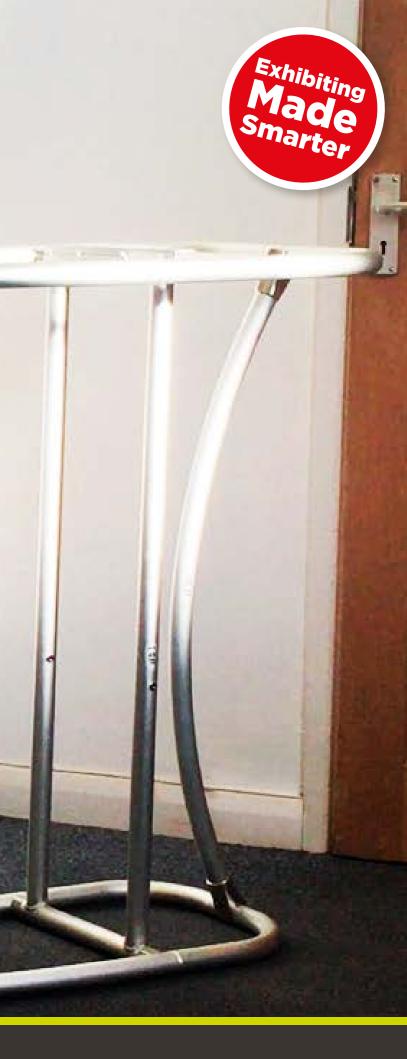

### #1

identify and layout the bottom of the framework. Push sections together and lock using the allen key.

### #2

Once the footprint is laid out add the vertical uprights to the footprint.

Add the internal shelving and the bracing beams. Make sure that they are all coked using the allen key.

### #3

at the start.

Slide and secure the shelving and bracers into position. then mount the top bars like