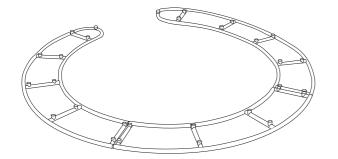

### #1

identify and layout the bottom of the framework. Push sections together and lock using the allen key.