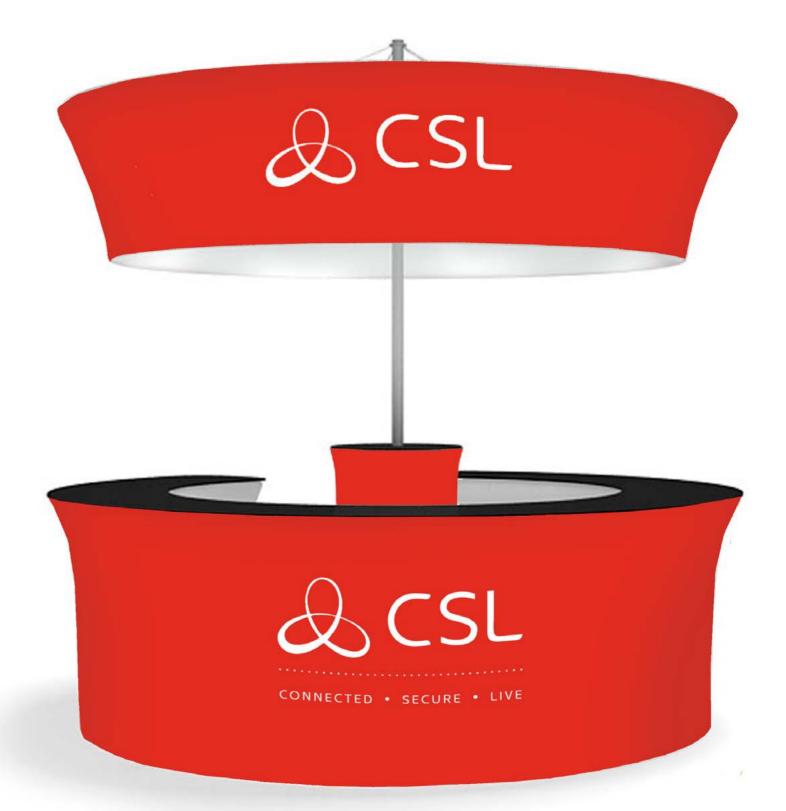

# **Counter**Crown exhibition kiosk/counter

The **Counter**Crown offers the most amazing visual impact for a promotional counter

Using the CounterCrown you can benefit from the following:

- Assembly is fast, aluminium hardware pushes together and graphics slide over the frame
- Simple to dismantle and easy to transport
- Extremely light framework is tubular aluminium
- Replace the graphics when you have a new product, sales message or pricing

Imagine the benefit of using the 'CounterCrown' for your stand

Easy to assemble frame work is covered by tension fabric graphics

An impressive large counter that is easy to transport to different venues. Comes in 3 metre wide as standard but also available in other sizes too.

# **Counter**Crown | lightweight promotional counter

The **Counter**Crown is designed for quick push together and lock frame with zip over fabric graphics making it light enough to reposition once assembled for ease of use.

## Call us for more details: 01767 603930

Schibiting

marte

CSL

"We received our CounterCrown stand last month and it has already been a massive hit at two of our biggest events of the year! Easy to set-up and dismantle - we love the way it looks!"