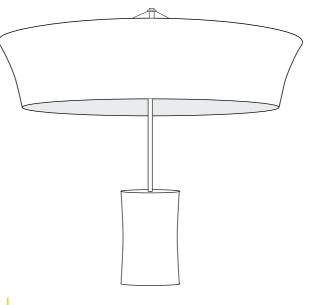

### #6

Assemble the crown frame and the central counter in the same way as you assembled the counter.

The pull on the Fabric wrap and zip it up to secure.

### #7

Hoist up the crown on the centre pole and insert into the pole central counter.

Notice how light the crown is to hoist up into position. Your stand is now complete.

### #5

Add the plexi glass counter top to finish off the counter section.

Easy push fit and allen key fitting **Lightweight and portable** Machine washable polyester fabric graphics Heavy duty industrial zips Plexi glass counter top