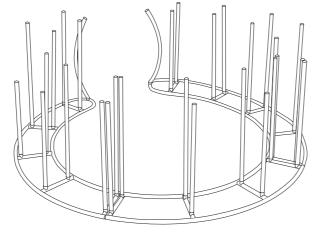

### #2

Once the footprint is laid out add the vertical uprights to the footprint.

Add the internal shelving and the bracing beams. Make sure that they are all coked using the allen key.

### #3

at the start.

Slide and secure the shelving and bracers into position. then mount the top bars like