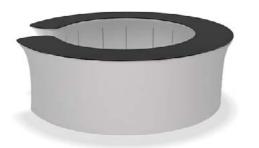

Imagine the benefit of using the 'CounterCrown' for your stand

Easy to assemble frame work is covered by tension fabric graphics

An impressive large counter that is easy to transport to different venues. Comes in 3 metre wide as standard but also available in other sizes too.

### #5

Add the plexi glass counter top to finish off the counter section.

Easy push fit and allen key fitting **Lightweight and portable** Machine washable polyester fabric graphics Heavy duty industrial zips Plexi glass counter top